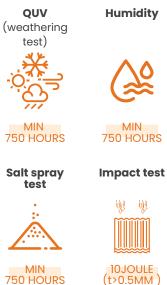

## APL APOLLO ROOFTUFF PASSES THROUGH STRINGENT QUALITY TESTS

锎

**MEK Solvent** resistance test

TOP/BOTTOM COAT MIN 100DR/50DR