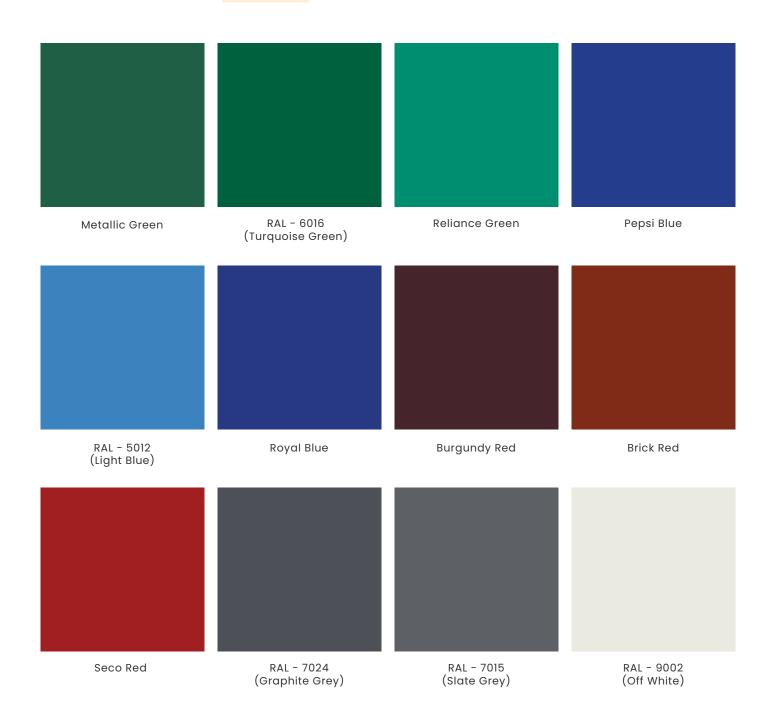

# Roofing India with Pride

APL Apollo RoofTuff comes in a variety of attractive colours and is suitable for residential, industrial, warehouse, and commercial roofing applications, where it improves both protection and aesthetics.

APLAPOLLO

#### WHAT MAKES APL APOLLO ROOFTUFF SO DURABLE?



4 Coat paint System



30 Micron

Paint

Coating

SMP Paint





Metallic Coating AZ 70/AZ 150

CoilWidth Up to 1440mm



BIS Certified

## APL APOLLO ROOFTUFF PASSES THROUGH STRINGENT QUALITY TESTS



锎





**MEK Solvent** resistance test

TOP/BOTTOM COAT MIN 100DR/50DR

## **APPLICATIONS**









### EXTENSIVE RANGE OF COLOURS:



#### MARK OF INGENUITY

Specimen Of Guardfilm



Actual Image Of Hologram



#### LINE MARKING AT THE BACK

APL APOLLO ROOF TUFF AZ-70 0.50MM 4-COAT

### LINE MARKING AT THE TOP

APLAPOLLO ROOF TUFF -SMP-IS 10000 CM/L SDOOTONTING

Head Office 36, Kaushambi, Near Anand Vihar Terminal, Delhi (NCR) - 201010, India T : +91-120 4041400 F : +91-120 4041444

Stay connected. Stay updated.

😭 🛅 💟 🔼 / APL APOLLO 📔 🎯 / APL APOLLO OFFICIAL

info@aplapollo.com | www.aplapollo.com | Toll Free: 1800-102-3737



Scan to know more