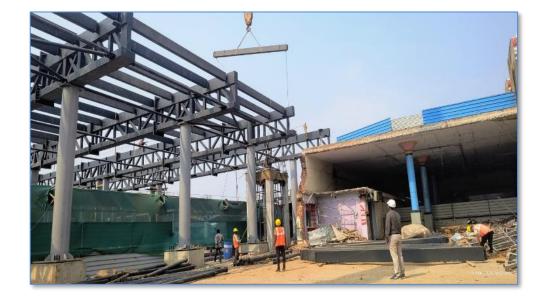

## Railway Stations

- Andhra Pradesh
- Karnataka
- Maharashtra 1
- Maharashtra 2
- Telangana
- Rajasthan 1
- Uttar Pradesh 1
- Bihar

#### Railway Stations (contd..)

- Rajasthan 2
- Uttar Pradesh 2
- West Bengal
- Madhya Pradesh
- Gujarat
- Tamil Nadu
- Maharashtra 3
- Uttar Pradesh 3