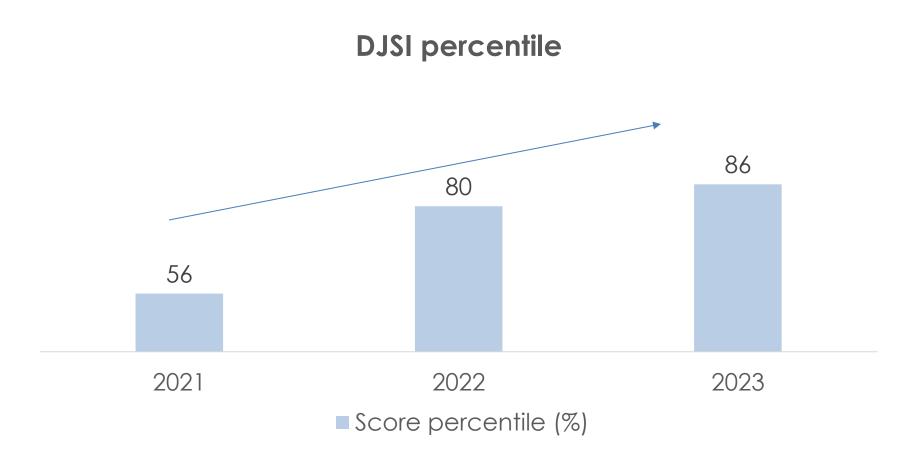

#### ESG-DJSI Scoring

#### APL APOLLO SCORED 86TH PERCENTILE IN 2023

We expect better score next year as we are improving on ESG parameters