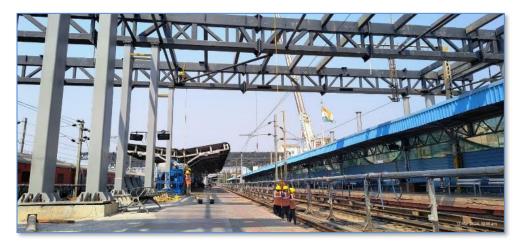

## Railway Stations

- Andhra Pradesh
- Karnataka
- Maharashtra 1
- Maharashtra 2
- Telangana
- Rajasthan 1
- Uttar Pradesh 1
- Bihar

#### Railway Stations (contd..)

- Rajasthan 2
- Uttar Pradesh 2
- West Bengal
- Madhya Pradesh
- Gujarat
- Tamil Nadu
- Maharashtra 3
- Uttar Pradesh 3