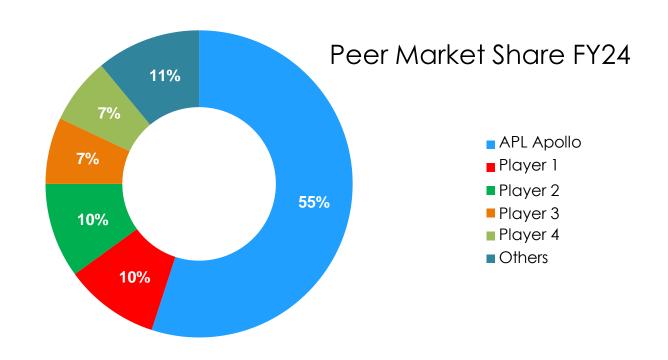

# APL Apollo at a Glance

01 Leading Structural Steel Tube Brand

14 Brands, Four Product Categories

55% Market Share

3.8 Million Ton, Structural Steel Capacity

16 Patents

2,587 Employees

**Distributors** 

#### **Industry Rivalry**

- APL Apollo 55% market share
- Player 2 10% market share (ancillary business for steel producer)
- Player 3 10% market share (focus on water transportation and Oil &Gas tubes)
- Player 4 7% market share (strong player but small in Parent's overall scheme of things)
- Player 5 7% market share (focused in East market; regional player)
- Player 6 6% market share (high debt)
- Player 7 3% market share (high debt)
- Player 8 2% market share (poor profitability)
- Others 1%