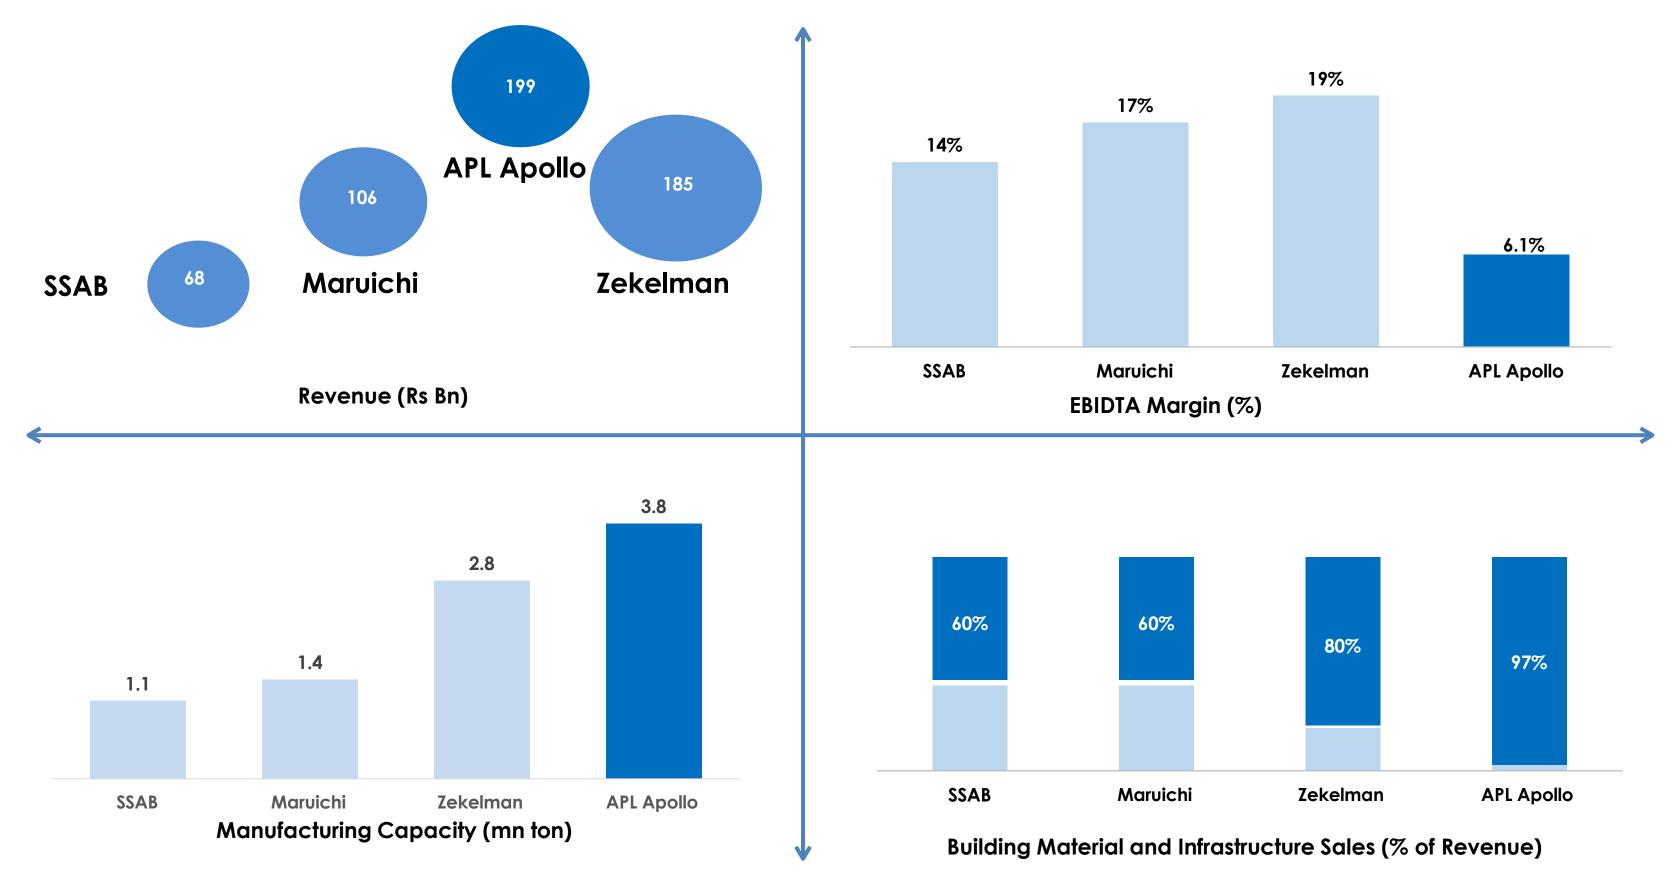

| •                            |            |              |         |            |              |       |            |              |           |           |              |             |                   |        |        |
|                     |                     |             |              | oducts with<br>Rs 2,000/ Tor | 1          |              |         |            |              |       |            |              | Value ado | ded pro   | oducts v     | with EBITDA |                   |        |        |

Value added products with EBITDA more than Rs 5,000/Ton

<sup>\*</sup>ABPL (New Raipur) products have been re-classified in heavy, Super Heavy, Light and Coated Products

<sup>\*\*</sup> proposed capacity of 5Mn Ton to be completed by FY25

## Global Peer Benchmarking



## Profit & Loss Statement (Consol)

| Particulars (Rs Mn)  | Q1FY24 | Q2FY24  | Q3FY24        | Q4FY24  | Q1FY25     | FY23     | FY24     |
|----------------------|--------|---------|---------------|---------|------------|----------|----------|
| ranicolars (KS MII)  | Q11124 | QZ1 124 | <b>Q31124</b> | Q41 124 | Q II I Z 3 | 1123     | 1124     |
| Sales Volume (K Ton) | 662    | 675     | 604           | 679     | 721        | 2,280    | 2,618    |
| Net Revenue          | 45,449 | 46,304  | 41,778        | 47,657  | 49,743     | 1,61,660 | 1,81,188 |
| Raw Material Costs   | 39,207 | 39,784  | 35,854        | 41,326  | 42,697     | 1,40,178 | 1,56,172 |
| Employee Costs       | 604    | 627     | 644           | 700     | 801        | 2,062    | 2,576    |
| Other expenses       | 2