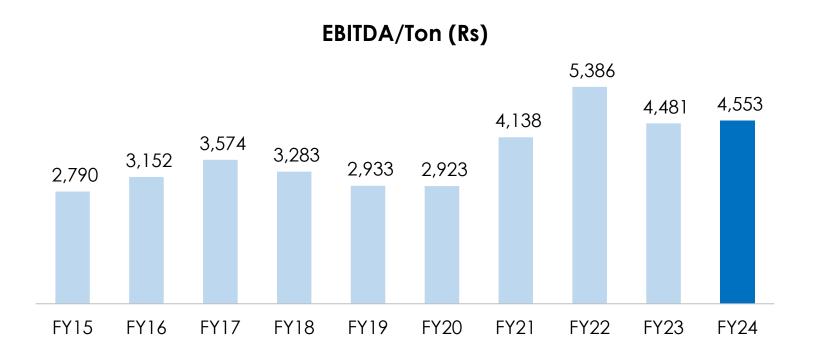

#### **Capital Allocation**

- Drive sustainable EPS growth
- Attain earnings objectives across economic cycles
- Achieve ROCE ≥ 30%

Note 1: This data is based on the Consolidated Financial data of the Company;
Note 2: Sales Volume and Financials are on consolidated basis and Net Profit is after Minority Interest

#### De-commoditizing Product Portfolio

|                     |                     |             | FY           | 20                           |            | FY2          | 21      |            | FY           | 22    |            | FY23         |           |           | FY           | 24          | Existing capacity | _      |        |
|---------------------|---------------------|-------------|--------------|------------------------------|------------|--------------|---------|------------|--------------|-------|------------|--------------|-----------|-----------|--------------|-------------|-------------------|--------|--------|
| Product<br>Category | Application         | Application | Sales<br>Mix | Vol.                         | EBITDA/Ton | Sales<br>Mix | Vol.    | EBITDA/Ton | Sales<br>Mix | Vol.  | EBITDA/Ton | Sales<br>Mix | Vol. EE   | BITDA/Ton | Sales<br>Mix | Vol.        | EBITDA/Ton        | (KTon) | (KTon) |
|                     |                     | (%)         | (KTon)       | (Rs)                         | (%)        | (KTon)       | (Rs)    | (%)        | (KTon)       | (Rs)  | (%)        | (KTon)       | (Rs)      | (%)       | (KTon)       | (Rs)        |                   |        |        |
|                     | Heavy               | 6           | 101          | 4,000                        | 6          | 95           | 5 4,721 | 7          | 121          | 7,422 | . 7        | 160          | 7,505     | 9         | 223          | 8,057       | 352               | 588    |        |
|                     | Super Heavy         | / -         |              |                              | -          |              |         | -          |              |       | 0          | 2            | 9,604     | 1         | 24           | 9,395       | 196               | 444    |        |
| Apollo              | Light               | 8           | 134          | 4,778                        | 21         | 352          | 5,649   | 19         | 336          | 6,683 | 18         | 407          | 5,134     | 16        | 421          | 5,760       | 905               | 1,223  |        |
| Structural          | General             | 55          | 898          | 3 1,361                      | 43         | 713          | 3 1,658 | 37         | 647          | 2,212 | 44         | 1,005        | 2,015     | 42        | 1,103        | 2,005       | 1,200             | 1,300  |        |
| Apollo Z            | Rust-proof          | 25          | 401          | 5,279                        | 25         | 409          | 6,692   | 33         | 575          | 7,710 | 25         | 567          | 7,214     | 23        | 593          | 6,120       | 675               | 825    |        |
|                     | Coated              | _           |              |                              | -          | -            |         | 0          | C            | )     | 2          | 39           | 5,731     | 5         | 125          | 6,483       | 300               | 300    |        |
| Apollo<br>Galv      | Agri/<br>Industrial | 6           | 99           | 3,952                        | 4          | . 71         | 6,040   | 4          | 76           | 6,442 | . 4        | 99           | 5,667     | 5         | 129          | 6,372       | 2 180             | 320    |        |
| otal                |                     | 100         | 1,633        | 2,923                        | 100        | 1,640        | 4,138   | 100        | 1,755        | 5,386 | 100        | 2,280        | 4,481     | 100       | 2,618        | 4,553       | 3,808             | 5,000  |        |
|                     |                     |             |              | •                            |            |              |         |            |              |       |            |              |           |           |              |             |                   |        |        |
|                     |                     |             |              | oducts with<br>Rs 2,000/ Tor | 1          |              |         |            |              |       |            |              | Value ado | ded pro   | oducts v     | with EBITDA |                   |        |        |