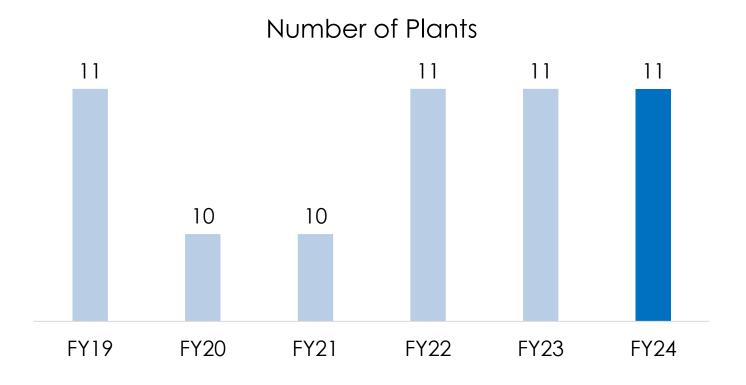

# Our Business MOAT...

Highest no. of products with 2,500 SKUs

Highest scale with 11 plants (3.8 Mn ton capacity)

Largest sales network (800+ distributors)

Lowest cost producer (largest buyer of HR coil)

Premium pricing to peers (brand strength)