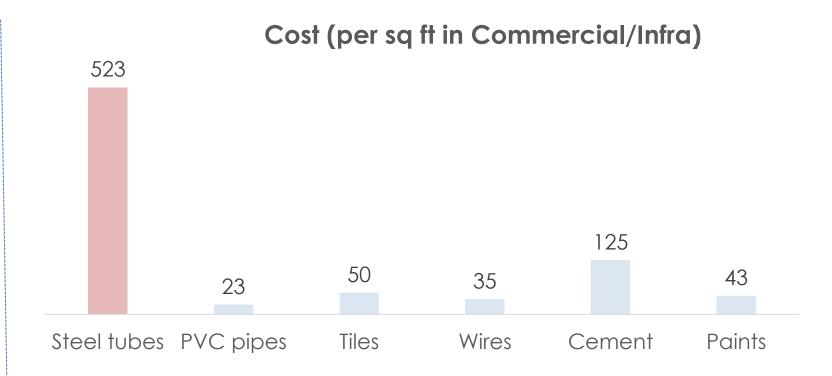

#### Steel Tube applications in commercial/infra

Tubes are well positioned to play the real estate construction cycle