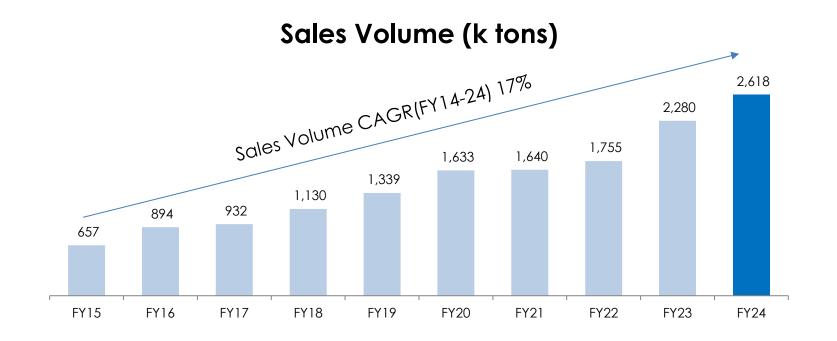

#### **Capital Allocation**

- Drive sustainable EPS growth
- Attain earnings objectives across economic cycles
- Achieve ROCE ≥ 30%

Note 1: This data is based on the Consolidated Financial data of the Company;
Note 2: Sales Volume and Financials are on consolidated basis and Net Profit is after Minority Interest

#### De-commoditizing Product Portfolio

|                     |                     |             | FY           | 20                           |            | FY2          | 21      |            | FY           | 22    |            | FY23         |           |           | FY           | 24          | Existing capacity | _      |        |
|---------------------|---------------------|-------------|--------------|------------------------------|------------|--------------|---------|------------|--------------|-------|------------|--------------|-----------|-----------|--------------|-------------|-------------------|--------|--------|
| Product<br>Category | Application         | Application | Sales<br>Mix | Vol.                         | EBITDA/Ton | Sales<br>Mix | Vol.    | EBITDA/Ton | Sales<br>Mix | Vol.  | EBITDA/Ton | Sales<br>Mix | Vol. EE   | BITDA/Ton | Sales<br>Mix | Vol.        | EBITDA/Ton        | (KTon) | (KTon) |
|                     |                     | (%)         | (KTon)       | (Rs)                         | (%)        | (KTon)       | (Rs)    | (%)        | (KTon)       | (Rs)  | (%)        | (KTon)       | (Rs)      | (%)       | (KTon)       | (Rs)        |                   |        |        |
|                     | Heavy               | 6           | 101          | 4,000                        | 6          | 95           | 5 4,721 | 7          | 121          | 7,422 | . 7        | 160          | 7,505     | 9         | 223          | 8,057       | 352               | 588    |        |
|                     | Super Heavy         | / -         |              |                              | -          |              |         | -          |              |       | 0          | 2            | 9,604     | 1         | 24           | 9,395       | 196               | 444    |        |
| Apollo              | Light               | 8           | 134          | 4,778                        | 21         | 352          | 5,649   | 19         | 336          | 6,683 | 18         | 407          | 5,134     | 16        | 421          | 5,760       | 905               | 1,223  |        |
| Structural          | General             | 55          | 898          | 3 1,361                      | 43         | 713          | 3 1,658 | 37         | 647          | 2,212 | 44         | 1,005        | 2,015     | 42        | 1,103        | 2,005       | 1,200             | 1,300  |        |
| Apollo Z            | Rust-proof          | 25          | 401          | 5,279                        | 25         | 409          | 6,692   | 33         | 575          | 7,710 | 25         | 567          | 7,214     | 23        | 593          | 6,120       | 675               | 825    |        |
|                     | Coated              | _           |              |                              | -          | -            |         | 0          | C            | )     | 2          | 39           | 5,731     | 5         | 125          | 6,483       | 300               | 300    |        |
| Apollo<br>Galv      | Agri/<br>Industrial | 6           | 99           | 3,952                        | 4          | . 71         | 6,040   | 4          | 76           | 6,442 | . 4        | 99           | 5,667     | 5         | 129          | 6,372       | 2 180             | 320    |        |
| otal                |                     | 100         | 1,633        | 2,923                        | 100        | 1,640        | 4,138   | 100        | 1,755        | 5,386 | 100        | 2,280        | 4,481     | 100       | 2,618        | 4,553       | 3,808             | 5,000  |        |
|                     |                     |             |              | •                            |            |              |         |            |              |       |            |              |           |           |              |             |                   |        |        |
|                     |                     |             |              | oducts with<br>Rs 2,000/ Tor | 1          |              |         |            |              |       |            |              | Value ado | ded pro   | oducts v     | with EBITDA |                   |        |        |