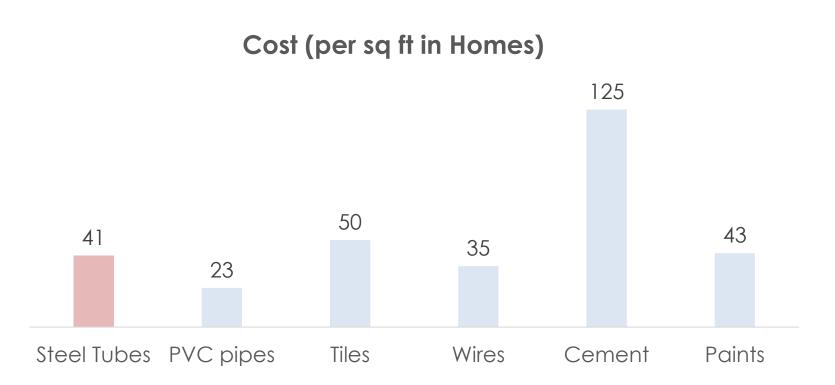

butors)



Lowest cost producer (largest buyer of HR coil)

Premium pricing to peers (brand strength)

Technology edge & Innovation

Lowest lead time for delivery to distributors

# Dominant Leadership









# Unique Capabilities



Developed structural steel market in India







First Mover advantage

No.1 Leader; Focused on steel strength and building material applications

Direct Forming Technology for big structural products In-line Galvanizing to replace traditional products B2C channel for last mile penetration

**Ground breaking solutions** 

Roofing solutions for coastal market, door frame

# STRUCTURAL STEEL TUBES APPLICATIONS



# Structural Steel Tube Applications













# Steel Tube usage in housing/commercial buildings

#### Housing

#### Commercial/Infrastructure





#### Steel Tube applications in homes



#### Steel Tube applications in commercial/infra



Tubes are well positioned to play the real estate construction cycle

# Diversified product offering

#### Created through continuous innovation

| Product Category  | Application   | Product – visual<br>overview