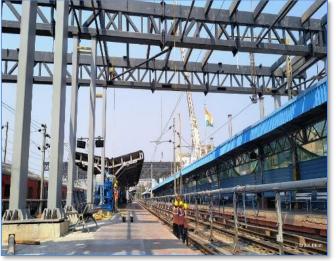

## Railway Stations

- Andhra Pradesh
- Karnataka
- Maharashtra 1
- Maharashtra 2
- Telangana
- Rajasthan 1
- Uttar Pradesh 1
- Bihar

#### Railway Stations (contd..)

- Rajasthan 2
- Uttar Pradesh 2
- West Bengal
- Madhya Pradesh
- Gujarat
- Tamil Nadu
- Maharashtra 3
- Uttar Pradesh 3