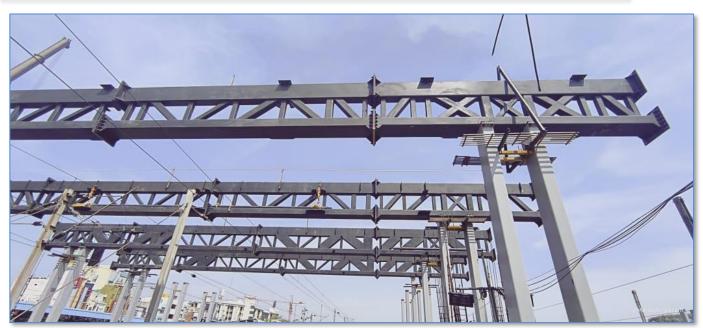

## Railway Stations

- Andhra Pradesh
- Karnataka
- Maharashtra 1
- Maharashtra 2
- Telangana
- Rajasthan 1
- Uttar Pradesh 1
- Bihar

#### Railway Stations (contd..)

- Rajasthan 2
- Uttar Pradesh 2
- West Bengal
- Madhya Pradesh
- Gujarat
- Tamil Nadu
- Maharashtra 3
- Uttar Pradesh 3