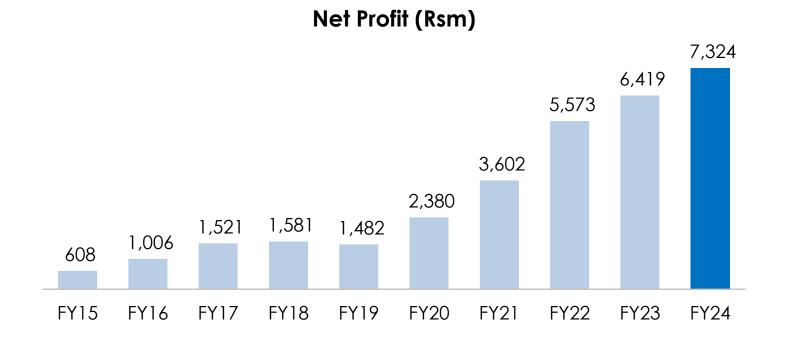

## Profit & Loss Statement (Consol)

| Particulars (Rs Mn)  | Q1FY24 | Q2FY24  | Q3FY24        | Q4FY24  | Q1FY25     | FY23     | FY24     |
|----------------------|--------|---------|---------------|---------|------------|----------|----------|
| ranicolars (KS MII)  | Q11124 | QZ1 124 | <b>Q31124</b> | Q41 124 | Q II I Z 3 | 1123     | 1124     |
| Sales Volume (K Ton) | 662    | 675     | 604           | 679     | 721        | 2,280    | 2,618    |
| Net Revenue          | 45,449 | 46,304  | 41,778        | 47,657  | 49,743     | 1,61,660 | 1,81,188 |
| Raw Material Costs   | 39,207 | 39,784  | 35,854        | 41,326  | 42,697     | 1,40,178 | 1,56,172 |
| Employee Costs       | 604    | 627     | 644           | 700     | 801        | 2,062    | 2,576    |
| Other expenses       | 2,565  | 2,642   | 2,484         | 2,827   | 3,229      | 9,204    | 10,518   |
| EBITDA               | 3,072  | 3,250   | 2,796         | 2,804   | 3,016      | 10,215   | 11,922   |
| EBITDA/ton (Rs)      | 4,645  | 4,817   | 4,631         | 4,132   | 4,183      | 4,481    | 4,553    |
| Other Income         | 217    | 196     | 150           | 186     | 247        | 472      | 749      |
| Interest Cost        | 271    | 266     | 285           | 311     | 278        | 671      | 1134     |
| Depreciation         | 409    | 413     | 471           | 466     | 465        | 1383     | 1759     |
| Tax                  | 672    | 738     | 535           | 508     | 589        | 2,214    | 2,453    |
| Net Profit           | 1,936  | 2,029   | 1,655         | 1,704   | 1,932      | 6,419    | 7,324    |