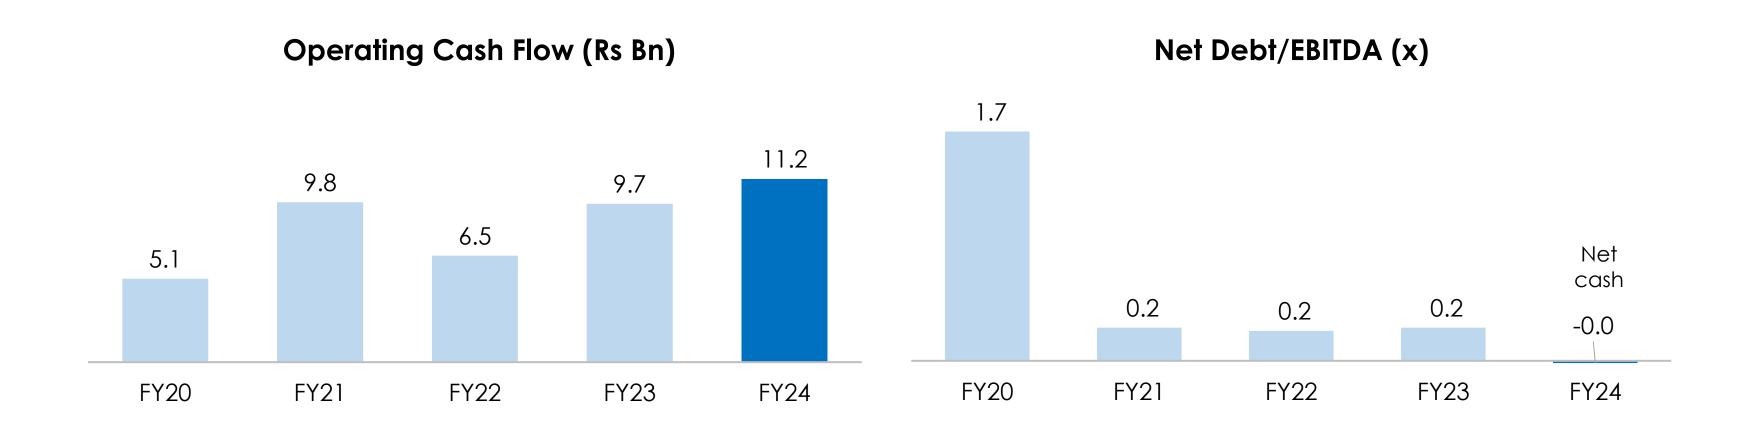

## Profit & Loss Statement (Consol)

| Particulars (Rs Mn)  | Q1FY24 | Q2FY24  | Q3FY24        | Q4FY24  | Q1FY25     | FY23     | FY24     |
|----------------------|--------|---------|---------------|---------|------------|----------|----------|
| ranicolars (KS MII)  | Q11124 | QZ1 124 | <b>Q31124</b> | Q41 124 | Q II I Z 3 | 1123     | 1124     |
| Sales Volume (K Ton) | 662    | 675     | 604           | 679     | 721        | 2,280    | 2,618    |
| Net Revenue          | 45,449 | 46,304  | 41,778        | 47,657  | 49,743     | 1,61,660 | 1,81,188 |
| Raw Material Costs   | 39,207 | 39,784  | 35,854        | 41,326  | 42,697     | 1,40,178 | 1,56,172 |
| Employee Costs       | 604    | 627     | 644           | 700     | 801        | 2,062    | 2,576    |
| Other expenses       | 2,565  | 2,642   | 2,484         | 2,827   | 3,229      | 9,204    | 10,518   |
| EBITDA               | 3,072  | 3,250   | 2,796         | 2,804   | 3,016      | 10,215   | 11,922   |
| EBITDA/ton (Rs)      | 4,645  | 4,817   | 4,631         | 4,132   | 4,183      | 4,481    | 4,553    |
| Other Income         | 217    | 196     | 150           | 186     | 247        | 472      | 749      |
| Interest Cost        | 271    | 266     | 285           | 311     | 278        | 671      | 1134     |
| Depreciation         | 409    | 413     | 471           | 466     | 465        | 1383     | 1759     |
| Tax                  | 672    | 738     | 535           | 508     | 589        | 2,214    | 2,453    |
| Net Profit           | 1,936  | 2,029   | 1,655         | 1,704   | 1,932      | 6,419    | 7,324    |