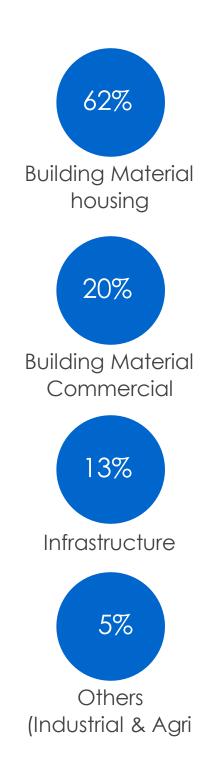

# Product Application & Sales Mix

| Product Category                                                                        | Sales Volume Mix (%) | Applications                                                                                            |  |
|-----------------------------------------------------------------------------------------|----------------------|---------------------------------------------------------------------------------------------------------|--|
| Apollo Structural                                                                       | 65%                  |                                                                                                         |  |
| Residential Buildings &<br>Independent Homes                                            | 41%                  | Structural, Piling, Sheds, Handrails,<br>Gates, Fencing, Balcony Grills,<br>Staircase, Light Structures |  |
| Infrastructure                                                                          | 10%                  | Structures for Metros, Airports, Stadiums,<br>Stations etc                                              |  |
| Commercial Buildings, Warehouses<br>& Factories                                         | 14%                  | Heavy Equipment for construction                                                                        |  |
| Apollo Z                                                                                | 30%                  |                                                                                                         |  |
| Residential Buildings & Independent Homes, Commercial Buildings, Warehouses & Factories | 24%                  | Galvanized structural steel tubes for coastal<br>Markets                                                |  |
| Commercial Buildings, Warehouses<br>& Factories                                         | 6%                   |                                                                                                         |  |
| Apollo Galv                                                                             | 5%                   |                                                                                                         |  |
| Commercial Buildings                                                                    | 1%                   | Galvanized Structural, Greenhouse<br>Structures, Plumbing, Firefighting                                 |  |
| Industrial & agriculture                                                                | 4%                   |                                                                                                         |  |
| Total                                                                                   | 100%                 |                                                                                                         |  |