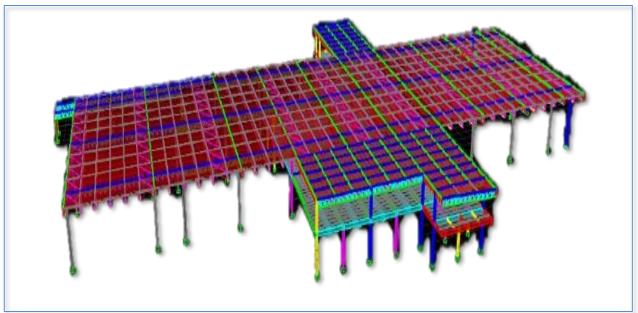

## Railway Stations

- Andhra Pradesh
- Karnataka
- Maharashtra 1
- Maharashtra 2
- Telangana
- Rajasthan 1
- Uttar Pradesh 1
- Bihar

#### Railway Stations (contd..)

- Rajasthan 2
- Uttar Pradesh 2
- West Bengal
- Madhya Pradesh
- Gujarat
- Tamil Nadu
- Maharashtra 3
- Uttar Pradesh 3