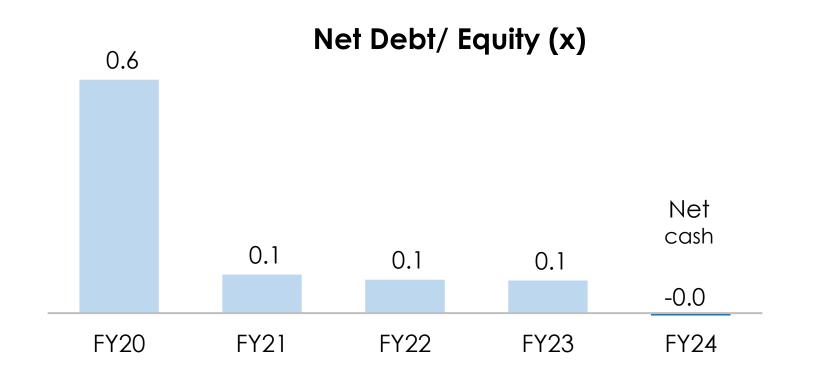

earch indicates replacing reinforced concrete with steel structures can reduce emission by 60%

#### **Steel Structure - RCC Structure**



# FINANCIAL PRIORITIES & PERFORMANCE



# Financial Priorities Under Strong Governance

#### Growth

- Profitable Organic Growth
- Commitment to R&D and Talent
- Innovate products to replace conventional construction methods



#### **Earnings**

- Drive sustainable EPS growth
- Attain earnings objectives across economic cycles

#### **Capital Allocation**

- Drive sustainable EPS growth
- Attain earnings objectives across economic cycles
- Achieve ROCE ≥ 30%









Note 1: This data is based on the Consolidated Financial data of the Company;
Note 2: Sales Volume and Financials are on consolidated basis and Net Profit is after Minority Interest















#### De-commoditizing Product Portfolio

|                     |                     |             | FY           | 20                           |            | FY2          | 21      |            | FY           | 22    |            | FY23         |           |           | FY           | 24          | Existing capacity | _      |        |
|---------------------|---------------------|-------------|--------------|------------------------------|------------|--------------|---------|------------|--------------|-------|------------|--------------|-----------|-----------|--------------|-------------|-------------------|--------|--------|
| Product<br>Category | Application         | Application | Sales<br>Mix | Vol.                         | EBITDA/Ton | Sales<br>Mix | Vol.    | EBITDA/