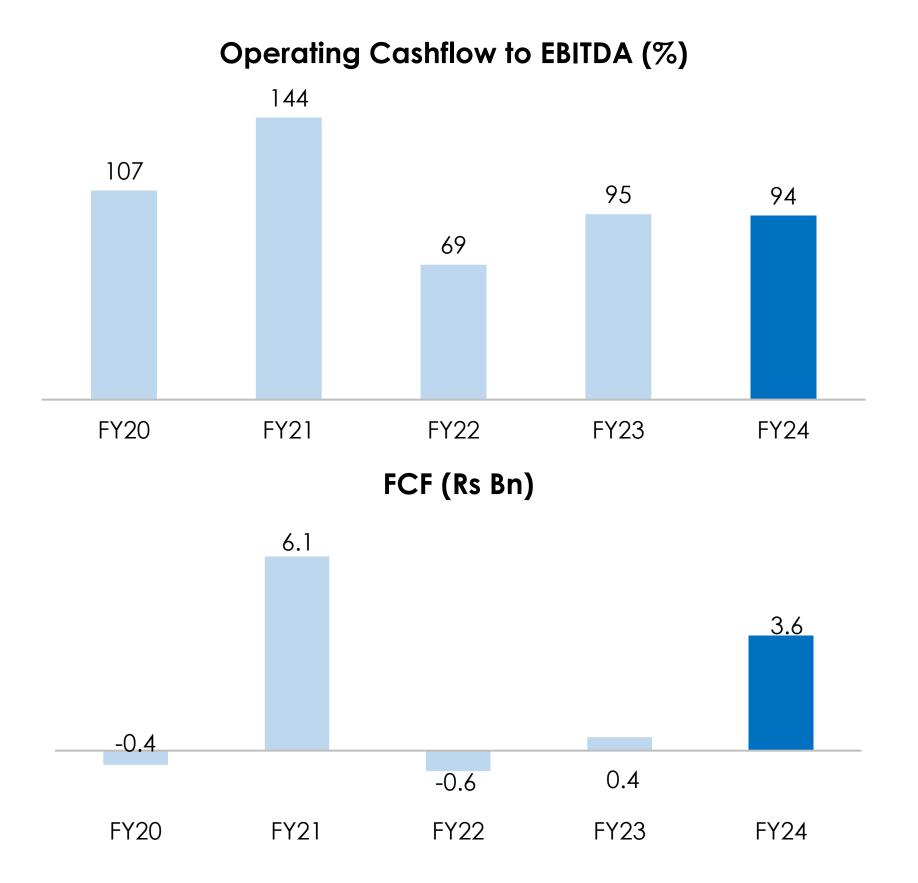

#### **Capital Allocation**

- Drive sustainable EPS growth
- Attain earnings objectives across economic cycles
- Achieve ROCE ≥ 30%

Note 1: This data is based on the Consolidated Financial data of the Company;
Note 2: Sales Volume and Financials are on consolidated basis and Net Profit is after Minority Interest