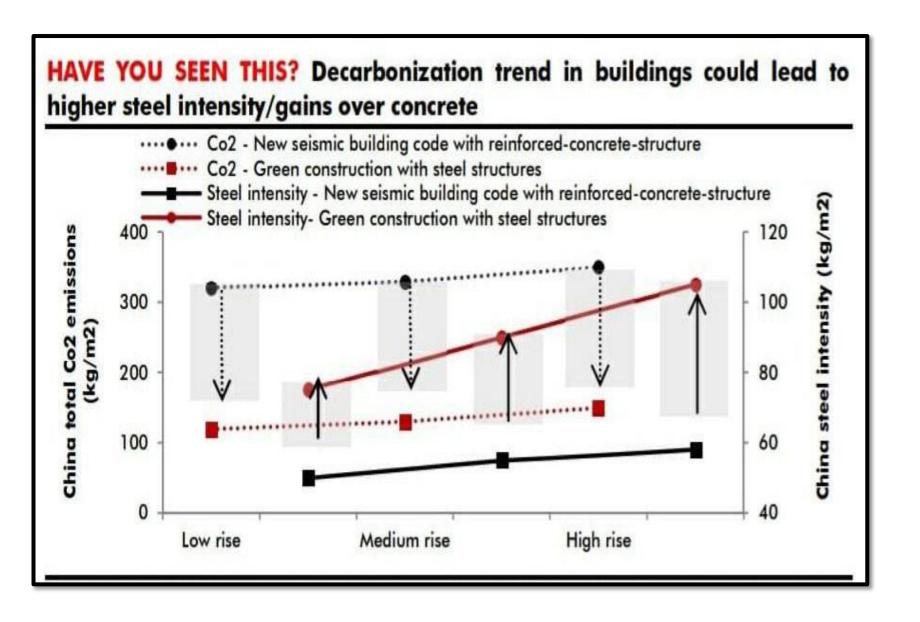

# Steel Buildings = Decarbonization

- Construction sector contributes 30% of direct and indirect Co2 emissions
- Structural steel is preferred for steel buildings because steel is
  - Infinitely recyclable
  - Easy to pre-fabricate
  - High volume to weight ratio
  - Lighter/ stronger structure allow gains inn vertical space

Research indicates replacing reinforced concrete with steel structures can reduce emission by 60%