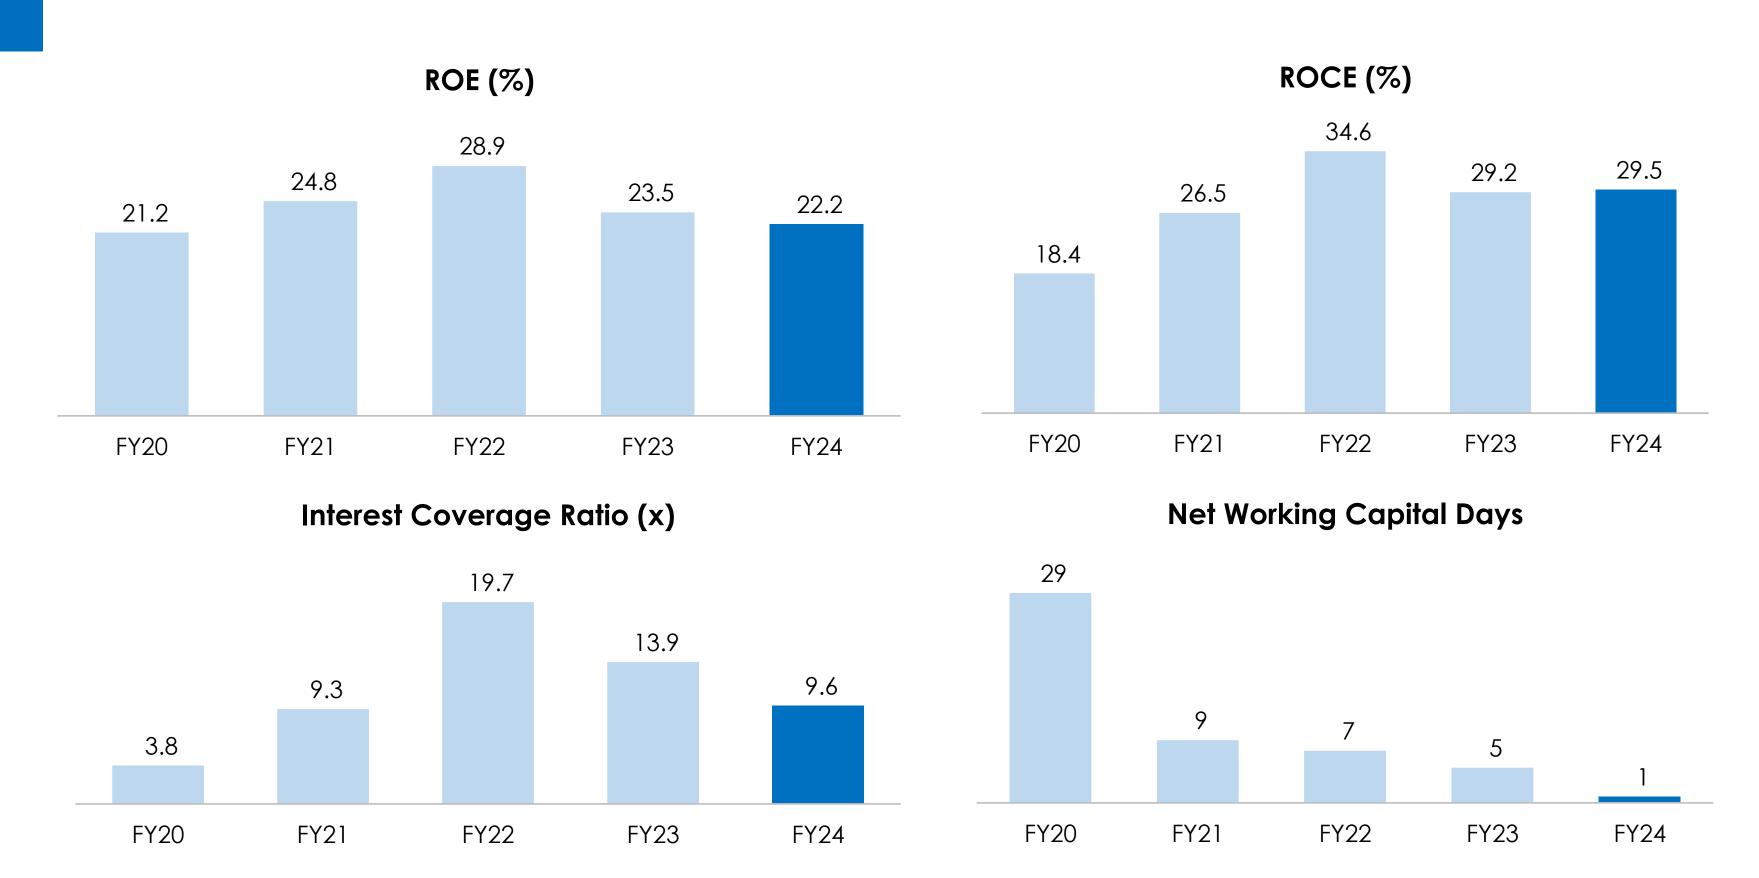

#### **Capital Allocation**

- Drive sustainable EPS growth
- Attain earnings objectives across economic cycles
- Achieve ROCE ≥ 30%

Note 1: This data is based on the Consolidated Financial data of the Company;
Note 2: Sales Volume and Financials are on consolidated basis and Net Profit is after Minority Interest