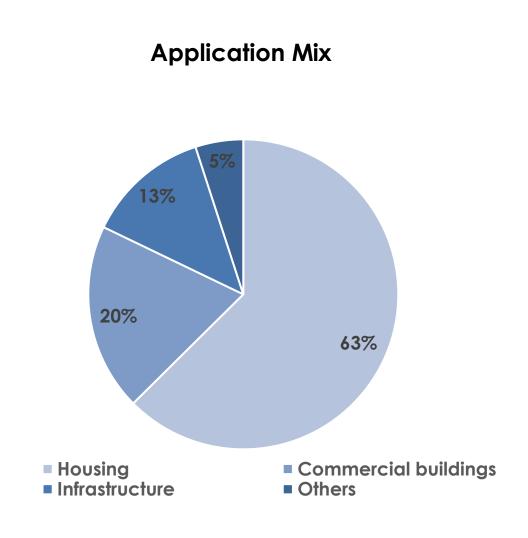

# Product Application & Sales Mix

| Product Category                                                                        | Sales Volume Mix (%) | Applications                                                                                            |  |
|-----------------------------------------------------------------------------------------|----------------------|---------------------------------------------------------------------------------------------------------|--|
| Apollo Structural                                                                       | 65%                  |                                                                                                         |  |
| Residential Buildings &<br>Independent Homes                                            | 41%                  | Structural, Piling, Sheds, Handrails,<br>Gates, Fencing, Balcony Grills,<br>Staircase, Light Structures |  |
| Infrastructure                                                                          | 10%                  | Structures for Metros, Airports, Stadiums,<br>Stations etc                                              |  |
| Commercial Buildings, Warehouses<br>& Factories                                         | 14%                  | Heavy Equipment for construction                                                                        |  |
| Apollo Z                                                                                | 30%                  |                                                                                                         |  |
| Residential Buildings & Independent Homes, Commercial Buildings, Warehouses & Factories | 24%                  | Galvanized structural steel tubes for coastal<br>Markets                                                |  |
| Commercial Buildings, Warehouses<br>& Factories                                         | 6%                   |                                                                                                         |  |
| Apollo Galv                                                                             | 5%                   |                                                                                                         |  |
| Commercial Buildings                                                                    | 1%                   | Galvanized Structural, Greenhouse<br>Structures, Plumbing, Firefighting                                 |  |
| Industrial & agriculture                                                                | 4%                   |                                                                                                         |  |
| Total                                                                                   | 100%                 |                                                                                                         |  |