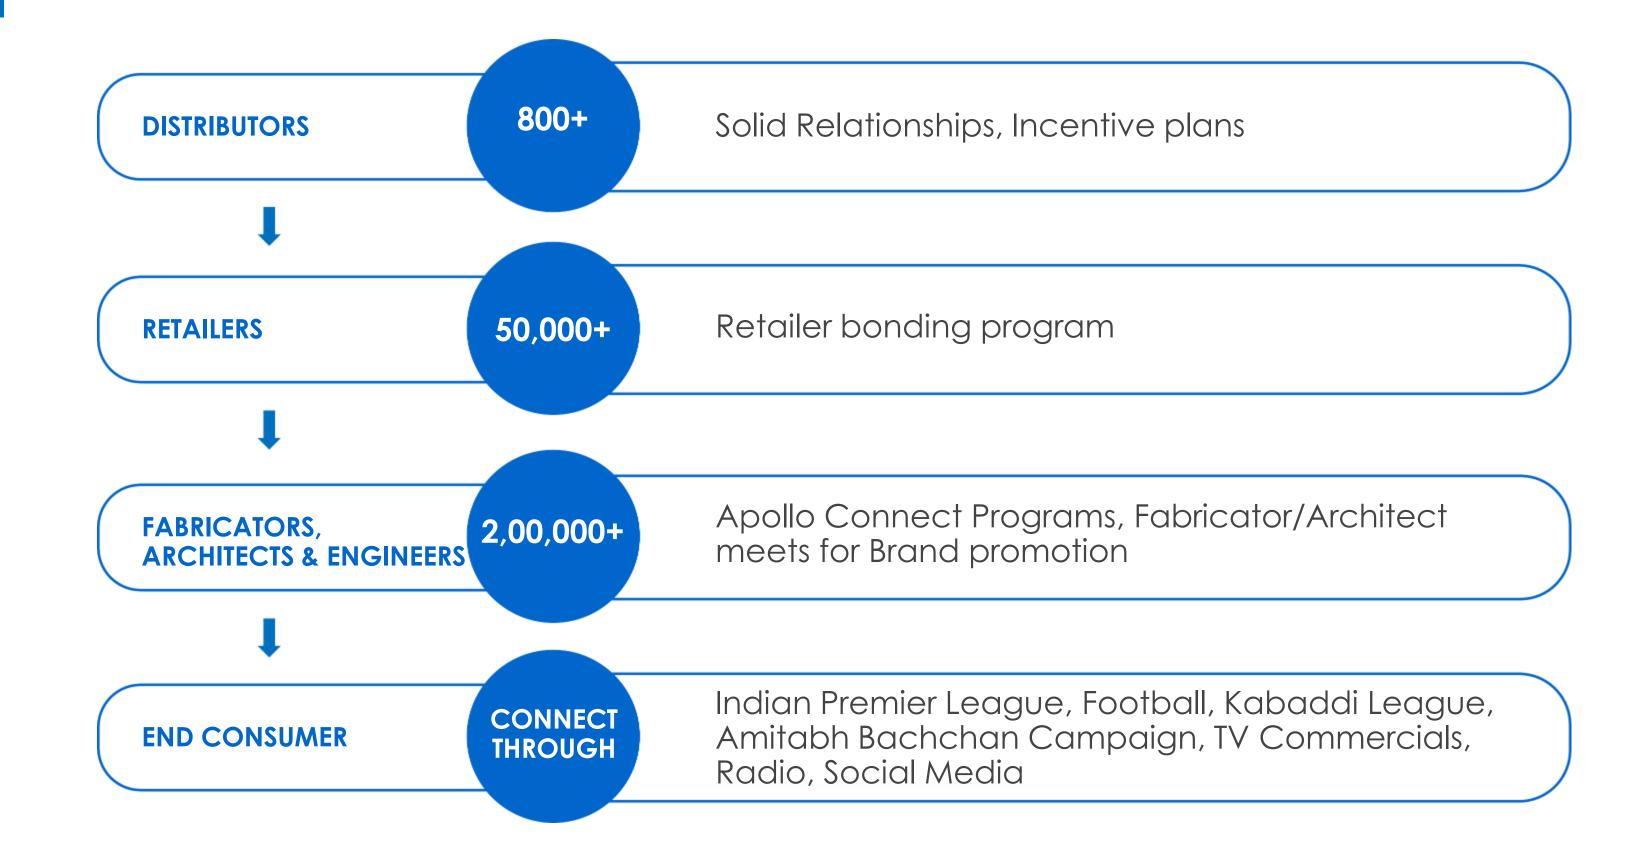

# APL Apollo at a Glance

01 Leading Structural Steel Tube Brand

14 Brands, Four Product Categories

55% Market Share

3.8 Million Ton, Structural Steel Capacity

16 Patents

2,587 Employees

**Distributors** 

#### **Threat of Entry**

- Scale of 3.8 Mn ton capacity; wide gap between No. 2 Player
- Vast distribution network (access to 800+ distributors, 50,000 retailers, 200k fabricators)
- Technology advantage (DFT, ILG)
- Lowest cost producer
- (highest profitability in the sector)
- Product range (2,500+ SKUs)
- Lead time to distributors (48hrs delivery)
- Financial strength (doubling capacity every 3rd year without debt)
- Unmatched brand strength