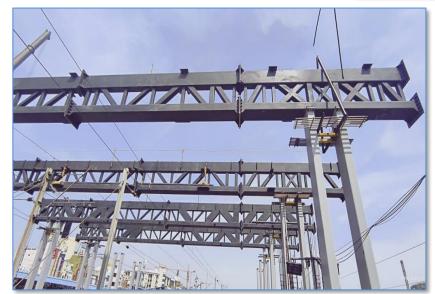

## Railway Stations

- Andhra Pradesh
- Karnataka
- Maharashtra 1
- Maharashtra 2
- Telangana
- Rajasthan 1
- Uttar Pradesh 1
- Bihar

#### Railway Stations (contd..)

- Rajasthan 2
- Uttar Pradesh 2
- West Bengal
- Madhya Pradesh
- Gujarat
- Tamil Nadu
- Maharashtra 3
- Uttar Pradesh 3