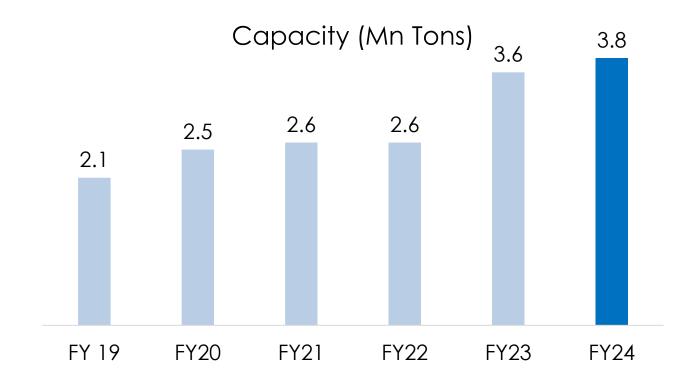

# APL Apollo at a Glance

01 Leading Structural Steel Tube Brand

14 Brands, Four Product Categories

55% Market Share

3.8 Million Ton, Structural Steel Capacity

16 Patents

2,587 Employees

**Distributors** 

#### Vision FY27

Dominant position with 60%+ market share

Company aims to continue its dominant position in Indian Market

✓ Capacity: 5 Mn Tonswith CapacityUtilization of 80%+

2 Product innovation

Create formidable position in newer product category (Super Heavy and Coated)