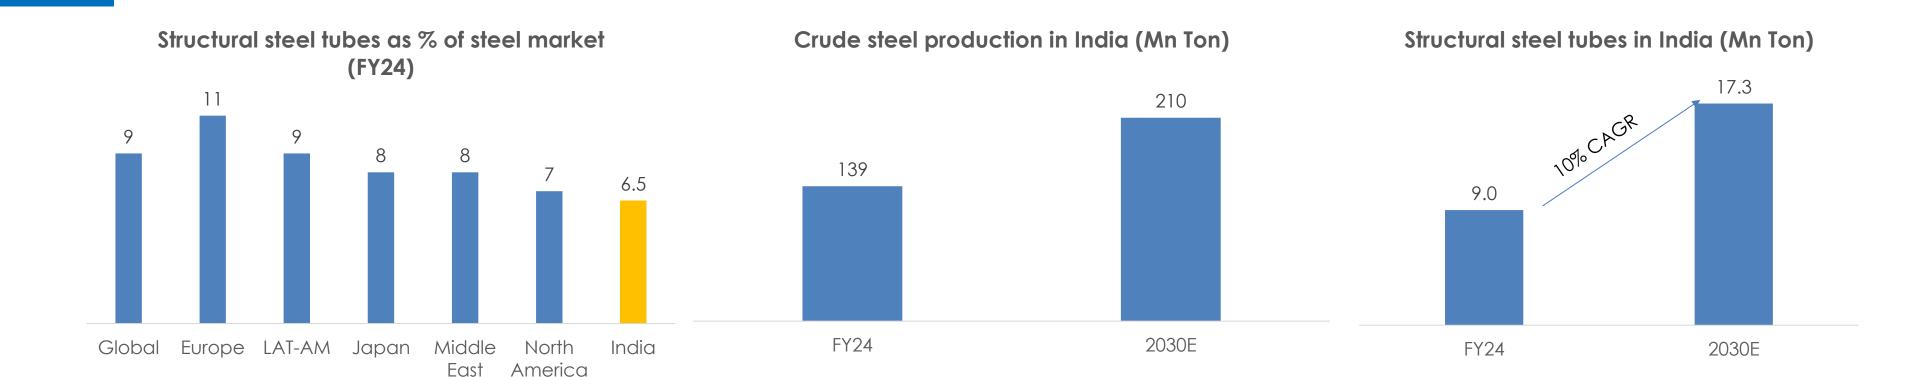

# India Structural Steel Tube market potential

HR Coil based steel tube market (APL Apollo's addressable market) to grow faster vs scrap steel based tube market due to:

- Superior quality
- Better cost efficiencies for blast furnace HRC mills over local scrap steel melting mills
- Commissioning of new blast furnace HR mills in next 3-4 years which will increase supply of HR coil in India