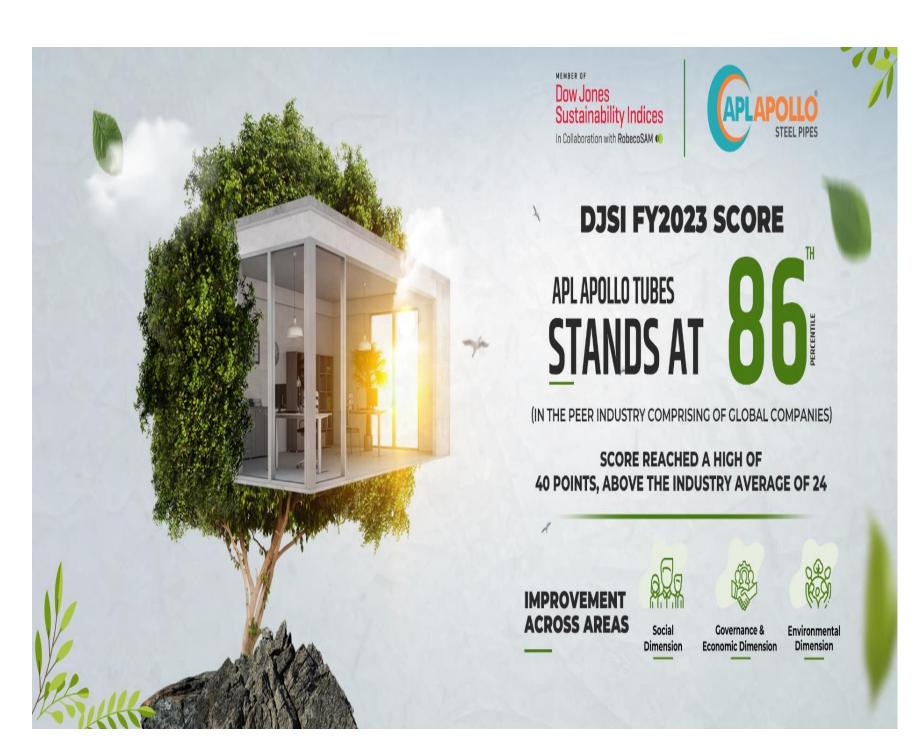

#### ESG-DJSI Scoring

#### APL APOLLO SCORED 86TH PERCENTILE IN 2023

We expect better score next year as we are improving on ESG parameters