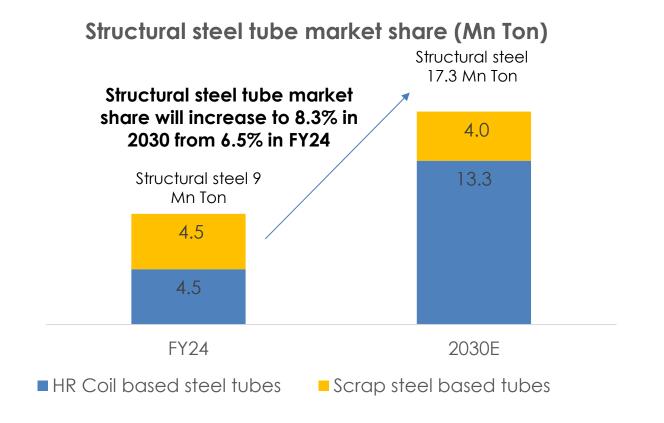

# India Structural Steel Tube market potential

HR Coil based steel tube market (APL Apollo's addressable market) to grow faster vs scrap steel based tube market due to:

- Superior quality
- Better cost efficiencies for blast furnace HRC mills over local scrap steel melting mills
- Commissioning of new blast furnace HR mills in next 3-4 years which will increase supply of HR coil in India