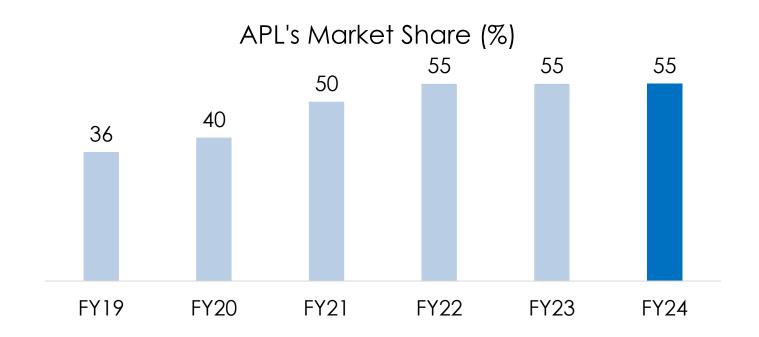

# APL Apollo at a Glance

01 Leading Structural Steel Tube Brand

14 Brands, Four Product Categories

55% Market Share

3.8 Million Ton, Structural Steel Capacity

16 Patents

2,587 Employees

**Distributors** 

#### Vision FY27

Dominant position with 60%+ market share

Company aims to continue its dominant position in Indian Market

✓ Capacity: 5 Mn Tonswith CapacityUtilization of 80%+

2 Product innovation

Create formidable position in newer product category (Super Heavy and Coated)