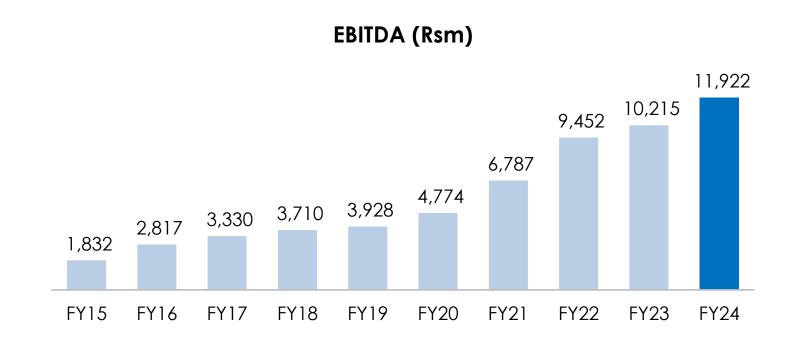

## Profit & Loss Statement (Consol)

| Particulars (Rs Mn)  | Q1FY24 | Q2FY24  | Q3FY24        | Q4FY24  | Q1FY25     | FY23     | FY24     |
|----------------------|--------|---------|---------------|---------|------------|----------|----------|
| ranicolars (KS MII)  | Q11124 | QZ1 124 | <b>Q31124</b> | Q41 124 | Q II I Z 3 | 1123     | 1124     |
| Sales Volume (K Ton) | 662    | 675     | 604           | 679     | 721        | 2,280    | 2,618    |
| Net Revenue          | 45,449 | 46,304  | 41,778        | 47,657  | 49,743     | 1,61,660 | 1,81,188 |
| Raw Material Costs   | 39,207 | 39,784  | 35,854        | 41,326  | 42,697     | 1,40,178 | 1,56,172 |
| Employee Costs       | 604    | 627     | 644           | 700     | 801        | 2,062    | 2,576    |
| Other expenses       | 2,565  | 2,642   | 2,484         | 2,827   | 3,229      | 9,204    | 10,518   |
| EBITDA               | 3,072  | 3,250   | 2,796         | 2,804   | 3,016      | 10,215   | 11,922   |
| EBITDA/ton (Rs)      | 4,645  | 4,817   | 4,631         | 4,132   | 4,183      | 4,481    | 4,553    |
| Other Income         | 217    | 196     | 150           | 186     | 247        | 472      | 749      |
| Interest Cost        | 271    | 266     | 285           | 311     | 278        | 671      | 1134     |
| Depreciation         | 409    | 413     | 471           | 466     | 465        | 1383     | 1759     |
| Tax                  | 672    | 738     | 535           | 508     | 589        | 2,214    | 2,453    |
| Net Profit           | 1,936  | 2,029   | 1,655         | 1,704   | 1,932      | 6,419    | 7,324    |