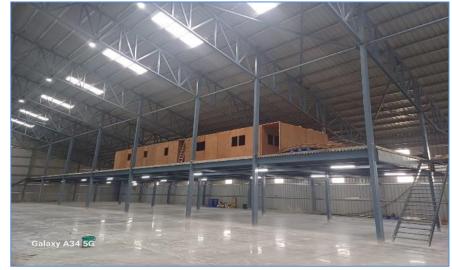

cts

Army Housing, Delhi







# Commercial Projects

- Orissa Tower 1
- Orissa Tower 2
- Triveni Mall, Bangaluru









## Railway Stations

- Andhra Pradesh
- Karnataka
- Maharashtra 1
- Maharashtra 2
- Telangana
- Rajasthan 1
- Uttar Pradesh 1
- Bihar











#### Railway Stations (contd..)

- Rajasthan 2
- Uttar Pradesh 2
- West Bengal
- Madhya Pradesh
- Gujarat
- Tamil Nadu
- Maharashtra 3
- Uttar Pradesh 3









## Airports Projects

- Rajasthan 1
- Uttar Pradesh 1
- Rajasthan 2
- Jammu Kashmir
- Andhra Pradesh 1
- West Bengal













## Airports Projects (contd..)

- Bihar
- Uttar Pradesh 2
- Karnataka 1
- Karnataka 2
- Gujarat
- Uttar Pradesh 3
- Haryana
- Orissa
- Andhra Pradesh 2



# Industrial Projects

- Shakya Warehouse
- Star Cement
- Joyce Agro
- ABPL Shed













# Industrial Projects (contd..)

- Dujana Shed
- Birla Cement
- Carbon Circle









## Applications

- High Rise Buildings
  - Hospitals, Housing, Schools, Courts, Hotels/Malls/Offices
- Warehouses/Cold Storage/Food Parks
- Factory Buildings/Process Structures
- Aviation Hangers
- Data Centres

**45** projects

**42**mn sq. ft. Visibility

220,000 ton heavy structural steel tubes

Ongoing enquiries





#### Vision FY27

Dominant position with 60%+ market share

Company aims to continue its dominant position in Indian Market

✓ Capacity: 5 Mn Tonswith CapacityUtilization of 80%+

2 Product innovation

Create formidable position in newer product category (Super Heavy and Coated)

✓ Revenue 2X

3 Strengthen presence in Global Markets

Aim to enhance global presence and have 10%