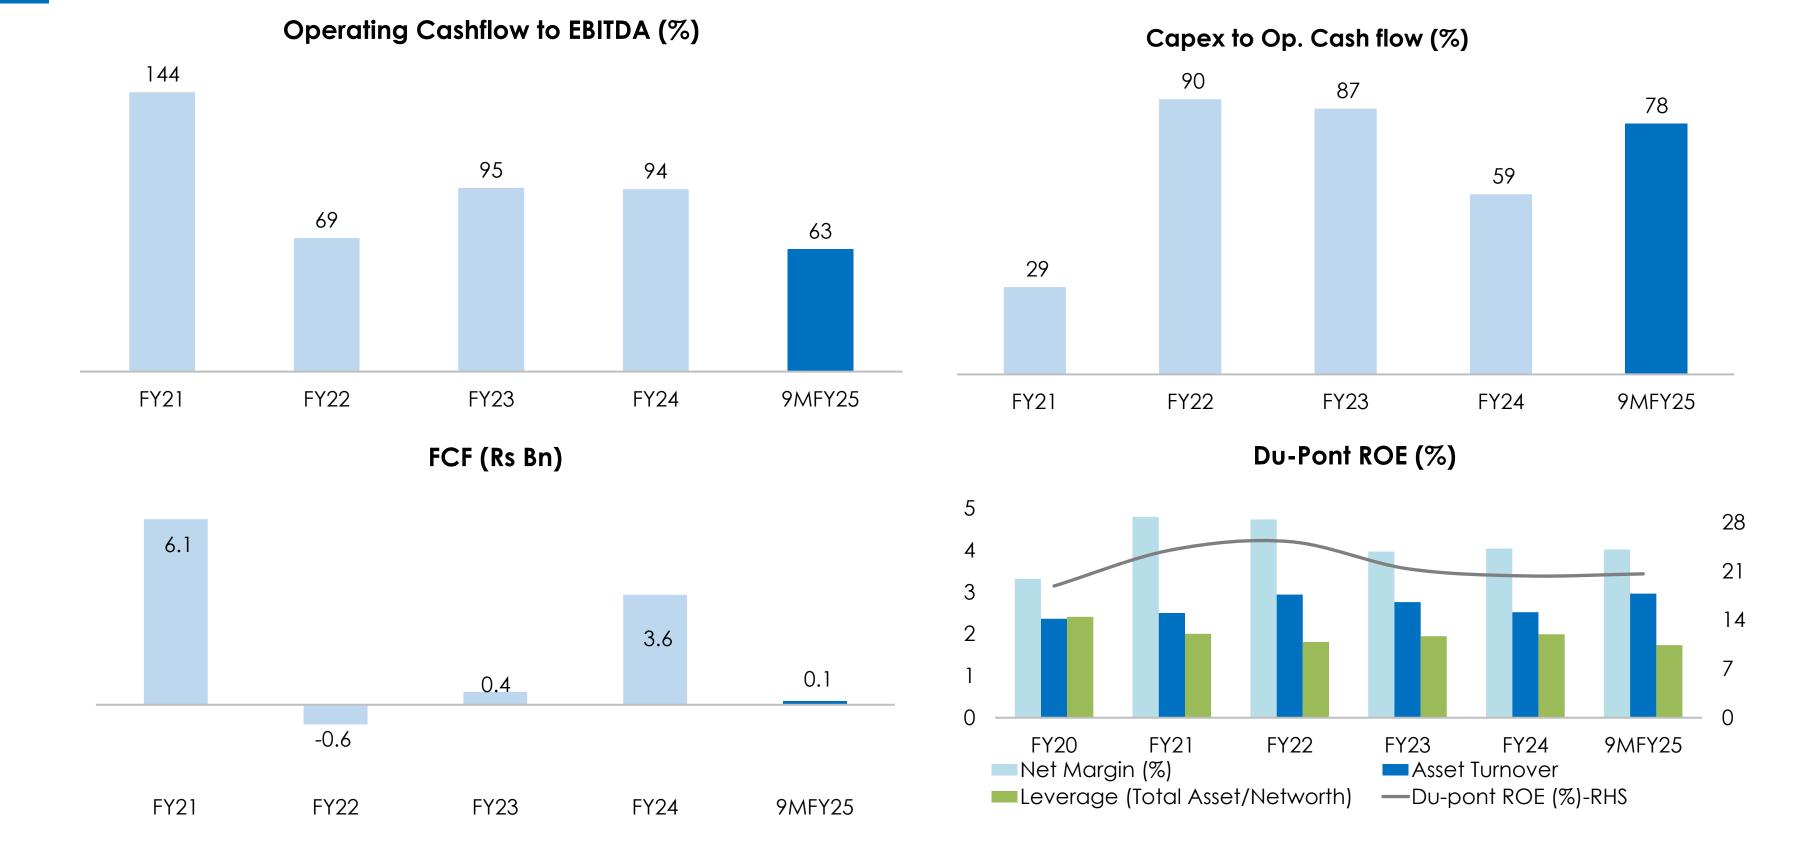

| Cashflow Statement (Rs mn) | FY24   | 9MFY25 |
|----------------------------|--------|--------|
| EBITDA                     | 11,922 | 7,853  |
| Change in receivables      | -1     | -132   |
| Change in inventory        | -1,595 | 1,708  |
| Change in payables         | 3,846  | -2,088 |
| Change in other WC         | -1,533 | 67     |
| Tax                        | -2,180 | -1,378 |
| Others/Income              | 749    | 611    |
| Operating cash flow        | 11,209 | 6,640  |
| Capex                      | -6,618 | -5,210 |
| Investments                | -44    | -300   |
| Interest                   | -941   | -1,010 |
| Free cash flow             | 3,605  | 120    |
| Dividend payments          | -1,387 | -1,526 |
| Capital increase           | 28     | 170    |
| Others                     | 372    | 12     |
| Net change in cash flow    | 2,619  | -1,224 |
| Net debt beginning         | -2,434 | 185    |
| Net debt end               | 185    | -1,039 |

## Cash Flow Bridge (Rs Mn)