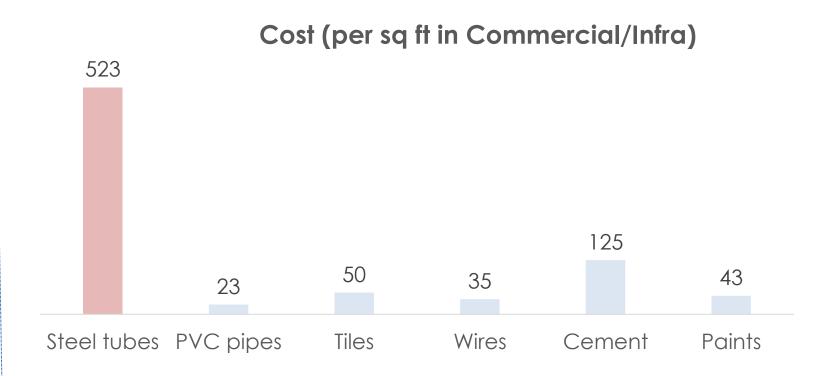

#### Steel Tube applications in commercial/infra

Tubes are well positioned to play the real estate construction cycle