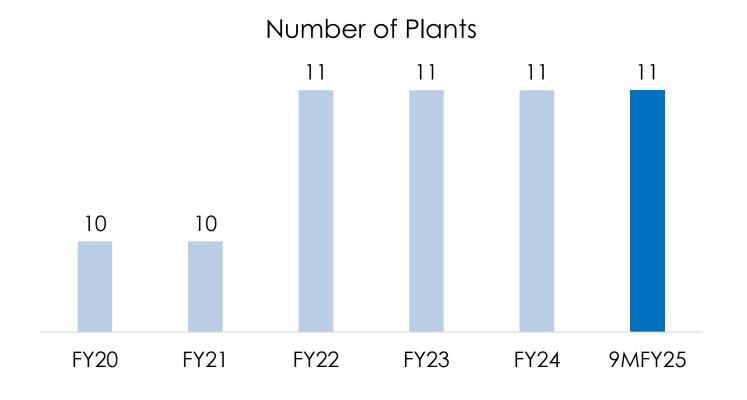

#### **Threat of Entry**

- Scale of 4.3 Mn ton capacity; wide gap between No. 2 Player
- Vast distribution network (access to 800+ distributors, 50,000 retailers, 200k fabricators)
- Technology advantage (DFT, ILG)
- Lowest cost producer
- (highest profitability in the sector)
- Product range (2,500+ SKUs)
- Lead time to distributors (48hrs delivery)
- Financial strength (doubling capacity every 3rd year without debt)
- Unmatched brand strength