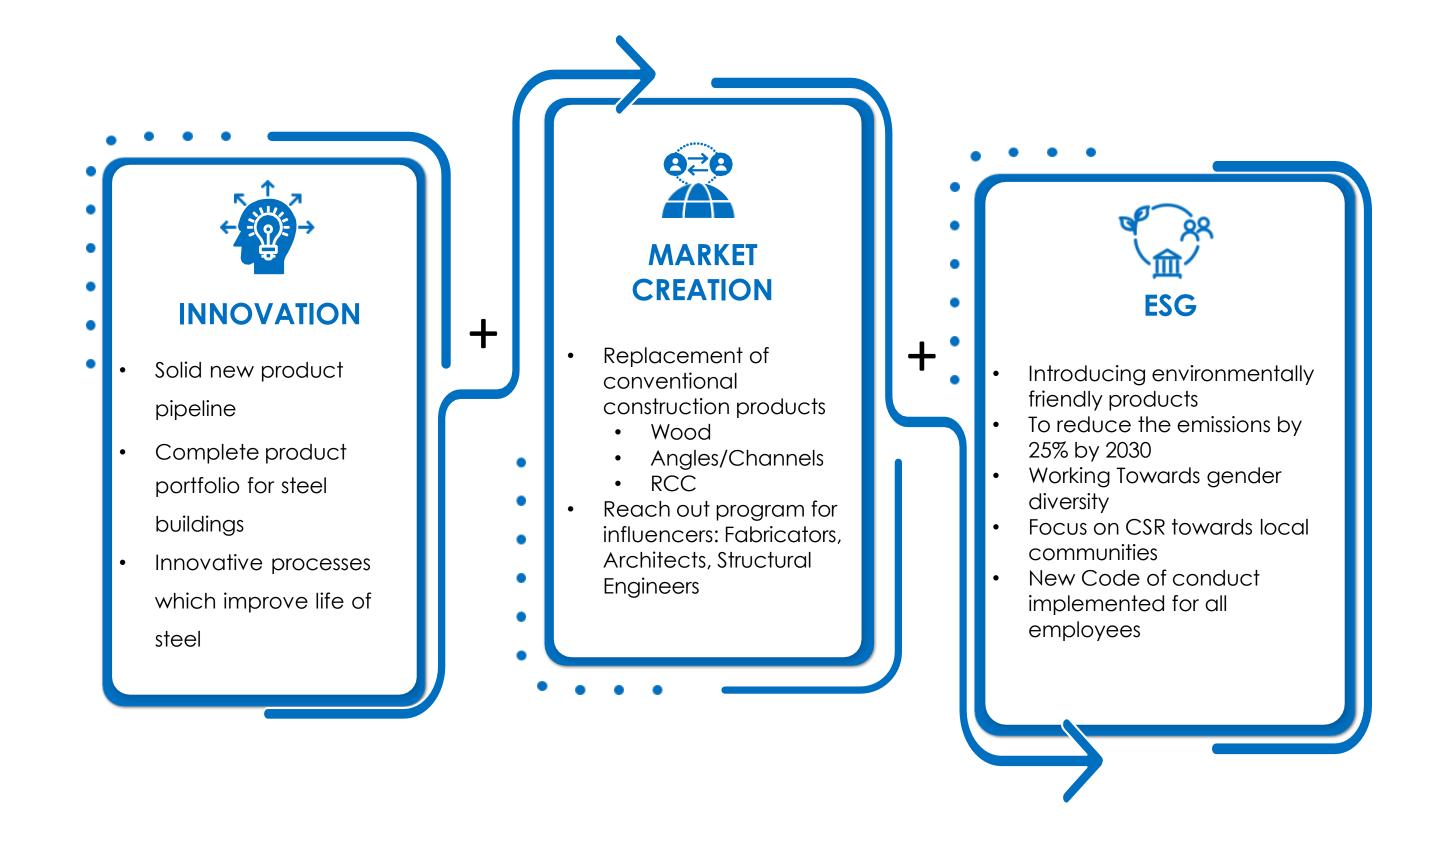

#### INNOVATION

World's only company to make steel tubes with size range of 8x8mm to 1000x1000mm and thickness range of 0.18 mm to 40mm

## What we have done so far as the first company

#### **Indian Markets**

**Structural** steel square and rectangular tubes:

Structural application in construction Industry

**Pre-galvanized** structural steel tubes (**Apollo Z**):

Corrosive resistant structural applications

**DFT** (Direct Forming Technology)

Faster TAT with tailor made sizes

**300x300mm** dia structural steel tubes:

Heavy structural application in Construction industry

Inline galvanizing (ILG)

Superior corrosive resistant product strong demand in coastal market

# MARKET CREATION

#### How Have We Created Market..

| Conventional Construction Products | Applications                              | Why Structural Steel Tube replaces these products?       |
|------------------------------------|-------------------------------------------|----------------------------------------------------------|
| Steel Angle/Channels               | Structural support, Towers infrastructure | Uniform Strength,<br>Lower steel consumption             |
| Wood                               | Furniture, Door Frames, Planks            | Cost Effective, Termite Proof,<br>Environmental Friendly |
| Aluminum Profiles                  | Facades & Glazing                         | Cost Effective,<br>Higher Strength                       |
| Reinforced Cement Concrete         | Construction of Buildings                 | Faster Construction<br>Environmental Friendly            |
| Fabricated Metal Sheet             | Pre-Engineered Steel Buildings            | Lower steel consumption<br>Reduces overall project cost  |

How to replace the conventional products??

Low Diameter Steel Tubes/Low Load Bearing

> High Diameter Steel Tubes/High Load Bearing

### ESG-DJSI Scoring

#### APL APOLLO SCORED 86TH PERCENTILE IN 2023

We expect better score next year as we are improving on ESG parameters

#### Scope 1 & 2 emissions reduction by 25% by 2030; Net Zero by 2050

#### **Commitments**

- Committed to reducing Scope 1&2 emissions by 25% by 2030
- Committed to set near term and Net Zero targets by 2050
- Renewable energy contribution to be 47% by 2030 from 38%
- Targeted to increase the female workforce by 1% every year
- CSR initiatives in the local communities to uplift their lifestyle
- Skill development trainings and safety trainings
- Occupational Health and safety assessment of all work force
- Training on code of conduct to educate each employee

- Introduced new, environmentally friendly products
- All plants have access to green energy, 2 plants have more than 85% dependency on green energy
- Almost all plants have rainwater harvesting facilities
- Zero accidents by providing safety training at sites
- Attrition rate below 5%
- Hiring female workforce to achieve gender diversity targets
- Given emphasis to CSR initiatives in local communities
- New Code of conduct implemented for all employees