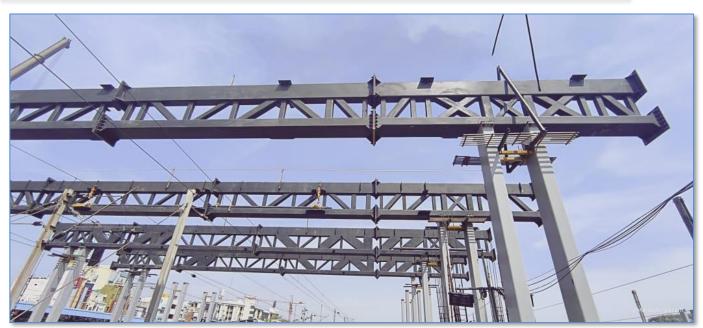

## Railway Stations

- Andhra Pradesh
- Karnataka
- Maharashtra 1
- Maharashtra 2
- Telangana
- Rajasthan 1
- Uttar Pradesh 1
- Bihar

#### Railway Stations (contd..)

- Rajasthan 2
- Uttar Pradesh 2
- West Bengal
- Madhya Pradesh
- Gujarat
- Tamil Nadu
- Maharashtra 3
- Uttar Pradesh 3

# Airports Projects

- Rajasthan 1
- Uttar Pradesh 1
- Rajasthan 2
- Jammu Kashmir
- Andhra Pradesh 1
- West Bengal

## Airports Projects (contd..)

- Bihar
- Uttar Pradesh 2
- Karnataka 1
- Karnataka 2
- Gujarat
- Uttar Pradesh 3
- Haryana
- Orissa
- Andhra Pradesh 2