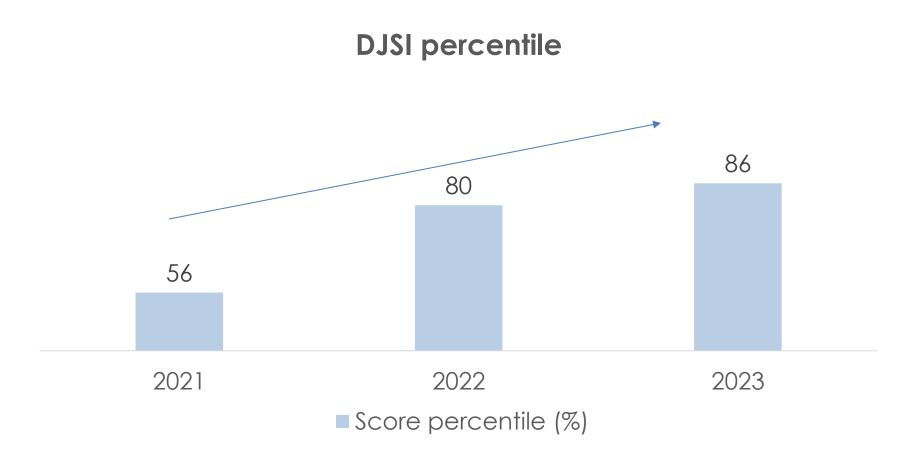

### ESG-DJSI Scoring

#### APL APOLLO SCORED 86TH PERCENTILE IN 2023

We expect better score next year as we are improving on ESG parameters