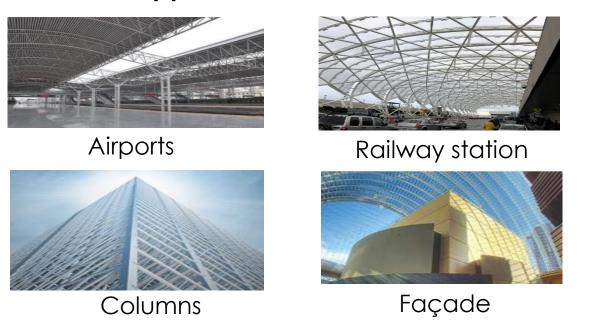

#### Steel Tube applications in commercial/infra

Tubes are well positioned to play the real estate construction cycle