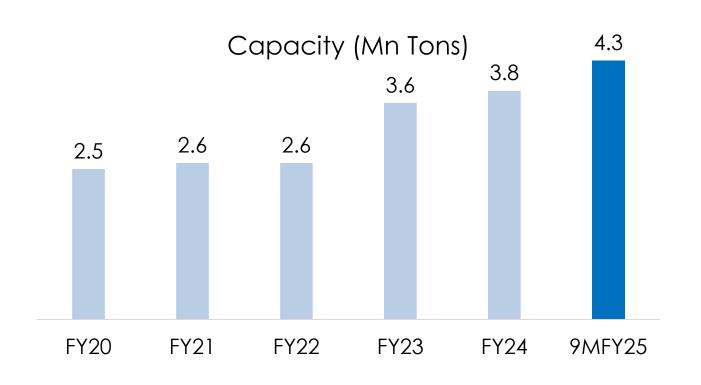

# APL Apollo at a Glance

01 Leading Structural Steel Tube Brand

14 Brands, Four Product Categories

55% Market Share

4.3 Million Ton, Structural Steel Capacity

16 Patents

2,682 Employees

2,500+ Products