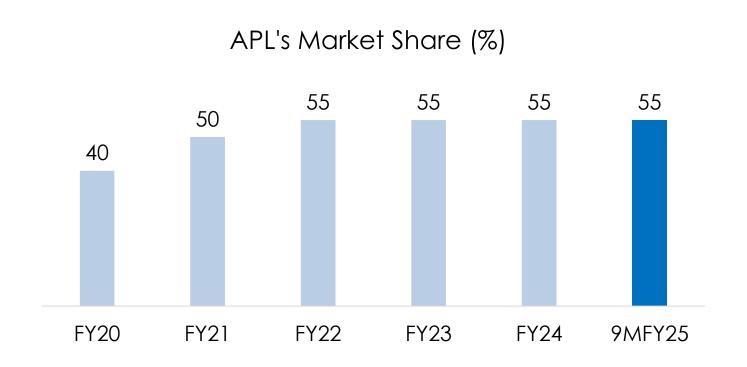

# APL Apollo at a Glance

01 Leading Structural Steel Tube Brand

14 Brands, Four Product Categories

55% Market Share

4.3 Million Ton, Structural Steel Capacity

16 Patents

2,682 Employees

2,500+ Products

#### **Industry Rivalry**

- APL Apollo 55% market share
- Player 2 10% market share (ancillary business for steel producer)
- Player 3 10% market share (focus on water transportation and Oil &Gas tubes)
- Player 4 7% market share (strong player but small in Parent's overall scheme of things)
- Player 5 7% market share (focused in East market; regional player)
- Player 6 6% market share (high debt)
- Player 7 3% market share (high debt)
- Player 8 2% market share (poor profitability)
- Others 1%

#### Bargaining power of distributors

- 55% market share in structural steel tubing industry
- Monopoly products (new innovative products)
- APL Apollo distributors can churn capital upto 8x in a year which helps them generate high ROCE