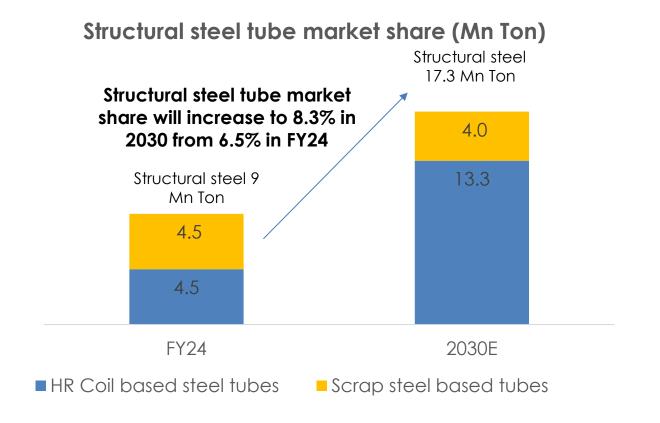

#### India Structural Steel Tube market potential

HR Coil based steel tube market (APL Apollo's addressable market) to grow faster vs scrap steel based tube market due to:

- Superior quality
- Better cost efficiencies for blast furnace HRC mills over local scrap steel melting mills
- Commissioning of new blast furnace HR mills in next 3-4 years which will increase supply of HR coil in India