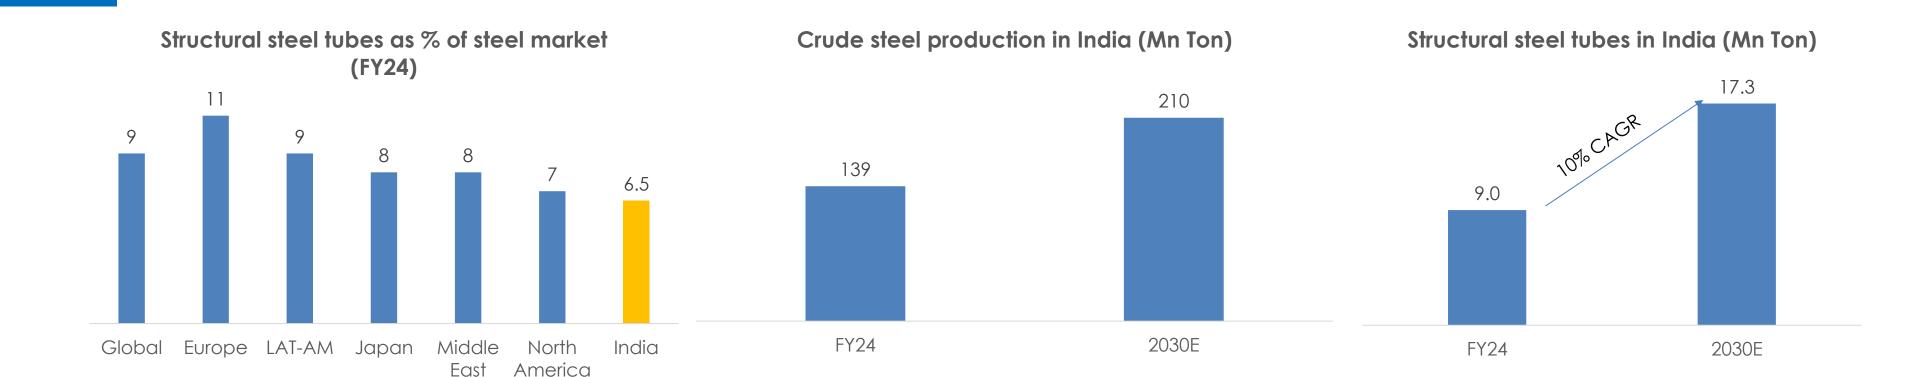

#### India Structural Steel Tube market potential

HR Coil based steel tube market (APL Apollo's addressable market) to grow faster vs scrap steel based tube market due to:

- Superior quality
- Better cost efficiencies for blast furnace HRC mills over local scrap steel melting mills
- Commissioning of new blast furnace HR mills in next 3-4 years which will increase supply of HR coil in India