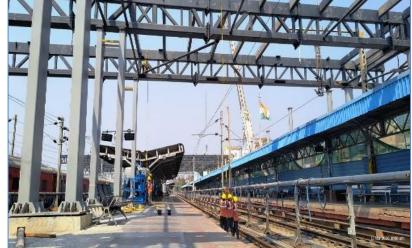

## Railway Stations

- Andhra Pradesh
- Karnataka
- Maharashtra 1
- Maharashtra 2
- Telangana
- Rajasthan 1
- Uttar Pradesh 1
- Bihar

#### Railway Stations (contd..)

- Rajasthan 2
- Uttar Pradesh 2
- West Bengal
- Madhya Pradesh
- Gujarat
- Tamil Nadu
- Maharashtra 3
- Uttar Pradesh 3