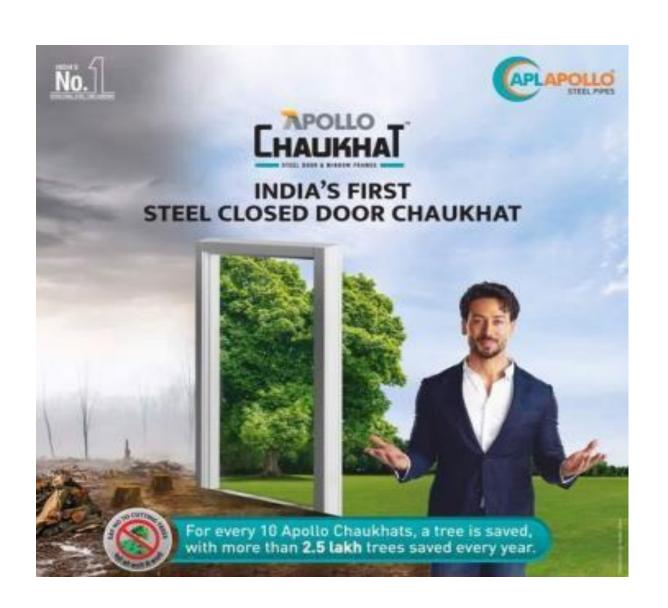

#### **Global Markets**

Chaukhat (Door frame shape tubes)

Replacing Conventional wooden door frames

Rectangular section of 1:11 (Length to Breadth)

Replacing Conventional wooden sections

### Front runner for Steel for Green

- APL Apollo is the 1st Company to innovate readymade Chaukhat, Fence, Plank and Hand rails as Steel for Green Concept which replaced conventional wood application in building construction
- Our Products are saving 250,000 trees every year, going ahead we will be saving more and more trees to keep the planet greener
- Keeping the Steel for Green as priority APL is the 1st Company to innovate narrow and thicker color coated galvanized sheets which will save more trees