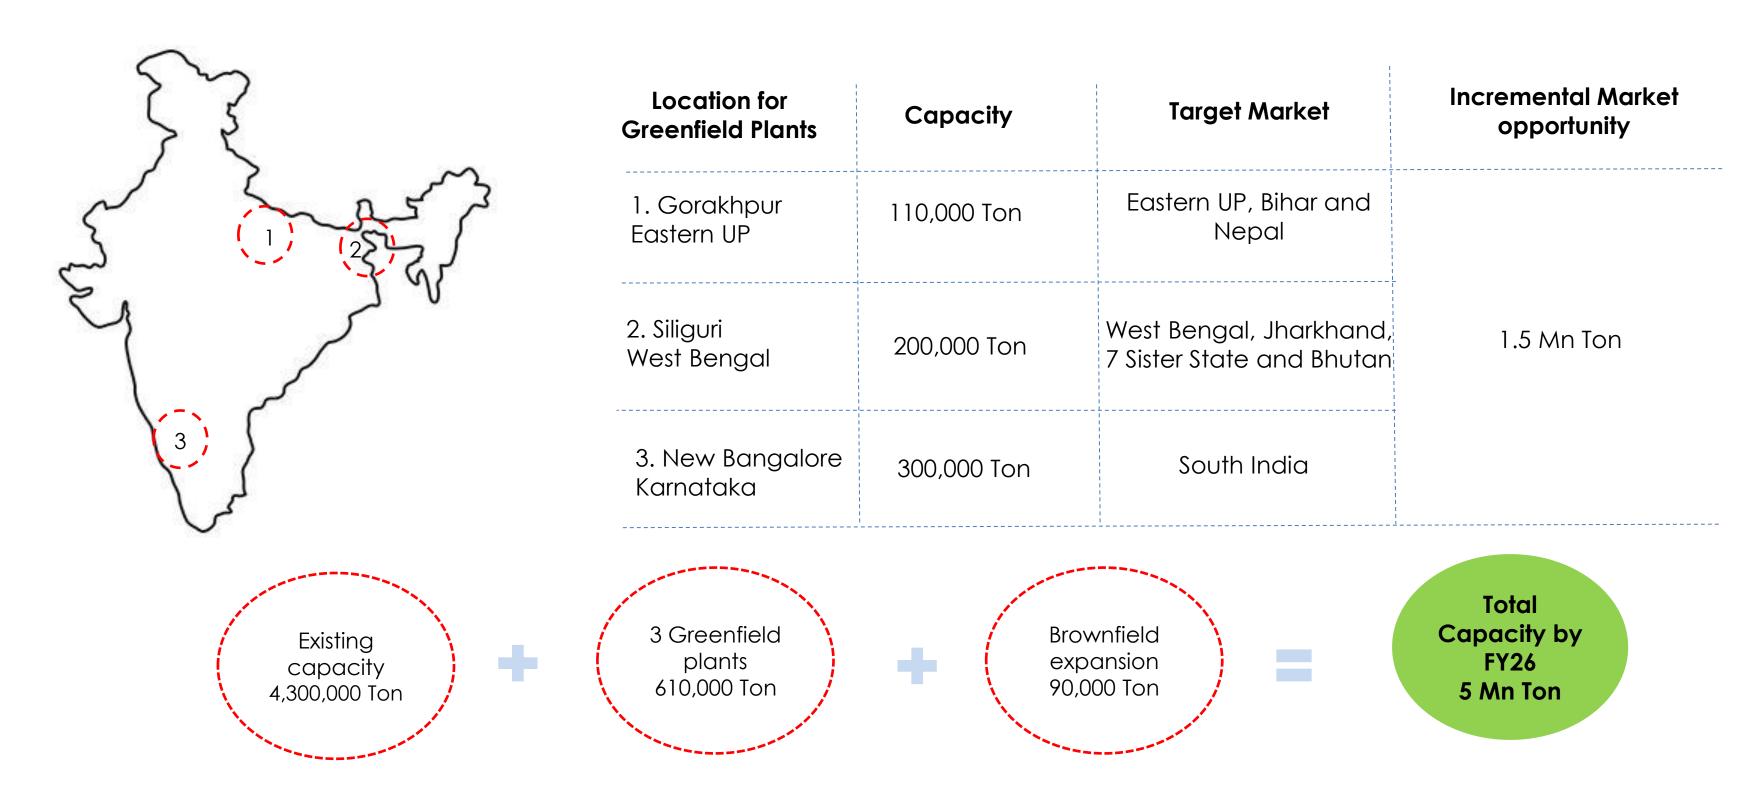

erial applications

Direct Forming Technology for big structural products In-line Galvanizing to replace traditional products B2C channel for last mile penetration

**Ground breaking solutions** 

Roofing solutions for coastal market, door frame

# DEMAND DRIVERS



# Structural Steel Tube Applications

#### **Application Mix**













#### India Structural Steel Tube market potential





HR Coil based steel tube market (APL Apollo's addressable market) to grow faster vs scrap steel based tube market due to:

- Superior quality
- Better cost efficiencies for blast furnace HRC mills over local scrap steel melting mills
- Commissioning of new blast furnace HR mills in next 3-4 years which will increase supply of HR coil in India

#### New proposed plants for higher market penetration



#### Solar structure opportunity for structural tubes



Why structural steel tube is a preferred solution

Cost Effective, Eco-Friendly Higher Strength Faster Construction Lower steel consumption

Reduces overall project cost

#### Steel Tube usage in housing/commercial buildings

#### Housing

#### Commercial/Infrastructure





#### Steel Tube applications in homes



#### Steel Tube applications in commercial/infra



Tubes are well positioned to play the real estate construction cycle

#### Diversified product offering

#### Created through continuous innovation

| Product Category  | Application         | Product – visual<br>overview