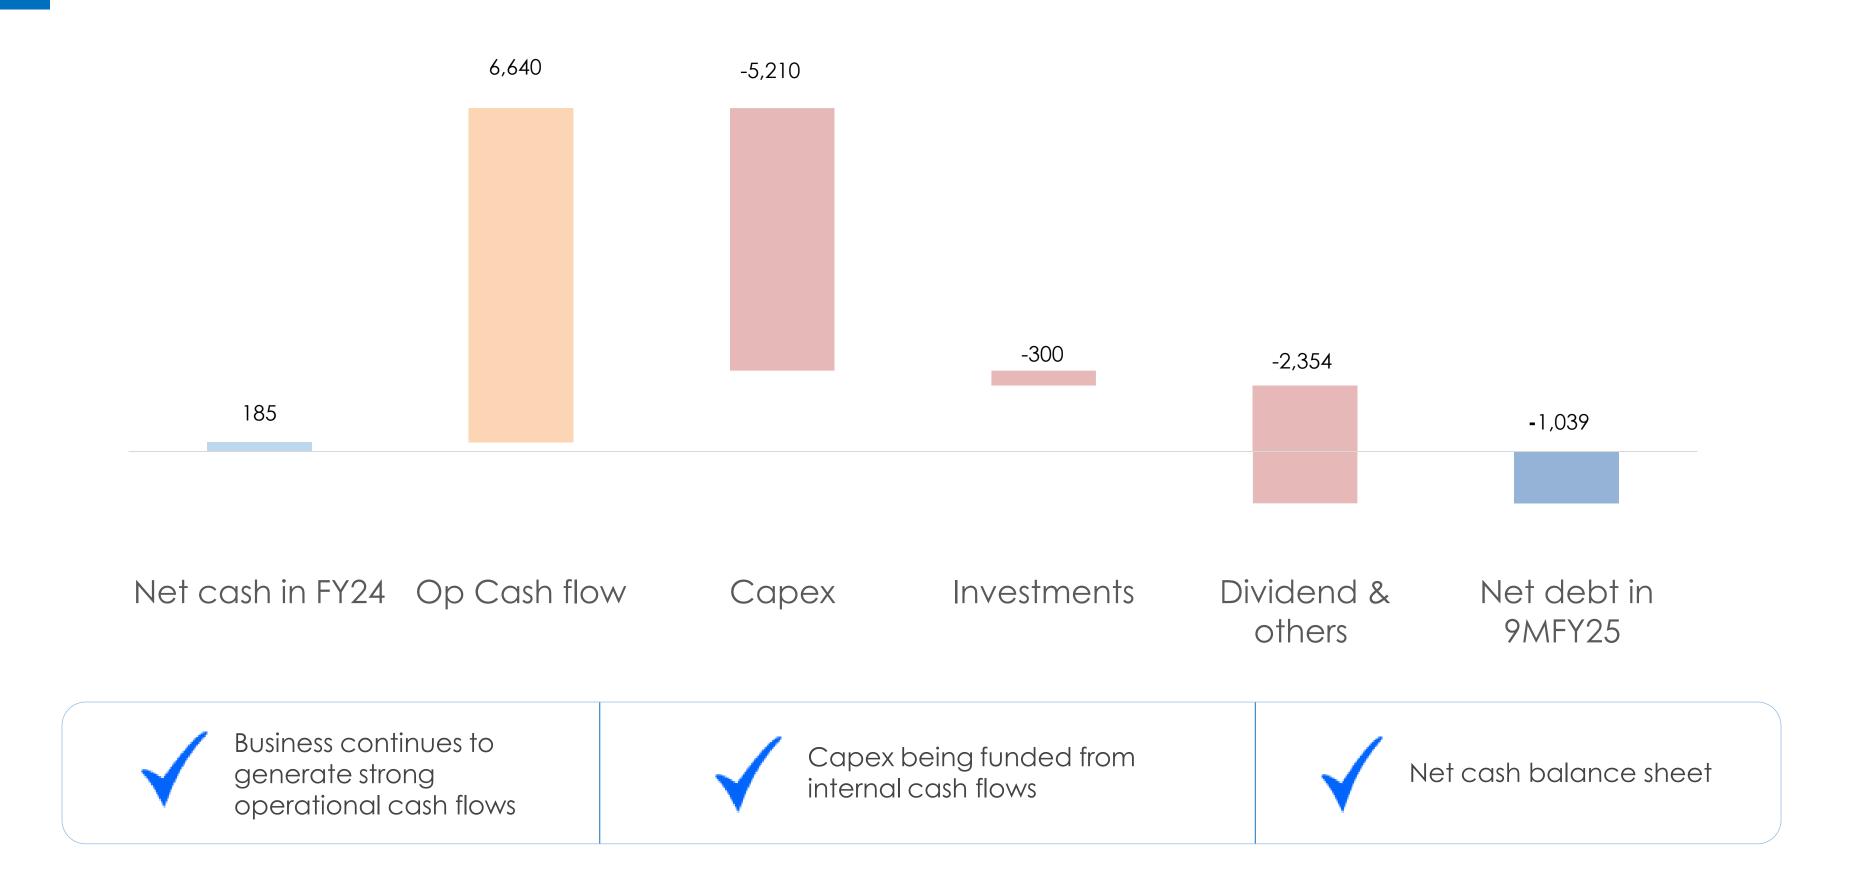

| Cashflow Statement (Rs mn) | FY24   | 9MFY25 |
|----------------------------|--------|--------|
| EBITDA                     | 11,922 | 7,853  |
| Change in receivables      | -1     | -132   |
| Change in inventory        | -1,595 | 1,708  |
| Change in payables         | 3,846  | -2,088 |
| Change in other WC         | -1,533 | 67     |
| Tax                        | -2,180 | -1,378 |
| Others/Income              | 749    | 611    |
| Operating cash flow        | 11,209 | 6,640  |
| Capex                      | -6,618 | -5,210 |
| Investments                | -44    | -300   |
| Interest                   | -941   | -1,010 |
| Free cash flow             | 3,605  | 120    |
| Dividend payments          | -1,387 | -1,526 |
| Capital increase           | 28     | 170    |
| Others                     | 372    | 12     |
| Net change in cash flow    | 2,619  | -1,224 |
| Net debt beginning         | -2,434 | 185    |
| Net debt end               | 185    | -1,039 |

## Cash Flow Bridge (Rs Mn)