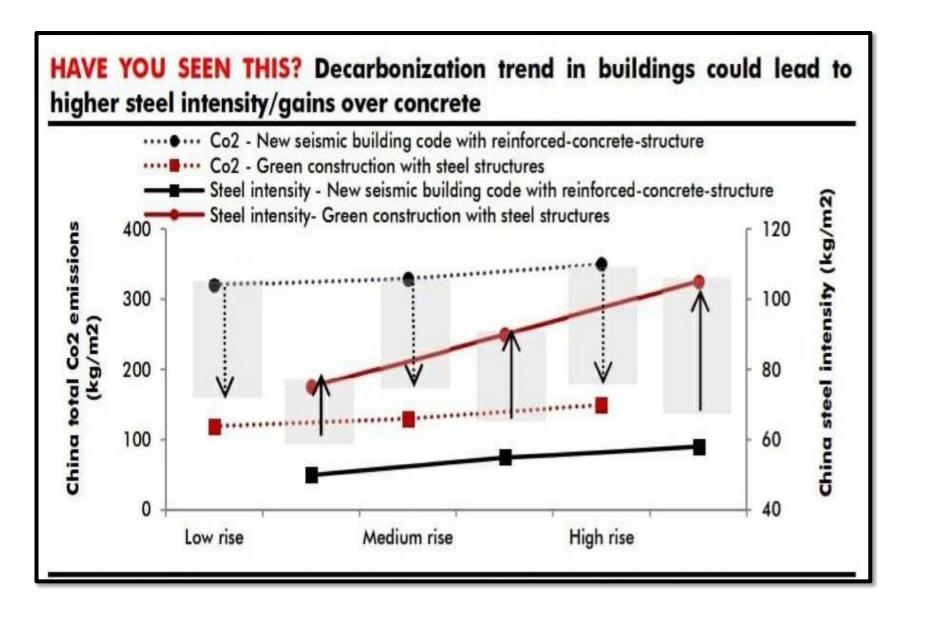

# Steel Buildings = Decarbonization

- Construction sector contributes 30% of direct and indirect Co2 emissions
- Structural steel is preferred for steel buildings because steel is
  - Infinitely recyclable
  - Easy to pre-fabricate
  - High volume to weight ratio
  - Lighter/ stronger structure allow gains inn vertical space

Research indicates replacing reinforced concrete with steel structures can reduce emission by 60%