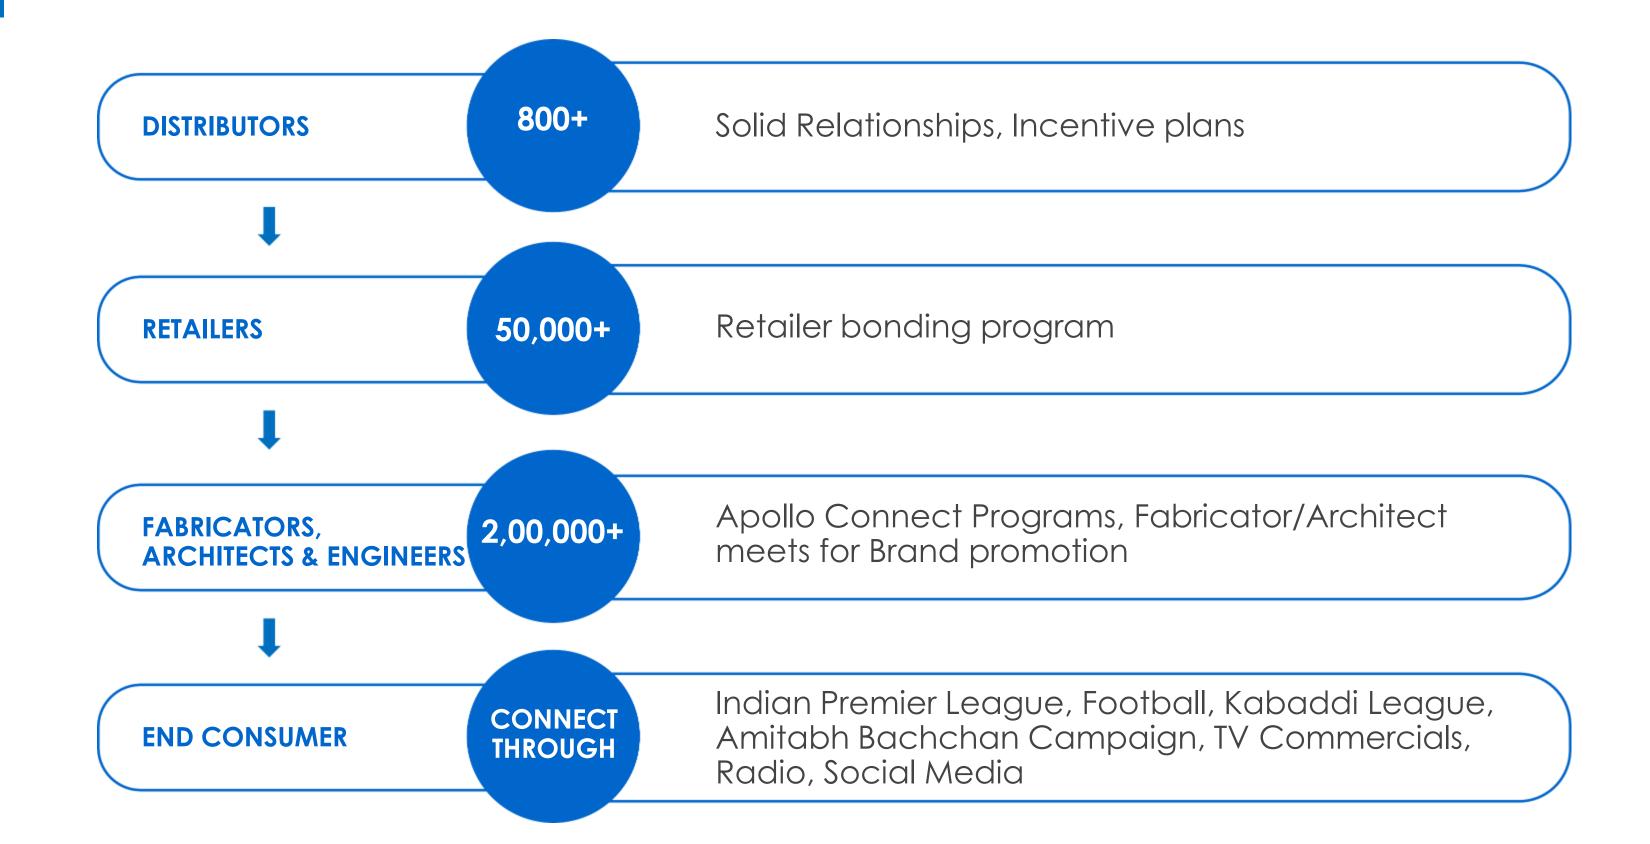

#### **Threat of Entry**

- Scale of 4.3 Mn ton capacity; wide gap between No. 2 Player
- Vast distribution network (access to 800+ distributors, 50,000 retailers, 200k fabricators)
- Technology advantage (DFT, ILG)
- Lowest cost producer
- (highest profitability in the sector)
- Product range (2,500+ SKUs)
- Lead time to distributors (48hrs delivery)
- Financial strength (doubling capacity every 3rd year without debt)
- Unmatched brand strength