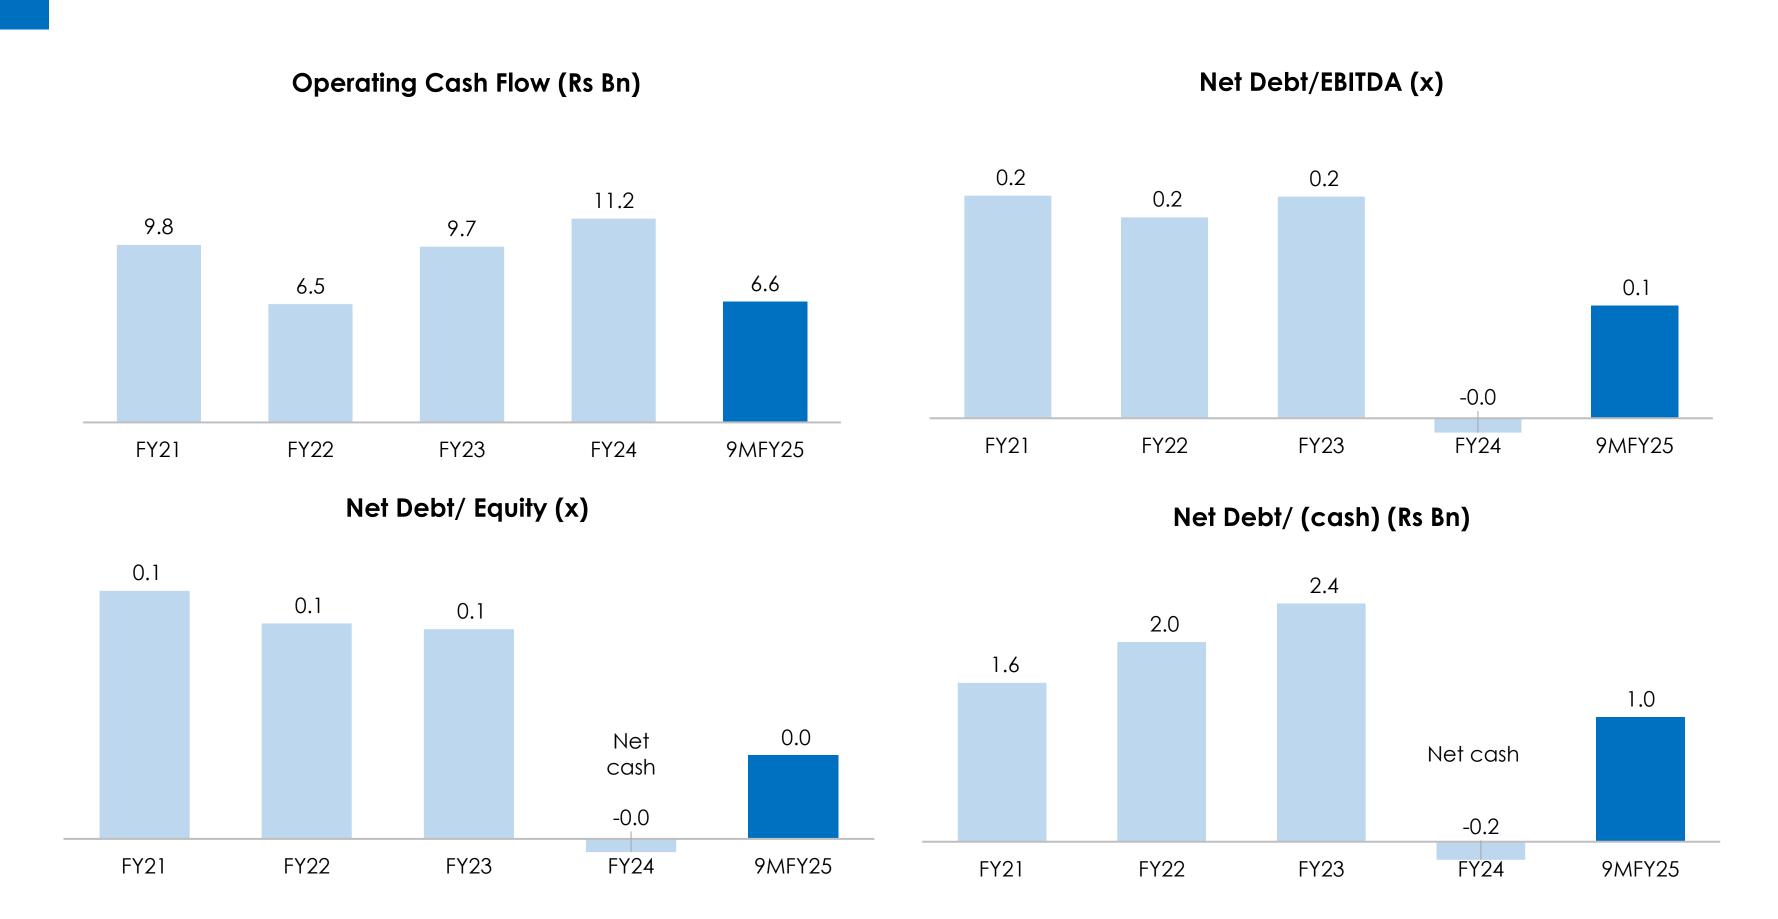

| Cashflow Statement (Rs mn) | FY24   | 9MFY25 |
|----------------------------|--------|--------|
| EBITDA                     | 11,922 | 7,853  |
| Change in receivables      | -1     | -132   |
| Change in inventory        | -1,595 | 1,708  |
| Change in payables         | 3,846  | -2,088 |
| Change in other WC         | -1,533 | 67     |
| Tax                        | -2,180 | -1,378 |
| Others/Income              | 749    | 611    |
| Operating cash flow        | 11,209 | 6,640  |
| Capex                      | -6,618 | -5,210 |
| Investments                | -44    | -300   |
| Interest                   | -941   | -1,010 |
| Free cash flow             | 3,605  | 120    |
| Dividend payments          | -1,387 | -1,526 |
| Capital increase           | 28     | 170    |
| Others                     | 372    | 12     |
| Net change in cash flow    | 2,619  | -1,224 |
| Net debt beginning         | -2,434 | 185    |
| Net debt end               | 185    | -1,039 |

## Cash Flow Bridge (Rs Mn)