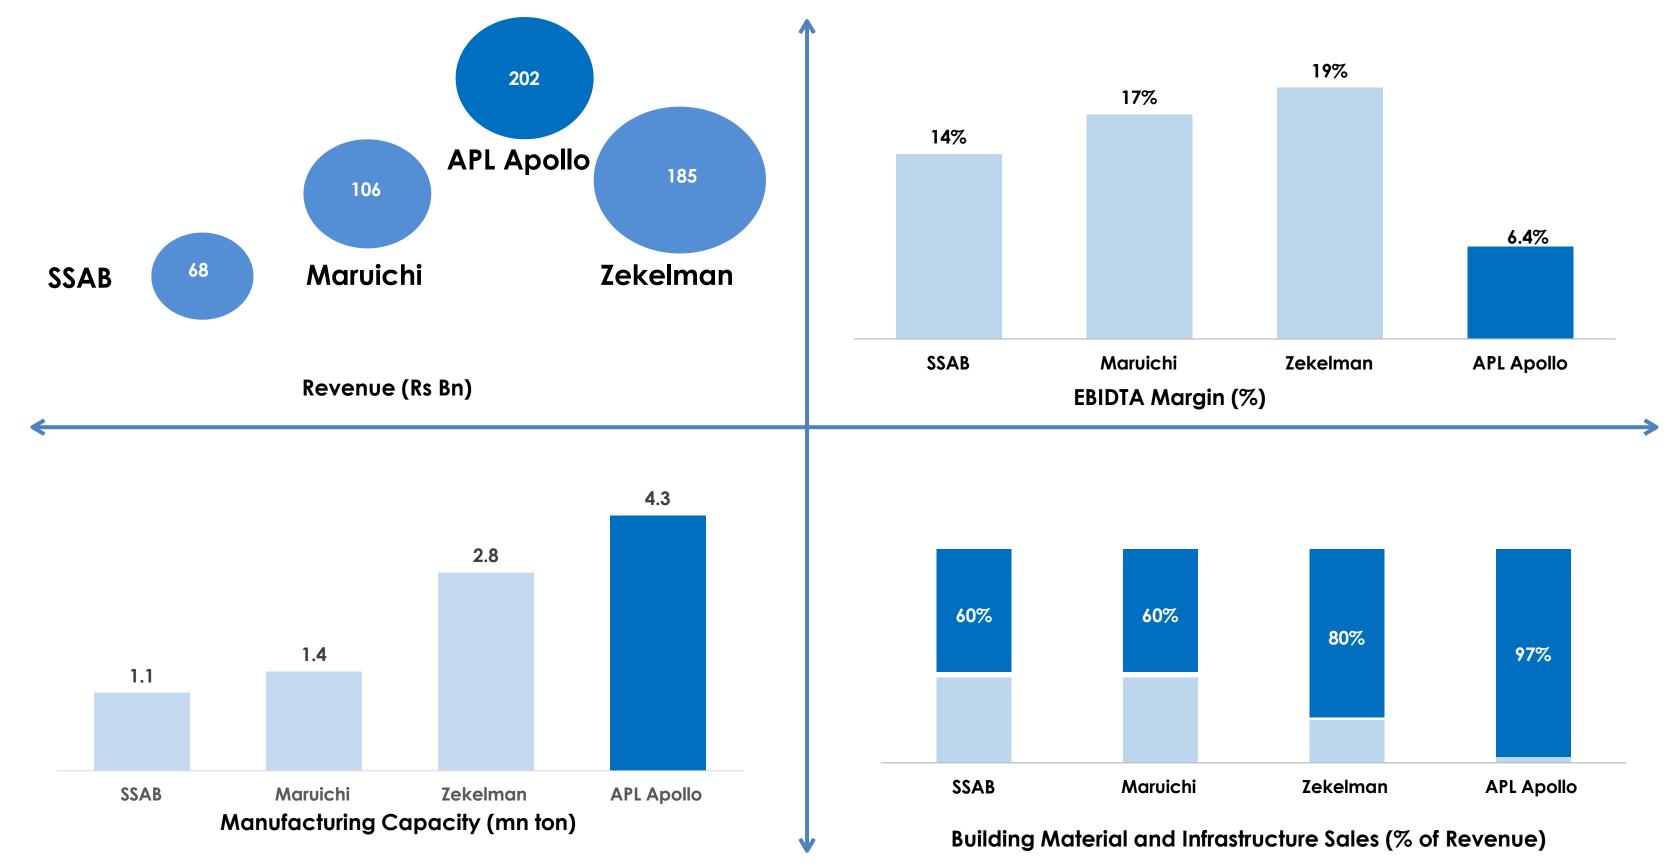

lv          | Agri/Industrial | 4            | 71     | 6,040      | 4            | 76     | 6,442      | 4            | 99     | 5,667      | 5            | 129    | 6,372             | 4                   | 97     | 5,032      | 240    | 320    |
| Total                |                 | 100          | 1,640  | 4,138      | 100          | 1,755  | 5,386      | 100          | 2,280  | 4,481      | 100          | 2,618  | 4,553             | 100                 | 2,308  | 3,403      | 4,293  | 5,000  |

Standard products with EBITDA around Rs 2,000/ Ton

Value added products with EBITDA more than Rs 5,000/Ton

<sup>\*</sup>Heavy and super heavy segments has been combined into Heavy section

<sup>\*\*</sup> proposed capacity of 5Mn Ton to be completed by FY25

## Global Peer Benchmarking



## Profit & Loss Statement (Consol)

| Particulars (Rs Mn)  | Q3FY24 | Q4FY24 | Q1FY25 | Q2FY25 | Q3FY25 | 9MFY24   | 9MFY25   |
|----------------------|--------|--------|--------|--------|--------|----------|----------|
| Sales Volume (K Ton) | 604    | 679    | 721    | 758    | 828    | 1,940    | 2,308    |
| Net Revenue          | 41,778 | 47,657 | 49,743 | 47,739 | 54,327 | 1,33,531 | 1,51,809 |
| Raw Material Costs   | 35,854 | 41,326 | 42,697 | 42,419 | 46,623 | 1,14,846 | 1,31,739 |
| Employee Costs       | 644    | 700    | 801    | 872    | 899    | 1,876    | 2,571    |
| Other expenses       | 2,484  | 2,827  | 3,229  | 3,068  | 3,350  | 7,691    | 9,646    |
| EBITDA               | 2,796  | 2,804  | 3,016  | 1,380  | 3,456  | 9,118    | 7,853    |
| EBITDA/ton (Rs)      |