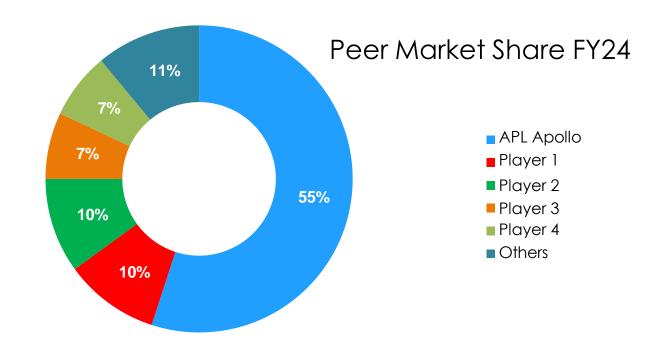

#### **Industry Rivalry**

- APL Apollo 55% market share
- Player 2 10% market share (ancillary business for steel producer)
- Player 3 10% market share (focus on water transportation and Oil &Gas tubes)
- Player 4 7% market share (strong player but small in Parent's overall scheme of things)
- Player 5 7% market share (focused in East market; regional player)
- Player 6 6% market share (high debt)
- Player 7 3% market share (high debt)
- Player 8 2% market share (poor profitability)
- Others 1%

#### Bargaining power of distributors

- 55% market share in structural steel tubing industry
- Monopoly products (new innovative products)
- APL Apollo distributors can churn capital upto 8x in a year which helps them generate high ROCE

# APL Apollo at a Glance

01 Leading Structural Steel Tube Brand

14 Brands, Four Product Categories

55% Market Share

4.3 Million Ton, Structural Steel Capacity

16 Patents

2,682 Employees

2,500+ Products