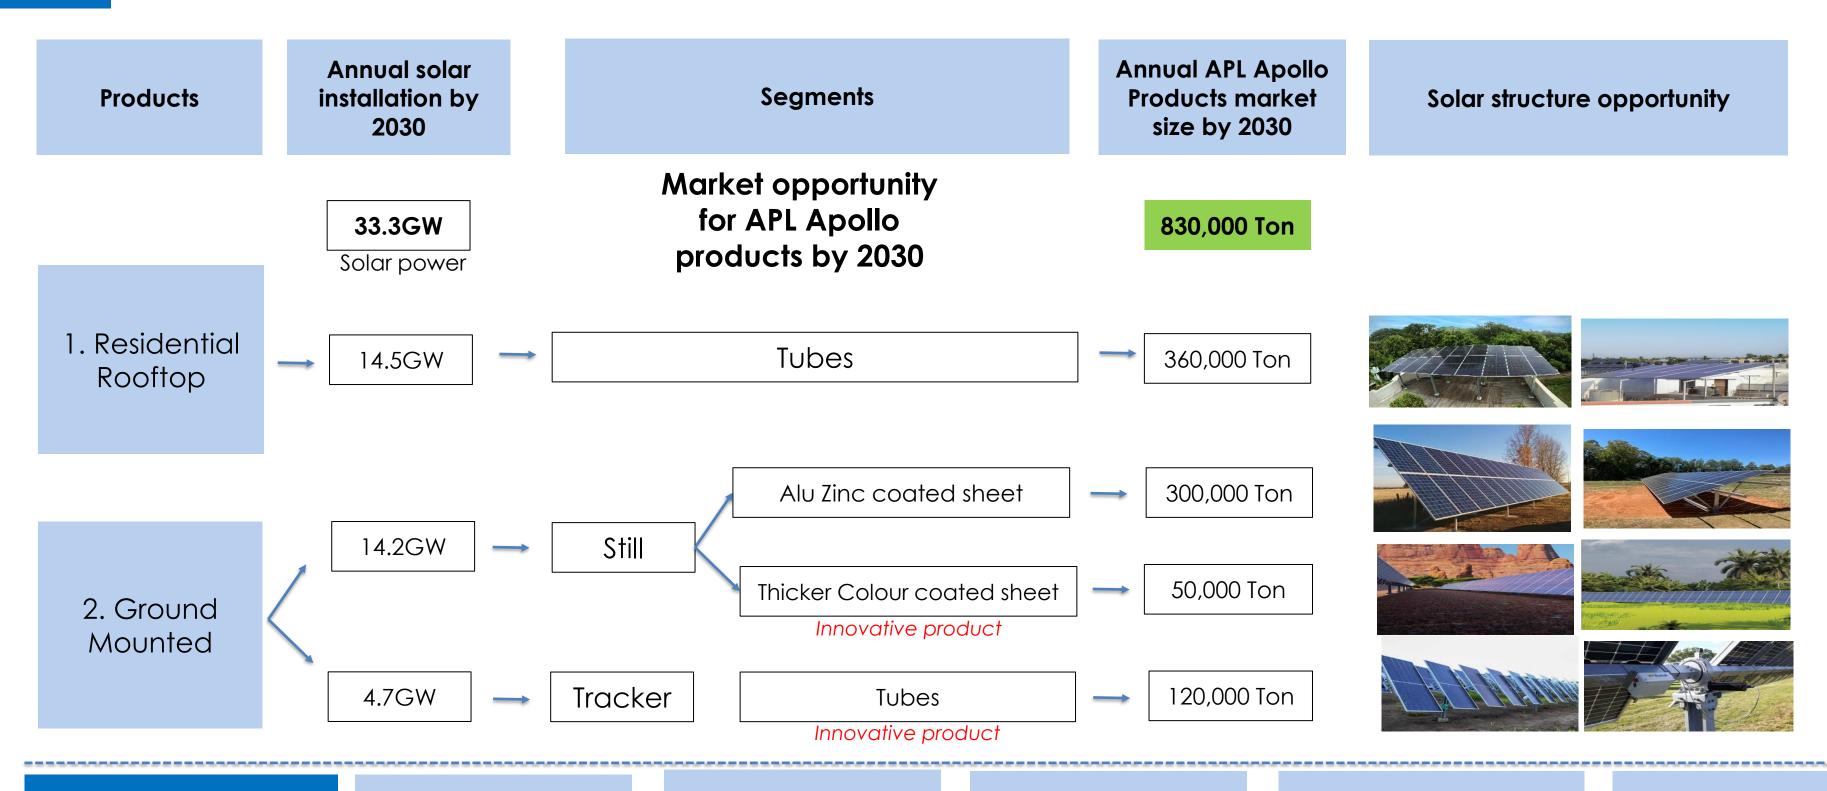

#### Solar structure opportunity for structural tubes

Why structural steel tube is a preferred solution

Cost Effective, Eco-Friendly Higher Strength Faster Construction Lower steel consumption

Reduces overall project cost