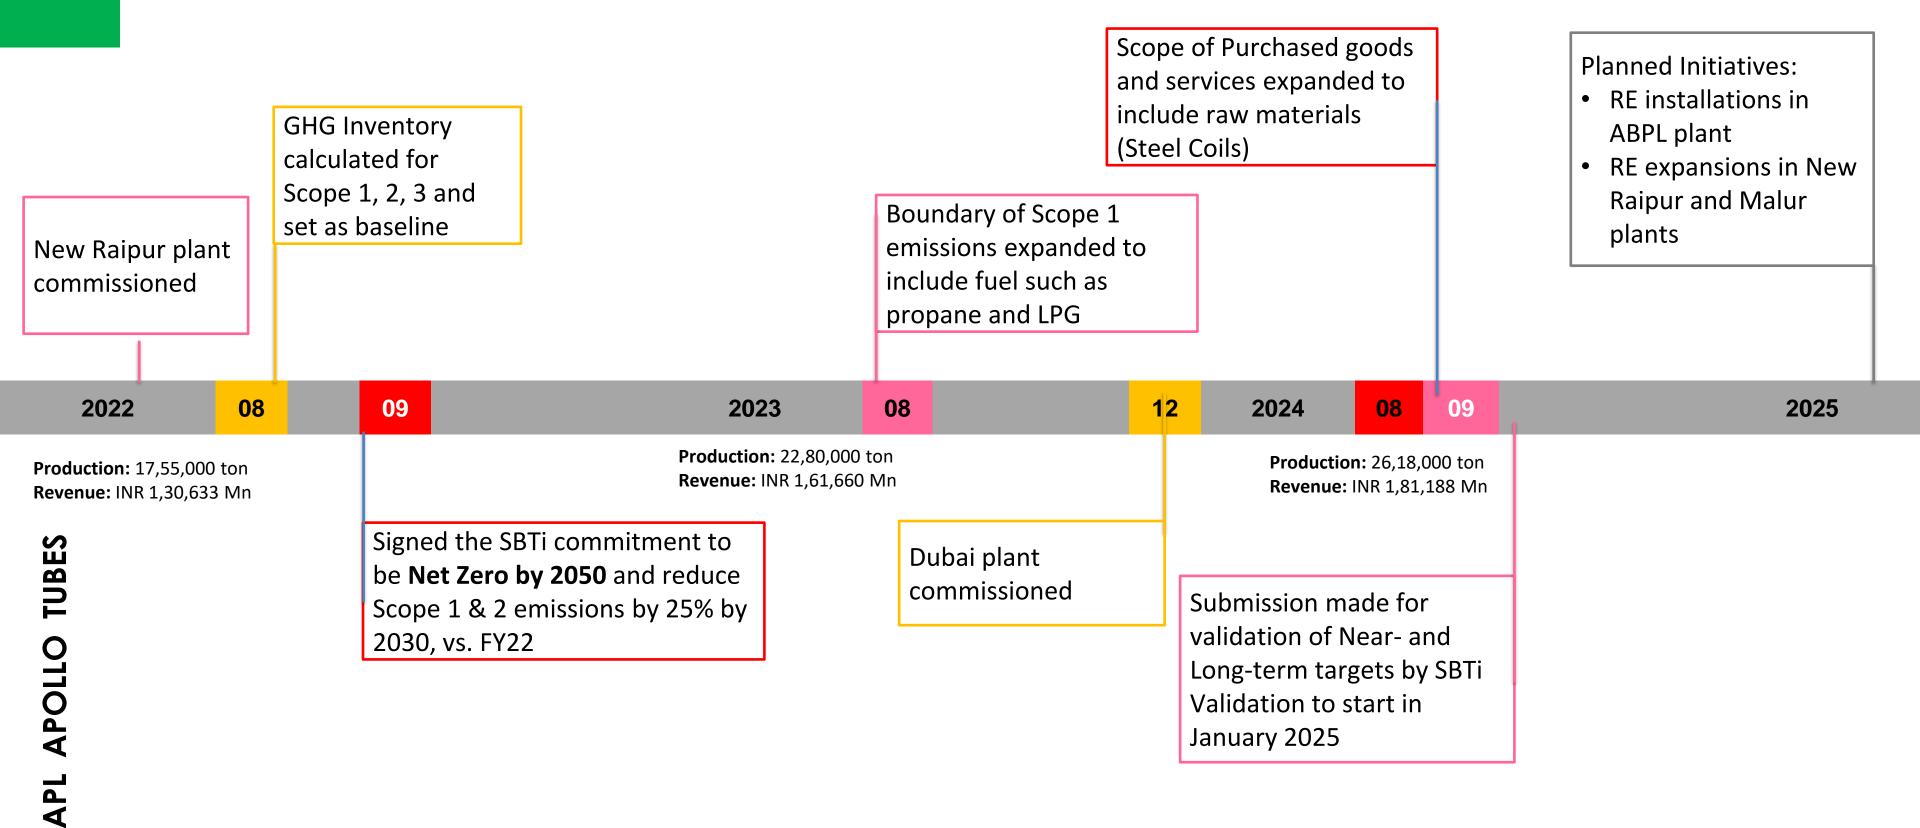

Market

✓ Capacity: 5 Mn Tons
with Capacity
Utilization of 80%+

2 Product innovation

Create formidable position in newer product category (Super Heavy and Coated)

✓ Revenue 2X

3 Strengthen presence in Global Markets

Aim to enhance global presence and have 10% share of the overall sales

✓ EBITDA 2.5X

4 Customer Centricity

With Investment in B2C app, use of Bollywood and Sports for brand pull, we have strong focus on customer centricity

✓ 70%+ revenue from

Value Added

Products

Recognized Player on ESG Front

Significant focus on ESG

✓ 10%+ of sales from Exports



### ESG-DJSI Scoring





#### APL APOLLO SCORED 86TH PERCENTILE IN 2023

We expect better score next year as we are improving on ESG parameters

#### Scope 1 & 2 emissions reduction by 25% by 2030; Net Zero by 2050



#### Scope 1 & 2 emissions reduction by 25% by 2030; Net Zero by 2050

#### Renewable Electricity Consumption (GJ)



The decrease in share of renewable electricity in FY24 vs. FY23 is attributed to the addition of the New Raipur plant.

This plant relies solely on grid electricity, which is non-renewable. As a result, the percentage of renewable electricity has declined. However, if the New Raipur plant is excluded from the calculation, the renewable electricity share would be 41% for FY24.

#### **Trend of GHG Emissions over past 3 years**

|            | Scope 1 (MTCO <sub>2</sub> e) | Scope 2 (MTCO <sub>2</sub> e) | Scope 3 (MTCO <sub>2</sub> e) |
|------------|-------------------------------|-------------------------------|-------------------------------|
| FY 2021-22 | 24,486