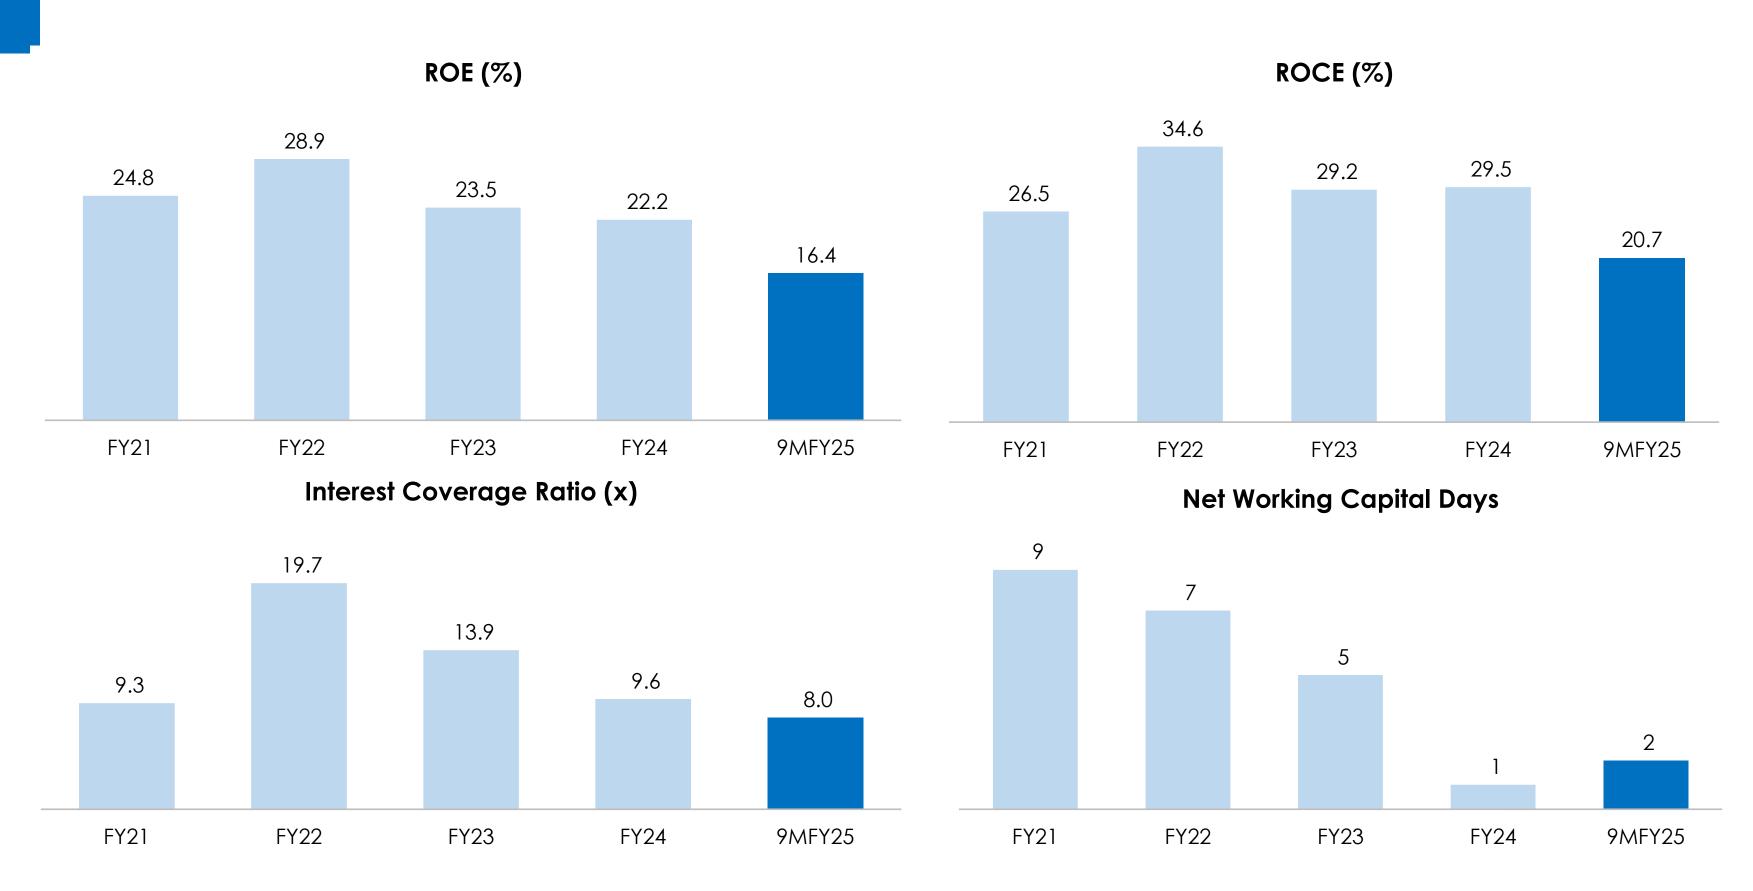

# FINANCIAL PRIORITIES & PERFORMANCE

# Financial Priorities Under Strong Governance

#### **Capital Allocation**

- Drive sustainable EPS growth
- Attain earnings objectives across economic cycles
- Achieve ROCE ≥ 30%

Note 1: This data is based on the Consolidated Financial data of the Company;