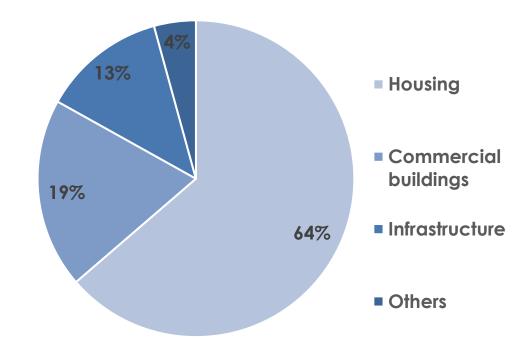

#### Steel Tube usage in housing/commercial buildings

#### Housing

#### Commercial/Infrastructure