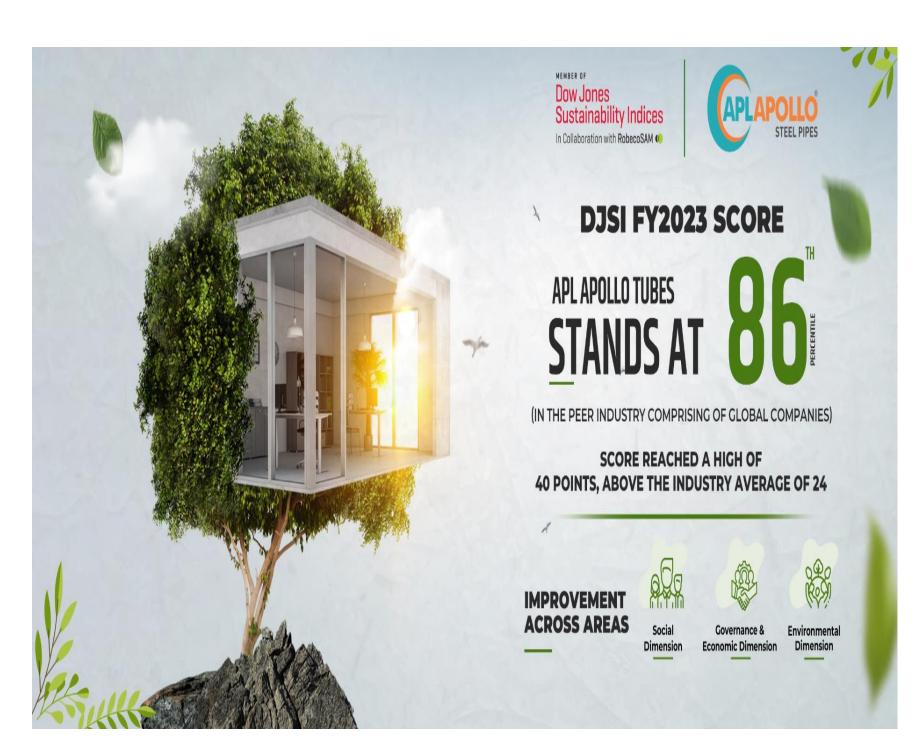

### ESG-DJSI Scoring

#### APL APOLLO SCORED 86TH PERCENTILE IN 2023

We expect better score next year as we are improving on ESG parameters