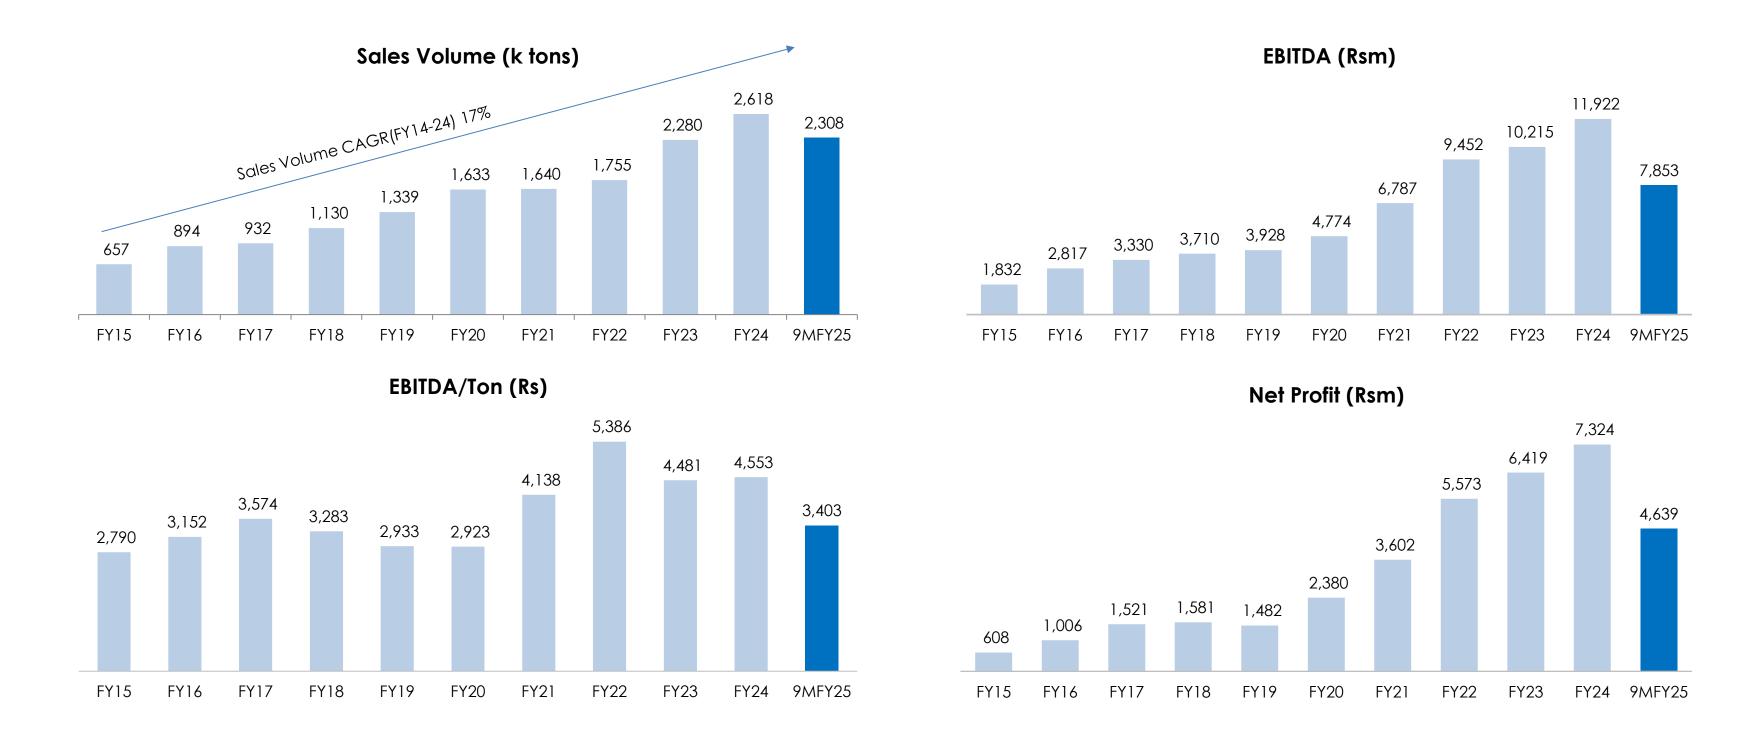

Note 2: Sales Volume and Financials are on consolidated basis and Net Profit is after Minority Interest

### De-commoditizing Product Portfolio

| Product<br>Category  | Application     | FY21         |        | FY22       |              | FY23   |            | FY24         |        | 9MFY25     |              |        | Existing capacity | Proposed Capacity** |        |            |        |        |
|----------------------|-----------------|--------------|--------|------------|--------------|--------|------------|--------------|--------|------------|--------------|--------|-------------------|---------------------|--------|------------|--------|--------|
|                      |                 | Sales<br>Mix | Vol.   | EBITDA/Ton | Sales<br>Mix |        | EBITDA/Ton | Sales<br>Mix | Vol.   | EBITDA/Ton | Sales<br>Mix | Vol.   | EBITDA/Ton        | Sales<br>Mix        | Vol.   | EBITDA/Ton | (KTon) | (KTon) |
|                      |                 | (%)          | (KTon) | (Rs)              | (%)                 | (KTon) | (Rs)       |        |        |
| Apollo<br>Structural | Heavy*          | 6            | 95     | 4,721      | 7            | 121    | 7,422      | 7            | 162    | 7,534      | 9            | 247    | 8,188             | 9                   | 212    | 7,544      | 748    | 1,032  |
|                      | Light           | 21           | 352    | 5,649      | 19           | 336    | 6,683      | 18           | 407    | 5,134      | 16           | 421    | 5,760             | 16                  | 379    | 4,430      | 955    | 1,023  |
|                      | General         | 43           | 713    | 1,658      | 37           | 647    | 2,212      | 44           | 1,005  | 2,015      | 42           | 1,103  | 2,005             | 43                  | 987    | 1,279      | 1,375  | 1,500  |
| Apollo Z             | Rust-proof      | 25           | 409    | 6,692      | 33           | 575    | 7,710      | 25           | 567    | 7,214      | 23           | 593    | 6,120             | 21                  | 484    | 4,299      | 675    | 825    |
|                      | Coated          | -            |        |            | 0            | 0      |            | 2            | 39     | 5,731      | 5            | 125    | 6,483             | 6                   | 149    | 4,995      | 300    | 300    |
| Apollo Galv          | Agri/Industrial | 4            | 71     | 6,040      | 4            | 76     | 6,442      | 4            | 99     | 5,667      | 5            | 129    | 6,372             | 4                   | 97     | 5,032      | 240    | 320    |
| Total                |                 | 100          | 1,640  | 4,138      | 100          | 1,755  | 5,386      | 100          | 2,280  | 4,481      | 100          | 2,618  | 4,553             | 100                 | 2,308  | 3,403      | 4,293  | 5,000  |