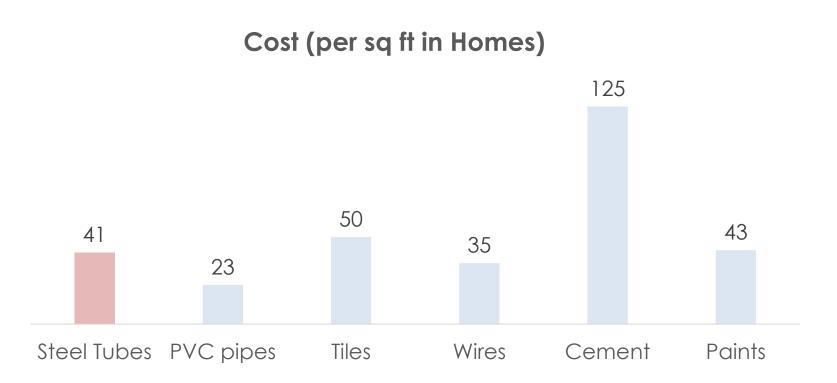

#### Steel Tube usage in housing/commercial buildings

#### Steel Tube applications in homes