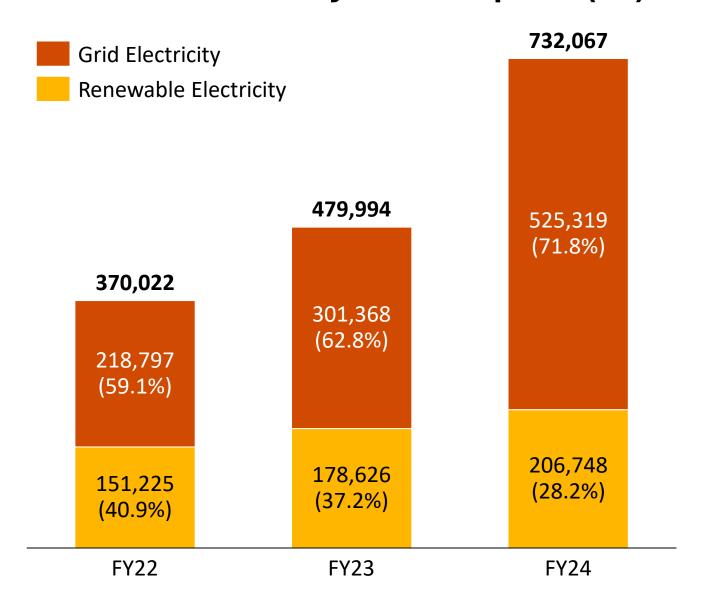

#### Renewable Electricity Consumption (GJ)

The decrease in share of renewable electricity in FY24 vs. FY23 is attributed to the addition of the New Raipur plant.

This plant relies solely on grid electricity, which is non-renewable. As a result, the percentage of renewable electricity has declined. However, if the New Raipur plant is excluded from the calculation, the renewable electricity share would be 41% for FY24.