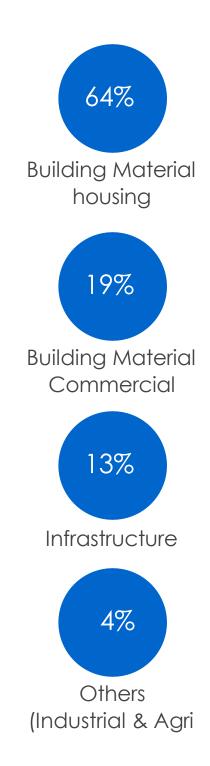

# Product Application & Sales Mix

| Product Category                                                                        | Sales Volume Mix (%) | Applications                                                                                            |  |
|-----------------------------------------------------------------------------------------|----------------------|---------------------------------------------------------------------------------------------------------|--|
| Apollo Structural                                                                       | 68%                  |                                                                                                         |  |
| Residential Buildings &<br>Independent Homes                                            | 44%                  | Structural, Piling, Sheds, Handrails,<br>Gates, Fencing, Balcony Grills,<br>Staircase, Light Structures |  |
| Infrastructure                                                                          | 10%                  | Structures for Metros, Airports, Stadiums,<br>Stations etc                                              |  |
| Commercial Buildings, Warehouses<br>& Factories                                         | 14%                  | Heavy Equipment for construction                                                                        |  |
| Apollo Z                                                                                | 28%                  |                                                                                                         |  |
| Residential Buildings & Independent Homes, Commercial Buildings, Warehouses & Factories | 22%                  | Galvanized structural steel tubes for coastal<br>Markets                                                |  |
| Commercial Buildings, Warehouses<br>& Factories                                         | 6%                   |                                                                                                         |  |
| Apollo Galv                                                                             | 4%                   |                                                                                                         |  |
| Commercial Buildings                                                                    | 1%                   | Galvanized Structural, Greenhouse<br>Structures, Plumbing, Firefighting                                 |  |
| Industrial & agriculture                                                                | 3%                   |                                                                                                         |  |
| Total                                                                                   | 100%                 |                                                                                                         |  |