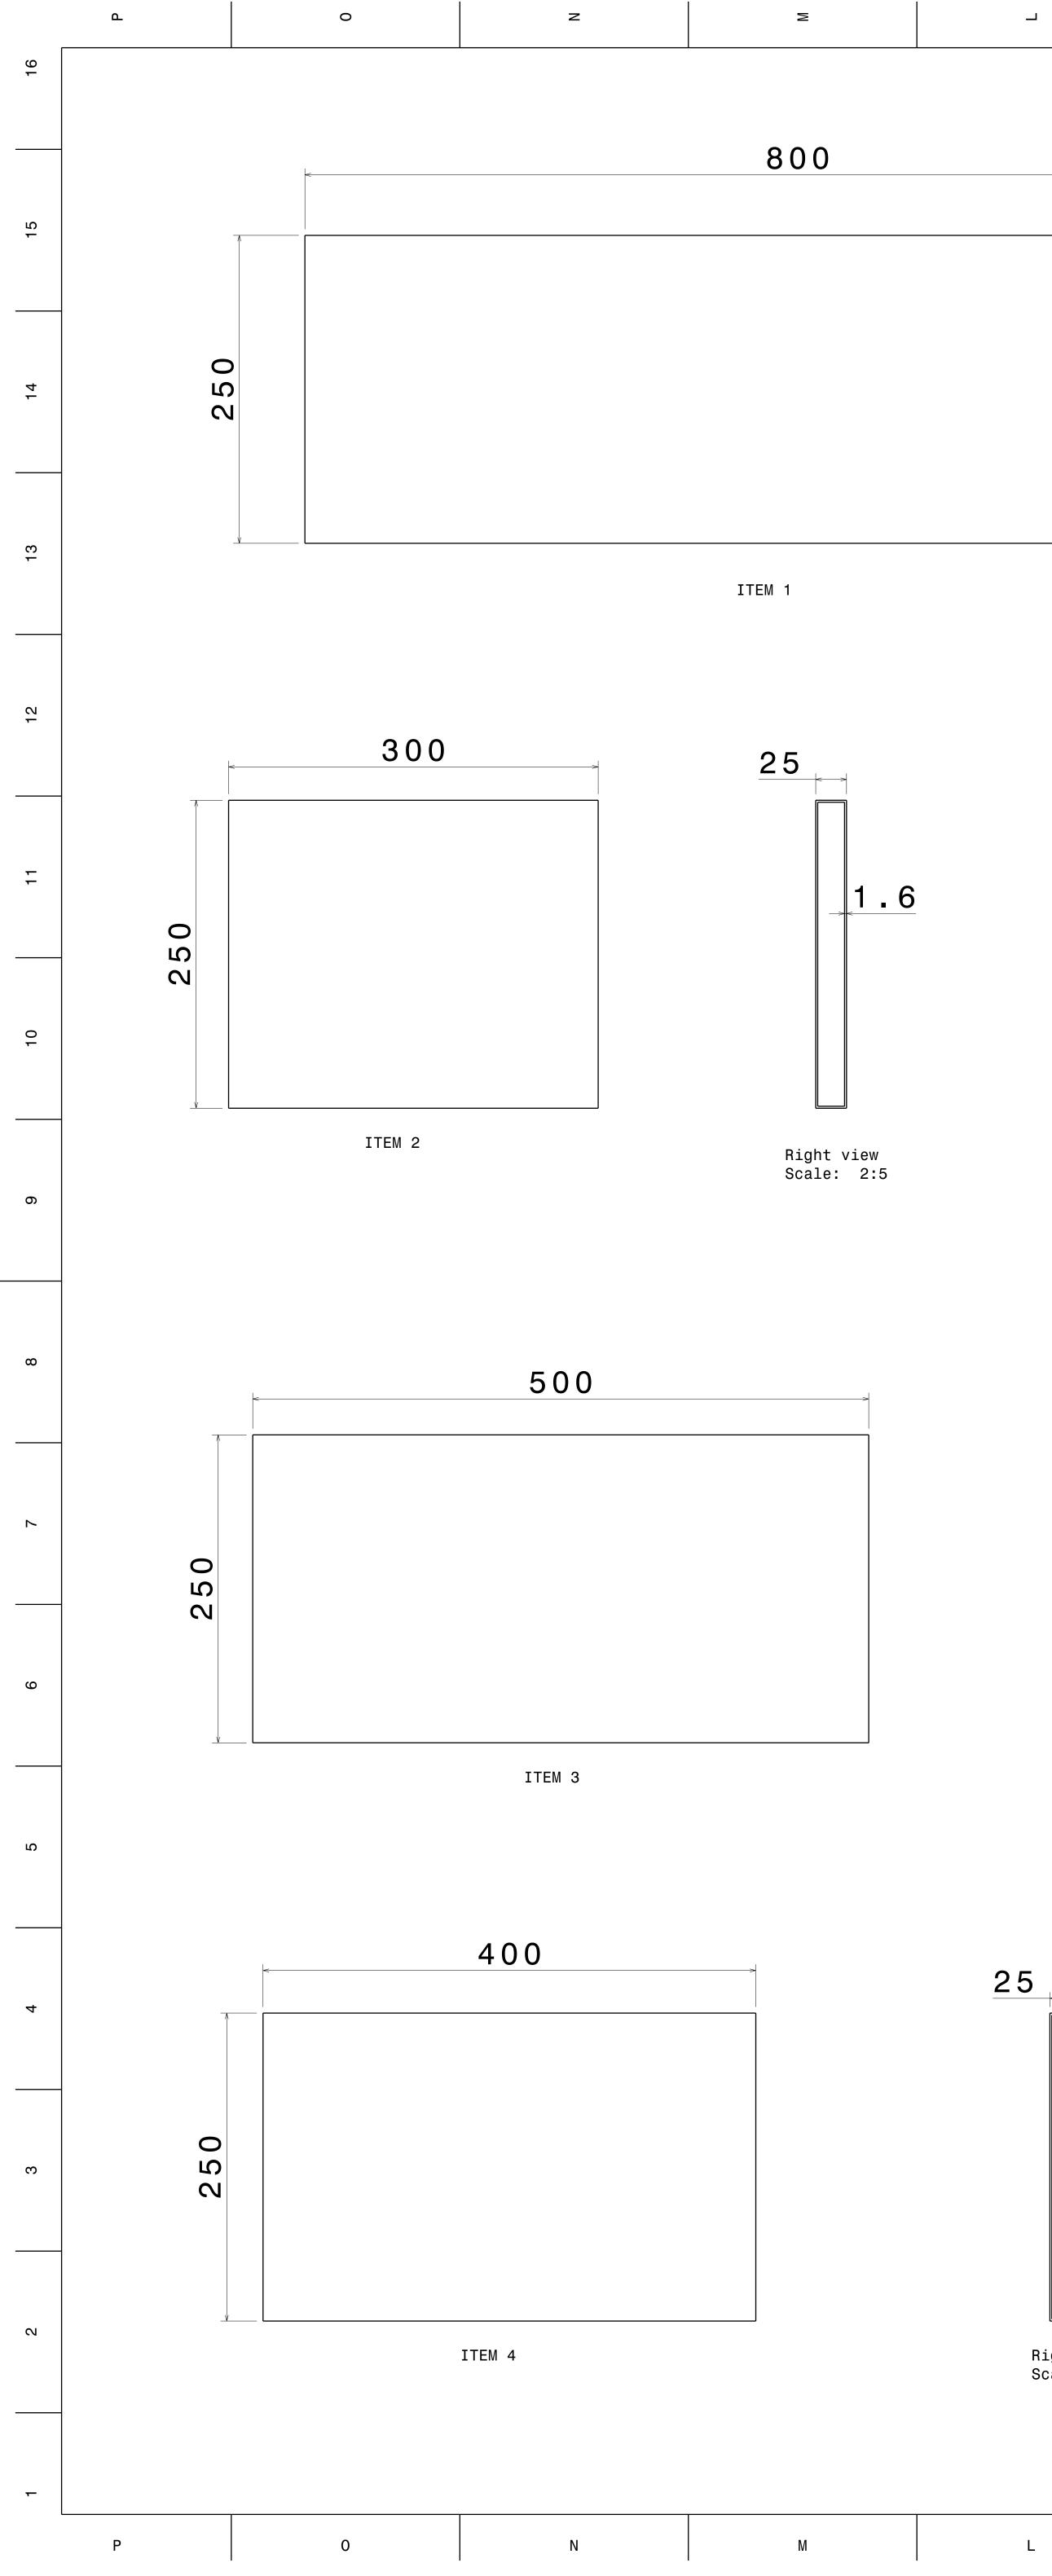

|             | ш                                           |                                                                     |                   | C                                         | ۵                                                      | ∢                   |    |
|-------------|---------------------------------------------|---------------------------------------------------------------------|-------------------|-------------------------------------------|--------------------------------------------------------|---------------------|----|
|             |                                             |                                                                     | I                 |                                           | ESCRIPTION                                             |                     | 16 |
|             |                                             |                                                                     | l                 | 00 07APR2021 IN                           | IITIAL REVISION                                        |                     |    |
|             |                                             | NOTES:                                                              |                   |                                           |                                                        | -                   |    |
|             |                                             | 1. ( $ot$ ) ALL VEF                                                 | RTICAL SUP        | PORTS ARE PERPENDIC                       | ULAR.                                                  |                     | 15 |
|             |                                             |                                                                     |                   | IS APPLIED BY DEFAU<br>ADIUS IS FOLLOWED. | ILT.                                                   |                     |    |
|             |                                             |                                                                     |                   | IEDIUM TO SMOOTH IS                       | USED.                                                  | -                   |    |
|             |                                             | 5. ALL TUBES                                                        | ARE AS PER        | APL APOLLO STANDAR                        | RD. CHANGES MAY EFFECT TH                              | E LOAD CAPACITY.    |    |
|             |                                             |                                                                     |                   |                                           | PERPENDICULAR TO EACH OTH                              | ER WITH ±1 DEG.     | 14 |
|             |                                             |                                                                     |                   |                                           | ED DETAILS AND FINISHING.<br>BRITTLENESS OF MATERIAL W | HICH LATER          |    |
|             |                                             |                                                                     |                   | NG OF STRUCTURE.                          | /FRAMES/SUPPORTS AS NEEDE                              | n                   |    |
|             |                                             | AND THE SA                                                          | ME MUST BE        | COMMUNICATED BACK                         | TO ENGINEERING TEAM.                                   |                     | 13 |
|             |                                             | 10. BOP COMPON<br>PER PURCHA                                        |                   |                                           | E ONLY AND SUBJECTED TO C                              | HANGE               |    |
|             |                                             |                                                                     |                   |                                           |                                                        |                     |    |
|             |                                             |                                                                     |                   |                                           |                                                        |                     | 12 |
|             |                                             |                                                                     |                   |                                           |                                                        |                     |    |
|             |                                             |                                                                     |                   |                                           |                                                        | -                   |    |
|             |                                             |                                                                     |                   |                                           |                                                        |                     |    |
|             |                                             |                                                                     |                   |                                           |                                                        |                     | 11 |
|             |                                             |                                                                     |                   |                                           |                                                        | -                   |    |
|             |                                             |                                                                     |                   |                                           |                                                        |                     |    |
|             |                                             |                                                                     |                   |                                           |                                                        |                     | 10 |
|             |                                             |                                                                     |                   |                                           |                                                        |                     |    |
|             |                                             |                                                                     |                   |                                           |                                                        |                     |    |
|             |                                             |                                                                     |                   |                                           |                                                        |                     | 9  |
|             |                                             |                                                                     |                   |                                           |                                                        |                     |    |
|             |                                             |                                                                     |                   |                                           |                                                        | -                   |    |
|             |                                             |                                                                     |                   |                                           |                                                        |                     | 8  |
|             |                                             |                                                                     |                   |                                           |                                                        |                     | U  |
|             |                                             |                                                                     |                   |                                           |                                                        | -                   |    |
|             |                                             |                                                                     |                   |                                           |                                                        |                     |    |
|             |                                             |                                                                     |                   |                                           |                                                        |                     | 7  |
|             |                                             |                                                                     |                   |                                           |                                                        |                     |    |
|             |                                             |                                                                     |                   |                                           |                                                        |                     |    |
|             |                                             |                                                                     |                   |                                           |                                                        |                     | 6  |
|             |                                             |                                                                     |                   |                                           |                                                        |                     |    |
|             |                                             |                                                                     |                   |                                           |                                                        | -                   |    |
|             |                                             |                                                                     |                   |                                           |                                                        |                     | 5  |
|             |                                             |                                                                     |                   |                                           |                                                        |                     |    |
|             |                                             |                                                                     |                   |                                           |                                                        | -                   |    |
|             |                                             |                                                                     |                   |                                           |                                                        |                     |    |
|             |                                             |                                                                     |                   |                                           |                                                        |                     | 4  |
|             |                                             |                                                                     |                   |                                           |                                                        | -                   |    |
|             |                                             | 4 PLANK 4                                                           |                   | 250 X 25 X 1                              |                                                        | 2.75                |    |
|             |                                             | 3PLANK 32PLANK 2                                                    |                   | 250 X 25 X 1<br>250 X 25 X 1              | .6 X 300 4                                             | 3.40 2.00           | 3  |
|             | 1                                           |                                                                     | NUMBER            |                                           | .6 X 800 4<br>CRIPTION QTY                             | 0.70<br>Wt(Kg)/Each |    |
|             |                                             | This drawing is our<br>It can't be reproduc<br>or communicated with | ed<br>out         |                                           | TUBES LTD.                                             | PLAPOLLO            |    |
|             |                                             | our written agreemen<br>www.p2p.ind.in                              |                   | DRAWING TITLE                             |                                                        |                     | 2  |
|             |                                             | DRAWN BY                                                            | DATE<br>07APR2021 |                                           | TEAPOI                                                 |                     |    |
| SPE         | ESS OTHERWISE<br>CIFIED<br>ENSION ARE IN MM | CHECKED BY<br>P2P Analysis &                                        | DATE              | SIZE DRAWING                              | NUMBER                                                 | REV                 |    |
| VIE\<br>THI | NS:<br>RD ANGLE (                           | Solutions<br>DESIGNED BY<br>P2P Analysis &                          | 07APR2021 DATE    |                                           | P2P_APR 21-10<br>IGHT(kg) 0kg                          | 00<br>SHEET 1 OF 3  | 1  |
| PRO         | JECTION V                                   | Solutions                                                           | 07APR2021         | SCALE<br>As Indicated WE                  |                                                        |                     | I  |
|             | E                                           | D                                                                   |                   | C                                         | В                                                      | A                   |    |