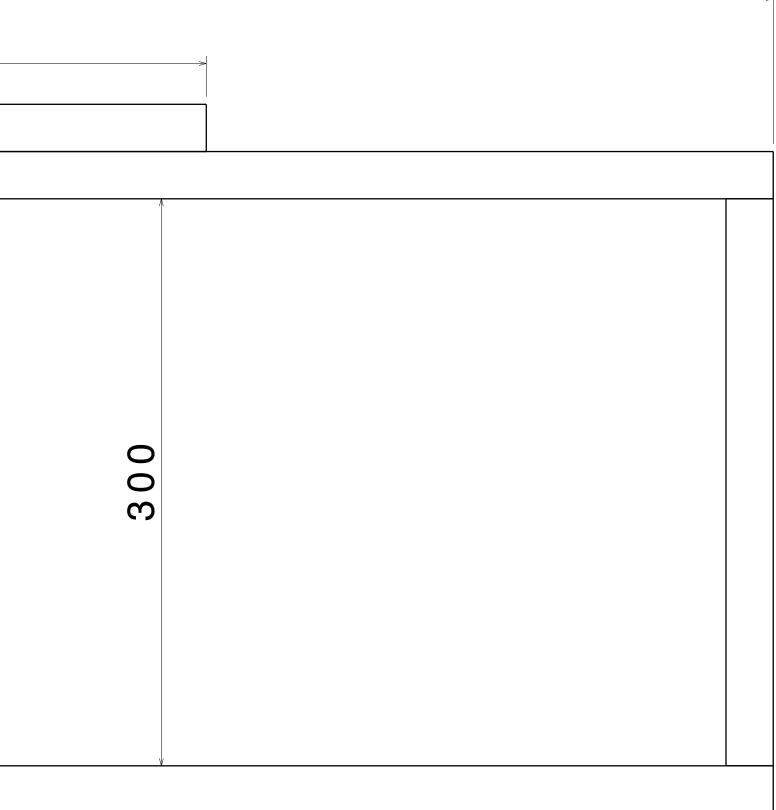

|              | ۵              |   | Z S |                          | × | <b>ح</b> | н          | Т      | IJ           | L                | ш | D                                                                                                           |
|--------------|----------------|---|-----|--------------------------|---|----------|------------|--------|--------------|------------------|---|-------------------------------------------------------------------------------------------------------------|
| 16           |                |   |     |                          |   |          |            |        |              |                  |   |                                                                                                             |
| 15           | <              | < | 500 | 800                      | ~ |          |            |        |              |                  |   |                                                                                                             |
|              |                | - |     |                          |   |          |            |        |              |                  |   |                                                                                                             |
| 14           |                |   |     |                          |   |          |            |        |              |                  |   |                                                                                                             |
|              |                |   |     |                          |   |          |            |        |              |                  |   |                                                                                                             |
| 13           |                |   |     |                          |   |          |            |        |              |                  |   |                                                                                                             |
| ~~~~         |                |   |     |                          |   |          |            |        |              |                  |   |                                                                                                             |
|              |                |   |     |                          |   |          |            |        |              |                  |   |                                                                                                             |
| <del>.</del> |                |   |     |                          |   |          |            |        |              |                  |   |                                                                                                             |
|              |                |   |     |                          |   |          |            |        |              |                  |   |                                                                                                             |
| 10           |                |   |     | Top view                 |   |          |            |        |              |                  |   |                                                                                                             |
| <b>5</b>     |                |   |     | Top view<br>Scale: 1:2   |   |          |            |        |              |                  |   |                                                                                                             |
|              |                |   |     |                          |   |          |            |        |              |                  |   |                                                                                                             |
| ω            |                |   |     |                          |   |          |            |        |              |                  |   |                                                                                                             |
|              | <              | < | 500 | 800                      | > |          |            | ດ<br>N | 250          | 1                |   |                                                                                                             |
| 2            |                |   |     | A                        |   |          |            |        |              |                  |   |                                                                                                             |
| G            |                |   |     |                          |   |          |            |        |              |                  |   |                                                                                                             |
|              |                |   |     |                          |   |          |            |        |              |                  |   |                                                                                                             |
| Ŋ            | 4 0 0<br>3 0 0 |   |     | 300                      |   |          | 000<br>300 |        |              |                  |   |                                                                                                             |
|              |                |   |     |                          |   |          |            |        |              |                  |   |                                                                                                             |
| 4            |                |   |     |                          |   |          |            |        |              |                  |   |                                                                                                             |
| т<br>г       |                |   |     |                          |   |          |            |        |              |                  |   |                                                                                                             |
|              |                |   |     | Front view<br>Scale: 1:2 |   |          |            |        | Righ<br>Scal | t view<br>e: 1:2 |   | This drawing is our property                                                                                |
|              |                |   |     |                          |   |          |            |        |              |                  |   | This drawing is our property<br>It can't be reproduced<br>or communicated without<br>our written agreement. |