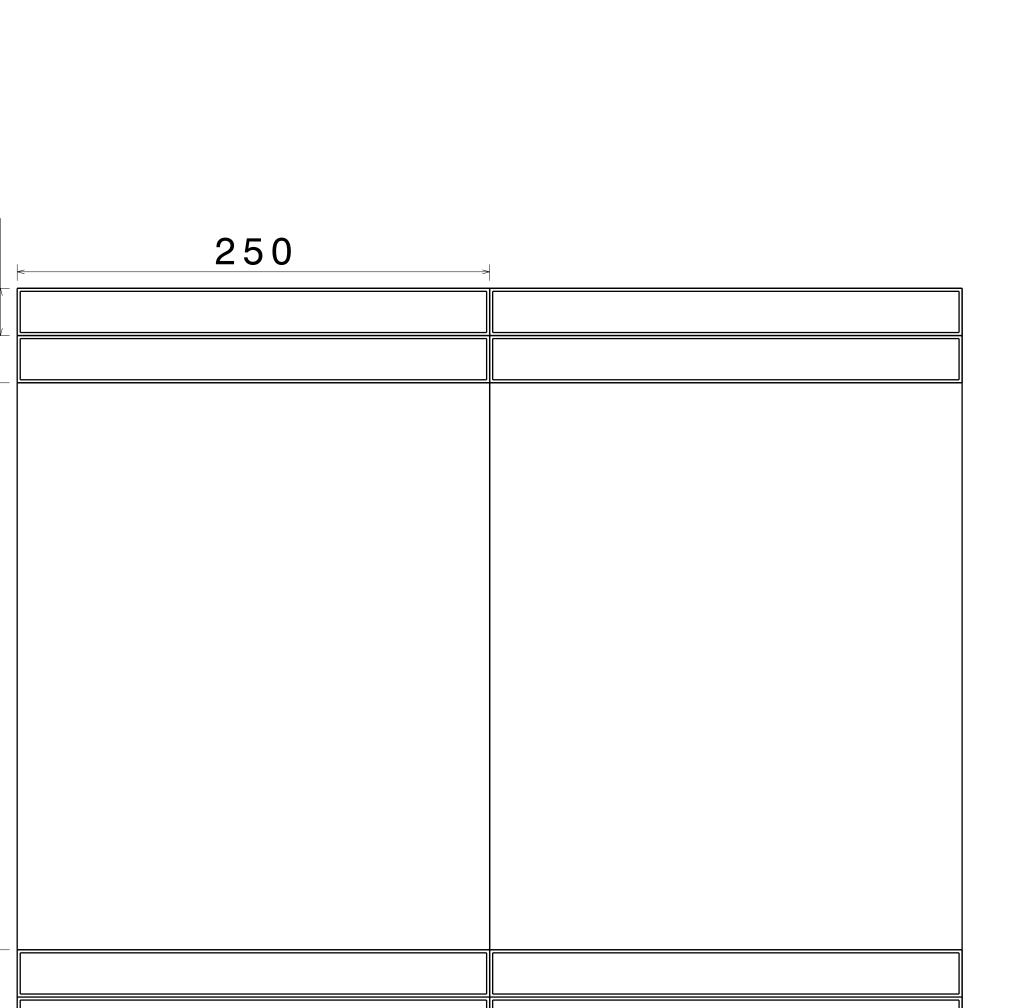

|              | ۵              |   | Z S |                          | × | <b>ح</b> | н          | Т      | IJ           | L                | ш | D                                                                                                           |
|--------------|----------------|---|-----|--------------------------|---|----------|------------|--------|--------------|------------------|---|-------------------------------------------------------------------------------------------------------------|
| 16           |                |   |     |                          |   |          |            |        |              |                  |   |                                                                                                             |
| 15           | <              | < | 500 | 800                      | ~ |          |            |        |              |                  |   |                                                                                                             |
|              |                | - |     |                          |   |          |            |        |              |                  |   |                                                                                                             |
| 14           |                |   |     |                          |   |          |            |        |              |                  |   |                                                                                                             |
|              |                |   |     |                          |   |          |            |        |              |                  |   |                                                                                                             |
| 13           |                |   |     |                          |   |          |            |        |              |                  |   |                                                                                                             |
| ~~~~         |                |   |     |                          |   |          |            |        |              |                  |   |                                                                                                             |
|              |                |   |     |                          |   |          |            |        |              |                  |   |                                                                                                             |
| <del>.</del> |                |   |     |                          |   |          |            |        |              |                  |   |                                                                                                             |
|              |                |   |     |                          |   |          |            |        |              |                  |   |                                                                                                             |
| 10           |                |   |     | Top view                 |   |          |            |        |              |                  |   |                                                                                                             |
| <b>5</b>     |                |   |     | Top view<br>Scale: 1:2   |   |          |            |        |              |                  |   |                                                                                                             |
|              |                |   |     |                          |   |          |            |        |              |                  |   |                                                                                                             |
| ω            |                |   |     |                          |   |          |            |        |              |                  |   |                                                                                                             |
|              | <              | < | 500 | 800                      | > |          |            | ດ<br>N | 250          | 1                |   |                                                                                                             |
| 2            |                |   |     | A                        |   |          |            |        |              |                  |   |                                                                                                             |
| G            |                |   |     |                          |   |          |            |        |              |                  |   |                                                                                                             |
|              |                |   |     |                          |   |          |            |        |              |                  |   |                                                                                                             |
| Ŋ            | 4 0 0<br>3 0 0 |   |     | 300                      |   |          | 000<br>300 |        |              |                  |   |                                                                                                             |
|              |                |   |     |                          |   |          |            |        |              |                  |   |                                                                                                             |
| 4            |                |   |     |                          |   |          |            |        |              |                  |   |                                                                                                             |
| т<br>г       |                |   |     |                          |   |          |            |        |              |                  |   |                                                                                                             |
|              |                |   |     | Front view<br>Scale: 1:2 |   |          |            |        | Righ<br>Scal | t view<br>e: 1:2 |   | This drawing is our property                                                                                |
|              |                |   |     |                          |   |          |            |        |              |                  |   | This drawing is our property<br>It can't be reproduced<br>or communicated without<br>our written agreement. |