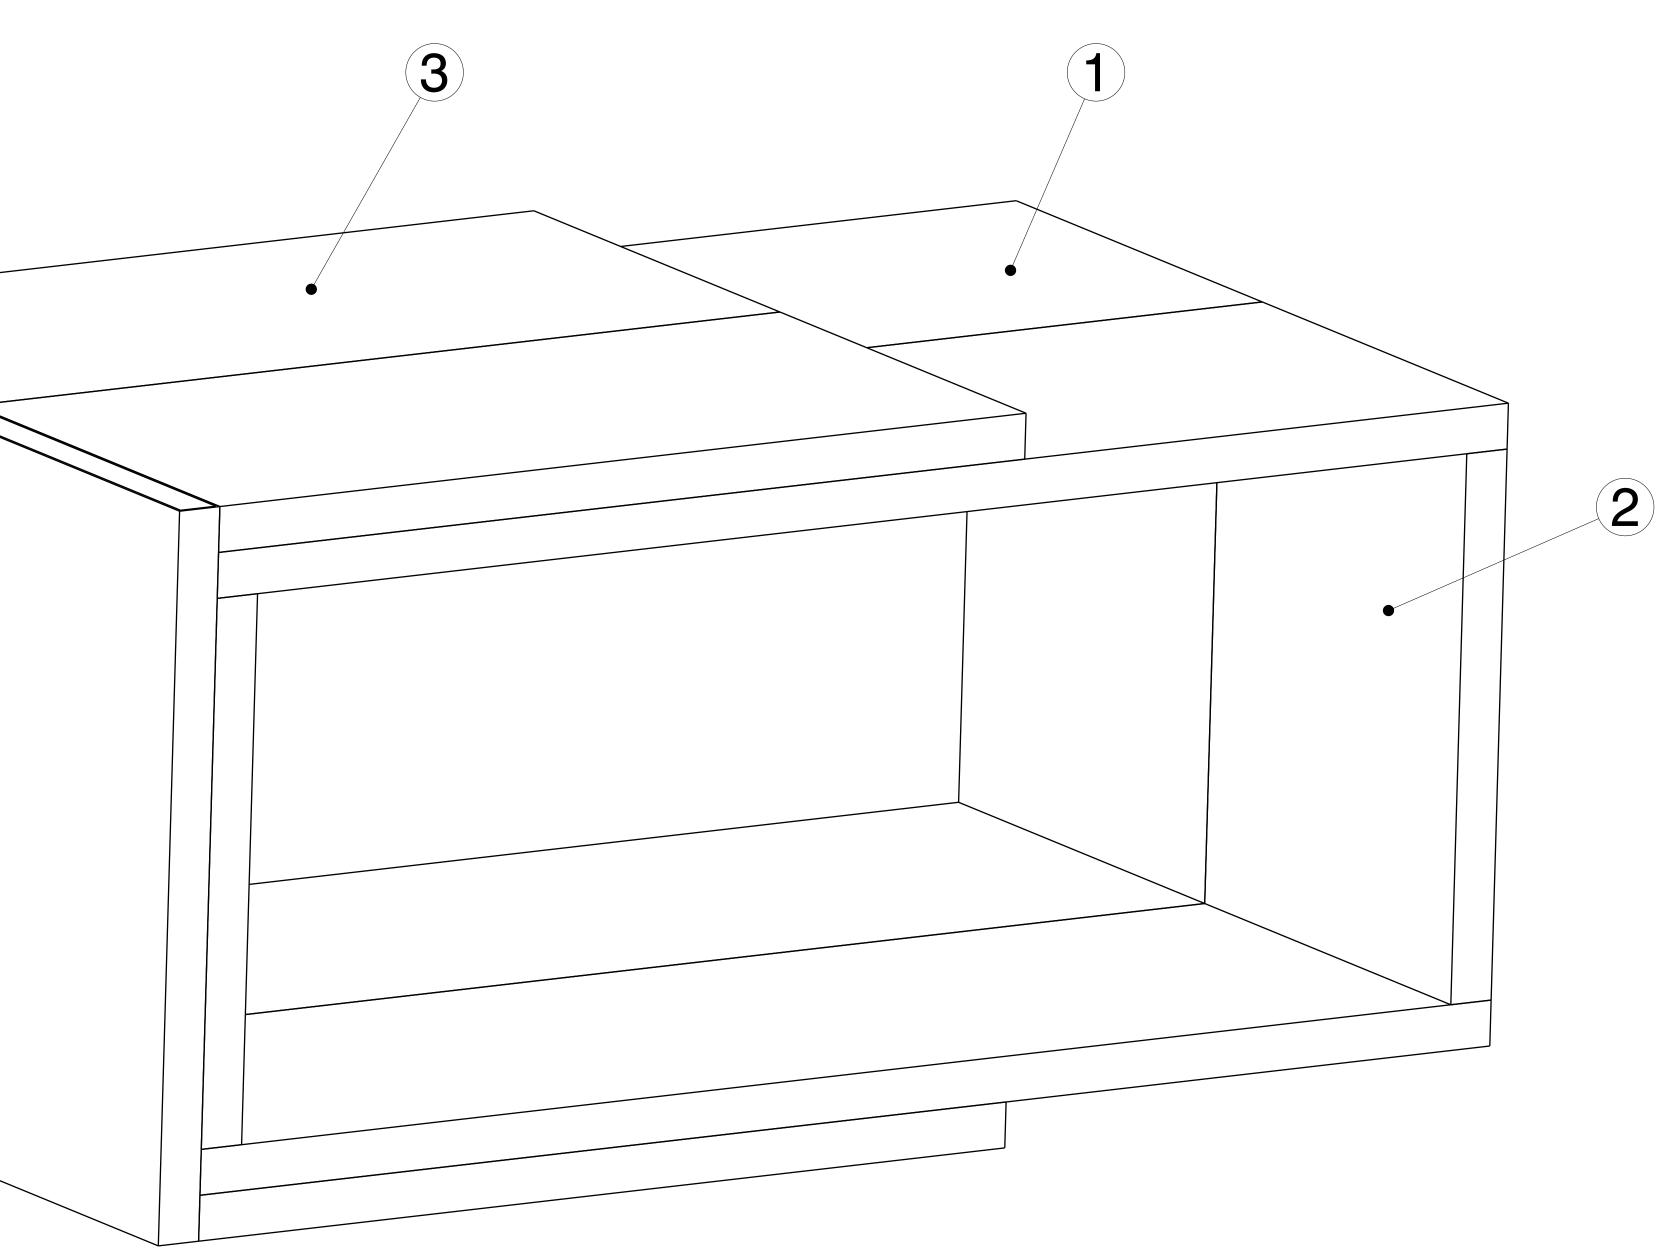

н

Т

**ר** 

Isometric view Scale: 1:2

| G | <u> </u> | ш | Ω                                  |
|---|----------|---|------------------------------------|
|   |          |   |                                    |
|   |          |   |                                    |
|   |          |   | NOTES:                             |
|   |          |   | 1. ( $\perp$ ) ALL VERTI           |
|   |          |   | 2. $\square$ FLATNESS O            |
|   |          |   | 3. △ WELD BEAD (                   |
|   |          |   | 4. 👓 SURFACE F                     |
|   |          |   | 5. ALL TUBES ARE                   |
|   |          |   | 6. ALL HORIZONTA                   |
|   |          |   | 7. FINE WELDNG                     |
|   |          |   | 8. HIGHER CURREN<br>MAY RAISE TO   |
|   |          |   | 9. FABRICATORS AF<br>AND THE SAME  |
|   |          |   | 10. BOP COMPONENT<br>PER PURCHASED |
|   |          |   |                                    |

|             | ш                                           |                                                                     |                   | C                                         | ۵                                                      | ∢                   |    |
|-------------|---------------------------------------------|---------------------------------------------------------------------|-------------------|-------------------------------------------|--------------------------------------------------------|---------------------|----|
|             |                                             |                                                                     | I                 |                                           | ESCRIPTION                                             |                     | 16 |
|             |                                             |                                                                     | l                 | 00 07APR2021 IN                           | IITIAL REVISION                                        |                     |    |
|             |                                             | NOTES:                                                              |                   |                                           |                                                        | -                   |    |
|             |                                             | 1. ( $ot$ ) ALL VEF                                                 | RTICAL SUP        | PORTS ARE PERPENDIC                       | ULAR.                                                  |                     | 15 |
|             |                                             |                                                                     |                   | IS APPLIED BY DEFAU<br>ADIUS IS FOLLOWED. | ILT.                                                   |                     |    |
|             |                                             |                                                                     |                   | IEDIUM TO SMOOTH IS                       | USED.                                                  | -                   |    |
|             |                                             | 5. ALL TUBES                                                        | ARE AS PER        | APL APOLLO STANDAR                        | RD. CHANGES MAY EFFECT TH                              | E LOAD CAPACITY.    |    |
|             |                                             |                                                                     |                   |                                           | PERPENDICULAR TO EACH OTH                              | ER WITH ±1 DEG.     | 14 |
|             |                                             |                                                                     |                   |                                           | ED DETAILS AND FINISHING.<br>BRITTLENESS OF MATERIAL W | HICH LATER          |    |
|             |                                             |                                                                     |                   | NG OF STRUCTURE.                          | /FRAMES/SUPPORTS AS NEEDE                              | n                   |    |
|             |                                             | AND THE SA                                                          | ME MUST BE        | COMMUNICATED BACK                         | TO ENGINEERING TEAM.                                   |                     | 13 |
|             |                                             | 10. BOP COMPON<br>PER PURCHA                                        |                   |                                           | E ONLY AND SUBJECTED TO C                              | HANGE               |    |
|             |                                             |                                                                     |                   |                                           |                                                        |                     |    |
|             |                                             |                                                                     |                   |                                           |                                                        |                     | 12 |
|             |                                             |                                                                     |                   |                                           |                                                        |                     |    |
|             |                                             |                                                                     |                   |                                           |                                                        | -                   |    |
|             |                                             |                                                                     |                   |                                           |                                                        |                     |    |
|             |                                             |                                                                     |                   |                                           |                                                        |                     | 11 |
|             |                                             |                                                                     |                   |                                           |                                                        | -                   |    |
|             |                                             |                                                                     |                   |                                           |                                                        |                     |    |
|             |                                             |                                                                     |                   |                                           |                                                        |                     | 10 |
|             |                                             |                                                                     |                   |                                           |                                                        |                     |    |
|             |                                             |                                                                     |                   |                                           |                                                        |                     |    |
|             |                                             |                                                                     |                   |                                           |                                                        |                     | 9  |
|             |                                             |                                                                     |                   |                                           |                                                        |                     |    |
|             |                                             |                                                                     |                   |                                           |                                                        | -                   |    |
|             |                                             |                                                                     |                   |                                           |                                                        |                     | 8  |
|             |                                             |                                                                     |                   |                                           |                                                        |                     | U  |
|             |                                             |                                                                     |                   |                                           |                                                        | -                   |    |
|             |                                             |                                                                     |                   |                                           |                                                        |                     |    |
|             |                                             |                                                                     |                   |                                           |                                                        |                     | 7  |
|             |                                             |                                                                     |                   |                                           |                                                        |                     |    |
|             |                                             |                                                                     |                   |                                           |                                                        |                     |    |
|             |                                             |                                                                     |                   |                                           |                                                        |                     | 6  |
|             |                                             |                                                                     |                   |                                           |                                                        |                     |    |
|             |                                             |                                                                     |                   |                                           |                                                        | -                   |    |
|             |                                             |                                                                     |                   |                                           |                                                        |                     | 5  |
|             |                                             |                                                                     |                   |                                           |                                                        |                     |    |
|             |                                             |                                                                     |                   |                                           |                                                        | -                   |    |
|             |                                             |                                                                     |                   |                                           |                                                        |                     |    |
|             |                                             |                                                                     |                   |                                           |                                                        |                     | 4  |
|             |                                             |                                                                     |                   |                                           |                                                        | -                   |    |
|             |                                             | 4 PLANK 4                                                           |                   | 250 X 25 X 1                              |                                                        | 2.75                |    |
|             |                                             | 3PLANK 32PLANK 2                                                    |                   | 250 X 25 X 1<br>250 X 25 X 1              | .6 X 300 4                                             | 3.40 2.00           | 3  |
|             | 1                                           |                                                                     | NUMBER            |                                           | .6 X 800 4<br>CRIPTION QTY                             | 0.70<br>Wt(Kg)/Each |    |
|             |                                             | This drawing is our<br>It can't be reproduc<br>or communicated with | ed<br>out         |                                           | TUBES LTD.                                             | PLAPOLLO            |    |
|             |                                             | our written agreemen<br>www.p2p.ind.in                              |                   | DRAWING TITLE                             |                                                        |                     | 2  |
|             |                                             | DRAWN BY                                                            | DATE<br>07APR2021 |                                           | TEAPOI                                                 |                     |    |
| SPE         | ESS OTHERWISE<br>CIFIED<br>ENSION ARE IN MM | CHECKED BY<br>P2P Analysis &                                        | DATE              | SIZE DRAWING                              | NUMBER                                                 | REV                 |    |
| VIE\<br>THI | NS:<br>RD ANGLE (                           | Solutions<br>DESIGNED BY<br>P2P Analysis &                          | 07APR2021 DATE    |                                           | P2P_APR 21-10<br>IGHT(kg) 0kg                          | 00<br>SHEET 1 OF 3  | 1  |
| PRO         | JECTION V                                   | Solutions                                                           | 07APR2021         | SCALE<br>As Indicated WE                  |                                                        |                     | I  |
|             | E                                           | D                                                                   |                   | C                                         | В                                                      | A                   |    |