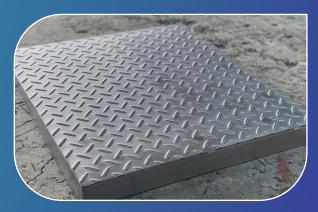

# CHECKERED PLATES AND PLAIN SHEETS

APL Apollo checkered plates and plain sheets are steel plates with diamond shapes on the surface. Due to the rough surface and slip resistance, they are used for industrial flooring, factory stair boards, truck & bus body, decorative sheets as wall guard. The plates are easy to form, durable and come with an aesthetic finish. The sturdy and durable checkered plates are manufactured by roll press processing.

### Size Ranges:

Thickness – 1.6 to 6.0mm

Width – up to 1250mm

Length - Up to 8 metre