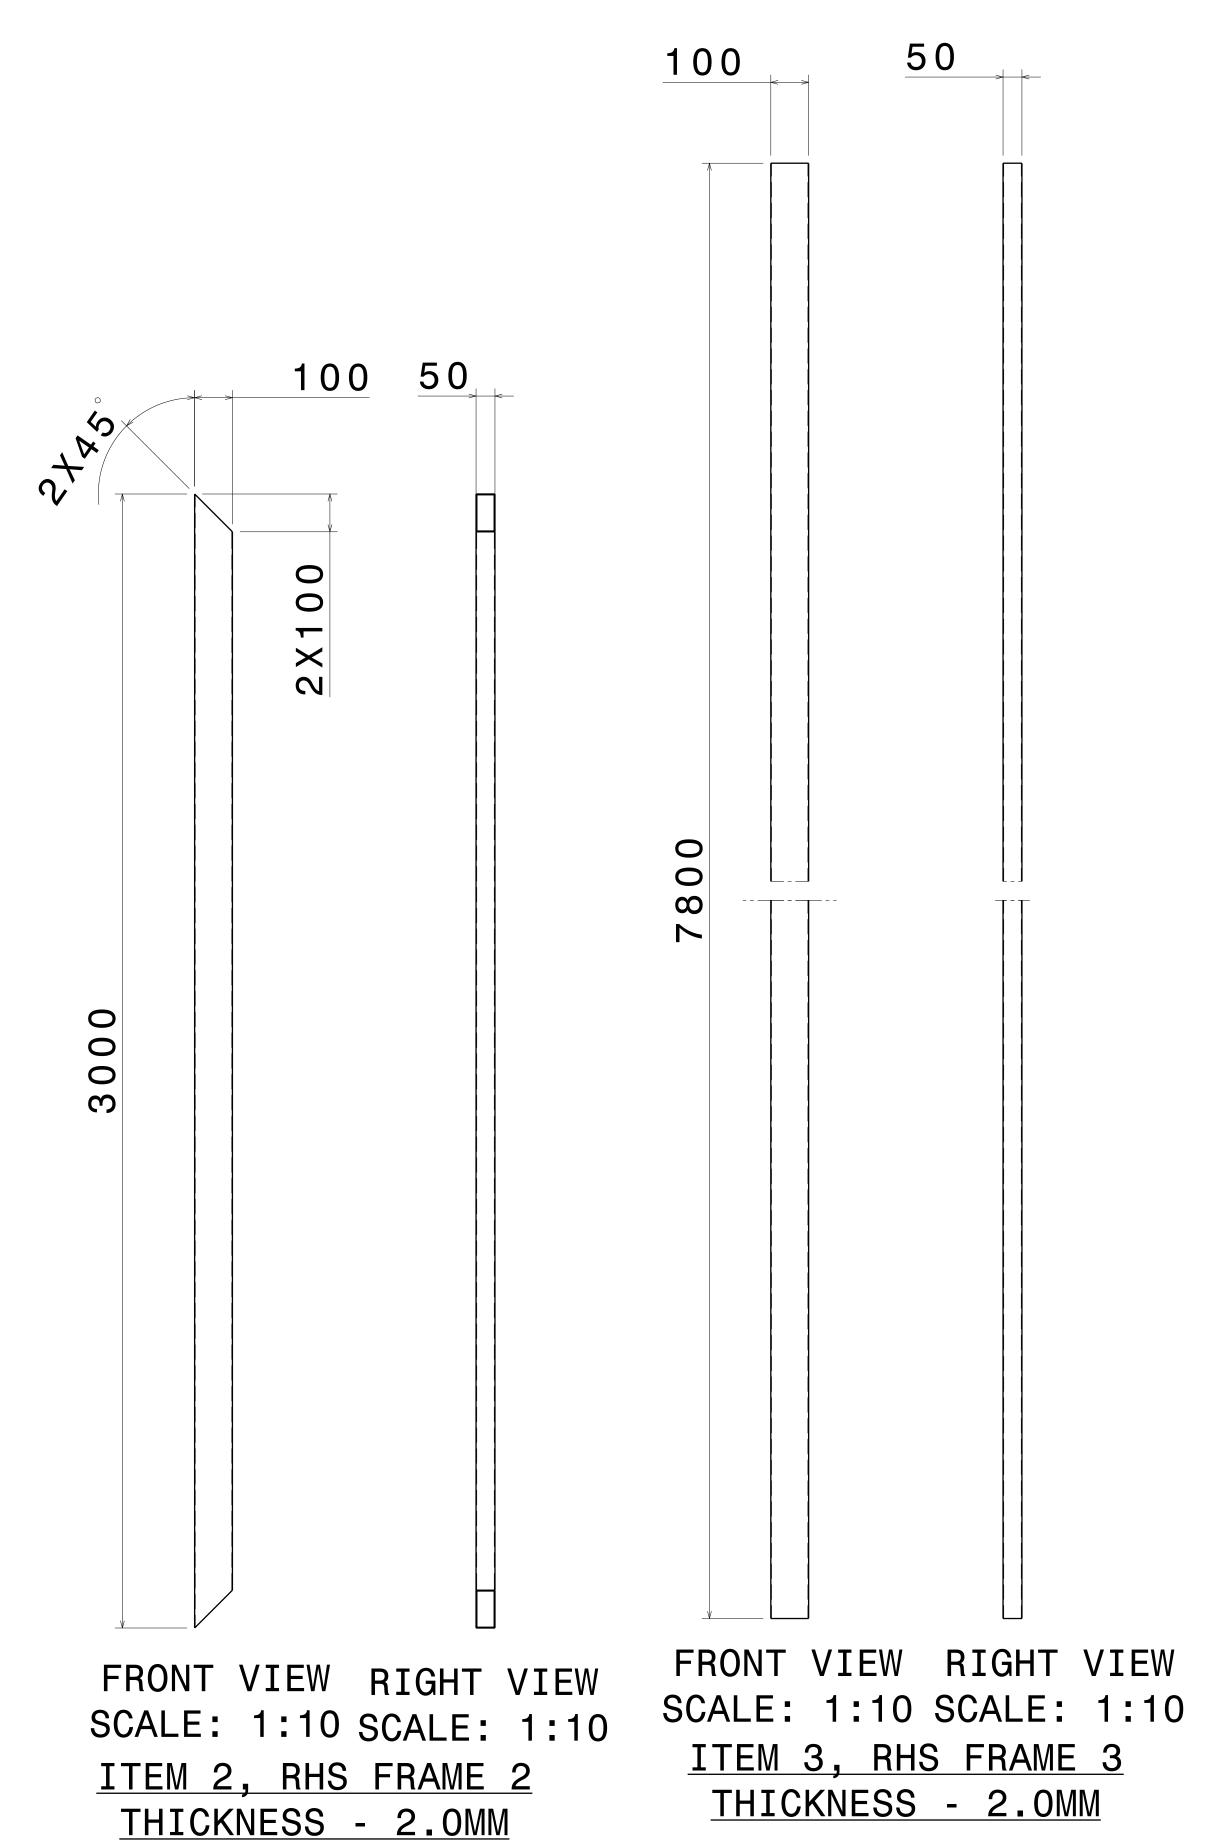

|           |                                                                                                         | 7             | BOP | RAILI  | NG  |    |  |
|-----------|---------------------------------------------------------------------------------------------------------|---------------|-----|--------|-----|----|--|
|           |                                                                                                         | 6             | BOP | WHEEL  | AS  | S١ |  |
|           |                                                                                                         | 5             | BOP | LASER  | CU  | Т  |  |
|           |                                                                                                         | 4             | SHS | FRAME  | 1   |    |  |
|           |                                                                                                         | 3             | RHS | FRAME  | 3   |    |  |
|           |                                                                                                         | 2             | RHS | FRAME  | 2   |    |  |
|           |                                                                                                         | 1             | RHS | FRAME  | 1   |    |  |
|           | I                                                                                                       | FEM NO.       |     | P      | ART | Ν  |  |
|           | This drawing is our<br>It can't be reproduc<br>or communicated with<br>our written agreemen<br>DRAWN BY |               |     |        |     |    |  |
| THERWISE  | VM                                                                                                      |               |     |        |     |    |  |
| ARE IN MM | CHECKED BY<br>P2P Analysis &<br>Solutions                                                               |               |     |        |     |    |  |
| GLE -     | DE                                                                                                      | SIGNED<br>P2F | BY  | alysis | &   | D  |  |
| E         |                                                                                                         |               |     | D      |     |    |  |
|           |                                                                                                         |               |     |        |     |    |  |

С

В

А

|                          |                          | o                              |                              | ш                                          |              | ۲                   |          |
|--------------------------|--------------------------|--------------------------------|------------------------------|--------------------------------------------|--------------|---------------------|----------|
|                          | REV<br>00                |                                | DESCRIPTI                    |                                            |              |                     | 16       |
|                          |                          |                                |                              |                                            |              |                     |          |
|                          |                          | ARE PERPEND                    |                              |                                            |              |                     | 15       |
|                          |                          | IS FOLLOWED                    |                              |                                            |              |                     |          |
|                          |                          | TO SMOOTH I<br>APOLLO STAND    |                              | MAY EFFECT                                 | THE LOAD (   | CAPACITY.           |          |
|                          |                          |                                |                              | AR TO EACH O <sup>.</sup><br>AND FINISHING |              | ±1 DEG.             | 14       |
| RENT \                   | WELDING MA               |                                |                              | OF MATERIAL                                |              | ſER                 |          |
|                          |                          |                                | S/FRAMES/SUP<br>K TO ENGINEE | PORTS AS NEEI<br>RING TEAM.                | DED          |                     | 13       |
|                          | EIGHTS ARE<br>OMPONENTS. | FOR REFEREN                    | CE ONLY AND                  | SUBJECTED TO                               | CHANGE       |                     |          |
|                          |                          |                                |                              |                                            |              |                     |          |
|                          |                          |                                |                              |                                            |              |                     | 12       |
|                          |                          |                                |                              |                                            |              |                     |          |
|                          |                          |                                |                              |                                            |              |                     |          |
|                          |                          |                                |                              |                                            |              |                     | 11       |
|                          |                          |                                |                              |                                            |              |                     |          |
|                          |                          |                                |                              |                                            |              |                     | 10       |
|                          |                          |                                |                              |                                            |              |                     |          |
|                          |                          |                                |                              |                                            |              |                     |          |
|                          |                          |                                |                              |                                            |              |                     | 9        |
|                          |                          |                                |                              |                                            |              |                     |          |
|                          |                          |                                |                              |                                            |              |                     |          |
|                          |                          |                                |                              |                                            |              |                     | 8        |
|                          |                          |                                |                              |                                            |              |                     |          |
|                          |                          |                                |                              |                                            |              |                     | 7        |
|                          |                          |                                |                              |                                            |              |                     |          |
|                          |                          |                                |                              |                                            |              |                     |          |
|                          |                          |                                |                              |                                            |              |                     | 6        |
|                          |                          |                                |                              |                                            |              |                     |          |
|                          |                          |                                |                              |                                            |              |                     |          |
|                          |                          |                                |                              |                                            |              |                     | 5        |
|                          |                          |                                |                              |                                            |              |                     |          |
|                          |                          |                                |                              |                                            |              |                     | 4        |
|                          |                          |                                |                              |                                            | 1            |                     |          |
| SY<br>T PAN              | IEL FRAME                | <br>7800 X 1500<br>40 X 40 X 1 |                              |                                            | 3<br>1<br>56 | <br>588.97<br>1.06  | -        |
|                          |                          | 100 X 50 X<br>100 X 50 X       | 2 X 7800<br>2 X 3000         |                                            | 2<br>2       | 35.8<br>13.31       | 3        |
| NUME                     |                          | 100 X 50 X<br>DE               | 2 X 8000<br>SCRIPTION        | QT                                         | 2<br>'Y. W'  | 36.26<br>t(Kg)/Each | -<br>    |
| prope<br>ed<br>out<br>t. | APL                      | _ APOLL(                       | D TUBES                      | LTD.                                       | APLAI        | POLLO               |          |
| DAT                      |                          | WING TITLE                     |                              |                                            | 4            |                     | 2        |
| 9FEE<br>DAT              | E SIZI                   |                                | NUMBER                       | <u>IG GATE</u>                             |              | REV                 | <u> </u> |
| DAT                      | E SCAL                   | _                              | P2P_F<br>EIGHT(kg)           | EB21-16                                    |              | 00<br>EET 1 OF 3    | 1        |