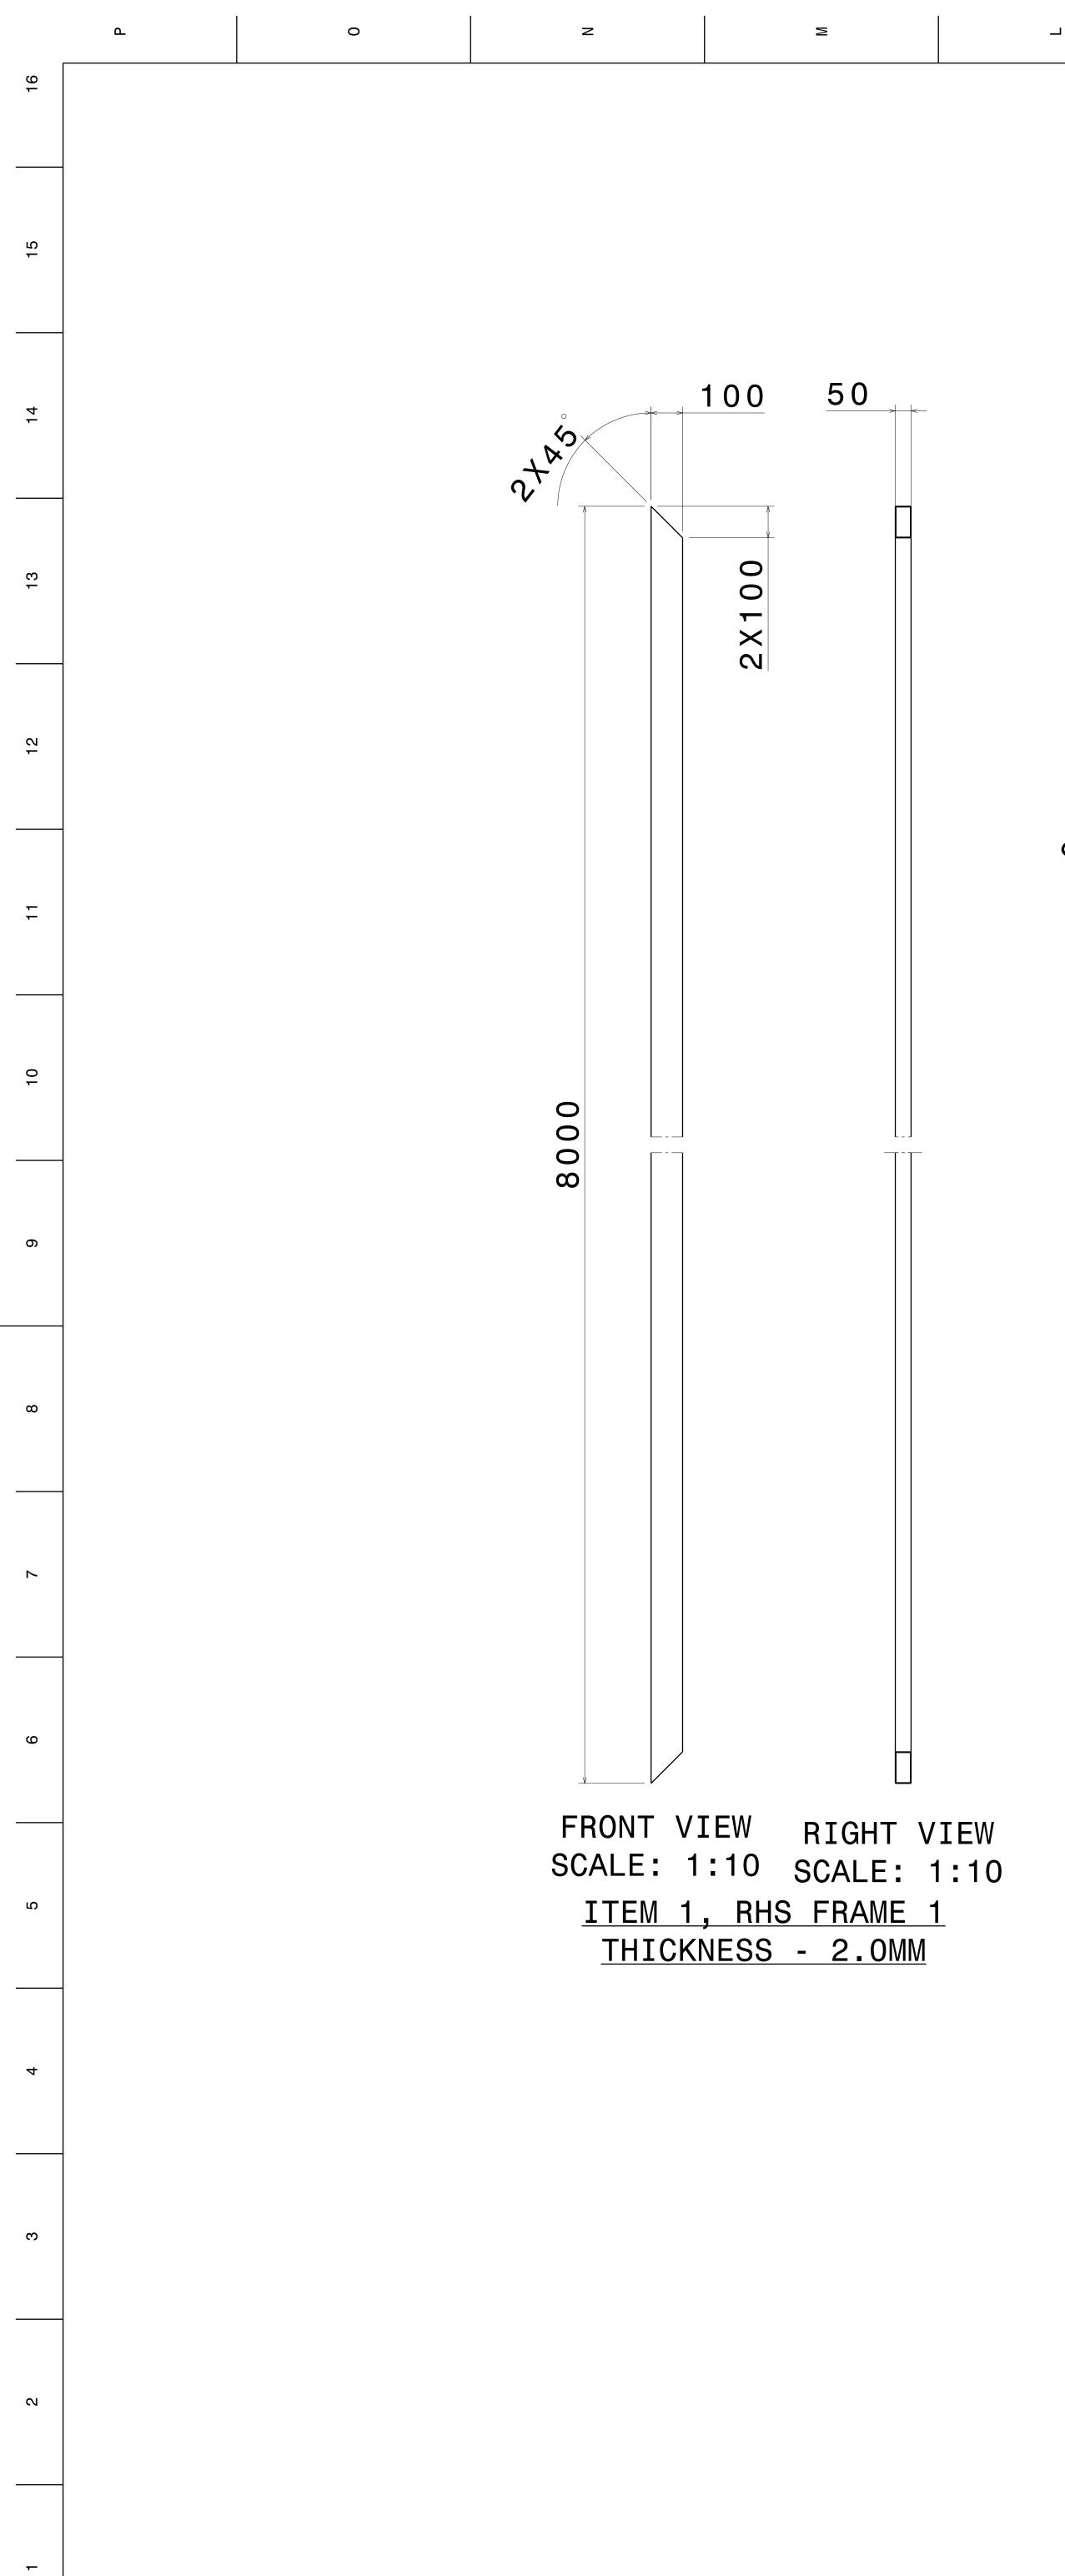

|           |                                                                                                         | 7             | BOP | RAILI  | NG  |    |  |
|-----------|---------------------------------------------------------------------------------------------------------|---------------|-----|--------|-----|----|--|
|           |                                                                                                         | 6             | BOP | WHEEL  | AS  | S١ |  |
|           |                                                                                                         | 5             | BOP | LASER  | CU  | Т  |  |
|           |                                                                                                         | 4             | SHS | FRAME  | 1   |    |  |
|           |                                                                                                         | 3             | RHS | FRAME  | 3   |    |  |
|           |                                                                                                         | 2             | RHS | FRAME  | 2   |    |  |
|           |                                                                                                         | 1             | RHS | FRAME  | 1   |    |  |
|           | I                                                                                                       | FEM NO.       |     | P      | ART | Ν  |  |
|           | This drawing is our<br>It can't be reproduc<br>or communicated with<br>our written agreemen<br>DRAWN BY |               |     |        |     |    |  |
| THERWISE  | VM                                                                                                      |               |     |        |     |    |  |
| ARE IN MM | CHECKED BY<br>P2P Analysis &<br>Solutions                                                               |               |     |        |     |    |  |
| GLE -     | DE                                                                                                      | SIGNED<br>P2F | BY  | alysis | &   | D  |  |
| E         |                                                                                                         |               |     | D      |     |    |  |
|           |                                                                                                         |               |     |        |     |    |  |