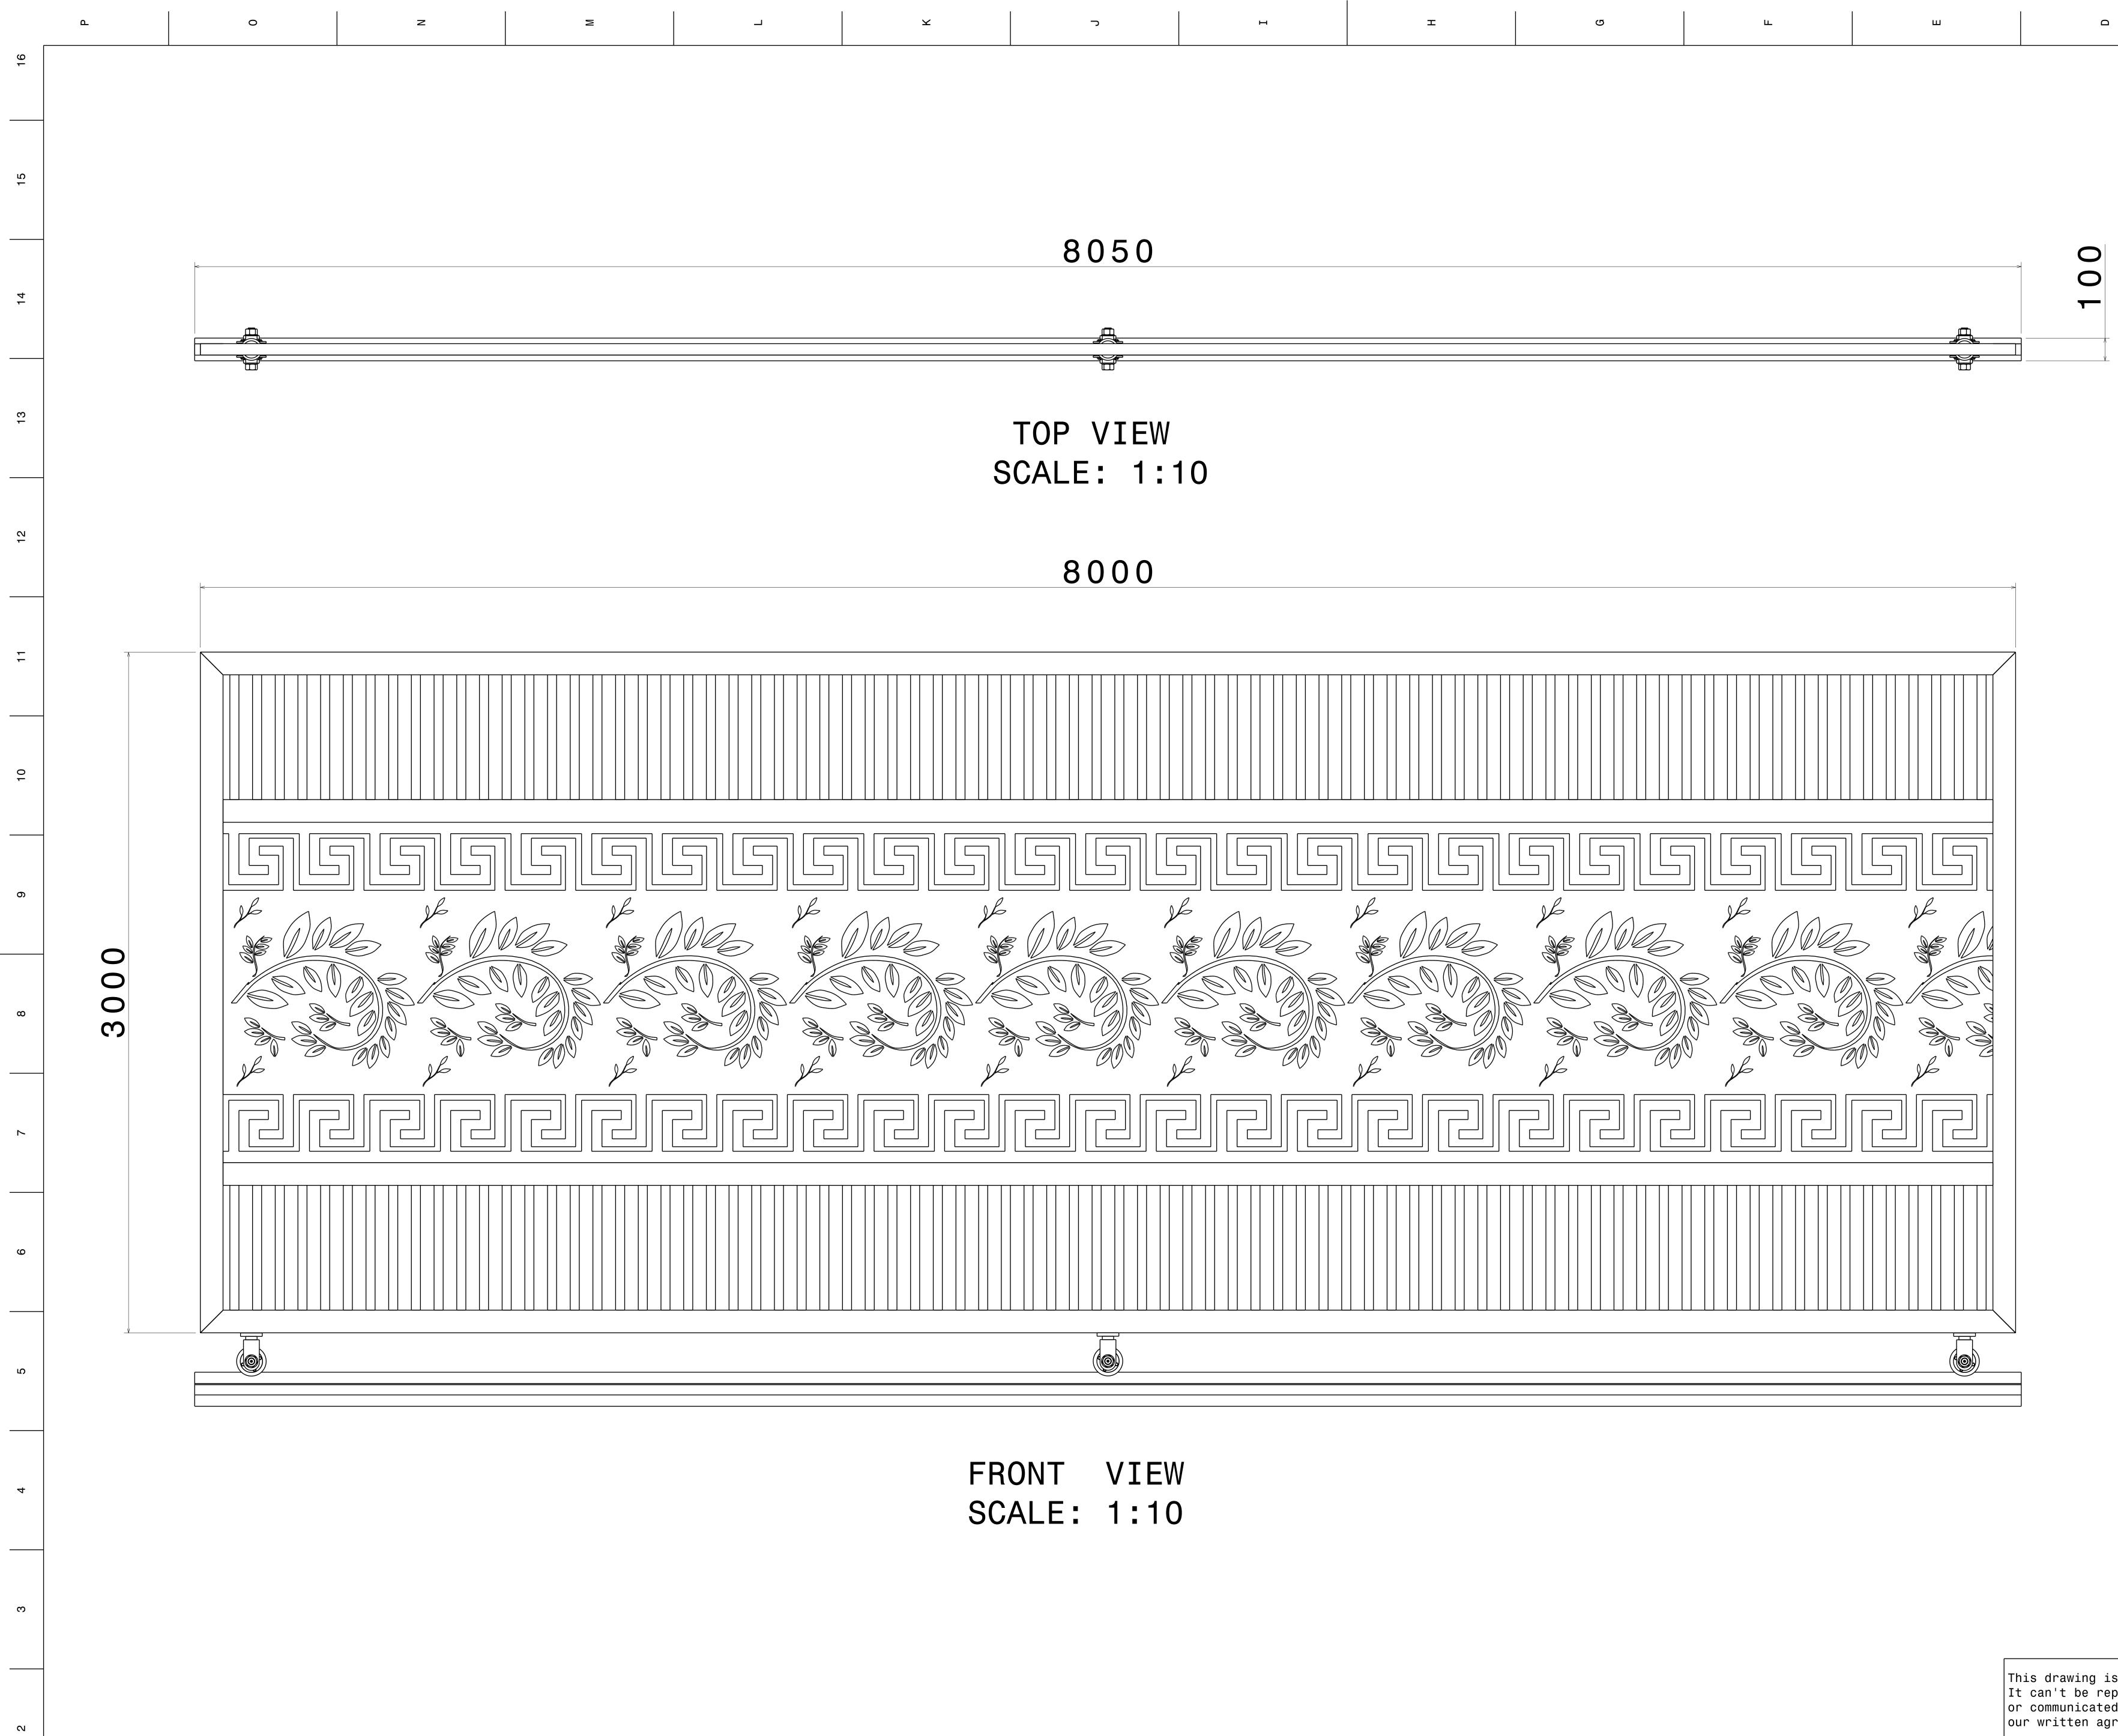

С

В

А

|                          |                          | o                              |                              | ш                                          |              | ۲                   |          |
|--------------------------|--------------------------|--------------------------------|------------------------------|--------------------------------------------|--------------|---------------------|----------|
|                          | REV<br>00                |                                | DESCRIPTI                    |                                            |              |                     | 16       |
|                          |                          |                                |                              |                                            |              |                     |          |
|                          |                          | ARE PERPEND                    |                              |                                            |              |                     | 15       |
|                          |                          | IS FOLLOWED                    |                              |                                            |              |                     |          |
|                          |                          | TO SMOOTH I<br>APOLLO STAND    |                              | MAY EFFECT                                 | THE LOAD (   | CAPACITY.           |          |
|                          |                          |                                |                              | AR TO EACH O <sup>.</sup><br>AND FINISHING |              | ±1 DEG.             | 14       |
| RENT \                   | WELDING MA               |                                |                              | OF MATERIAL                                |              | ſER                 |          |
|                          |                          |                                | S/FRAMES/SUP<br>K TO ENGINEE | PORTS AS NEEI<br>RING TEAM.                | DED          |                     | 13       |
|                          | EIGHTS ARE<br>OMPONENTS. | FOR REFEREN                    | CE ONLY AND                  | SUBJECTED TO                               | CHANGE       |                     |          |
|                          |                          |                                |                              |                                            |              |                     |          |
|                          |                          |                                |                              |                                            |              |                     | 12       |
|                          |                          |                                |                              |                                            |              |                     |          |
|                          |                          |                                |                              |                                            |              |                     |          |
|                          |                          |                                |                              |                                            |              |                     | 11       |
|                          |                          |                                |                              |                                            |              |                     |          |
|                          |                          |                                |                              |                                            |              |                     | 10       |
|                          |                          |                                |                              |                                            |              |                     |          |
|                          |                          |                                |                              |                                            |              |                     |          |
|                          |                          |                                |                              |                                            |              |                     | 9        |
|                          |                          |                                |                              |                                            |              |                     |          |
|                          |                          |                                |                              |                                            |              |                     |          |
|                          |                          |                                |                              |                                            |              |                     | 8        |
|                          |                          |                                |                              |                                            |              |                     |          |
|                          |                          |                                |                              |                                            |              |                     | 7        |
|                          |                          |                                |                              |                                            |              |                     |          |
|                          |                          |                                |                              |                                            |              |                     |          |
|                          |                          |                                |                              |                                            |              |                     | 6        |
|                          |                          |                                |                              |                                            |              |                     |          |
|                          |                          |                                |                              |                                            |              |                     |          |
|                          |                          |                                |                              |                                            |              |                     | 5        |
|                          |                          |                                |                              |                                            |              |                     |          |
|                          |                          |                                |                              |                                            |              |                     | 4        |
|                          |                          |                                |                              |                                            | 1            |                     |          |
| SY<br>T PAN              | IEL FRAME                | <br>7800 X 1500<br>40 X 40 X 1 |                              |                                            | 3<br>1<br>56 | <br>588.97<br>1.06  | -        |
|                          |                          | 100 X 50 X<br>100 X 50 X       | 2 X 7800<br>2 X 3000         |                                            | 2<br>2       | 35.8<br>13.31       | 3        |
| NUME                     |                          | 100 X 50 X<br>DE               | 2 X 8000<br>SCRIPTION        | QT                                         | 2<br>'Y. W'  | 36.26<br>t(Kg)/Each | -<br>    |
| prope<br>ed<br>out<br>t. | APL                      | _ APOLL(                       | D TUBES                      | LTD.                                       | APLAI        | POLLO               |          |
| DAT                      |                          | WING TITLE                     |                              |                                            | 4            |                     | 2        |
| 9FEE<br>DAT              | E SIZI                   |                                | NUMBER                       | <u>IG GATE</u>                             |              | REV                 | <u> </u> |
| DAT                      | E SCAL                   | _                              | P2P_F<br>EIGHT(kg)           | EB21-16                                    |              | 00<br>EET 1 OF 3    | 1        |