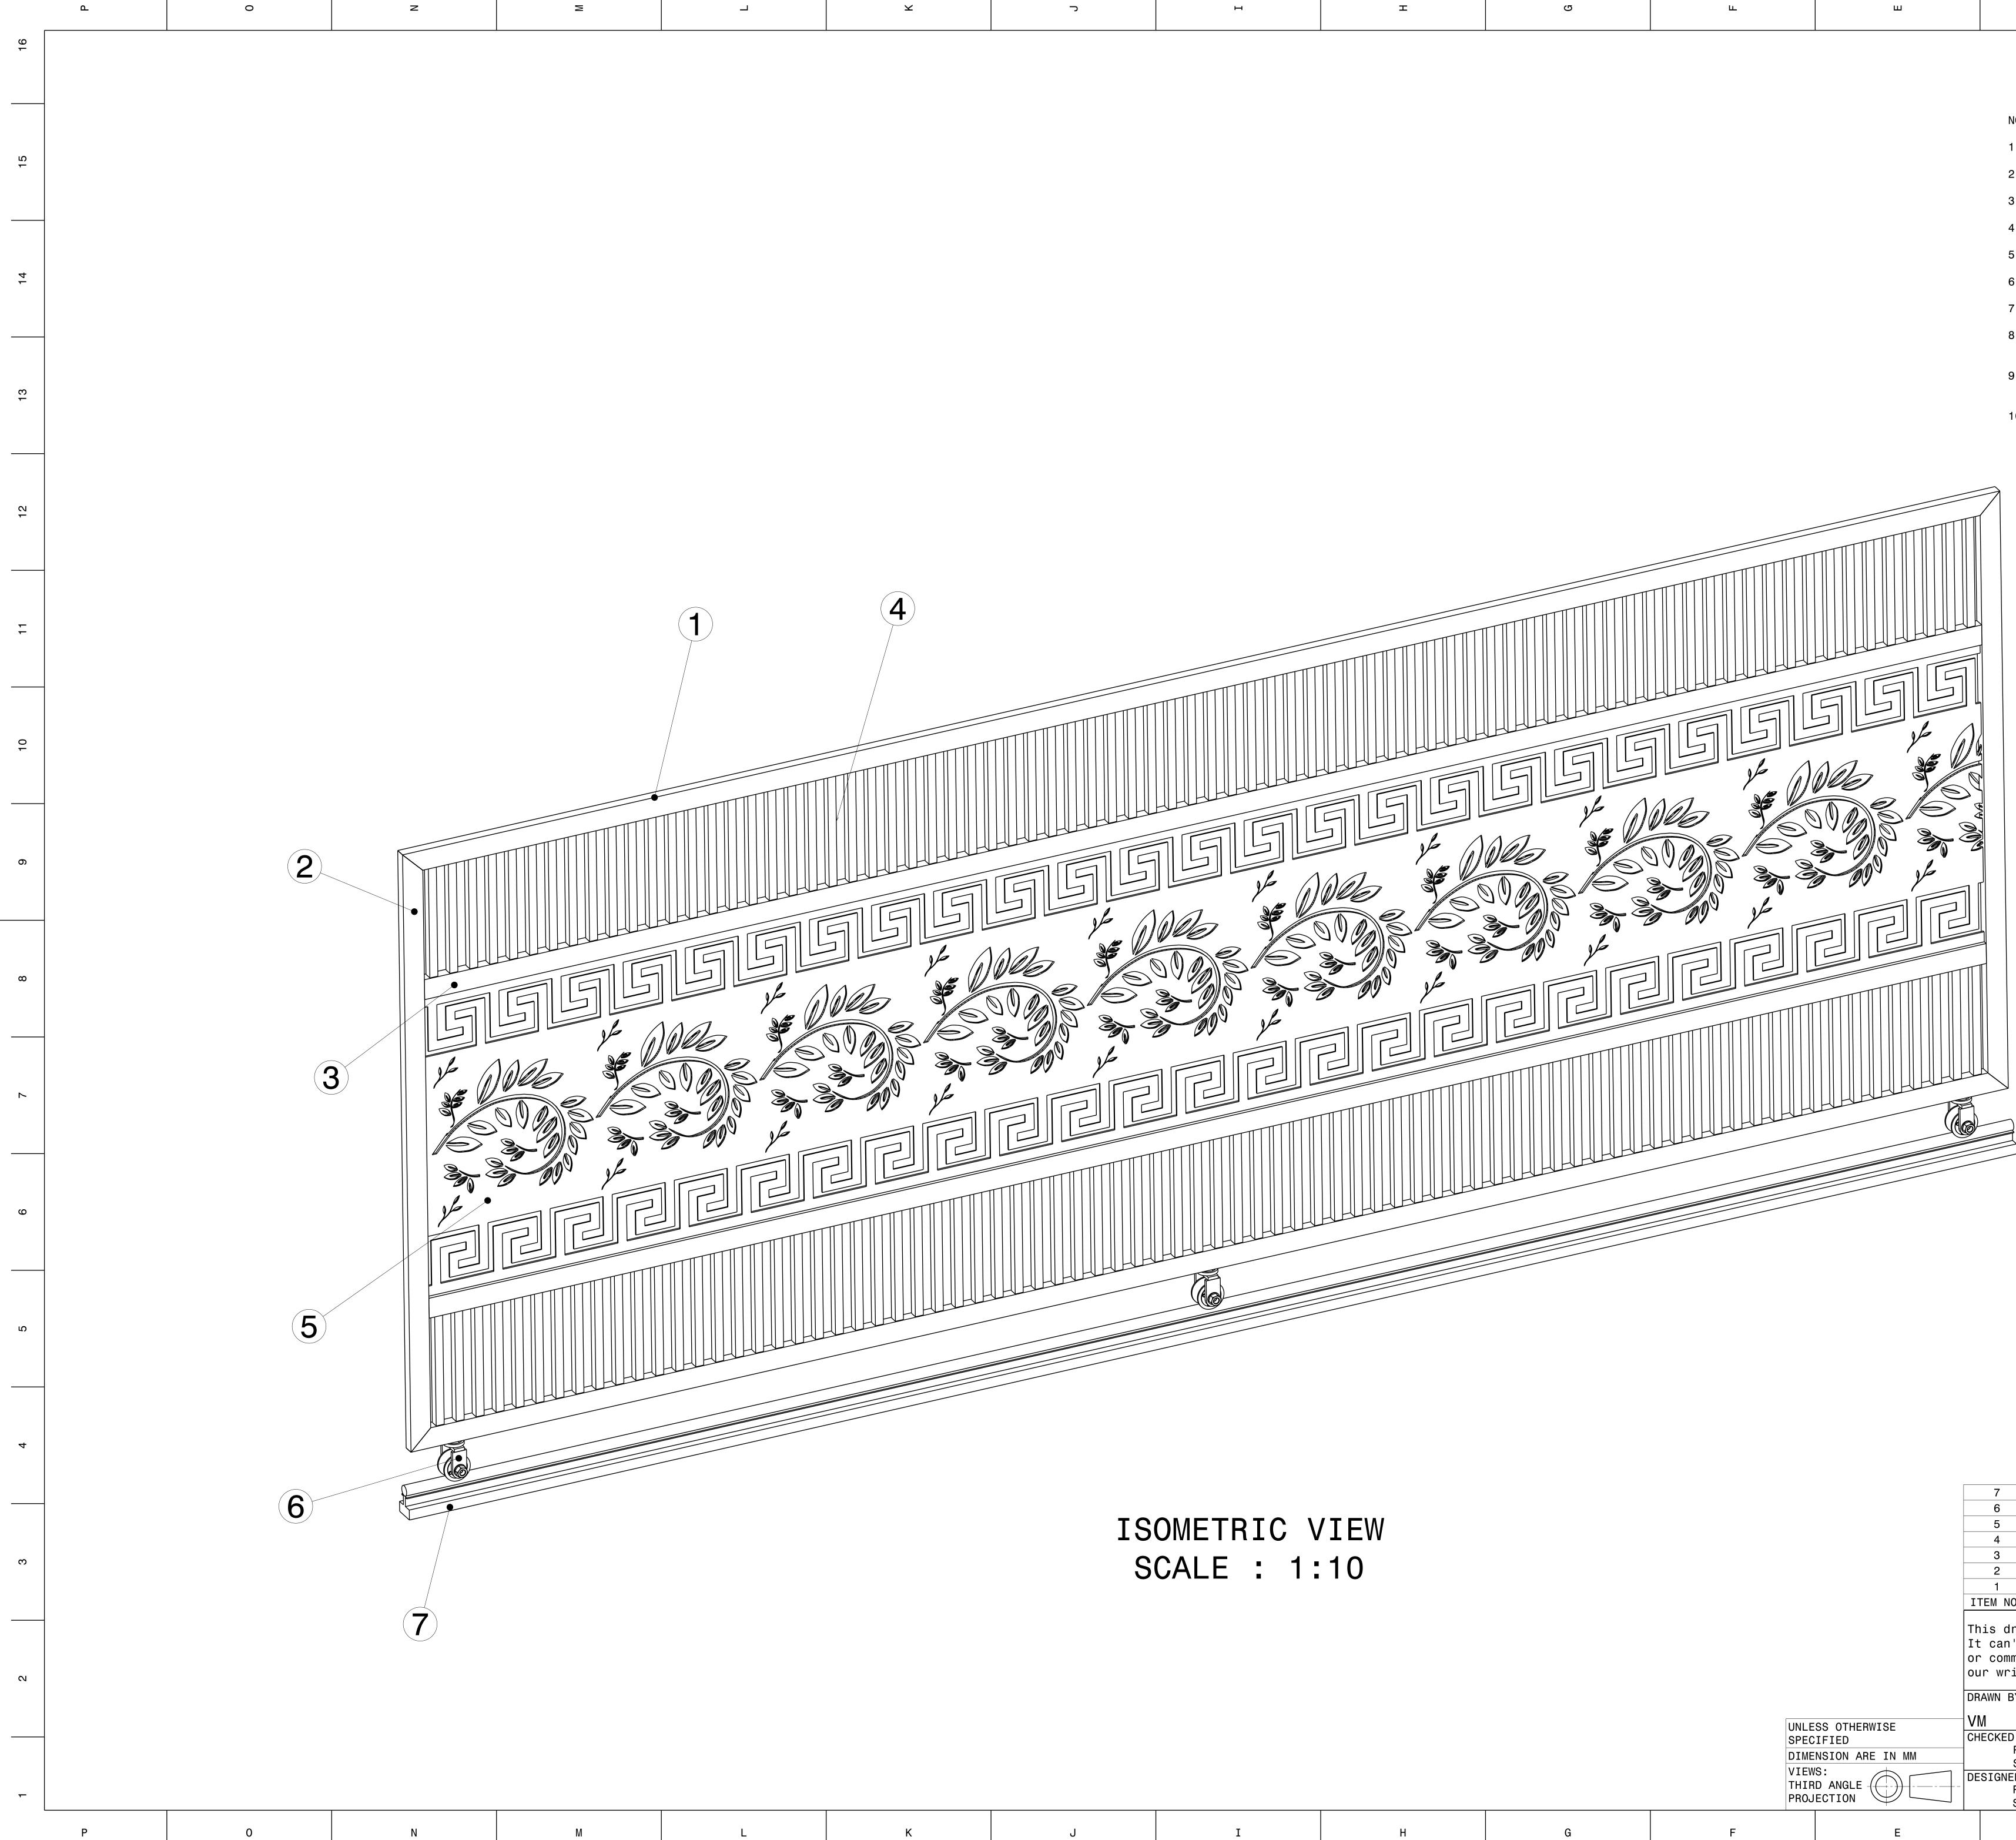

|           |                                                                                                         | 7             | BOP | RAILI  | NG  |    |  |
|-----------|---------------------------------------------------------------------------------------------------------|---------------|-----|--------|-----|----|--|
|           |                                                                                                         | 6             | BOP | WHEEL  | AS  | S١ |  |
|           |                                                                                                         | 5             | BOP | LASER  | CU  | Т  |  |
|           |                                                                                                         | 4             | SHS | FRAME  | 1   |    |  |
|           |                                                                                                         | 3             | RHS | FRAME  | 3   |    |  |
|           |                                                                                                         | 2             | RHS | FRAME  | 2   |    |  |
|           |                                                                                                         | 1             | RHS | FRAME  | 1   |    |  |
|           | I                                                                                                       | FEM NO.       |     | P      | ART | Ν  |  |
|           | This drawing is our<br>It can't be reproduc<br>or communicated with<br>our written agreemen<br>DRAWN BY |               |     |        |     |    |  |
| THERWISE  | VM                                                                                                      |               |     |        |     |    |  |
| ARE IN MM | CHECKED BY<br>P2P Analysis &<br>Solutions                                                               |               |     |        |     |    |  |
| GLE -     | DE                                                                                                      | SIGNED<br>P2F | BY  | alysis | &   | D  |  |
| E         |                                                                                                         |               |     | D      |     |    |  |
|           |                                                                                                         |               |     |        |     |    |  |