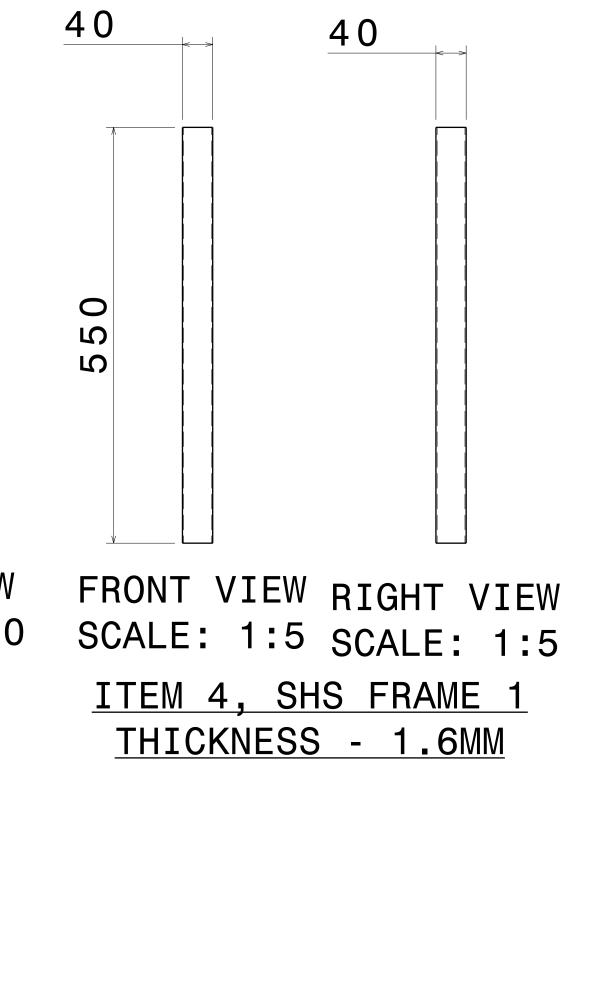

|           |                                                                                                         | 7             | BOP | RAILI  | NG  |    |  |
|-----------|---------------------------------------------------------------------------------------------------------|---------------|-----|--------|-----|----|--|
|           |                                                                                                         | 6             | BOP | WHEEL  | AS  | S١ |  |
|           |                                                                                                         | 5             | BOP | LASER  | CU  | Т  |  |
|           |                                                                                                         | 4             | SHS | FRAME  | 1   |    |  |
|           |                                                                                                         | 3             | RHS | FRAME  | 3   |    |  |
|           |                                                                                                         | 2             | RHS | FRAME  | 2   |    |  |
|           |                                                                                                         | 1             | RHS | FRAME  | 1   |    |  |
|           | I                                                                                                       | FEM NO.       |     | P      | ART | Ν  |  |
|           | This drawing is our<br>It can't be reproduc<br>or communicated with<br>our written agreemen<br>DRAWN BY |               |     |        |     |    |  |
| THERWISE  | VM                                                                                                      |               |     |        |     |    |  |
| ARE IN MM | CHECKED BY<br>P2P Analysis &<br>Solutions                                                               |               |     |        |     |    |  |
| GLE -     | DE                                                                                                      | SIGNED<br>P2F | BY  | alysis | &   | D  |  |
| E         |                                                                                                         |               |     | D      |     |    |  |
|           |                                                                                                         |               |     |        |     |    |  |

С

В

А

|                          |                          | o                              |                              | ш                                          |              | ۲                   |          |
|--------------------------|--------------------------|--------------------------------|------------------------------|--------------------------------------------|--------------|---------------------|----------|
|                          | REV<br>00                |                                | DESCRIPTI                    |                                            |              |                     | 16       |
|                          |                          |                                |                              |                                            |              |                     |          |
|                          |                          | ARE PERPEND                    |                              |                                            |              |                     | 15       |
|                          |                          | IS FOLLOWED                    |                              |                                            |              |                     |          |
|                          |                          | TO SMOOTH I<br>APOLLO STAND    |                              | MAY EFFECT                                 | THE LOAD (   | CAPACITY.           |          |
|                          |                          |                                |                              | AR TO EACH O <sup>.</sup><br>AND FINISHING |              | ±1 DEG.             | 14       |
| RENT \                   | WELDING MA               |                                |                              | OF MATERIAL                                |              | ſER                 |          |
|                          |                          |                                | S/FRAMES/SUP<br>K TO ENGINEE | PORTS AS NEEI<br>RING TEAM.                | DED          |                     | 13       |
|                          | EIGHTS ARE<br>OMPONENTS. | FOR REFEREN                    | CE ONLY AND                  | SUBJECTED TO                               | CHANGE       |                     |          |
|                          |                          |                                |                              |                                            |              |                     |          |
|                          |                          |                                |                              |                                            |              |                     | 12       |
|                          |                          |                                |                              |                                            |              |                     |          |
|                          |                          |                                |                              |                                            |              |                     |          |
|                          |                          |                                |                              |                                            |              |                     | 11       |
|                          |                          |                                |                              |                                            |              |                     |          |
|                          |                          |                                |                              |                                            |              |                     | 10       |
|                          |                          |                                |                              |                                            |              |                     |          |
|                          |                          |                                |                              |                                            |              |                     |          |
|                          |                          |                                |                              |                                            |              |                     | 9        |
|                          |                          |                                |                              |                                            |              |                     |          |
|                          |                          |                                |                              |                                            |              |                     |          |
|                          |                          |                                |                              |                                            |              |                     | 8        |
|                          |                          |                                |                              |                                            |              |                     |          |
|                          |                          |                                |                              |                                            |              |                     | 7        |
|                          |                          |                                |                              |                                            |              |                     |          |
|                          |                          |                                |                              |                                            |              |                     |          |
|                          |                          |                                |                              |                                            |              |                     | 6        |
|                          |                          |                                |                              |                                            |              |                     |          |
|                          |                          |                                |                              |                                            |              |                     |          |
|                          |                          |                                |                              |                                            |              |                     | 5        |
|                          |                          |                                |                              |                                            |              |                     |          |
|                          |                          |                                |                              |                                            |              |                     | 4        |
|                          |                          |                                |                              |                                            | 1            |                     |          |
| SY<br>T PAN              | IEL FRAME                | <br>7800 X 1500<br>40 X 40 X 1 |                              |                                            | 3<br>1<br>56 | <br>588.97<br>1.06  | -        |
|                          |                          | 100 X 50 X<br>100 X 50 X       | 2 X 7800<br>2 X 3000         |                                            | 2<br>2       | 35.8<br>13.31       | 3        |
| NUME                     |                          | 100 X 50 X<br>DE               | 2 X 8000<br>SCRIPTION        | QT                                         | 2<br>'Y. W'  | 36.26<br>t(Kg)/Each | -<br>    |
| prope<br>ed<br>out<br>t. | APL                      | _ APOLL(                       | D TUBES                      | LTD.                                       | APLAI        | POLLO               |          |
| DAT                      |                          | WING TITLE                     |                              |                                            | 4            |                     | 2        |
| 9FEE<br>DAT              | E SIZI                   |                                | NUMBER                       | <u>IG GATE</u>                             |              | REV                 | <u> </u> |
| DAT                      | E SCAL                   | _                              | P2P_F<br>EIGHT(kg)           | EB21-16                                    |              | 00<br>EET 1 OF 3    | 1        |