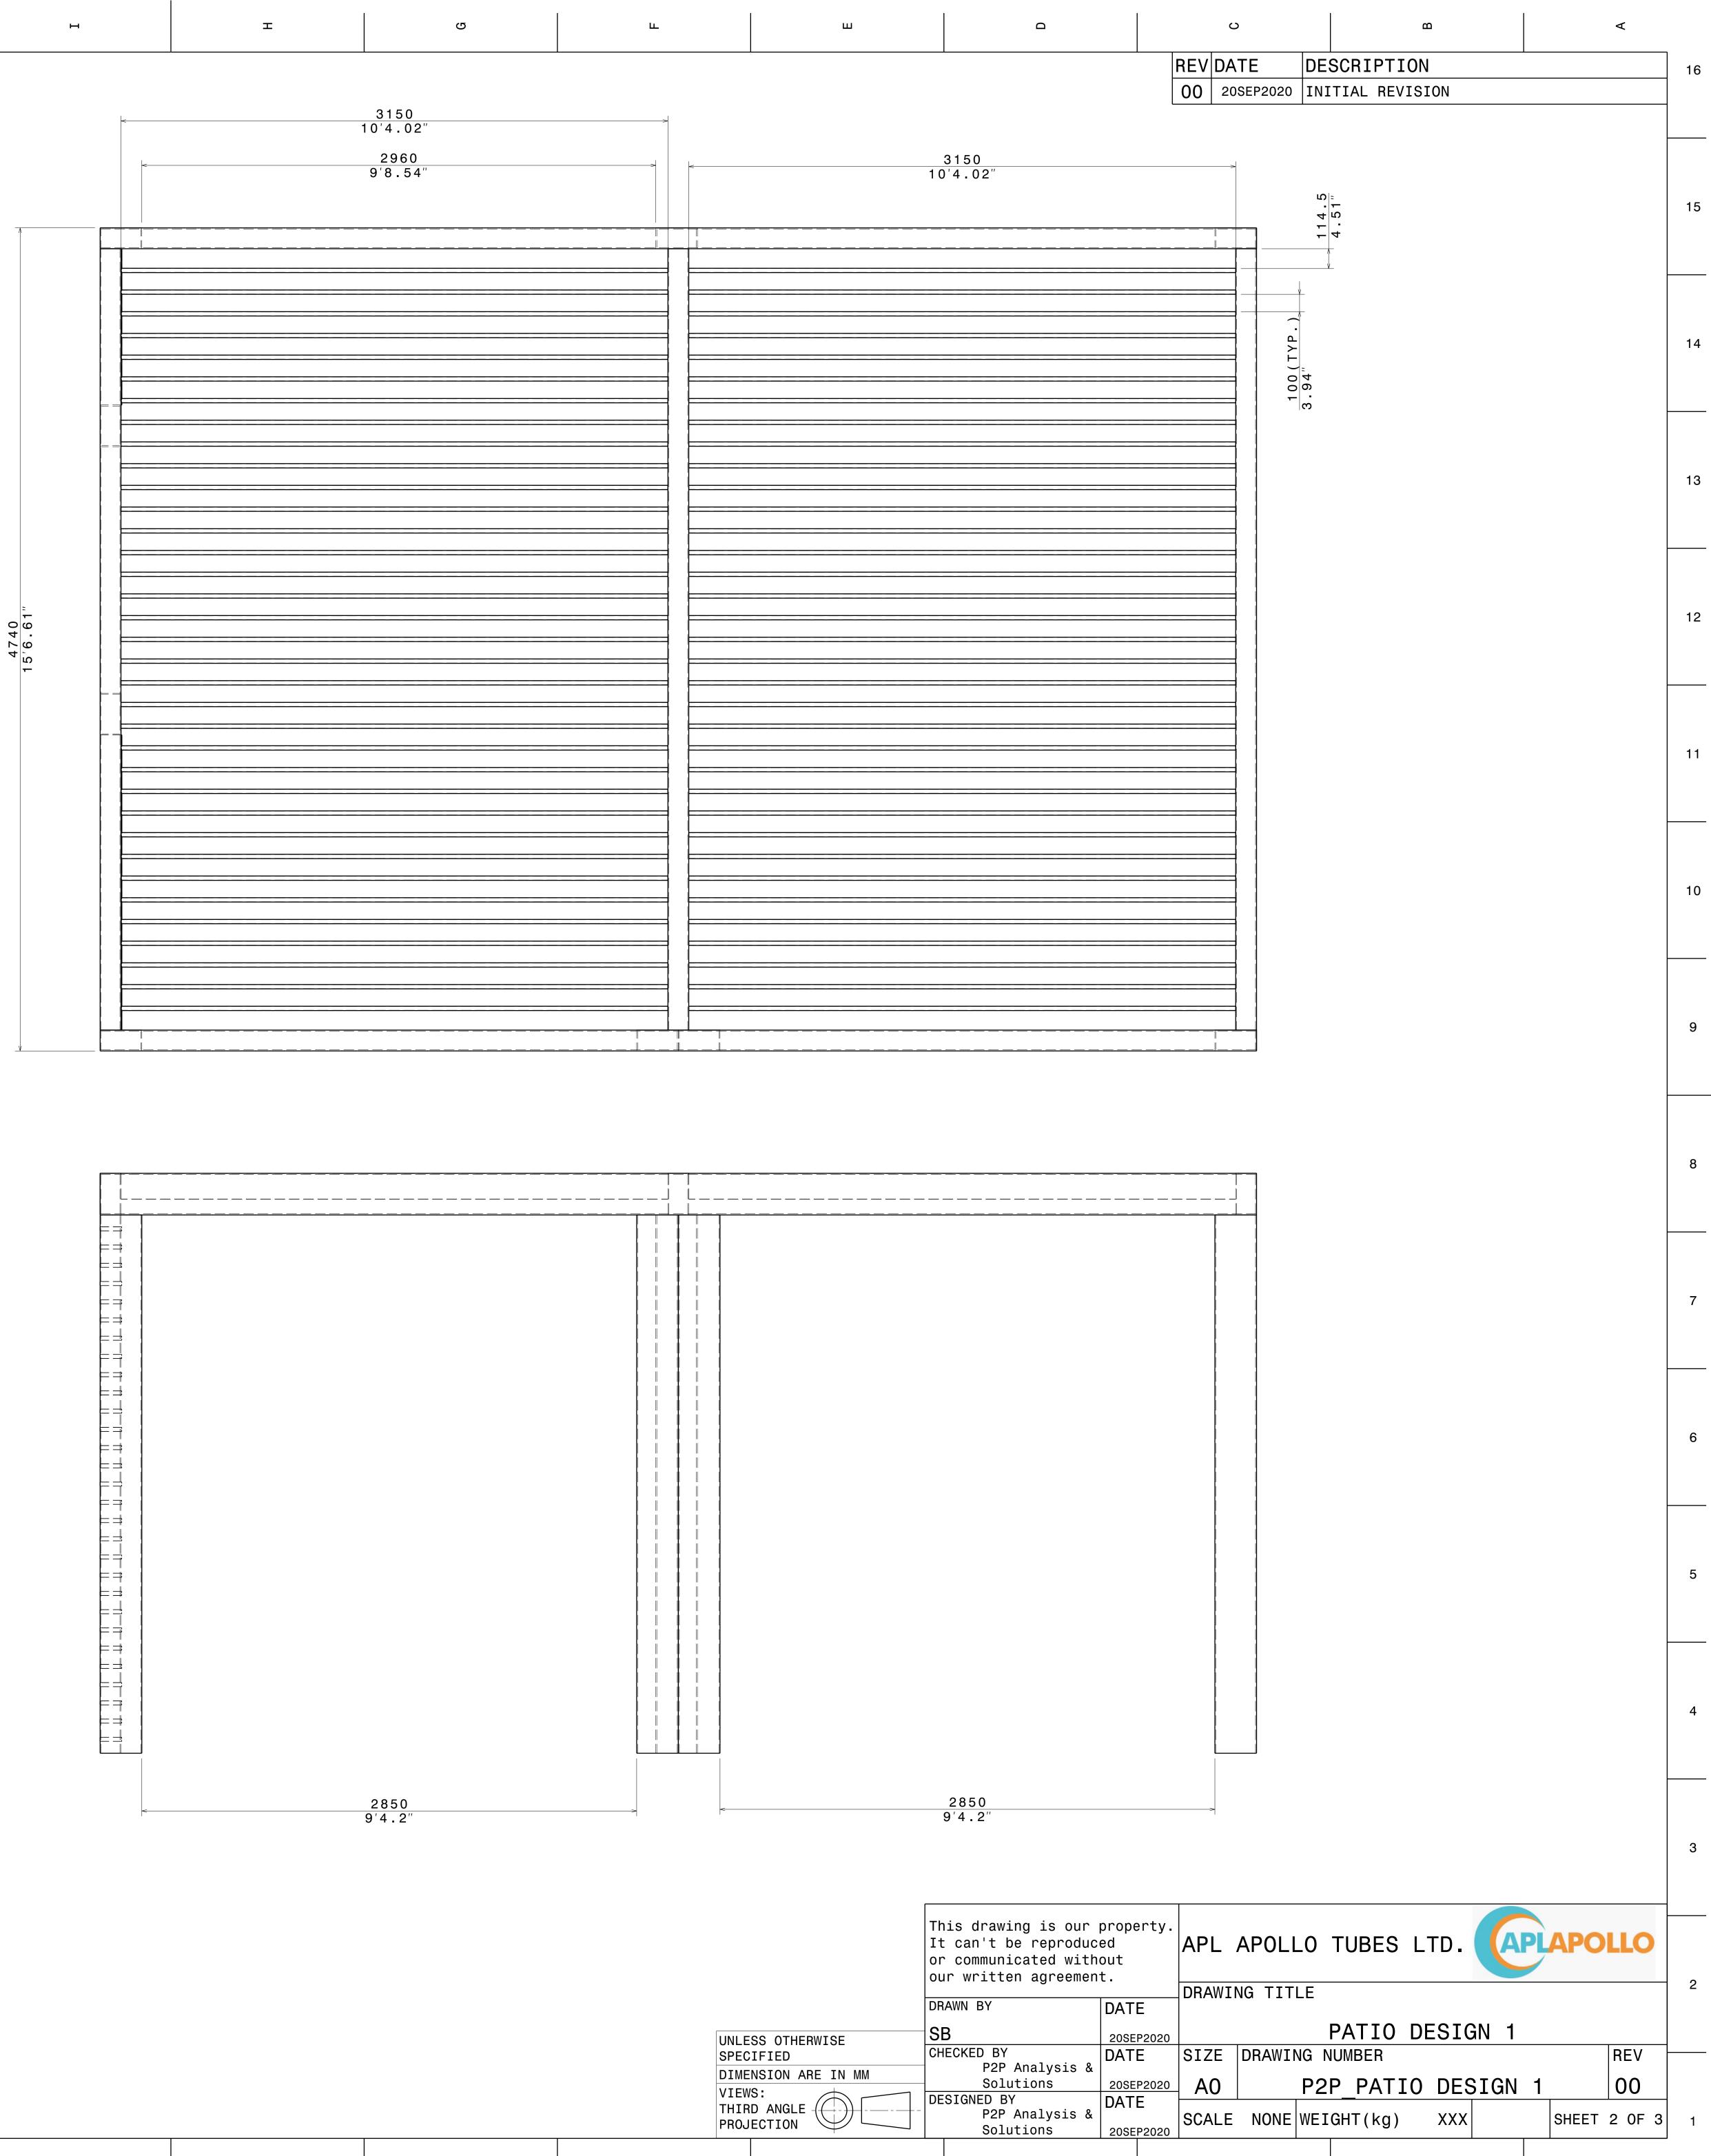

т

F

G

С

В

| O                                                                                                   | В               |        | ۲                   |
|-----------------------------------------------------------------------------------------------------|-----------------|--------|---------------------|
| REV DATE DESCRIP                                                                                    |                 |        | 16                  |
| 00   20SEP2020  INITIAL R                                                                           | EVISION         |        |                     |
|                                                                                                     |                 |        |                     |
| RTICAL SUPPORTS ARE PERPENDICULAR.                                                                  |                 |        | 15                  |
| AD OF 2MM RADIUS IS FOLLOWED.                                                                       |                 |        |                     |
| CE FINISH MEDIUM TO SMOOTH IS USED.<br>ARE AS PER APL APOLLO STANDARD. CHANG                        | ES MAY EFFECT T |        |                     |
| ONTAL AND VERTICAL TUBES ARE PERPENDIC                                                              |                 |        |                     |
| NG IS REQUIRED AS PER MENTIONED DETAIL                                                              |                 |        |                     |
| RENT WELDING MAY AFFECT THE BRITTLENE<br>TO WEAKENING OF STRUCTURE.                                 |                 |        |                     |
| S ARE ALLOWED TO USE FITTINGS/FRAMES/S<br>AME MUST BE COMMUNICATED BACK TO ENGIN                    | EERING TEAM.    |        | 13                  |
| NENT WEIGHTS ARE FOR REFERENCE ONLY AN<br>ASED COMPONENTS.                                          | D SOBJECTED TO  | CHANGE |                     |
|                                                                                                     |                 |        |                     |
|                                                                                                     |                 |        | 12                  |
|                                                                                                     |                 |        |                     |
|                                                                                                     |                 |        |                     |
|                                                                                                     |                 |        | 11                  |
|                                                                                                     |                 |        |                     |
|                                                                                                     |                 |        |                     |
|                                                                                                     | 7               |        | 10                  |
|                                                                                                     |                 |        |                     |
|                                                                                                     |                 |        |                     |
|                                                                                                     |                 |        | 9                   |
|                                                                                                     |                 |        |                     |
|                                                                                                     |                 |        |                     |
| 3                                                                                                   |                 |        | 8                   |
|                                                                                                     |                 |        |                     |
|                                                                                                     |                 |        |                     |
|                                                                                                     |                 |        | 7                   |
|                                                                                                     |                 |        |                     |
|                                                                                                     |                 |        |                     |
|                                                                                                     |                 |        | 6                   |
|                                                                                                     |                 |        |                     |
|                                                                                                     |                 |        |                     |
|                                                                                                     |                 |        | 5                   |
|                                                                                                     |                 |        |                     |
|                                                                                                     |                 |        |                     |
|                                                                                                     |                 |        | 4                   |
| 125 X 25 X 1.6 X 1700                                                                               | 29              | ,      | 5.3                 |
| 125 X 25 X 1.6 X 1700   125 X 25 X 1.6 X 900   125 X 25 X 1.6 X 900   150 X 25 X 2 X 3150           | 29<br>29<br>70  | ) (    | 6.9                 |
| A0011 Frame 3240 X 120 X 6 X 4500A0011 Frame 2240 X 120 X 6 X 3100A0011 Frame 1240 X 120 X 6 X 6660 | 3<br>9<br>2     |        | 148 3<br>102<br>219 |
| T NUMBER DESCRIPTION                                                                                | QT)             |        | g)/Each             |
| property.<br>ced APL APOLLO TUBE<br>hout                                                            | S LTD.          | APLAPC | OLLO                |
| nt.<br>DRAWING TITLE                                                                                |                 |        | 2                   |
|                                                                                                     | DESIGN          | 1      | REV                 |
| AO P2P_PA                                                                                           | TIO DESIG       | N 1    | 00                  |
| SCALE<br>20SEP2020 As Indicated WEIGHT(kg                                                           | g) Okg          | SHEET  | 1 OF 3 1            |