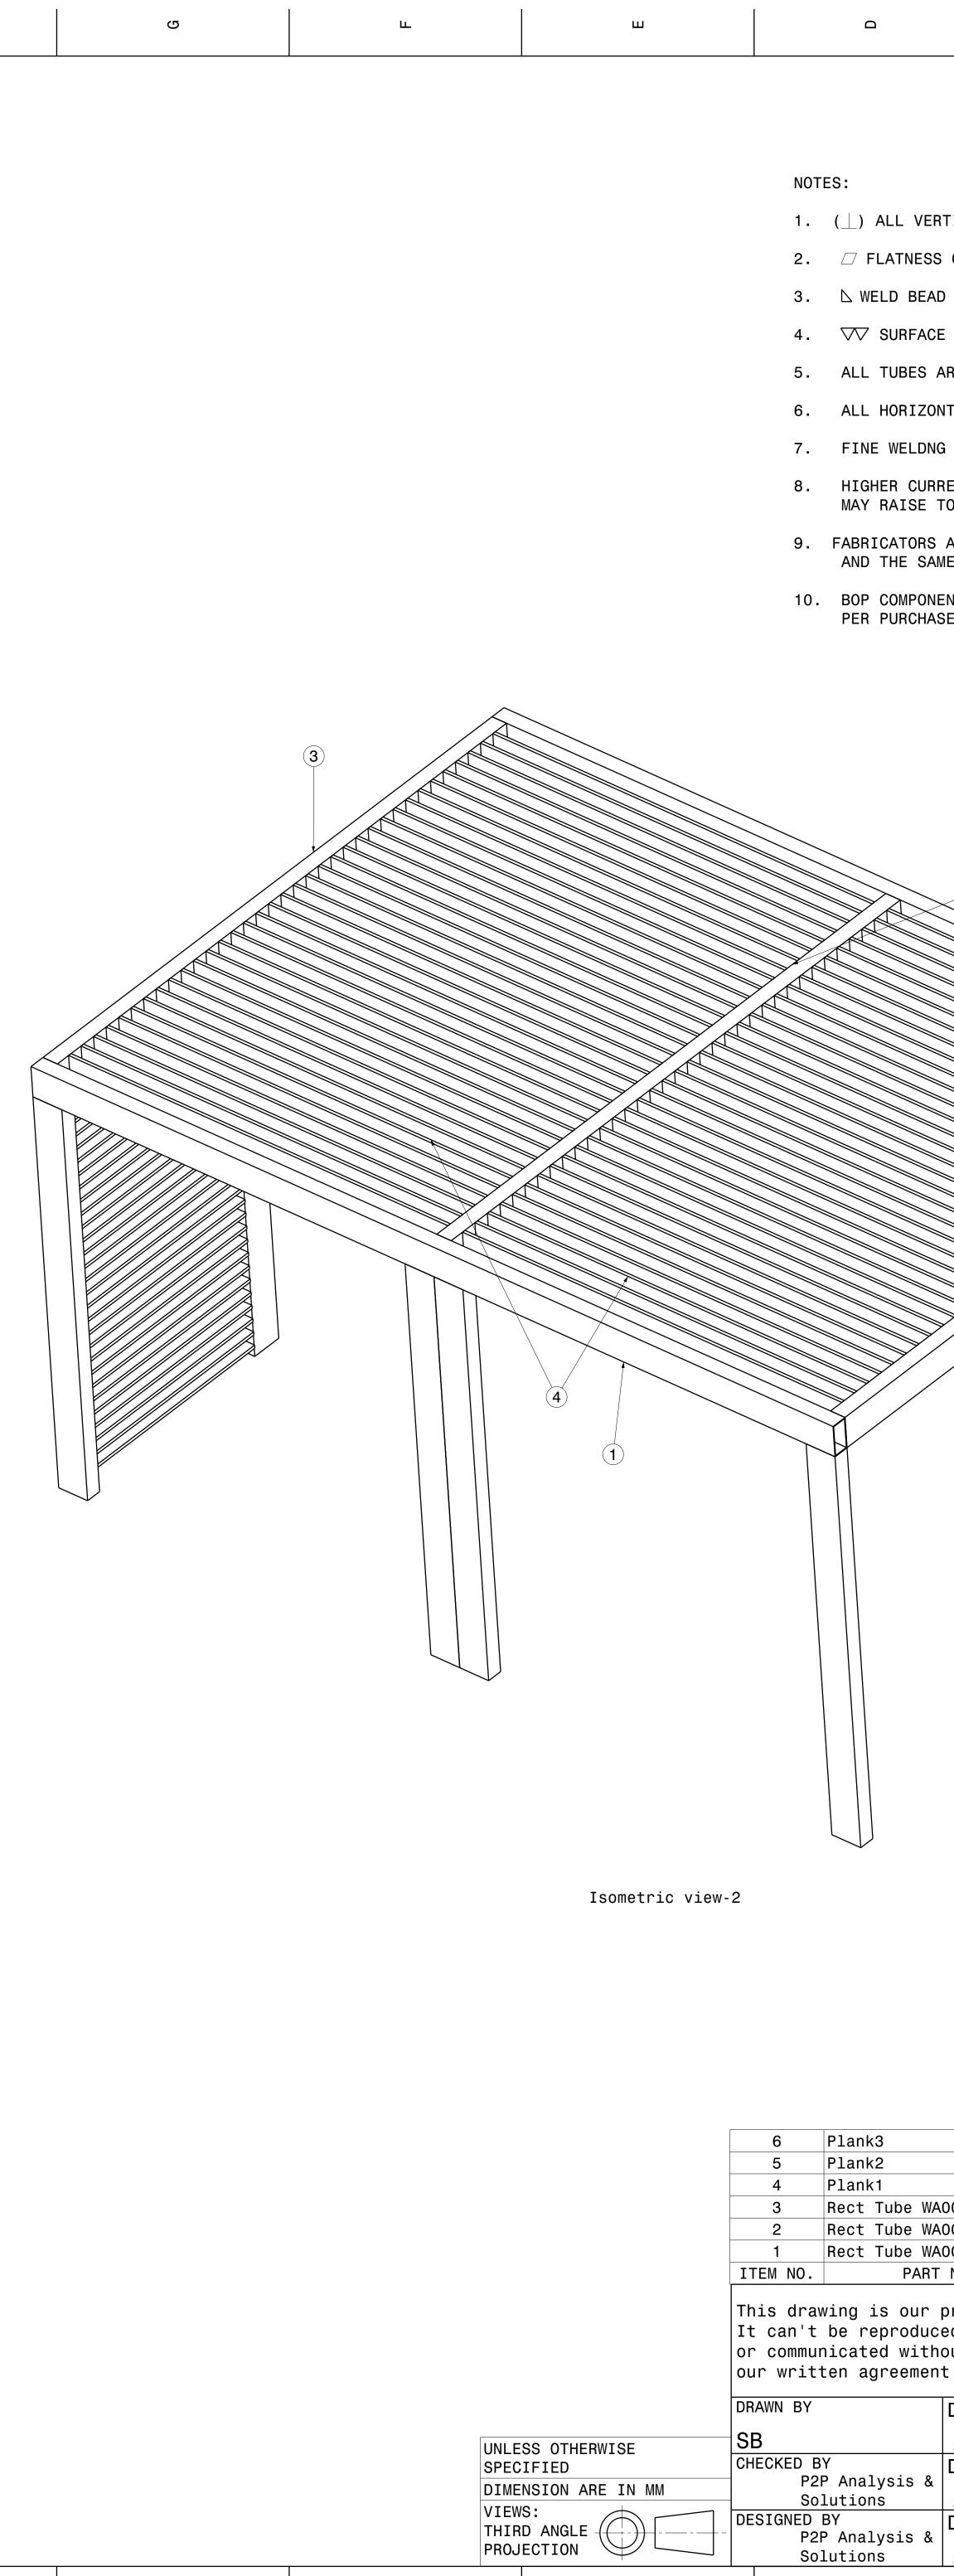

т

F

G

С

В

| O                                                                                                   | В               |        | ۲                   |
|-----------------------------------------------------------------------------------------------------|-----------------|--------|---------------------|
| REV DATE DESCRIP                                                                                    |                 |        | 16                  |
| 00   20SEP2020  INITIAL R                                                                           | EVISION         |        |                     |
|                                                                                                     |                 |        |                     |
| RTICAL SUPPORTS ARE PERPENDICULAR.                                                                  |                 |        | 15                  |
| AD OF 2MM RADIUS IS FOLLOWED.                                                                       |                 |        |                     |
| CE FINISH MEDIUM TO SMOOTH IS USED.<br>ARE AS PER APL APOLLO STANDARD. CHANG                        | ES MAY EFFECT T |        |                     |
| ONTAL AND VERTICAL TUBES ARE PERPENDIC                                                              |                 |        |                     |
| NG IS REQUIRED AS PER MENTIONED DETAIL                                                              |                 |        |                     |
| RENT WELDING MAY AFFECT THE BRITTLENE<br>TO WEAKENING OF STRUCTURE.                                 |                 |        |                     |
| S ARE ALLOWED TO USE FITTINGS/FRAMES/S<br>AME MUST BE COMMUNICATED BACK TO ENGIN                    | EERING TEAM.    |        | 13                  |
| NENT WEIGHTS ARE FOR REFERENCE ONLY AN<br>ASED COMPONENTS.                                          | D SOBJECTED TO  | CHANGE |                     |
|                                                                                                     |                 |        |                     |
|                                                                                                     |                 |        | 12                  |
|                                                                                                     |                 |        |                     |
|                                                                                                     |                 |        |                     |
|                                                                                                     |                 |        | 11                  |
|                                                                                                     |                 |        |                     |
|                                                                                                     |                 |        |                     |
|                                                                                                     | 7               |        | 10                  |
|                                                                                                     |                 |        |                     |
|                                                                                                     |                 |        |                     |
|                                                                                                     |                 |        | 9                   |
|                                                                                                     |                 |        |                     |
|                                                                                                     |                 |        |                     |
| 3                                                                                                   |                 |        | 8                   |
|                                                                                                     |                 |        |                     |
|                                                                                                     |                 |        |                     |
|                                                                                                     |                 |        | 7                   |
|                                                                                                     |                 |        |                     |
|                                                                                                     |                 |        |                     |
|                                                                                                     |                 |        | 6                   |
|                                                                                                     |                 |        |                     |
|                                                                                                     |                 |        |                     |
|                                                                                                     |                 |        | 5                   |
|                                                                                                     |                 |        |                     |
|                                                                                                     |                 |        |                     |
|                                                                                                     |                 |        | 4                   |
| 125 X 25 X 1.6 X 1700                                                                               | 29              | ,      | 5.3                 |
| 125 X 25 X 1.6 X 1700   125 X 25 X 1.6 X 900   125 X 25 X 1.6 X 900   150 X 25 X 2 X 3150           | 29<br>29<br>70  | ) (    | 6.9                 |
| A0011 Frame 3240 X 120 X 6 X 4500A0011 Frame 2240 X 120 X 6 X 3100A0011 Frame 1240 X 120 X 6 X 6660 | 3<br>9<br>2     |        | 148 3<br>102<br>219 |
| T NUMBER DESCRIPTION                                                                                | QT)             |        | g)/Each             |
| property.<br>ced APL APOLLO TUBE<br>hout                                                            | S LTD.          | APLAPC | OLLO                |
| nt.<br>DRAWING TITLE                                                                                |                 |        | 2                   |
|                                                                                                     | DESIGN          | 1      | REV                 |
| AO P2P_PA                                                                                           | TIO DESIG       | N 1    | 00                  |
| SCALE<br>20SEP2020 As Indicated WEIGHT(kg                                                           | g) Okg          | SHEET  | 1 OF 3 1            |