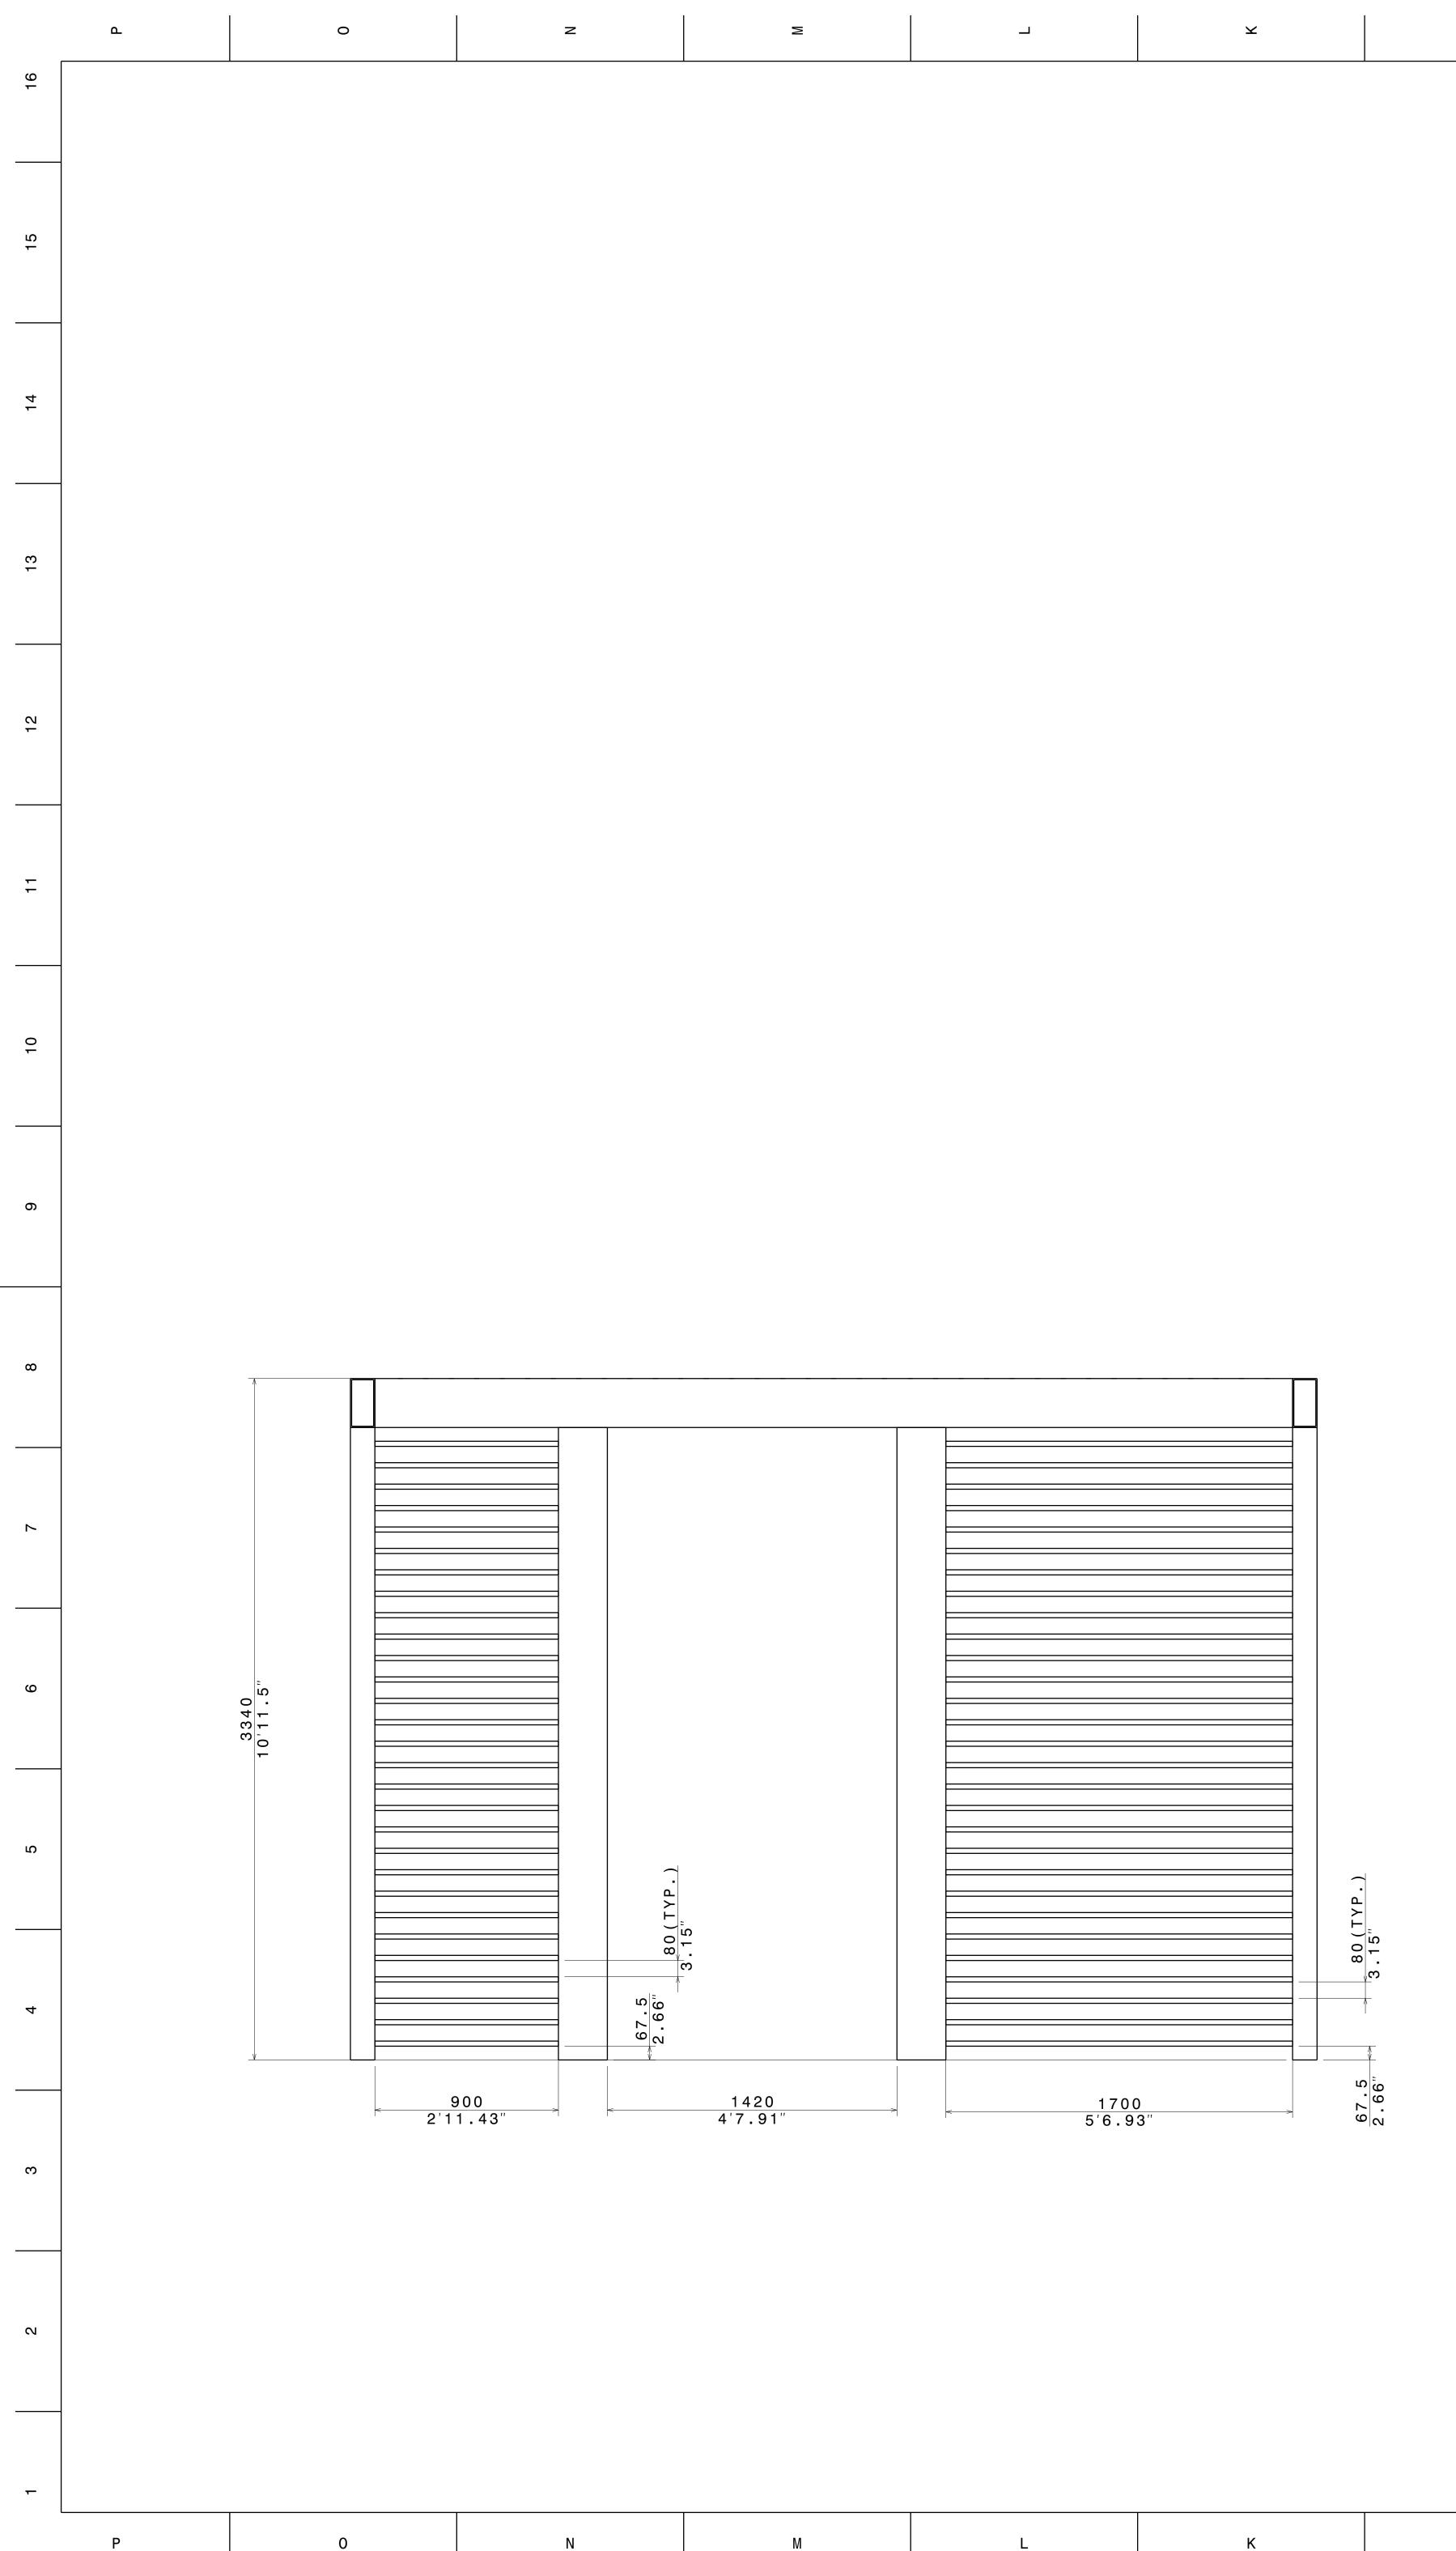

т

F

G

С

В

| O                                                                                                   | В               |        | ۲                   |
|-----------------------------------------------------------------------------------------------------|-----------------|--------|---------------------|
| REV DATE DESCRIP                                                                                    |                 |        | 16                  |
| 00   20SEP2020  INITIAL R                                                                           | EVISION         |        |                     |
|                                                                                                     |                 |        |                     |
| RTICAL SUPPORTS ARE PERPENDICULAR.                                                                  |                 |        | 15                  |
| AD OF 2MM RADIUS IS FOLLOWED.                                                                       |                 |        |                     |
| CE FINISH MEDIUM TO SMOOTH IS USED.<br>ARE AS PER APL APOLLO STANDARD. CHANG                        | ES MAY EFFECT T |        |                     |
| ONTAL AND VERTICAL TUBES ARE PERPENDIC                                                              |                 |        |                     |
| NG IS REQUIRED AS PER MENTIONED DETAIL                                                              |                 |        |                     |
| RENT WELDING MAY AFFECT THE BRITTLENE<br>TO WEAKENING OF STRUCTURE.                                 |                 |        |                     |
| S ARE ALLOWED TO USE FITTINGS/FRAMES/S<br>AME MUST BE COMMUNICATED BACK TO ENGIN                    | EERING TEAM.    |        | 13                  |
| NENT WEIGHTS ARE FOR REFERENCE ONLY AN<br>ASED COMPONENTS.                                          | D SOBJECTED TO  | CHANGE |                     |
|                                                                                                     |                 |        |                     |
|                                                                                                     |                 |        | 12                  |
|                                                                                                     |                 |        |                     |
|                                                                                                     |                 |        |                     |
|                                                                                                     |                 |        | 11                  |
|                                                                                                     |                 |        |                     |
|                                                                                                     |                 |        |                     |
|                                                                                                     | 7               |        | 10                  |
|                                                                                                     |                 |        |                     |
|                                                                                                     |                 |        |                     |
|                                                                                                     |                 |        | 9                   |
|                                                                                                     |                 |        |                     |
|                                                                                                     |                 |        |                     |
| 3                                                                                                   |                 |        | 8                   |
|                                                                                                     |                 |        |                     |
|                                                                                                     |                 |        |                     |
|                                                                                                     |                 |        | 7                   |
|                                                                                                     |                 |        |                     |
|                                                                                                     |                 |        |                     |
|                                                                                                     |                 |        | 6                   |
|                                                                                                     |                 |        |                     |
|                                                                                                     |                 |        |                     |
|                                                                                                     |                 |        | 5                   |
|                                                                                                     |                 |        |                     |
|                                                                                                     |                 |        |                     |
|                                                                                                     |                 |        | 4                   |
| 125 X 25 X 1.6 X 1700                                                                               | 29              | ,      | 5.3                 |
| 125 X 25 X 1.6 X 1700   125 X 25 X 1.6 X 900   125 X 25 X 1.6 X 900   150 X 25 X 2 X 3150           | 29<br>29<br>70  | ) (    | 6.9                 |
| A0011 Frame 3240 X 120 X 6 X 4500A0011 Frame 2240 X 120 X 6 X 3100A0011 Frame 1240 X 120 X 6 X 6660 | 3<br>9<br>2     |        | 148 3<br>102<br>219 |
| T NUMBER DESCRIPTION                                                                                | QT)             |        | g)/Each             |
| property.<br>ced APL APOLLO TUBE<br>hout                                                            | S LTD.          | APLAPC | OLLO                |
| nt.<br>DRAWING TITLE                                                                                |                 |        | 2                   |
|                                                                                                     | DESIGN          | 1      | REV                 |
| AO P2P_PA                                                                                           | TIO DESIG       | N 1    | 00                  |
| SCALE<br>20SEP2020 As Indicated WEIGHT(kg                                                           | g) Okg          | SHEET  | 1 OF 3 1            |