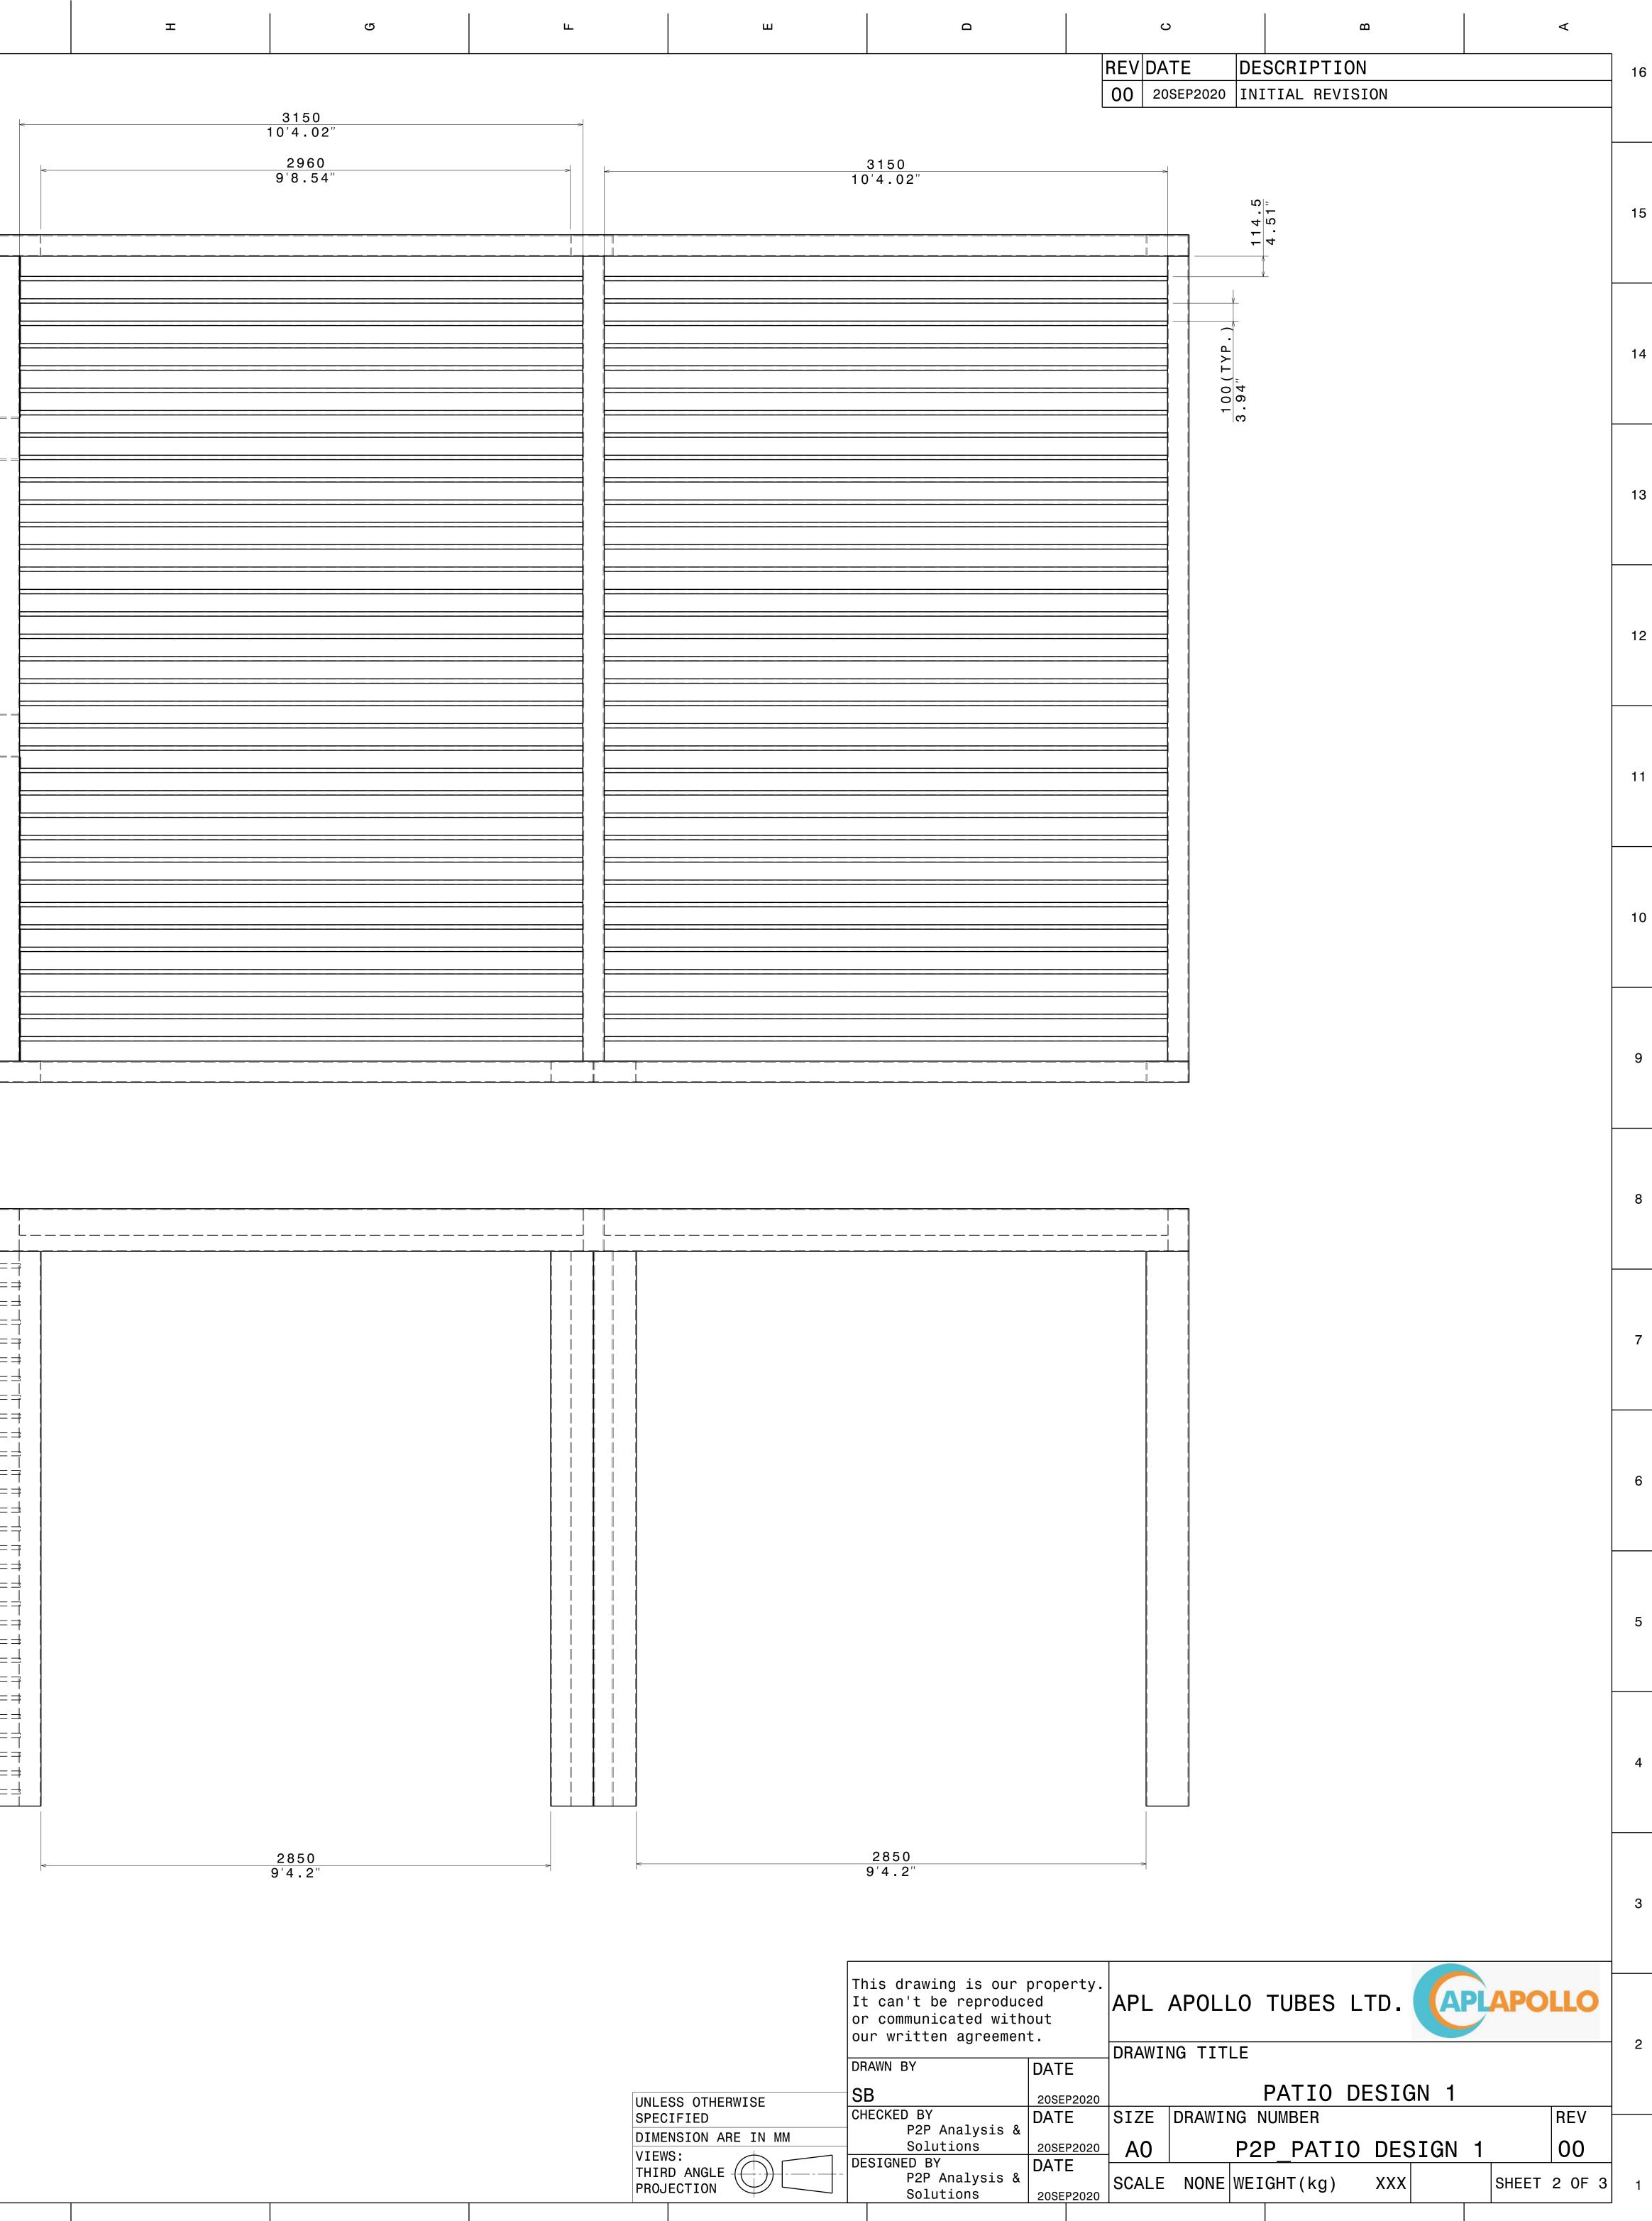

т

F

G

С

В

| O                                                                                                   | В               |        | ۲                   |
|-----------------------------------------------------------------------------------------------------|-----------------|--------|---------------------|
| REV DATE DESCRIP                                                                                    |                 |        | 16                  |
| 00   20SEP2020  INITIAL R                                                                           | EVISION         |        |                     |
|                                                                                                     |                 |        |                     |
| RTICAL SUPPORTS ARE PERPENDICULAR.                                                                  |                 |        | 15                  |
| AD OF 2MM RADIUS IS FOLLOWED.                                                                       |                 |        |                     |
| CE FINISH MEDIUM TO SMOOTH IS USED.<br>ARE AS PER APL APOLLO STANDARD. CHANG                        | ES MAY EFFECT T |        |                     |
| ONTAL AND VERTICAL TUBES ARE PERPENDIC                                                              |                 |        |                     |
| NG IS REQUIRED AS PER MENTIONED DETAIL                                                              |                 |        |                     |
| RENT WELDING MAY AFFECT THE BRITTLENE<br>TO WEAKENING OF STRUCTURE.                                 |                 |        |                     |
| S ARE ALLOWED TO USE FITTINGS/FRAMES/S<br>AME MUST BE COMMUNICATED BACK TO ENGIN                    | EERING TEAM.    |        | 13                  |
| NENT WEIGHTS ARE FOR REFERENCE ONLY AN<br>ASED COMPONENTS.                                          | D SOBJECTED TO  | CHANGE |                     |
|                                                                                                     |                 |        |                     |
|                                                                                                     |                 |        | 12                  |
|                                                                                                     |                 |        |                     |
|                                                                                                     |                 |        |                     |
|                                                                                                     |                 |        | 11                  |
|                                                                                                     |                 |        |                     |
|                                                                                                     |                 |        |                     |
|                                                                                                     | 7               |        | 10                  |
|                                                                                                     |                 |        |                     |
|                                                                                                     |                 |        |                     |
|                                                                                                     |                 |        | 9                   |
|                                                                                                     |                 |        |                     |
|                                                                                                     |                 |        |                     |
| 3                                                                                                   |                 |        | 8                   |
|                                                                                                     |                 |        |                     |
|                                                                                                     |                 |        |                     |
|                                                                                                     |                 |        | 7                   |
|                                                                                                     |                 |        |                     |
|                                                                                                     |                 |        |                     |
|                                                                                                     |                 |        | 6                   |
|                                                                                                     |                 |        |                     |
|                                                                                                     |                 |        |                     |
|                                                                                                     |                 |        | 5                   |
|                                                                                                     |                 |        |                     |
|                                                                                                     |                 |        |                     |
|                                                                                                     |                 |        | 4                   |
| 125 X 25 X 1.6 X 1700                                                                               | 29              | ,      | 5.3                 |
| 125 X 25 X 1.6 X 1700   125 X 25 X 1.6 X 900   125 X 25 X 1.6 X 900   150 X 25 X 2 X 3150           | 29<br>29<br>70  | ) (    | 6.9                 |
| A0011 Frame 3240 X 120 X 6 X 4500A0011 Frame 2240 X 120 X 6 X 3100A0011 Frame 1240 X 120 X 6 X 6660 | 3<br>9<br>2     |        | 148 3<br>102<br>219 |
| T NUMBER DESCRIPTION                                                                                | QT)             |        | g)/Each             |
| property.<br>ced APL APOLLO TUBE<br>hout                                                            | S LTD.          | APLAPC | OLLO                |
| nt.<br>DRAWING TITLE                                                                                |                 |        | 2                   |
|                                                                                                     | DESIGN          | 1      | REV                 |
| AO P2P_PA                                                                                           | TIO DESIG       | N 1    | 00                  |
| SCALE<br>20SEP2020 As Indicated WEIGHT(kg                                                           | g) Okg          | SHEET  | 1 OF 3 1            |