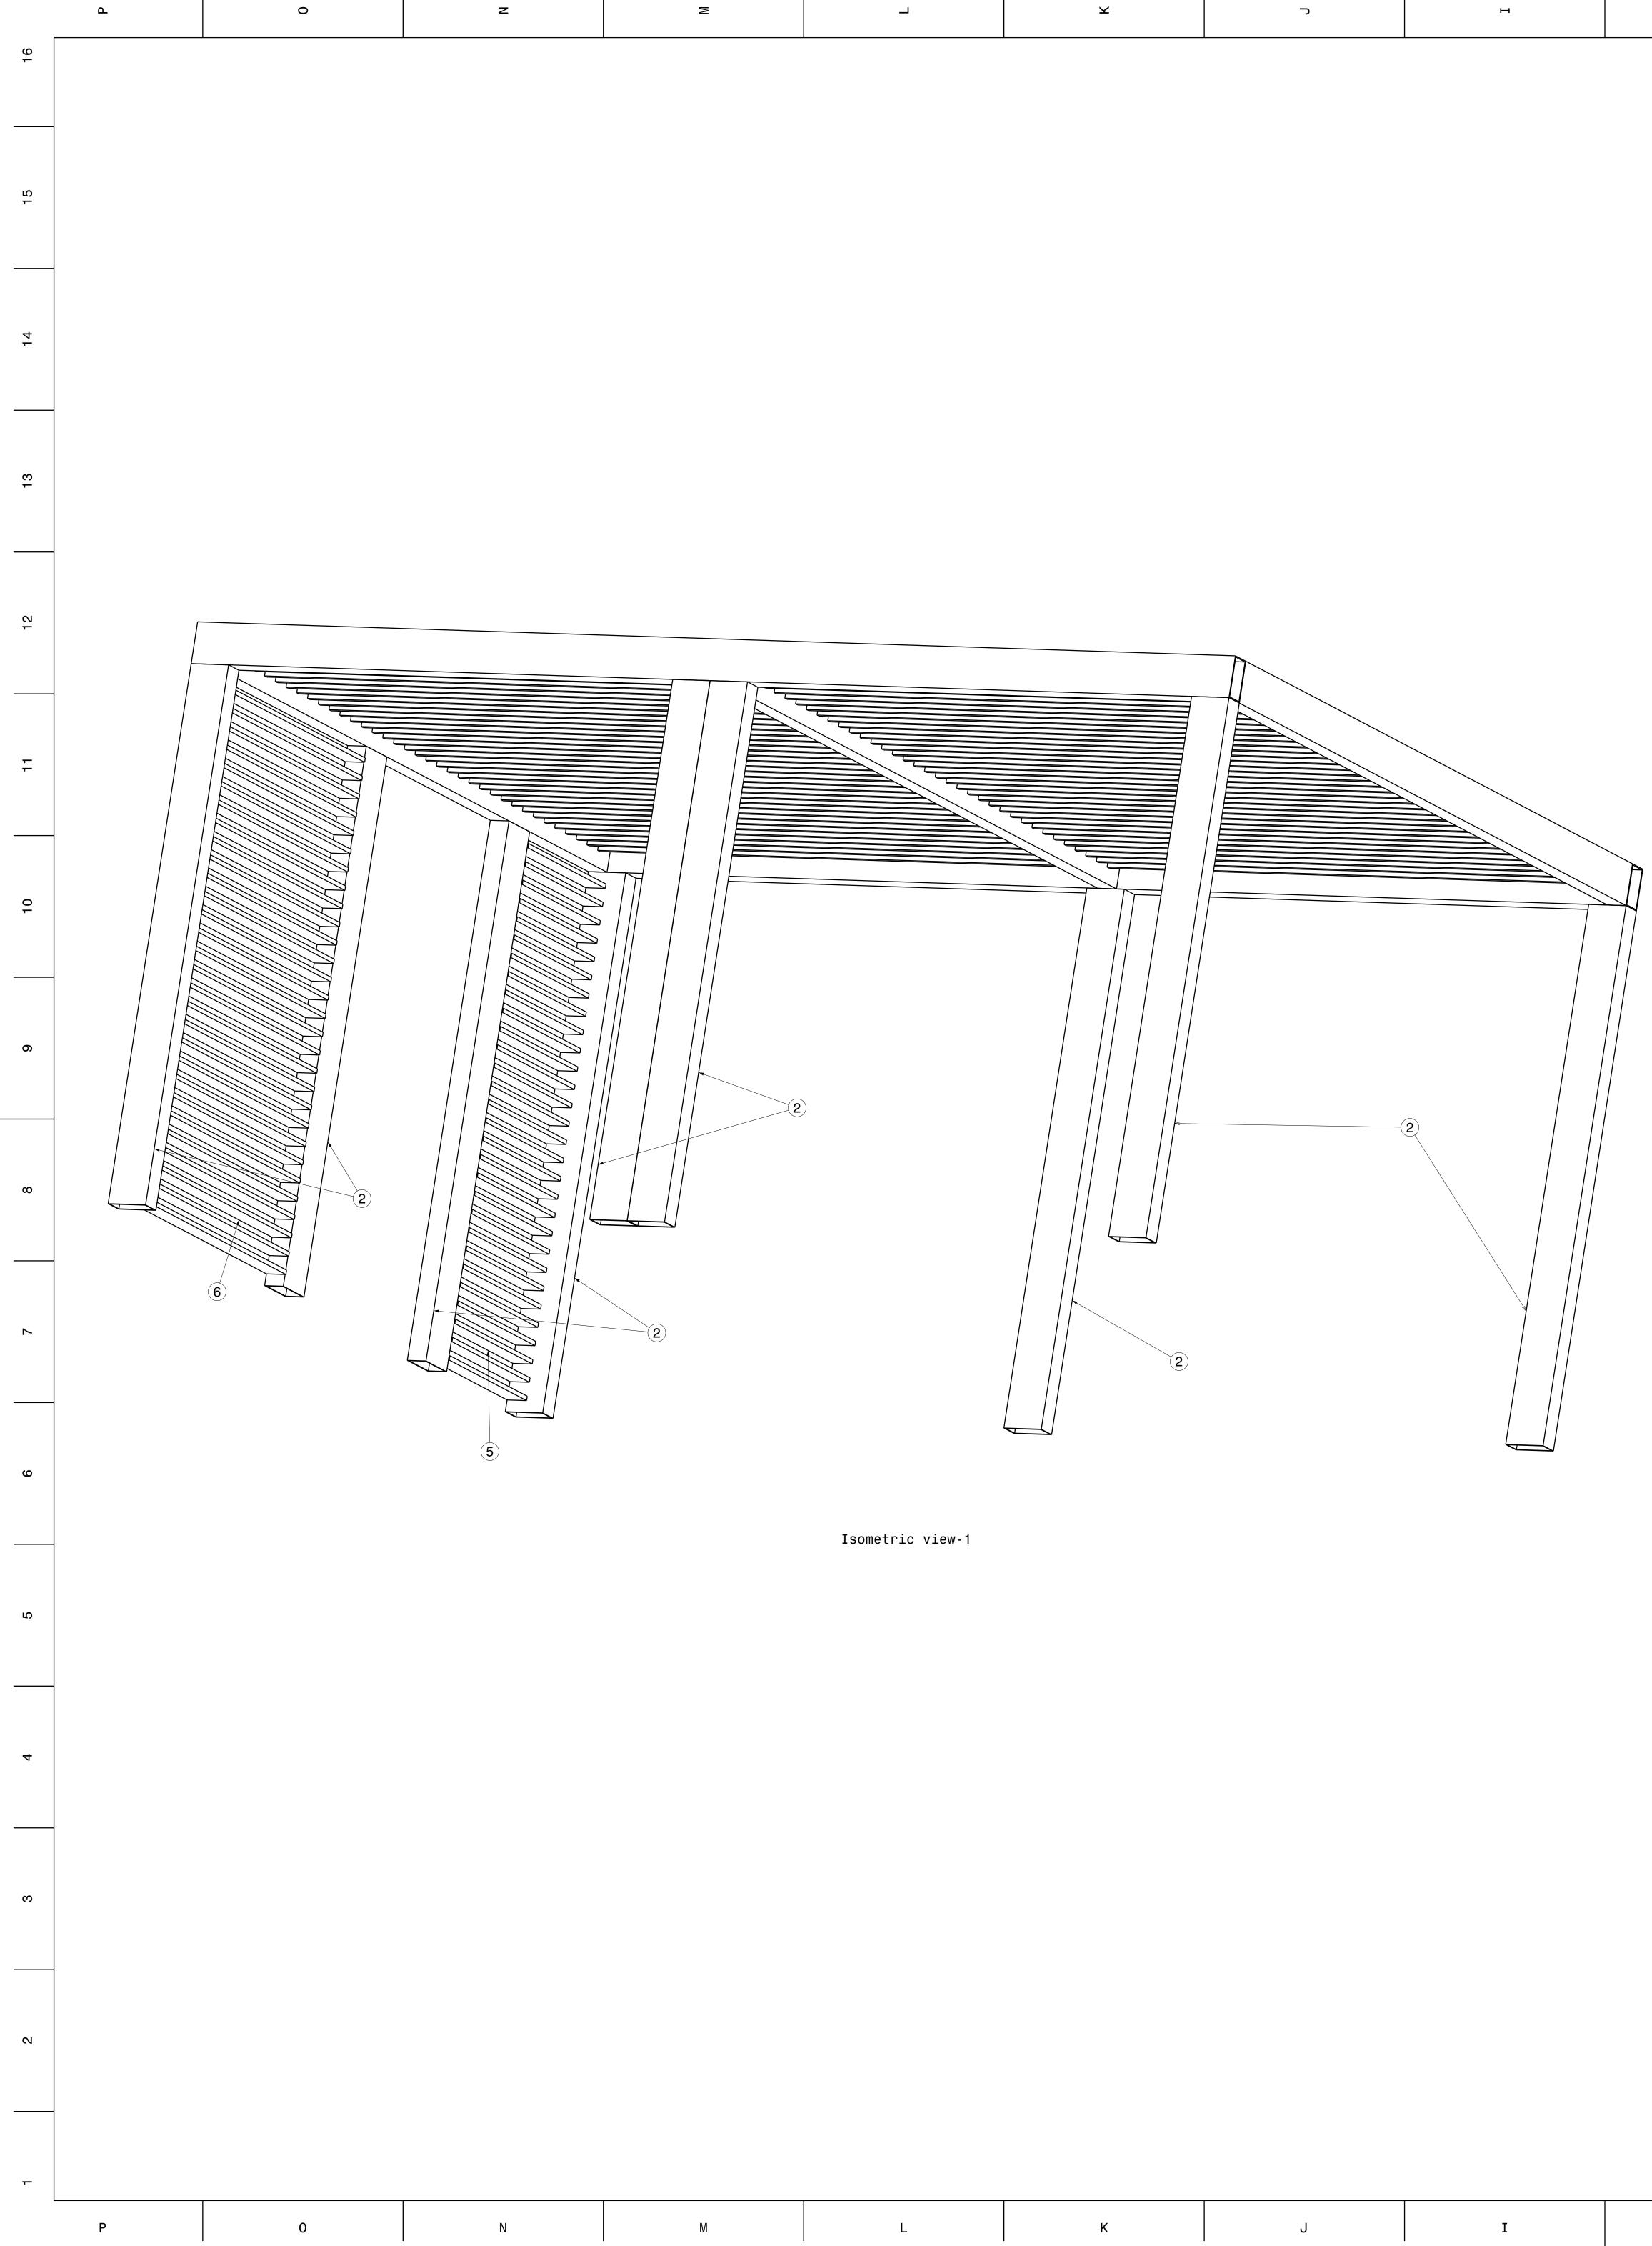

т

F

G

С

В

| O                                                                                                   | В               |        | ۲                   |
|-----------------------------------------------------------------------------------------------------|-----------------|--------|---------------------|
| REV DATE DESCRIP                                                                                    |                 |        | 16                  |
| 00   20SEP2020  INITIAL R                                                                           | EVISION         |        |                     |
|                                                                                                     |                 |        |                     |
| RTICAL SUPPORTS ARE PERPENDICULAR.                                                                  |                 |        | 15                  |
| AD OF 2MM RADIUS IS FOLLOWED.                                                                       |                 |        |                     |
| CE FINISH MEDIUM TO SMOOTH IS USED.<br>ARE AS PER APL APOLLO STANDARD. CHANG                        | ES MAY EFFECT T |        |                     |
| ONTAL AND VERTICAL TUBES ARE PERPENDIC                                                              |                 |        |                     |
| NG IS REQUIRED AS PER MENTIONED DETAIL                                                              |                 |        |                     |
| RENT WELDING MAY AFFECT THE BRITTLENE<br>TO WEAKENING OF STRUCTURE.                                 |                 |        |                     |
| S ARE ALLOWED TO USE FITTINGS/FRAMES/S<br>AME MUST BE COMMUNICATED BACK TO ENGIN                    | EERING TEAM.    |        | 13                  |
| NENT WEIGHTS ARE FOR REFERENCE ONLY AN<br>ASED COMPONENTS.                                          | D SOBJECTED TO  | CHANGE |                     |
|                                                                                                     |                 |        |                     |
|                                                                                                     |                 |        | 12                  |
|                                                                                                     |                 |        |                     |
|                                                                                                     |                 |        |                     |
|                                                                                                     |                 |        | 11                  |
|                                                                                                     |                 |        |                     |
|                                                                                                     |                 |        |                     |
|                                                                                                     | 7               |        | 10                  |
|                                                                                                     |                 |        |                     |
|                                                                                                     |                 |        |                     |
|                                                                                                     |                 |        | 9                   |
|                                                                                                     |                 |        |                     |
|                                                                                                     |                 |        |                     |
| 3                                                                                                   |                 |        | 8                   |
|                                                                                                     |                 |        |                     |
|                                                                                                     |                 |        |                     |
|                                                                                                     |                 |        | 7                   |
|                                                                                                     |                 |        |                     |
|                                                                                                     |                 |        |                     |
|                                                                                                     |                 |        | 6                   |
|                                                                                                     |                 |        |                     |
|                                                                                                     |                 |        |                     |
|                                                                                                     |                 |        | 5                   |
|                                                                                                     |                 |        |                     |
|                                                                                                     |                 |        |                     |
|                                                                                                     |                 |        | 4                   |
| 125 X 25 X 1.6 X 1700                                                                               | 29              | ,      | 5.3                 |
| 125 X 25 X 1.6 X 1700   125 X 25 X 1.6 X 900   125 X 25 X 1.6 X 900   150 X 25 X 2 X 3150           | 29<br>29<br>70  | ) (    | 6.9                 |
| A0011 Frame 3240 X 120 X 6 X 4500A0011 Frame 2240 X 120 X 6 X 3100A0011 Frame 1240 X 120 X 6 X 6660 | 3<br>9<br>2     |        | 148 3<br>102<br>219 |
| T NUMBER DESCRIPTION                                                                                | QT)             |        | g)/Each             |
| property.<br>ced APL APOLLO TUBE<br>hout                                                            | S LTD.          | APLAPC | OLLO                |
| nt.<br>DRAWING TITLE                                                                                |                 |        | 2                   |
|                                                                                                     | DESIGN          | 1      | REV                 |
| AO P2P_PA                                                                                           | TIO DESIG       | N 1    | 00                  |
| SCALE<br>20SEP2020 As Indicated WEIGHT(kg                                                           | g) Okg          | SHEET  | 1 OF 3 1            |