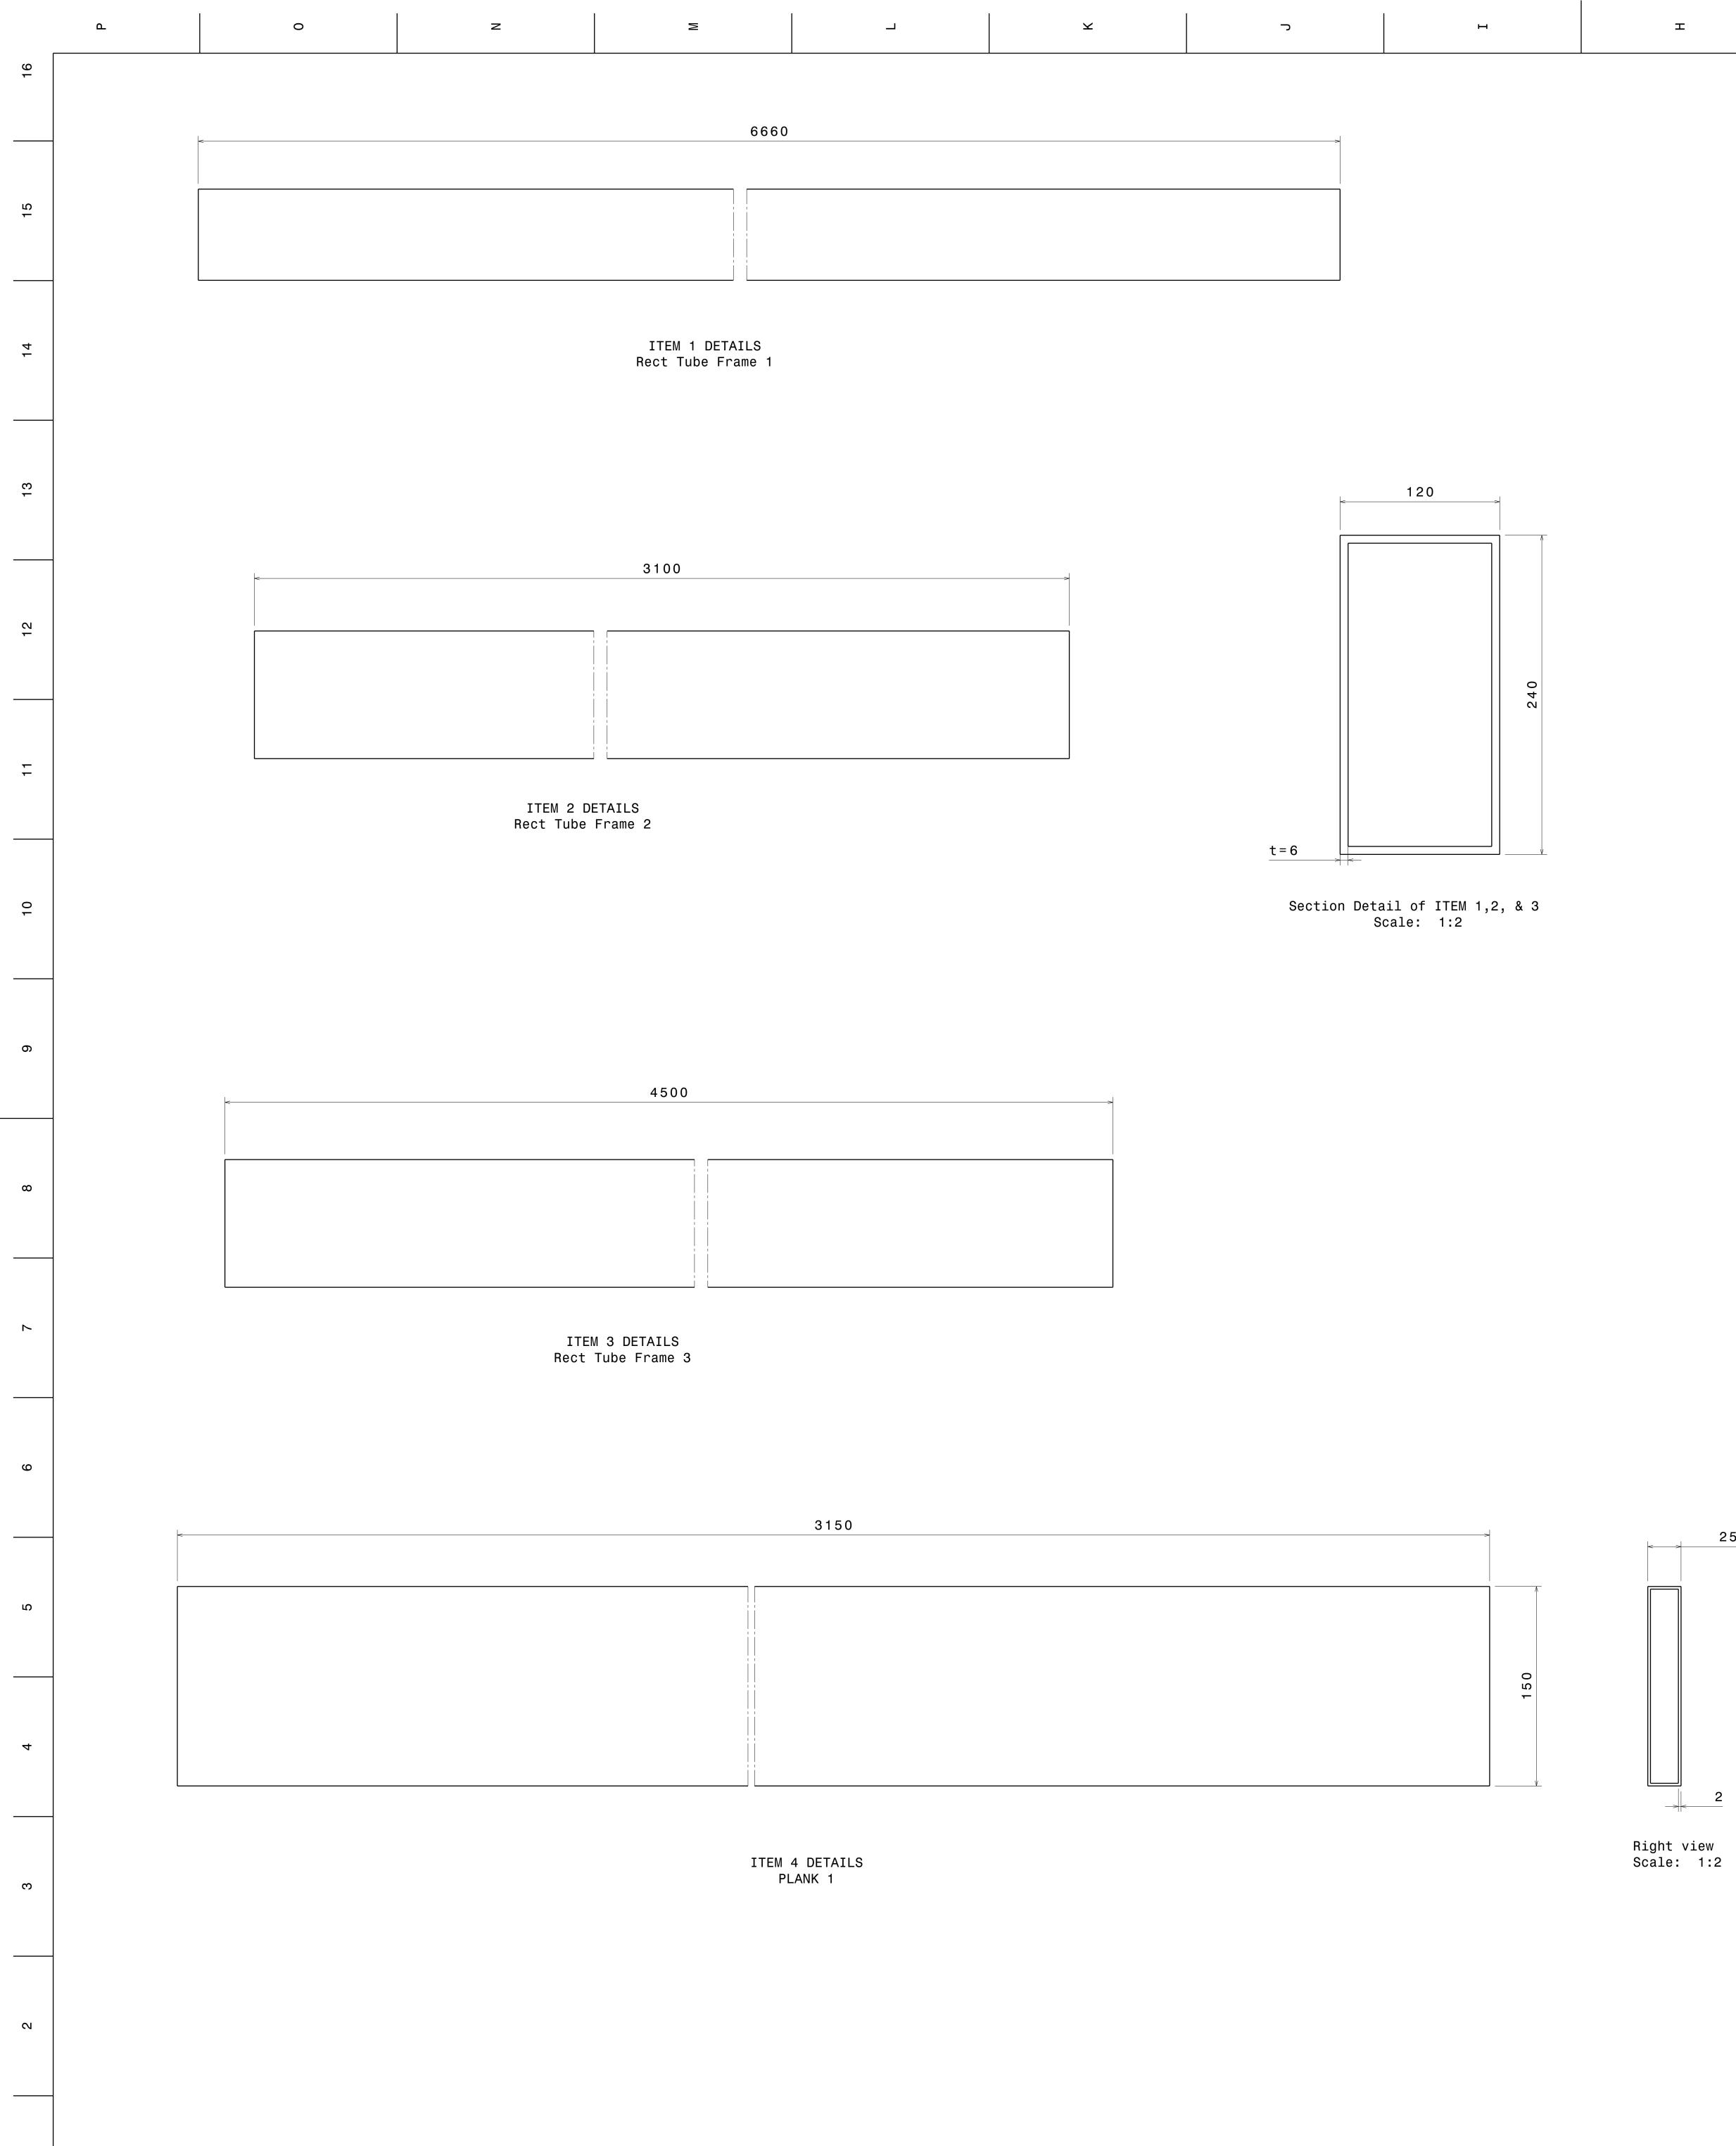

т

F

G

С

В

| O                                                                                                   | В               |        | ۲                   |
|-----------------------------------------------------------------------------------------------------|-----------------|--------|---------------------|
| REV DATE DESCRIP                                                                                    |                 |        | 16                  |
| 00   20SEP2020  INITIAL R                                                                           | EVISION         |        |                     |
|                                                                                                     |                 |        |                     |
| RTICAL SUPPORTS ARE PERPENDICULAR.                                                                  |                 |        | 15                  |
| AD OF 2MM RADIUS IS FOLLOWED.                                                                       |                 |        |                     |
| CE FINISH MEDIUM TO SMOOTH IS USED.<br>ARE AS PER APL APOLLO STANDARD. CHANG                        | ES MAY EFFECT T |        |                     |
| ONTAL AND VERTICAL TUBES ARE PERPENDIC                                                              |                 |        |                     |
| NG IS REQUIRED AS PER MENTIONED DETAIL                                                              |                 |        |                     |
| RENT WELDING MAY AFFECT THE BRITTLENE<br>TO WEAKENING OF STRUCTURE.                                 |                 |        |                     |
| S ARE ALLOWED TO USE FITTINGS/FRAMES/S<br>AME MUST BE COMMUNICATED BACK TO ENGIN                    | EERING TEAM.    |        | 13                  |
| NENT WEIGHTS ARE FOR REFERENCE ONLY AN<br>ASED COMPONENTS.                                          | D SOBJECTED TO  | CHANGE |                     |
|                                                                                                     |                 |        |                     |
|                                                                                                     |                 |        | 12                  |
|                                                                                                     |                 |        |                     |
|                                                                                                     |                 |        |                     |
|                                                                                                     |                 |        | 11                  |
|                                                                                                     |                 |        |                     |
|                                                                                                     |                 |        |                     |
|                                                                                                     | 7               |        | 10                  |
|                                                                                                     |                 |        |                     |
|                                                                                                     |                 |        |                     |
|                                                                                                     |                 |        | 9                   |
|                                                                                                     |                 |        |                     |
|                                                                                                     |                 |        |                     |
| 3                                                                                                   |                 |        | 8                   |
|                                                                                                     |                 |        |                     |
|                                                                                                     |                 |        |                     |
|                                                                                                     |                 |        | 7                   |
|                                                                                                     |                 |        |                     |
|                                                                                                     |                 |        |                     |
|                                                                                                     |                 |        | 6                   |
|                                                                                                     |                 |        |                     |
|                                                                                                     |                 |        |                     |
|                                                                                                     |                 |        | 5                   |
|                                                                                                     |                 |        |                     |
|                                                                                                     |                 |        |                     |
|                                                                                                     |                 |        | 4                   |
| 125 X 25 X 1.6 X 1700                                                                               | 29              | ,      | 5.3                 |
| 125 X 25 X 1.6 X 1700   125 X 25 X 1.6 X 900   125 X 25 X 1.6 X 900   150 X 25 X 2 X 3150           | 29<br>29<br>70  | ) (    | 6.9                 |
| A0011 Frame 3240 X 120 X 6 X 4500A0011 Frame 2240 X 120 X 6 X 3100A0011 Frame 1240 X 120 X 6 X 6660 | 3<br>9<br>2     |        | 148 3<br>102<br>219 |
| T NUMBER DESCRIPTION                                                                                | QT)             |        | g)/Each             |
| property.<br>ced APL APOLLO TUBE<br>hout                                                            | S LTD.          | APLAPC | OLLO                |
| nt.<br>DRAWING TITLE                                                                                |                 |        | 2                   |
|                                                                                                     | DESIGN          | 1      | REV                 |
| AO P2P_PA                                                                                           | TIO DESIG       | N 1    | 00                  |
| SCALE<br>20SEP2020 As Indicated WEIGHT(kg                                                           | g) Okg          | SHEET  | 1 OF 3 1            |