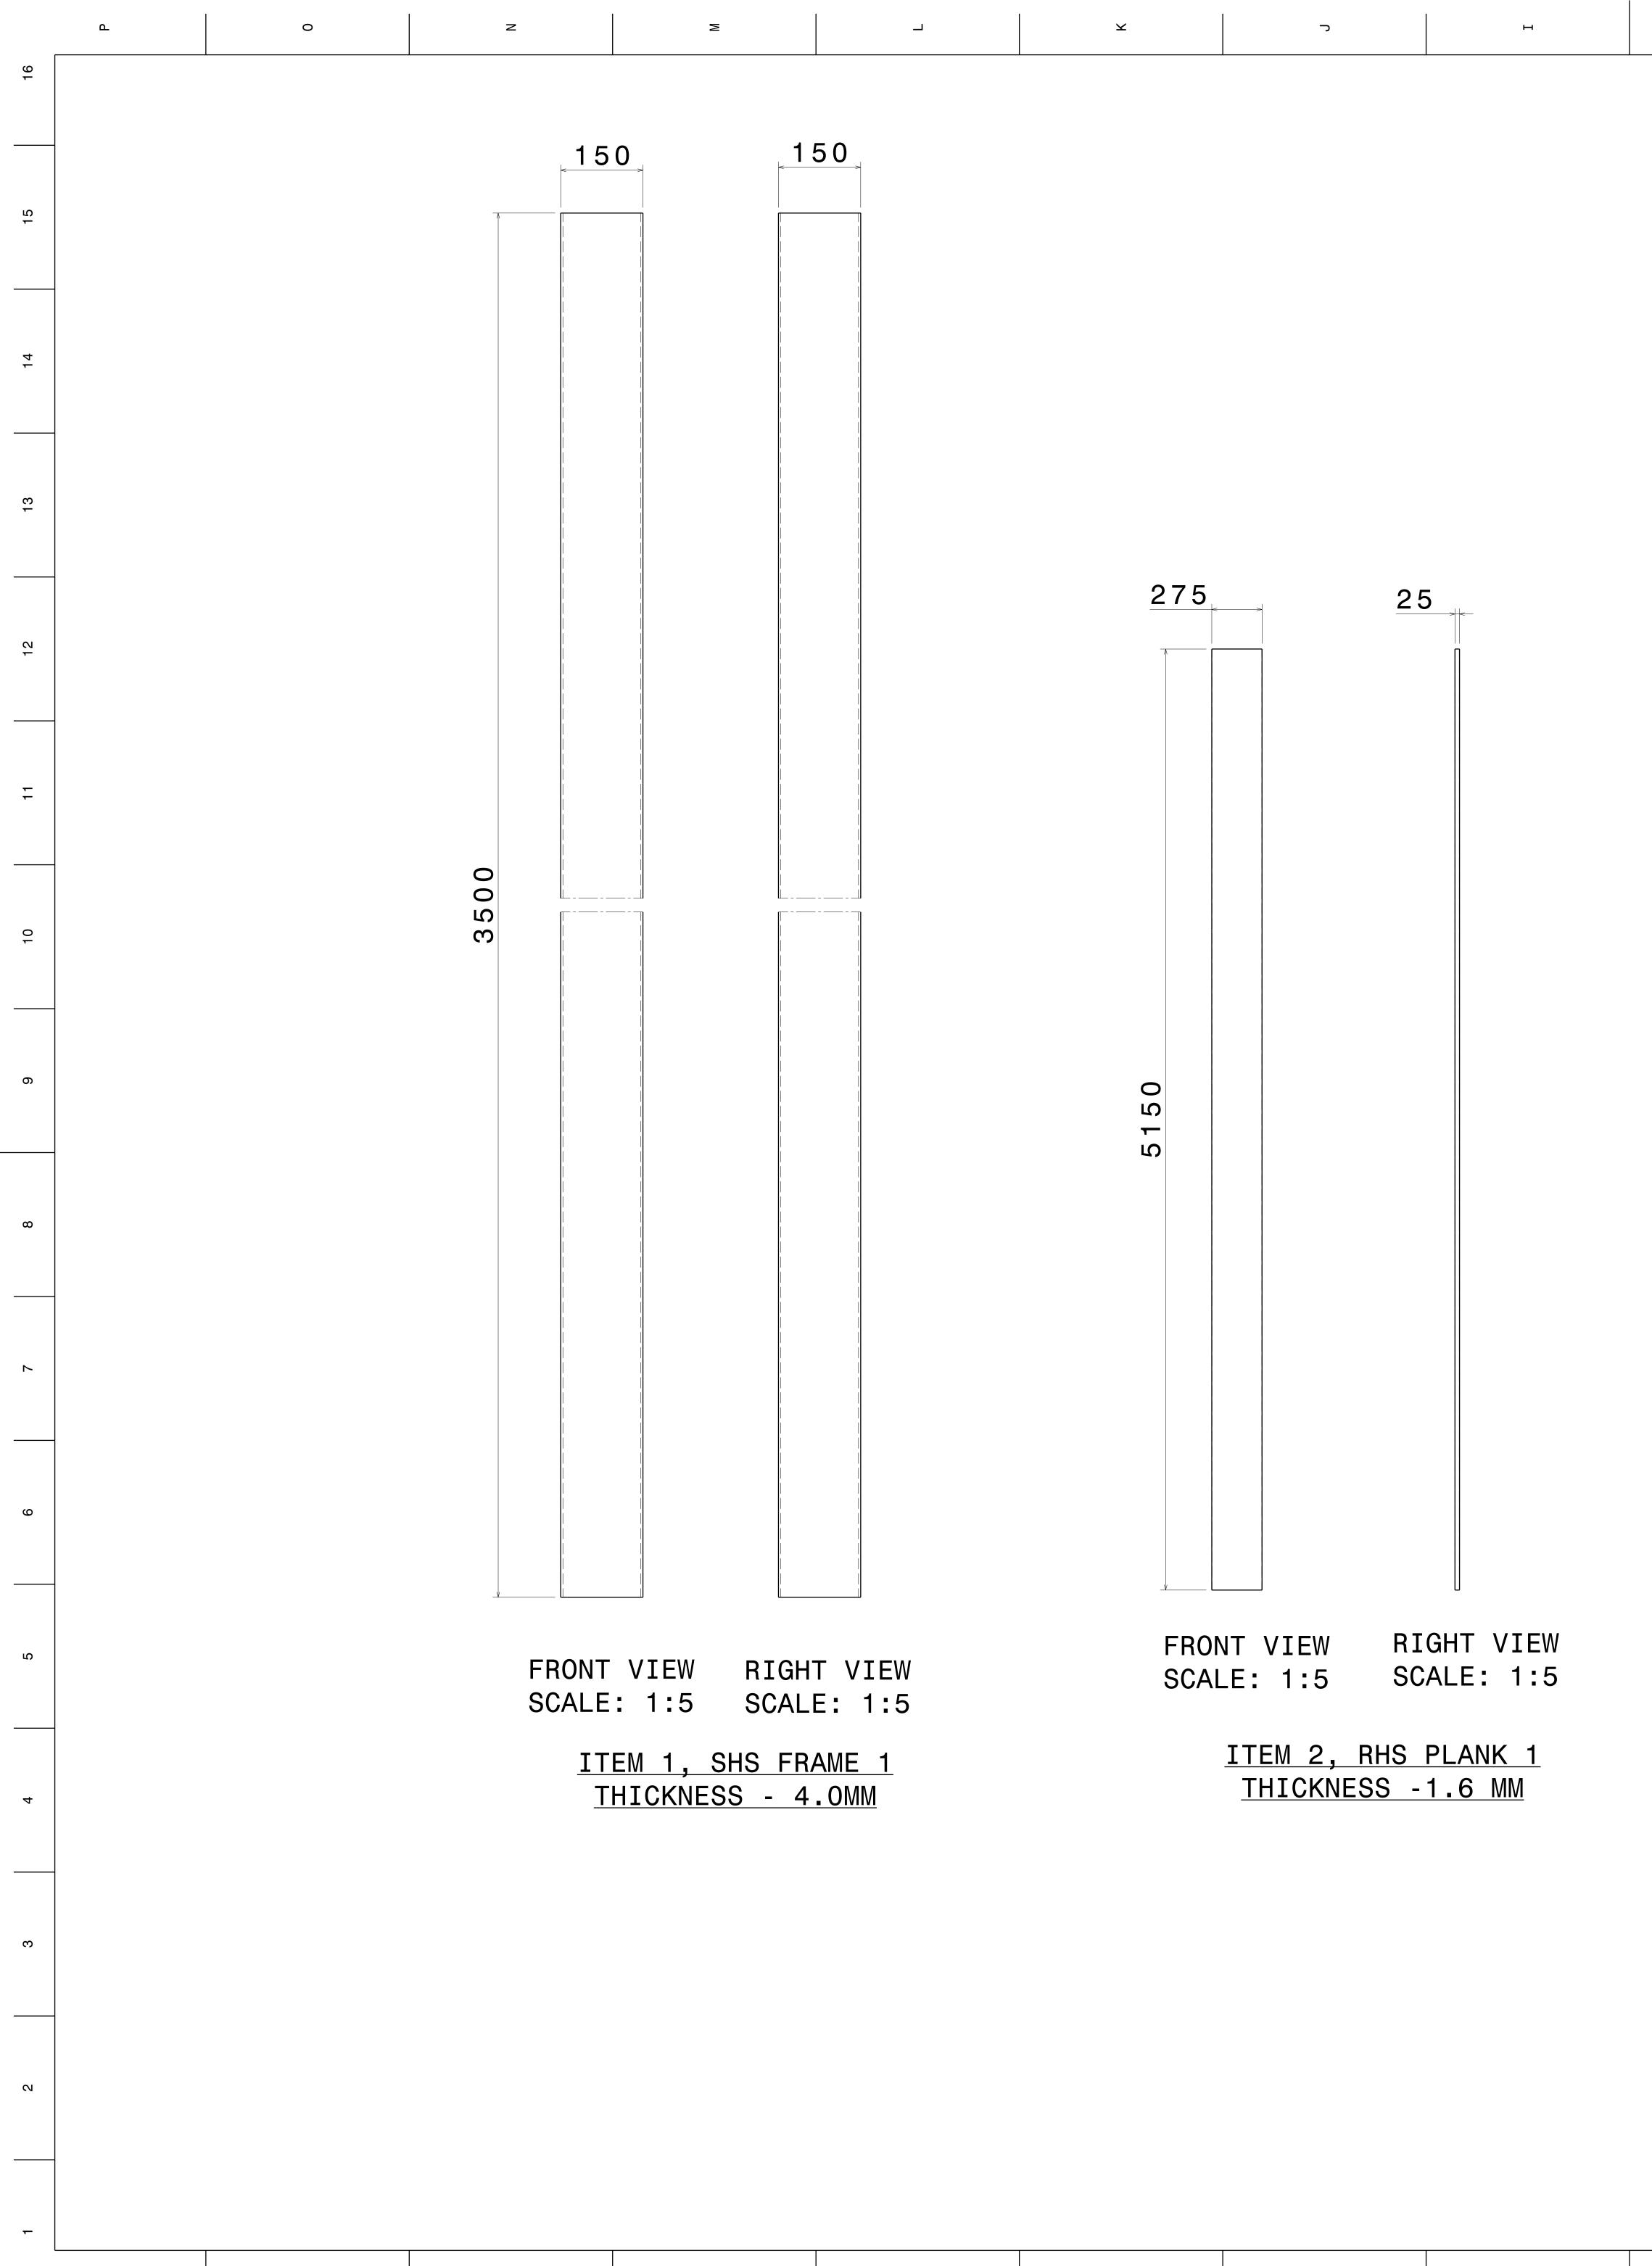

| Ω                               |                    |            | с                        |     | ٥                            | ۵            | ∠                                |       |
|---------------------------------|--------------------|------------|--------------------------|-----|------------------------------|--------------|----------------------------------|-------|
|                                 |                    | REV        | DATE [                   | DE  | SCRIPTION                    |              |                                  | 16    |
|                                 | ŀ                  | 00         | 27SEPT2020               | NI  | TIAL REVIS                   | ION          |                                  |       |
|                                 |                    |            |                          |     |                              |              |                                  |       |
| S:                              |                    |            |                          |     |                              |              |                                  |       |
| $(\perp)$ ALL VERT              | ICAL SUPF          | PORTS      | ARE PERPENDI             | CU  | LAR.                         |              |                                  | 15    |
|                                 |                    |            |                          |     | Τ.                           |              |                                  |       |
| WELD BEAD                       |                    |            |                          |     |                              |              |                                  |       |
| SURFACE                         |                    |            |                          |     |                              |              |                                  |       |
|                                 |                    |            |                          |     |                              |              | LOAD CAPACITY.<br>R WITH ±1 DEG. | 14    |
|                                 |                    |            |                          |     | DETAILS AND                  |              |                                  |       |
|                                 |                    |            |                          |     | ITTLENESS OF                 |              | ICH LATER                        |       |
| MAY RAISE TO                    | ) WEAKENI          | NG OF      | STRUCTURE.               |     |                              |              |                                  |       |
| FABRICATORS A<br>AND THE SAME   |                    |            |                          |     | RAMES/SUPPOR<br>O ENGINEERIN |              |                                  | 13    |
|                                 |                    |            | FOR REFEREN              | CE  | ONLY AND SUB                 | JECTED TO CH | ANGE                             |       |
| PER PURCHASE                    | D COMPON           | ENIS.      |                          |     |                              |              |                                  |       |
|                                 |                    |            |                          |     |                              |              |                                  |       |
|                                 |                    |            |                          |     |                              |              |                                  | 12    |
|                                 |                    |            |                          |     |                              |              |                                  |       |
|                                 |                    |            |                          |     |                              |              |                                  |       |
|                                 |                    |            |                          |     |                              |              |                                  |       |
|                                 |                    |            |                          |     |                              |              |                                  |       |
|                                 |                    |            |                          |     |                              |              |                                  | 11    |
|                                 |                    |            |                          |     |                              |              |                                  |       |
|                                 |                    |            |                          |     |                              |              |                                  |       |
|                                 |                    |            |                          |     |                              |              |                                  |       |
|                                 |                    |            |                          |     |                              |              |                                  | 10    |
|                                 |                    |            |                          |     |                              |              |                                  |       |
|                                 |                    |            |                          |     |                              |              |                                  |       |
|                                 |                    |            |                          |     |                              |              |                                  | 9     |
|                                 |                    |            |                          |     |                              |              |                                  |       |
|                                 |                    |            |                          |     |                              |              |                                  |       |
|                                 |                    |            |                          |     |                              |              |                                  |       |
|                                 |                    |            |                          |     |                              |              |                                  | 8     |
|                                 |                    |            |                          |     |                              |              |                                  |       |
|                                 |                    |            |                          |     |                              |              |                                  |       |
|                                 |                    |            |                          |     |                              |              |                                  |       |
|                                 |                    |            |                          |     |                              |              |                                  | 7     |
|                                 |                    |            |                          |     |                              |              |                                  |       |
|                                 |                    |            |                          |     |                              |              |                                  |       |
|                                 |                    |            |                          |     |                              |              |                                  |       |
|                                 |                    |            |                          |     |                              |              |                                  | 6     |
|                                 |                    |            |                          |     |                              |              |                                  |       |
|                                 |                    |            |                          |     |                              |              |                                  |       |
|                                 |                    |            |                          |     |                              |              |                                  |       |
|                                 |                    |            |                          |     |                              |              |                                  | 5     |
|                                 |                    |            |                          |     |                              |              |                                  |       |
|                                 |                    |            |                          |     |                              |              |                                  |       |
|                                 |                    |            |                          |     |                              |              |                                  |       |
|                                 |                    |            |                          |     |                              |              |                                  | 4     |
|                                 |                    |            |                          |     |                              |              |                                  |       |
|                                 |                    |            |                          |     |                              |              |                                  |       |
| RHS PLANK 3                     |                    |            | 275 X 25 X               | 1.( | 6 X 3650                     | 16           | 27.25                            | -     |
| RHS PLANK 2<br>RHS PLANK 1      |                    |            | 275 X 25 X<br>275 X 25 X | 1.( | 6 X 3700                     | 2            | 27.62<br>38.45                   | 3     |
| SHS FRAME 1                     | NUMBER             |            | 150 X 150 X              | 4   |                              | 4<br>QTY.    | 64.26<br>Wt(Kg)/Each             | -     |
| ing is our p                    |                    |            |                          | 001 |                              |              |                                  |       |
| be reproduced<br>icated without | d                  | APL        | _ APOLLO                 | )   | TUBES L                      | TD. 🔼        | PLAPOLLO                         |       |
| en agreement                    | •                  | DRA        | WING TITLE               | Ē   |                              |              |                                  | 2     |
|                                 | DATE               |            |                          |     | PATIO DI                     | ESTON 6      |                                  |       |
|                                 | 27SEPT2020<br>DATE | SIZ        | E DRAWING                |     |                              |              | REV                              | ┨──── |
| utions 2                        | 27SEPT2020<br>DATE |            |                          | 2   | P_PATIO                      | DESIGN       | 6 00                             |       |
| Analysis &                      | DATE<br>27SEPT2020 | SCAL<br>As | E<br>Indicated           | ΕI  | GHT(kg)                      | 0kg          | SHEET 1 OF 3                     | 1     |
| D                               |                    |            | С                        |     | E                            | 3            | A                                |       |

|                                                                                                                      |          | ٩ | 0        | z        | S     | L . |
|----------------------------------------------------------------------------------------------------------------------|----------|---|----------|----------|-------|-----|
|                                                                                                                      | 16       |   | <u> </u> | <u> </u> | I     |     |
|                                                                                                                      |          |   |          |          |       |     |
|                                                                                                                      |          |   |          |          |       | <   |
|                                                                                                                      | 15       |   |          |          |       | <   |
|                                                                                                                      |          |   |          |          |       |     |
|                                                                                                                      |          |   |          |          |       |     |
|                                                                                                                      | 14       |   |          |          |       |     |
|                                                                                                                      |          |   |          |          |       |     |
|                                                                                                                      |          |   |          |          |       |     |
|                                                                                                                      | 13       |   |          |          |       |     |
|                                                                                                                      |          |   |          |          |       |     |
|                                                                                                                      |          |   |          |          |       |     |
|                                                                                                                      | 12       |   |          |          |       |     |
|                                                                                                                      |          |   |          |          |       | 20  |
|                                                                                                                      |          |   |          |          |       | ┯ ∥ |
| 2<br>2<br>2<br>2<br>3<br>4<br>4<br>5<br>5<br>5<br>6<br>7<br>7<br>7<br>7<br>7<br>7<br>7<br>7<br>7<br>7<br>7<br>7<br>7 | ÷        |   |          |          |       |     |
| 2<br>2<br>2<br>2<br>3<br>4<br>4<br>5<br>5<br>5<br>6<br>7<br>7<br>7<br>7<br>7<br>7<br>7<br>7<br>7<br>7<br>7<br>7<br>7 | <u> </u> |   |          |          |       |     |
| 2<br>2<br>2<br>2<br>3<br>4<br>4<br>5<br>5<br>5<br>6<br>7<br>7<br>7<br>7<br>7<br>7<br>7<br>7<br>7<br>7<br>7<br>7<br>7 | 0        |   |          |          |       |     |
|                                                                                                                      | F        |   |          |          |       |     |
|                                                                                                                      |          |   |          |          |       |     |
|                                                                                                                      | ത        |   |          |          |       |     |
|                                                                                                                      |          |   |          |          |       |     |
|                                                                                                                      |          |   |          |          |       |     |
| <ul> <li>□</li> <li>□</li> <li>□</li> <li>□</li> <li>000000000000000000000000000000000000</li></ul>                  | ω        |   |          |          |       |     |
| <ul> <li>□</li> <li>□</li> <li>□</li> <li>□</li> <li>000000000000000000000000000000000000</li></ul>                  |          |   |          |          |       |     |
| <ul> <li>□</li> <li>□</li> <li>□</li> <li>□</li> <li>000000000000000000000000000000000000</li></ul>                  |          |   |          |          |       |     |
|                                                                                                                      | 7        |   |          |          |       |     |
|                                                                                                                      |          |   |          |          |       | <   |
|                                                                                                                      |          |   |          |          |       | <   |
| ω     Ν       Λ     00       ω     00       1     1       1     1       1     1                                      | 9        |   |          |          |       |     |
| ω     Ν       Λ     00       ω     00       1     1       1     1       1     1                                      |          |   |          |          |       |     |
| ω     Ν       Λ     00       ω     00       1     1       1     1       1     1                                      |          |   |          |          |       |     |
|                                                                                                                      | വ        |   |          |          |       |     |
|                                                                                                                      |          |   |          |          |       |     |
|                                                                                                                      |          |   |          |          |       |     |
|                                                                                                                      | 4        |   |          |          | 0     |     |
| ∾<br>~ 150                                                                                                           |          |   |          |          | 3 5 C |     |
| N 150                                                                                                                |          |   |          |          |       |     |
| 150                                                                                                                  | ო        |   |          |          |       |     |
| 150                                                                                                                  | _        |   |          |          |       |     |
| 150                                                                                                                  |          |   |          |          |       |     |
|                                                                                                                      | N        |   |          |          |       |     |
|                                                                                                                      |          |   |          |          | v     |     |
|                                                                                                                      |          |   |          |          |       | 150 |
|                                                                                                                      | -        |   |          |          |       |     |