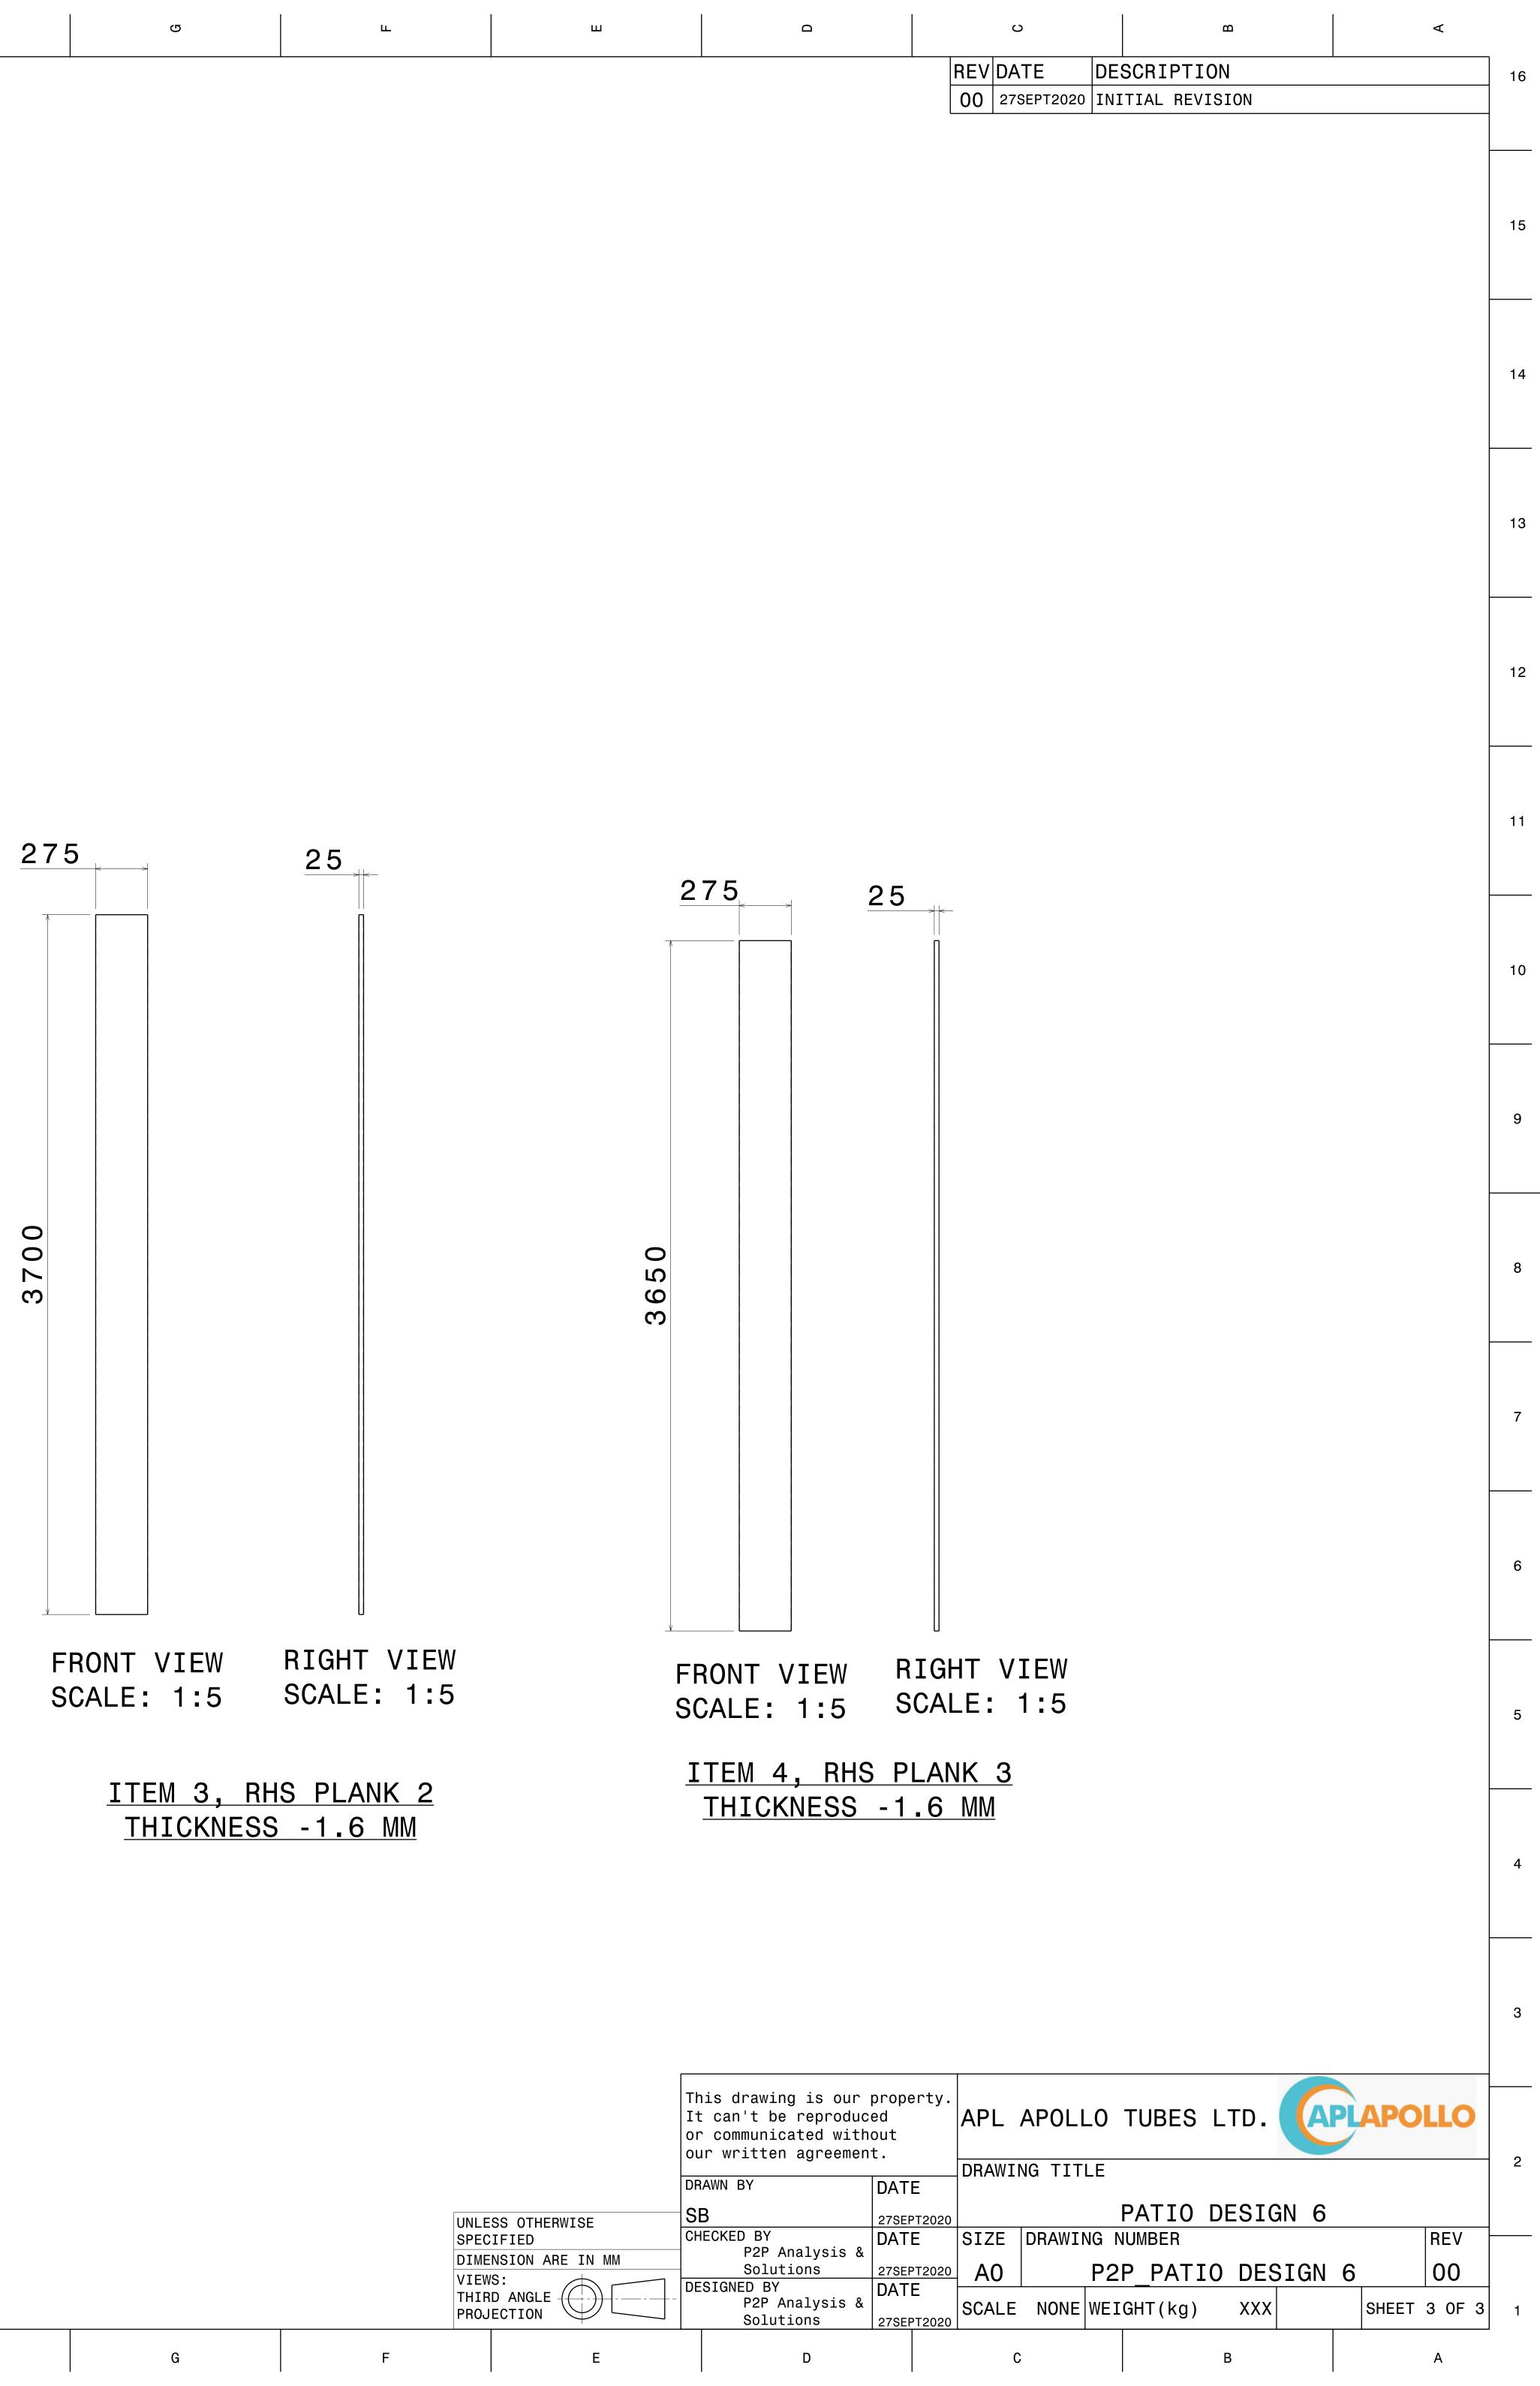

| Ω                               |                    |            | с                        |     | ٥                            | ۵            | ∠                                |       |
|---------------------------------|--------------------|------------|--------------------------|-----|------------------------------|--------------|----------------------------------|-------|
|                                 |                    | REV        | DATE [                   | DE  | SCRIPTION                    |              |                                  | 16    |
|                                 | ŀ                  | 00         | 27SEPT2020               | NI  | TIAL REVIS                   | ION          |                                  |       |
|                                 |                    |            |                          |     |                              |              |                                  |       |
| S:                              |                    |            |                          |     |                              |              |                                  |       |
| $(\perp)$ ALL VERT              | ICAL SUPF          | PORTS      | ARE PERPENDI             | CU  | LAR.                         |              |                                  | 15    |
|                                 |                    |            |                          |     | Τ.                           |              |                                  |       |
| WELD BEAD                       |                    |            |                          |     |                              |              |                                  |       |
| SURFACE                         |                    |            |                          |     |                              |              |                                  |       |
|                                 |                    |            |                          |     |                              |              | LOAD CAPACITY.<br>R WITH ±1 DEG. | 14    |
|                                 |                    |            |                          |     | DETAILS AND                  |              |                                  |       |
|                                 |                    |            |                          |     | ITTLENESS OF                 |              | ICH LATER                        |       |
| MAY RAISE TO                    | ) WEAKENI          | NG OF      | STRUCTURE.               |     |                              |              |                                  |       |
| FABRICATORS A<br>AND THE SAME   |                    |            |                          |     | RAMES/SUPPOR<br>O ENGINEERIN |              |                                  | 13    |
|                                 |                    |            | FOR REFEREN              | CE  | ONLY AND SUB                 | JECTED TO CH | ANGE                             |       |
| PER PURCHASE                    | D COMPON           | ENIS.      |                          |     |                              |              |                                  |       |
|                                 |                    |            |                          |     |                              |              |                                  |       |
|                                 |                    |            |                          |     |                              |              |                                  | 12    |
|                                 |                    |            |                          |     |                              |              |                                  |       |
|                                 |                    |            |                          |     |                              |              |                                  |       |
|                                 |                    |            |                          |     |                              |              |                                  |       |
|                                 |                    |            |                          |     |                              |              |                                  |       |
|                                 |                    |            |                          |     |                              |              |                                  | 11    |
|                                 |                    |            |                          |     |                              |              |                                  |       |
|                                 |                    |            |                          |     |                              |              |                                  |       |
|                                 |                    |            |                          |     |                              |              |                                  |       |
|                                 |                    |            |                          |     |                              |              |                                  | 10    |
|                                 |                    |            |                          |     |                              |              |                                  |       |
|                                 |                    |            |                          |     |                              |              |                                  |       |
|                                 |                    |            |                          |     |                              |              |                                  | 9     |
|                                 |                    |            |                          |     |                              |              |                                  |       |
|                                 |                    |            |                          |     |                              |              |                                  |       |
|                                 |                    |            |                          |     |                              |              |                                  |       |
|                                 |                    |            |                          |     |                              |              |                                  | 8     |
|                                 |                    |            |                          |     |                              |              |                                  |       |
|                                 |                    |            |                          |     |                              |              |                                  |       |
|                                 |                    |            |                          |     |                              |              |                                  |       |
|                                 |                    |            |                          |     |                              |              |                                  | 7     |
|                                 |                    |            |                          |     |                              |              |                                  |       |
|                                 |                    |            |                          |     |                              |              |                                  |       |
|                                 |                    |            |                          |     |                              |              |                                  |       |
|                                 |                    |            |                          |     |                              |              |                                  | 6     |
|                                 |                    |            |                          |     |                              |              |                                  |       |
|                                 |                    |            |                          |     |                              |              |                                  |       |
|                                 |                    |            |                          |     |                              |              |                                  |       |
|                                 |                    |            |                          |     |                              |              |                                  | 5     |
|                                 |                    |            |                          |     |                              |              |                                  |       |
|                                 |                    |            |                          |     |                              |              |                                  |       |
|                                 |                    |            |                          |     |                              |              |                                  |       |
|                                 |                    |            |                          |     |                              |              |                                  | 4     |
|                                 |                    |            |                          |     |                              |              |                                  |       |
|                                 |                    |            |                          |     |                              |              |                                  |       |
| RHS PLANK 3                     |                    |            | 275 X 25 X               | 1.( | 6 X 3650                     | 16           | 27.25                            | -     |
| RHS PLANK 2<br>RHS PLANK 1      |                    |            | 275 X 25 X<br>275 X 25 X | 1.( | 6 X 3700                     | 2            | 27.62<br>38.45                   | 3     |
| SHS FRAME 1                     | NUMBER             |            | 150 X 150 X              | 4   |                              | 4<br>QTY.    | 64.26<br>Wt(Kg)/Each             | -     |
| ing is our p                    |                    |            |                          | 001 |                              |              |                                  |       |
| be reproduced<br>icated without | d                  | APL        | _ APOLLO                 | )   | TUBES L                      | TD. 🔼        | PLAPOLLO                         |       |
| en agreement                    | •                  | DRA        | WING TITLE               | Ē   |                              |              |                                  | 2     |
|                                 | DATE               |            |                          |     | PATIO DI                     | ESTON 6      |                                  |       |
|                                 | 27SEPT2020<br>DATE | SIZ        | E DRAWING                |     |                              |              | REV                              | ┨──── |
| utions 2                        | 27SEPT2020<br>DATE |            |                          | 2   | P_PATIO                      | DESIGN       | 6 00                             |       |
| Analysis &                      | DATE<br>27SEPT2020 | SCAL<br>As | E<br>Indicated           | ΕI  | GHT(kg)                      | 0kg          | SHEET 1 OF 3                     | 1     |
| D                               |                    |            | С                        |     | E                            | 3            | A                                |       |

0

М

Ν

| 3700 |
|------|
| 3650 |
|      |
|      |
|      |
|      |
|      |
|      |
|      |
|      |
|      |
|      |
|      |
|      |
|      |
|      |
|      |
|      |
|      |
|      |
|      |
|      |
|      |
|      |
|      |
|      |