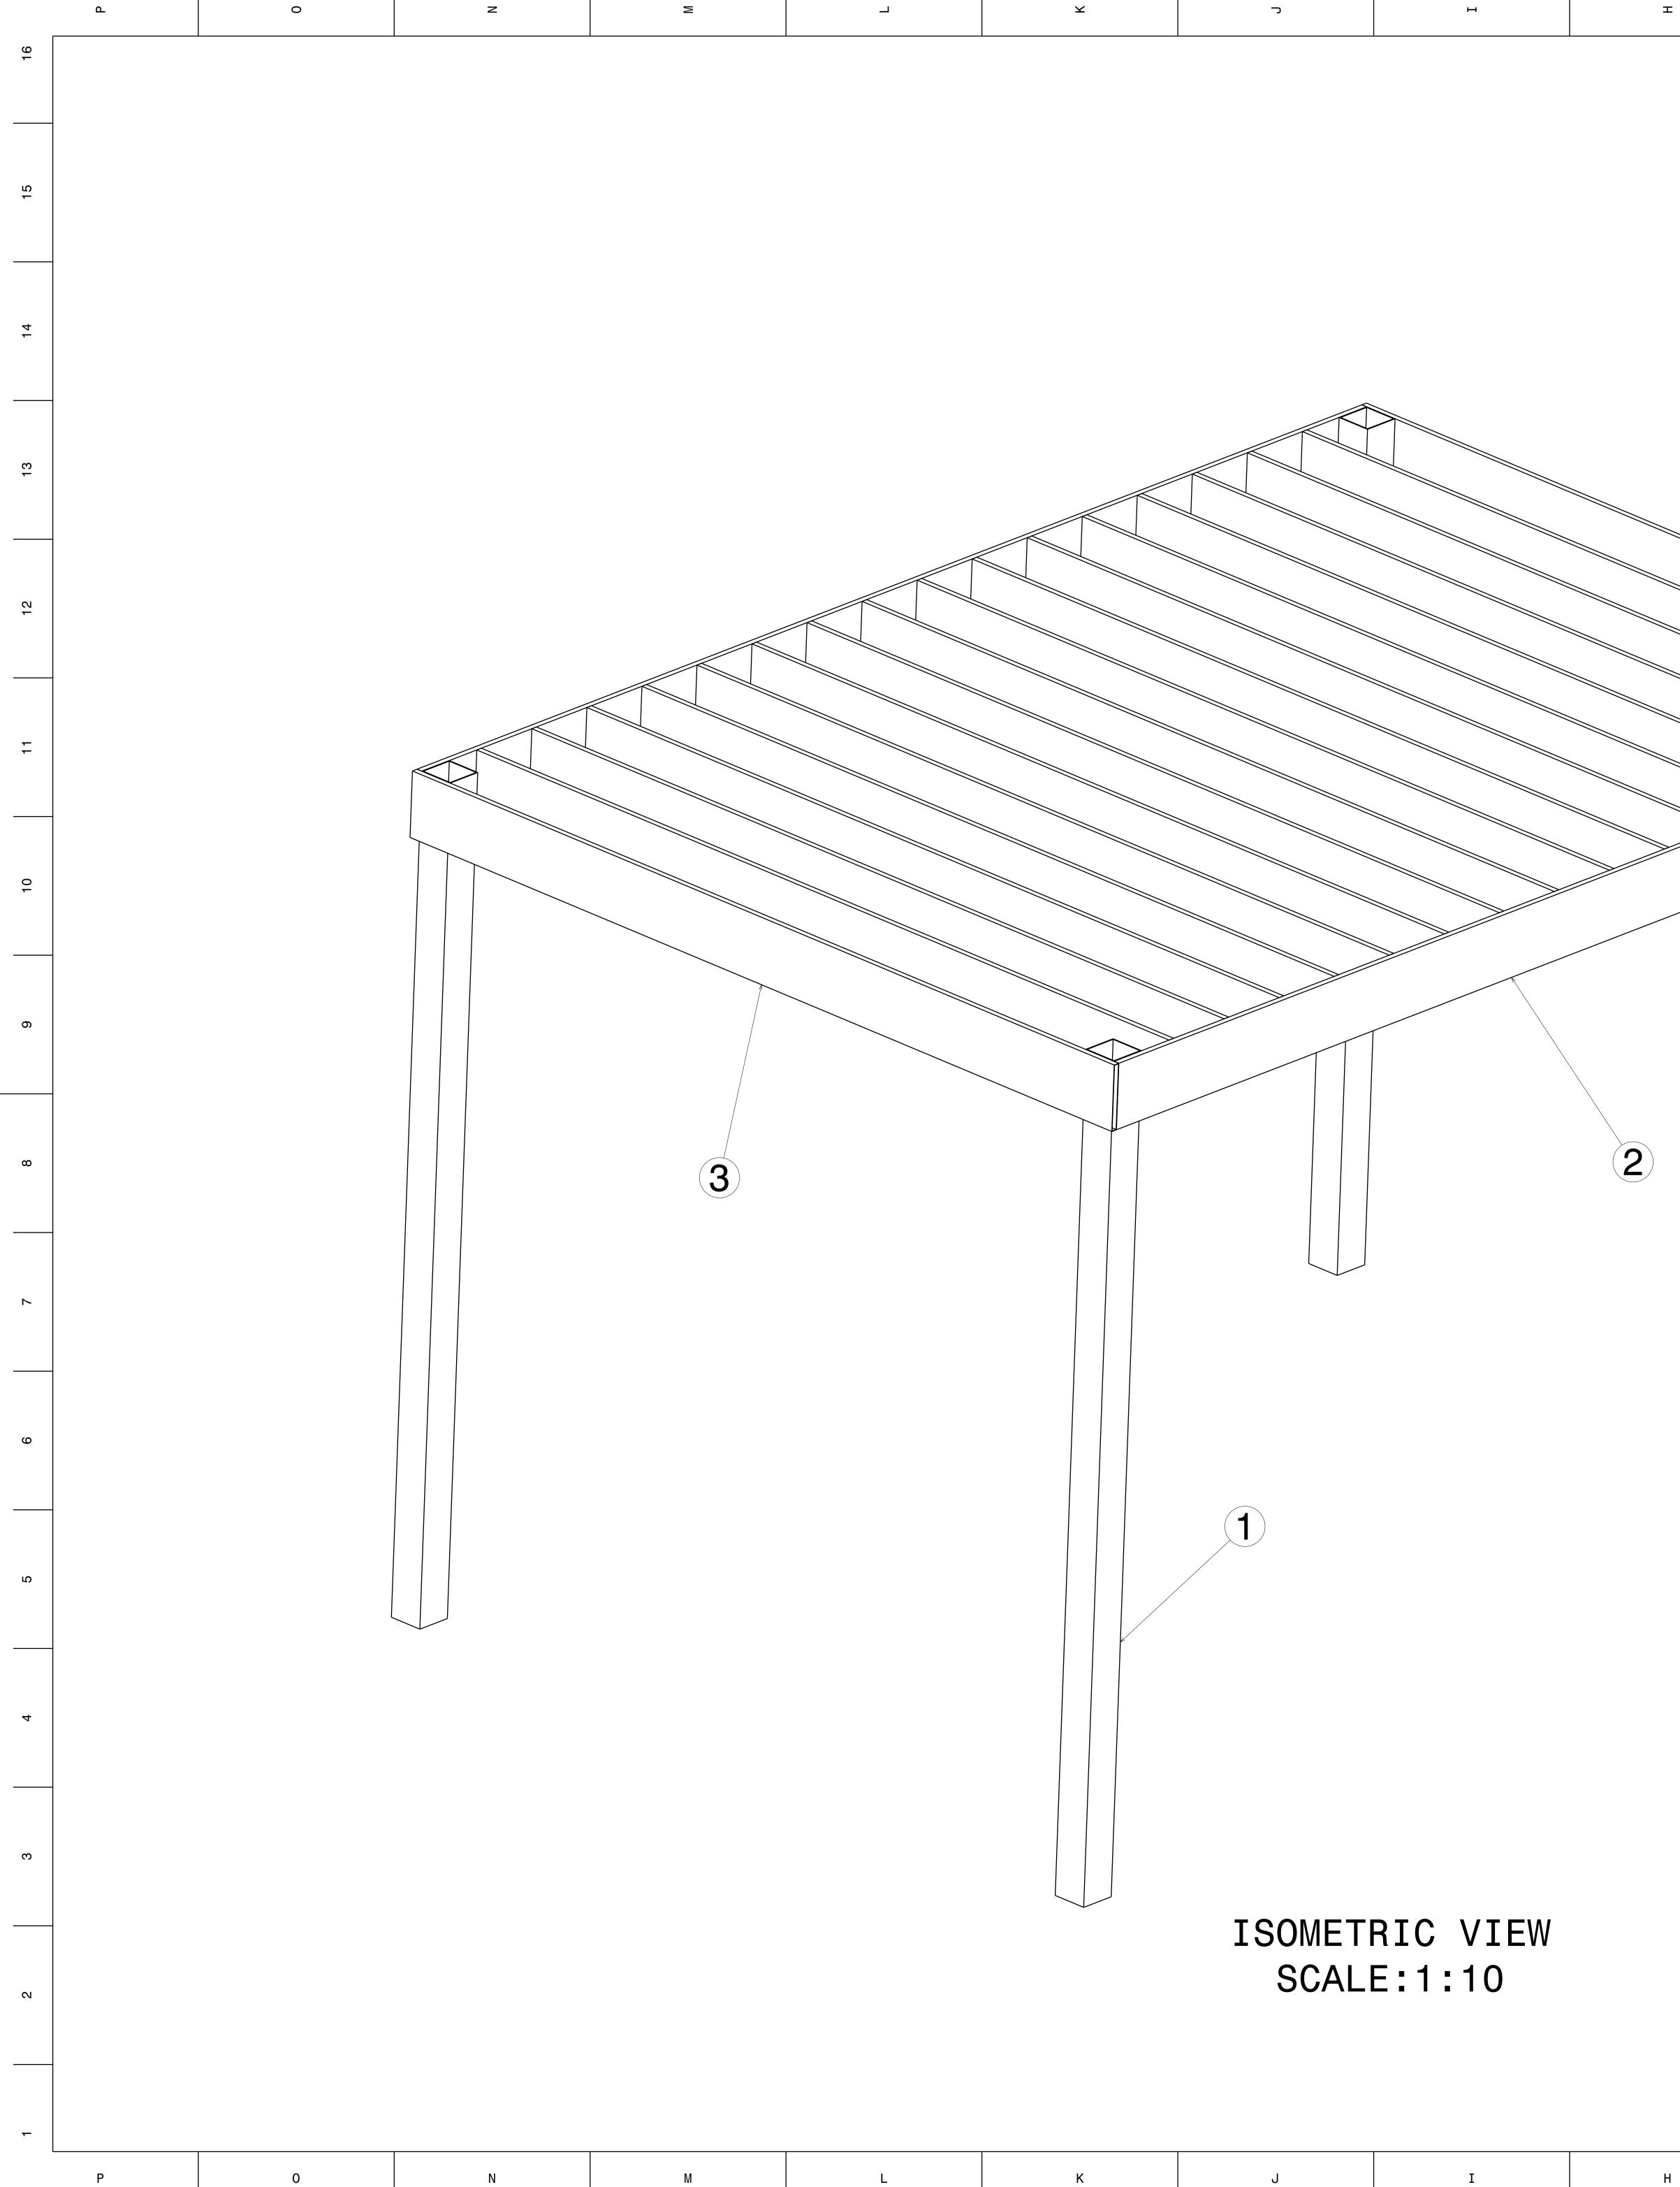

G

F

| G | L L | ш |     | D                              |
|---|-----|---|-----|--------------------------------|
|   |     |   |     |                                |
|   |     |   |     |                                |
|   |     |   | NOT | ES:                            |
|   |     |   | 1.  | ( $\perp$ ) ALL VERTI          |
|   |     |   | 2.  | $\square$ FLATNESS O           |
|   |     |   | 3.  | └ WELD BEAD (                  |
|   |     |   | 4.  | $\bigtriangledown$ SURFACE F   |
|   |     |   | 5.  | ALL TUBES ARE                  |
|   |     |   | 6.  | ALL HORIZONTA                  |
|   |     |   | 7.  | FINE WELDNG                    |
|   |     |   | 8.  | HIGHER CURREN<br>MAY RAISE TO  |
|   |     |   | 9.  | FABRICATORS AF<br>AND THE SAME |
| 4 |     |   | 10. | BOP COMPONENT                  |

| Ω                               |                    |            | с                        |     | ٥                            | ۵            | ∠                                |       |
|---------------------------------|--------------------|------------|--------------------------|-----|------------------------------|--------------|----------------------------------|-------|
|                                 |                    | REV        | DATE [                   | DE  | SCRIPTION                    |              |                                  | 16    |
|                                 | ŀ                  | 00         | 27SEPT2020               | NI  | TIAL REVIS                   | ION          |                                  |       |
|                                 |                    |            |                          |     |                              |              |                                  |       |
| S:                              |                    |            |                          |     |                              |              |                                  |       |
| $(\perp)$ ALL VERT              | ICAL SUPF          | PORTS      | ARE PERPENDI             | CU  | LAR.                         |              |                                  | 15    |
|                                 |                    |            |                          |     | Τ.                           |              |                                  |       |
| WELD BEAD                       |                    |            |                          |     |                              |              |                                  |       |
| SURFACE                         |                    |            |                          |     |                              |              |                                  |       |
|                                 |                    |            |                          |     |                              |              | LOAD CAPACITY.<br>R WITH ±1 DEG. | 14    |
|                                 |                    |            |                          |     | DETAILS AND                  |              |                                  |       |
|                                 |                    |            |                          |     | ITTLENESS OF                 |              | ICH LATER                        |       |
| MAY RAISE TO                    | ) WEAKENI          | NG OF      | STRUCTURE.               |     |                              |              |                                  |       |
| FABRICATORS A<br>AND THE SAME   |                    |            |                          |     | RAMES/SUPPOR<br>O ENGINEERIN |              |                                  | 13    |
|                                 |                    |            | FOR REFEREN              | CE  | ONLY AND SUB                 | JECTED TO CH | ANGE                             |       |
| PER PURCHASE                    | D COMPON           | ENIS.      |                          |     |                              |              |                                  |       |
|                                 |                    |            |                          |     |                              |              |                                  |       |
|                                 |                    |            |                          |     |                              |              |                                  | 12    |
|                                 |                    |            |                          |     |                              |              |                                  |       |
|                                 |                    |            |                          |     |                              |              |                                  |       |
|                                 |                    |            |                          |     |                              |              |                                  |       |
|                                 |                    |            |                          |     |                              |              |                                  |       |
|                                 |                    |            |                          |     |                              |              |                                  | 11    |
|                                 |                    |            |                          |     |                              |              |                                  |       |
|                                 |                    |            |                          |     |                              |              |                                  |       |
|                                 |                    |            |                          |     |                              |              |                                  |       |
|                                 |                    |            |                          |     |                              |              |                                  | 10    |
|                                 |                    |            |                          |     |                              |              |                                  |       |
|                                 |                    |            |                          |     |                              |              |                                  |       |
|                                 |                    |            |                          |     |                              |              |                                  | 9     |
|                                 |                    |            |                          |     |                              |              |                                  |       |
|                                 |                    |            |                          |     |                              |              |                                  |       |
|                                 |                    |            |                          |     |                              |              |                                  |       |
|                                 |                    |            |                          |     |                              |              |                                  | 8     |
|                                 |                    |            |                          |     |                              |              |                                  |       |
|                                 |                    |            |                          |     |                              |              |                                  |       |
|                                 |                    |            |                          |     |                              |              |                                  |       |
|                                 |                    |            |                          |     |                              |              |                                  | 7     |
|                                 |                    |            |                          |     |                              |              |                                  |       |
|                                 |                    |            |                          |     |                              |              |                                  |       |
|                                 |                    |            |                          |     |                              |              |                                  |       |
|                                 |                    |            |                          |     |                              |              |                                  | 6     |
|                                 |                    |            |                          |     |                              |              |                                  |       |
|                                 |                    |            |                          |     |                              |              |                                  |       |
|                                 |                    |            |                          |     |                              |              |                                  |       |
|                                 |                    |            |                          |     |                              |              |                                  | 5     |
|                                 |                    |            |                          |     |                              |              |                                  |       |
|                                 |                    |            |                          |     |                              |              |                                  |       |
|                                 |                    |            |                          |     |                              |              |                                  |       |
|                                 |                    |            |                          |     |                              |              |                                  | 4     |
|                                 |                    |            |                          |     |                              |              |                                  |       |
|                                 |                    |            |                          |     |                              |              |                                  |       |
| RHS PLANK 3                     |                    |            | 275 X 25 X               | 1.( | 6 X 3650                     | 16           | 27.25                            | -     |
| RHS PLANK 2<br>RHS PLANK 1      |                    |            | 275 X 25 X<br>275 X 25 X | 1.( | 6 X 3700                     | 2            | 27.62<br>38.45                   | 3     |
| SHS FRAME 1                     | NUMBER             |            | 150 X 150 X              | 4   |                              | 4<br>QTY.    | 64.26<br>Wt(Kg)/Each             | -     |
| ing is our p                    |                    |            |                          | 001 |                              |              |                                  |       |
| be reproduced<br>icated without | d                  | APL        | _ APOLLO                 | )   | TUBES L                      | TD. 🔼        | PLAPOLLO                         |       |
| en agreement                    | •                  | DRA        | WING TITLE               | Ē   |                              |              |                                  | 2     |
|                                 | DATE               |            |                          |     | PATIO DI                     | ESTON 6      |                                  |       |
|                                 | 27SEPT2020<br>DATE | SIZ        | E DRAWING                |     |                              |              | REV                              | ┨──── |
| utions 2                        | 27SEPT2020<br>DATE |            |                          | 2   | P_PATIO                      | DESIGN       | 6 00                             |       |
| Analysis &                      | DATE<br>27SEPT2020 | SCAL<br>As | E<br>Indicated           | ΕI  | GHT(kg)                      | 0kg          | SHEET 1 OF 3                     | 1     |
| D                               |                    |            | С                        |     | E                            | 3            | A                                |       |