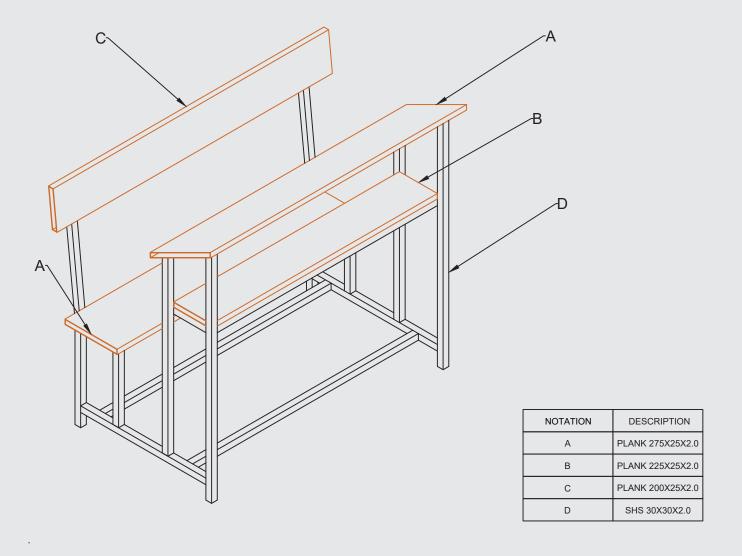

#### SCHOOL BENCHES

The bench is a symbol for friendship. It is used as a meeting space, and also as a place to sit and talk. Don't overlook the bench as a piece of ordinary furniture. This great addition to your school should not be taken for granted. It deserves the strength, style and good looks of Apollo Plank.

| NOTATION | DESCRIPTION      |
|----------|------------------|
| А        | PLANK 275X25X1.6 |
| В        | CHS Dia 63.5X2   |
| С        | SHS 50X50X2      |
| D        | SHS 15X15X1.6    |