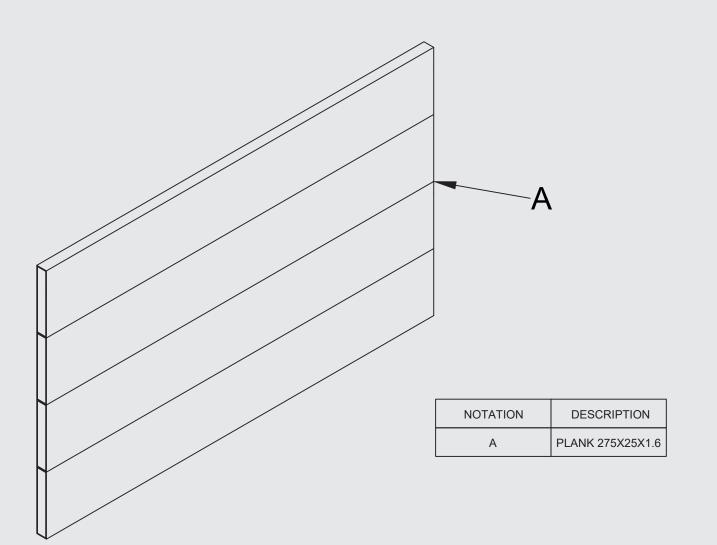

Note: Available in Black and Pre Galvanised (GP)
Other thickness also available on request

| Size (mm) | Thickness (mm) |
|-----------|----------------|
| 125 x 25  | 1.6 and 2.0    |
| 150 x 25  | 1.6 and 2.0    |
| 175 x 25  | 1.6 and 2.0    |
| 200 x 25  | 1.6 and 2.0    |
| 225 x 25  | 1.6 and 2.0    |
| 250 x 25  | 1.6 and 2.0    |
| 275 x 25  | 1.6 and 2.0    |