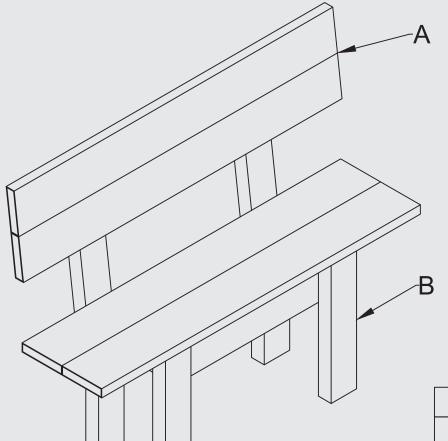

#### BENCHES

The bench is a symbol of friendship. It is used as a meeting space and also as a place to sit and talk. Don't look at bench as a piece of ordinary furniture. This great addition to our property should not be taken for granted. It deserves the strength, style and good looks of Apollo Plank.

| NOTATION | DESCRIPTION      |
|----------|------------------|
| А        | PLANK 125X25X1.6 |
| В        | RHS 80X40X2      |