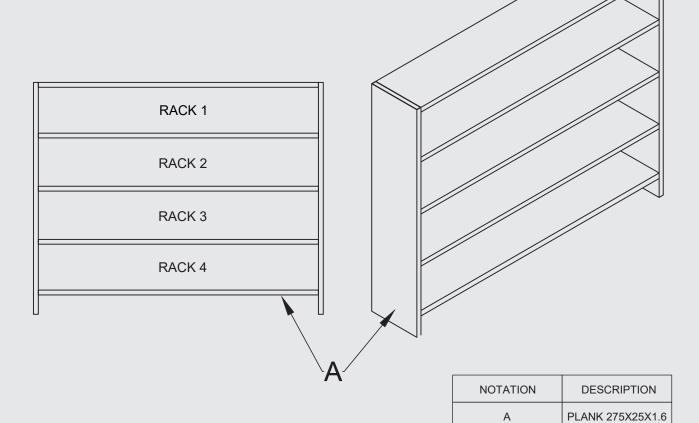

# SHELVES

Conventional wooden shelves are usually prone to spills and scratches from the appliances and items kept over it. Steel shelves are much durable, aesthetical and resistant to any kind of wear and tear. Hence, they are the best substitute for wood.

| NOTATION | DESCRIPTION      |
|----------|------------------|
| А        | PLANK 275X25X1.6 |
| В        | CHS Dia 63.5X2   |
| С        | SHS 50X50X2      |
| D        | SHS 15X15X1.6    |