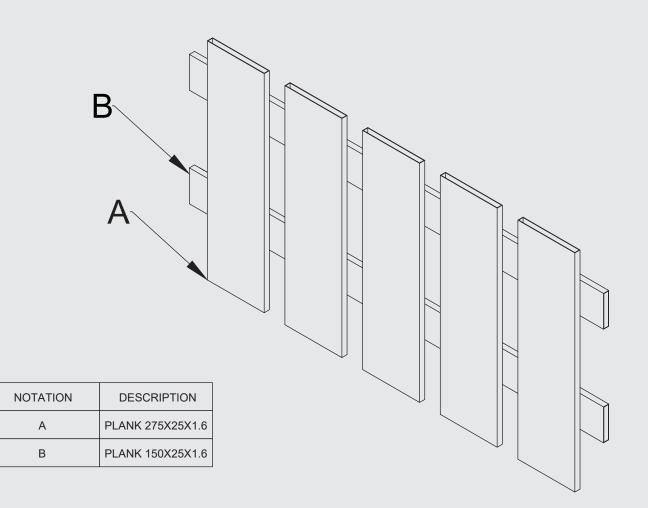

# FENCING

The first thing that people will see when they visit your property is the fence installed around it. That's why, you need to install a fence that stands out from the rest.

Apollo Plank not only gives your fencing incomparable durability and strength, but also adds a dash of style and classiness to your property.