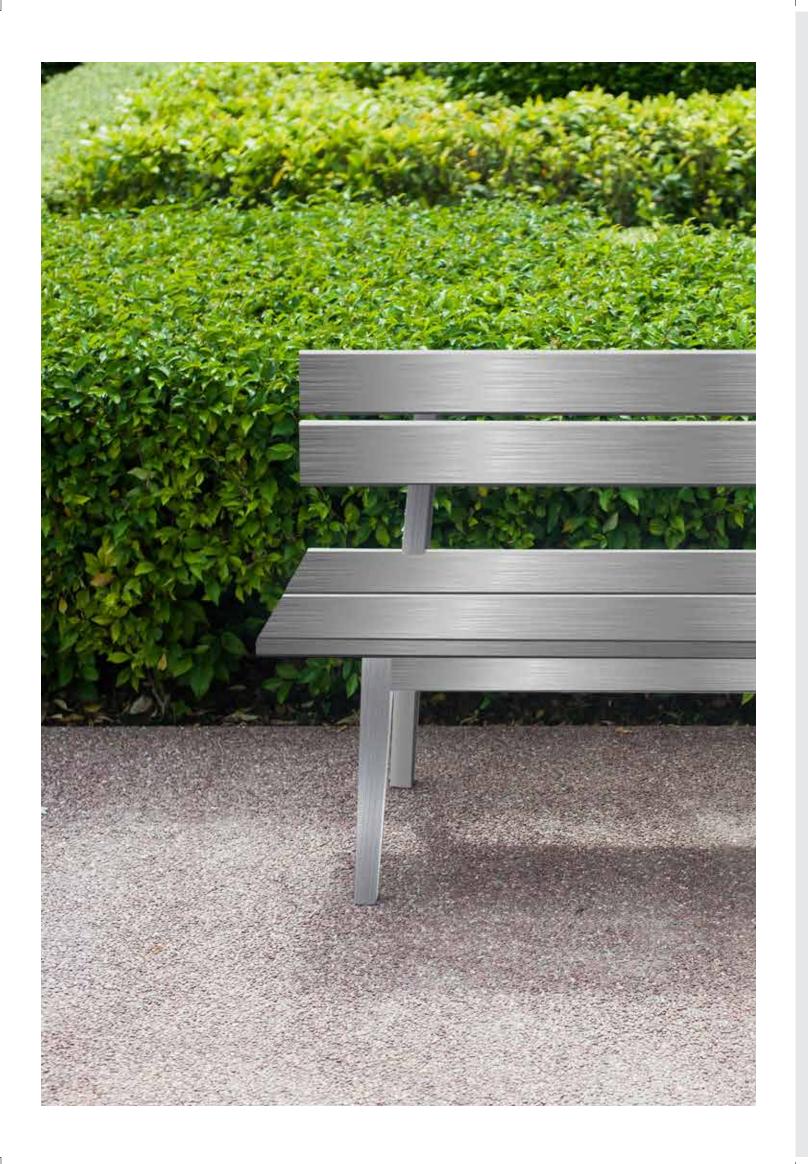

#### BENCHES

The bench is a symbol of friendship. It is used as a meeting space and also as a place to sit and talk. Don't look at bench as a piece of ordinary furniture. This great addition to our property should not be taken for granted. It deserves the strength, style and good looks of Apollo Plank.