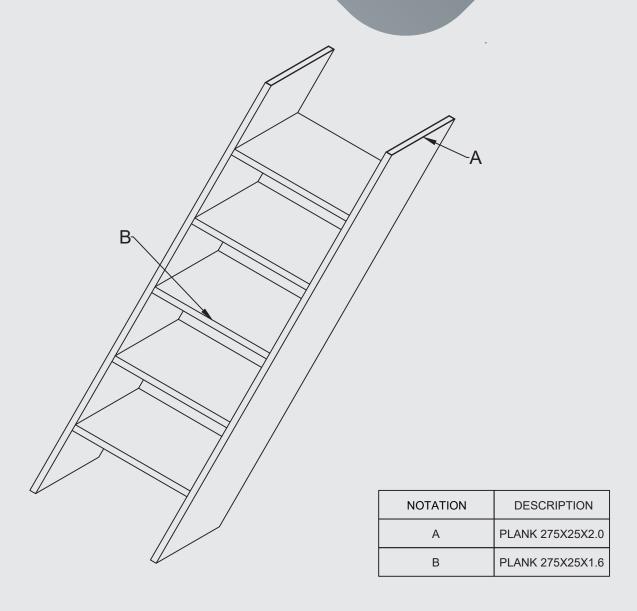

## STAIRCASES

Stairs are an indispensable part of any home. We've brought a steel substitute that looks more classy and elegant than its wooden counterpart. Steel stairs not only add to the beauty of your house but also give you relief from the burden of renovation and care, as they are durable and corrosion-free.