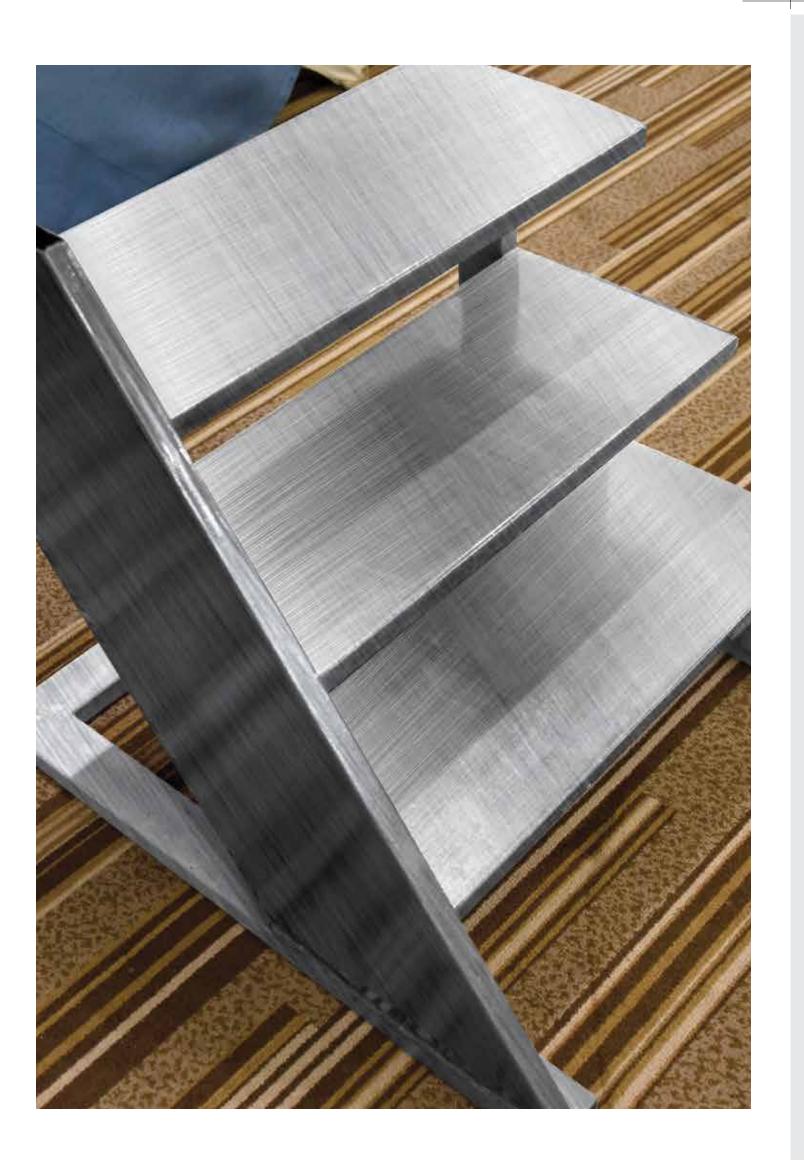

## STAIRCASES

Stairs are an indispensable part of any home. We've brought a steel substitute that looks more classy and elegant than its wooden counterpart. Steel stairs not only add to the beauty of your house but also give you relief from the burden of renovation and care, as they are durable and corrosion-free.