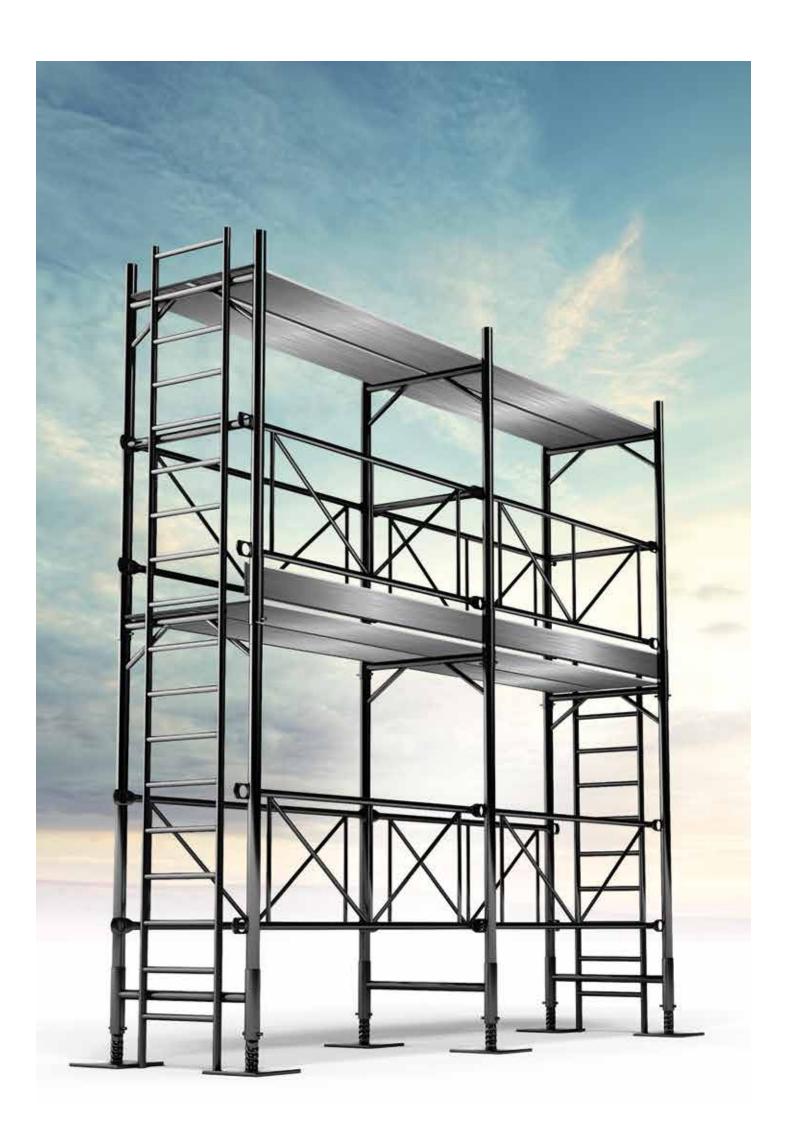

# SCAFFOLDINGS

The life of workers and labourers depends on a scaffolding's strength. That's why, we are introducing a trustworthy steel product which is not only durable but call also bear more load than wood and stands tall even in adverse weather conditions.