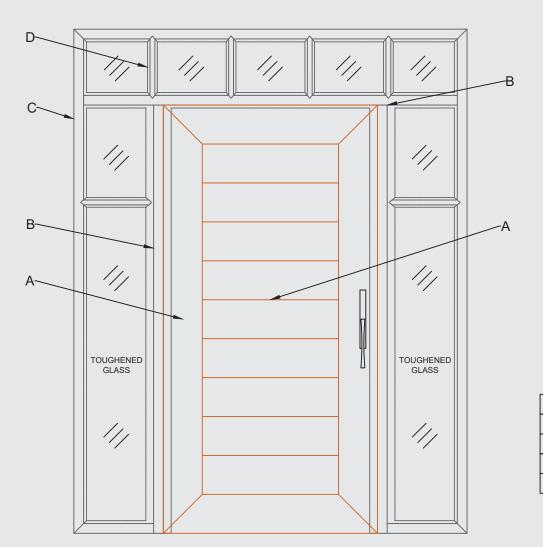

# DOORS

Steel doors can stay put in any kind of weather conditionand require zero maintenance. Being a durable and corrosion-free substance, a steel door saves the cost of renovation and gives your house an elegant look.

| NOTATION | DESCRIPTION      |  |
|----------|------------------|--|
| А        | PLANK 200X25X1.6 |  |
| В        | FDF 130X80X2.0   |  |
| С        | SDF 100X50X2.0   |  |
| D        | T SECTION 52X25  |  |