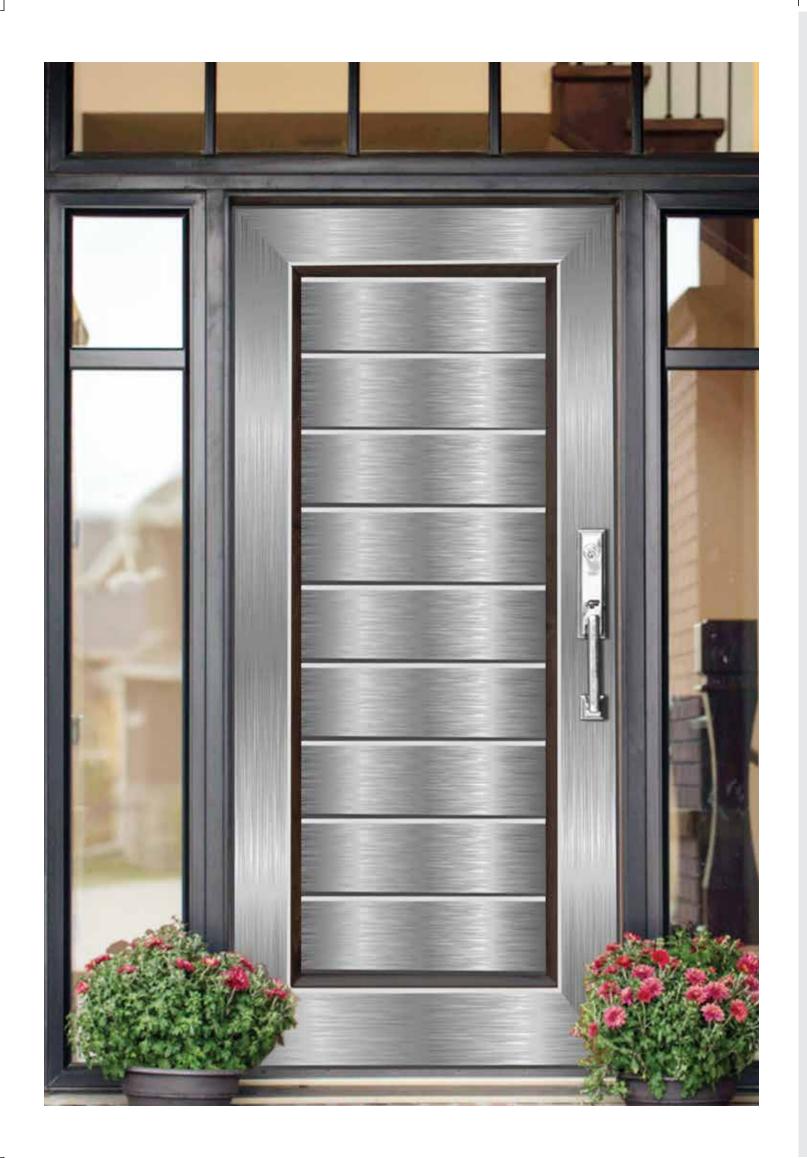

# DOORS

Steel doors can stay put in any kind of weather conditionand require zero maintenance. Being a durable and corrosion-free substance, a steel door saves the cost of renovation and gives your house an elegant look.