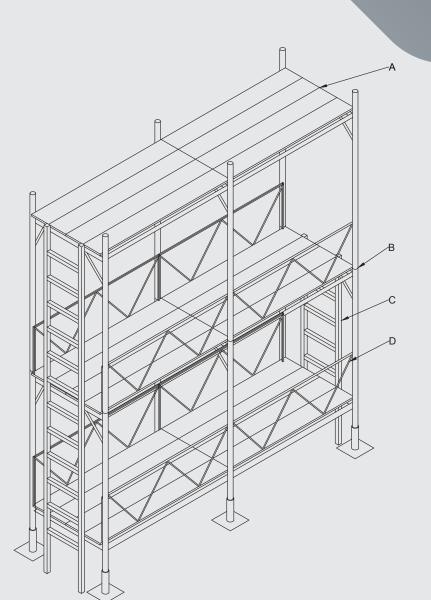

# SCAFFOLDINGS

The life of workers and labourers depends on a scaffolding's strength. That's why, we are introducing a trustworthy steel product which is not only durable but call also bear more load than wood and stands tall even in adverse weather conditions.

| NOTATION | DESCRIPTION      |
|----------|------------------|
| А        | PLANK 275X25X1.6 |
| В        | CHS Dia 63.5X2   |
| С        | SHS 50X50X2      |
| D        | SHS 15X15X1.6    |