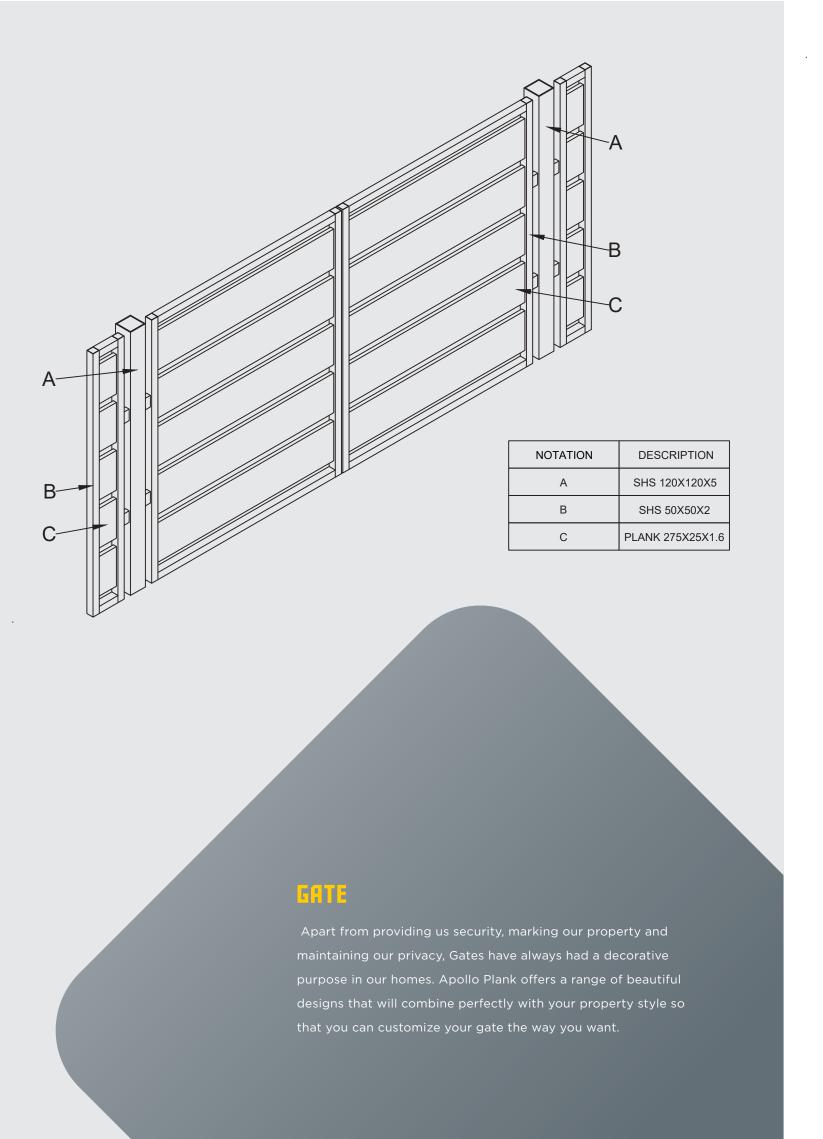

# FENCING

The first thing that people will see when they visit your property is the fence installed around it. That's why, you need to install a fence that stands out from the rest.

Apollo Plank not only gives your fencing incomparable durability and strength, but also adds a dash of style and classiness to your property.

| NOTATION | DESCRIPTION      |
|----------|------------------|
| А        | PLANK 275X25X1.6 |
| В        | CHS Dia 63.5X2   |
| С        | SHS 50X50X2      |
| D        | SHS 15X15X1.6    |