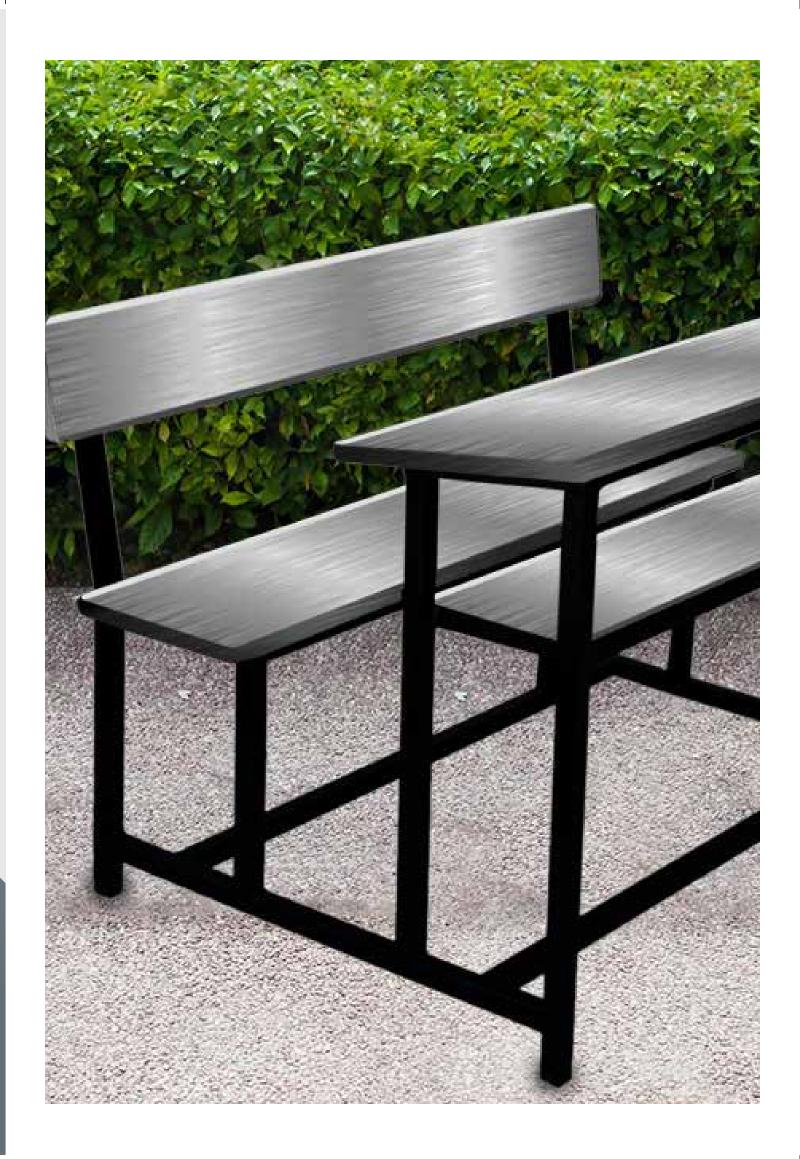

#### SCHOOL BENCHES

The bench is a symbol for friendship. It is used as a meeting space, and also as a place to sit and talk. Don't overlook the bench as a piece of ordinary furniture. This great addition to your school should not be taken for granted. It deserves the strength, style and good looks of Apollo Plank.