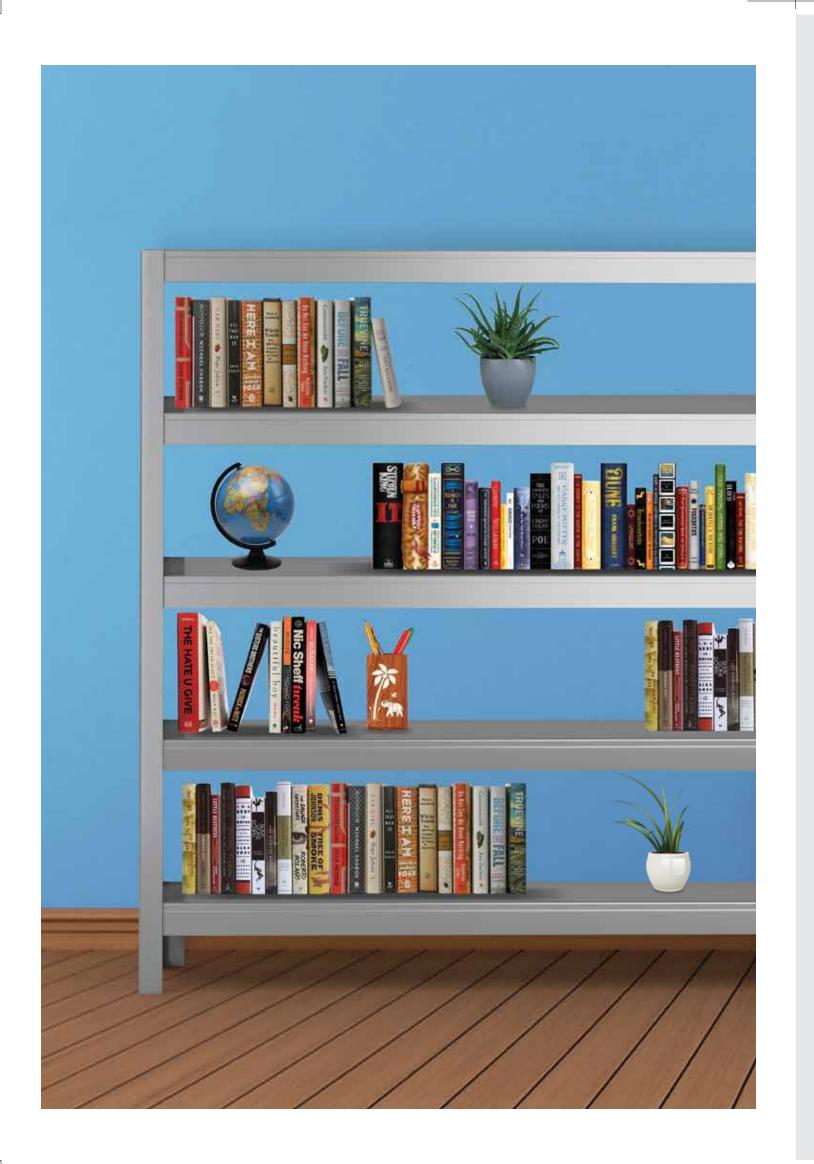

# SHELVES

Conventional wooden shelves are usually prone to spills and scratches from the appliances and items kept over it. Steel shelves are much durable, aesthetical and resistant to any kind of wear and tear. Hence, they are the best substitute for wood.