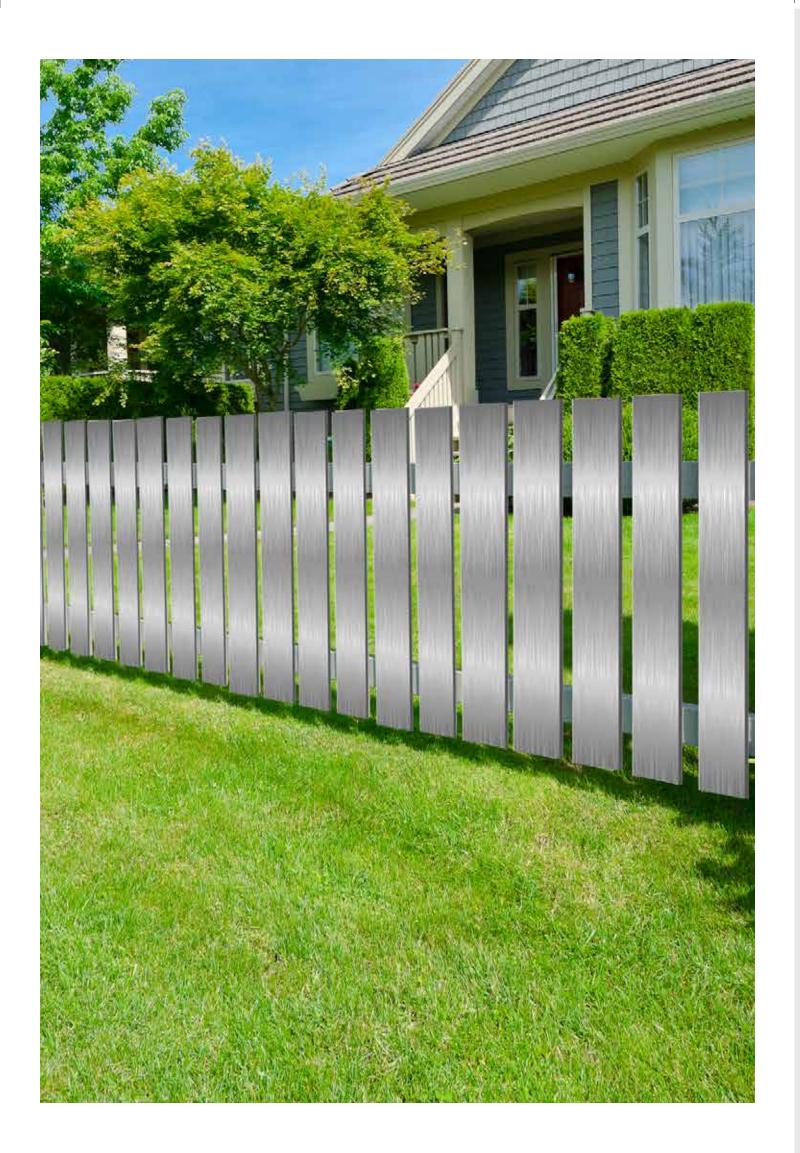

# FENCING

The first thing that people will see when they visit your property is the fence installed around it. That's why, you need to install a fence that stands out from the rest.

Apollo Plank not only gives your fencing incomparable durability and strength, but also adds a dash of style and classiness to your property.