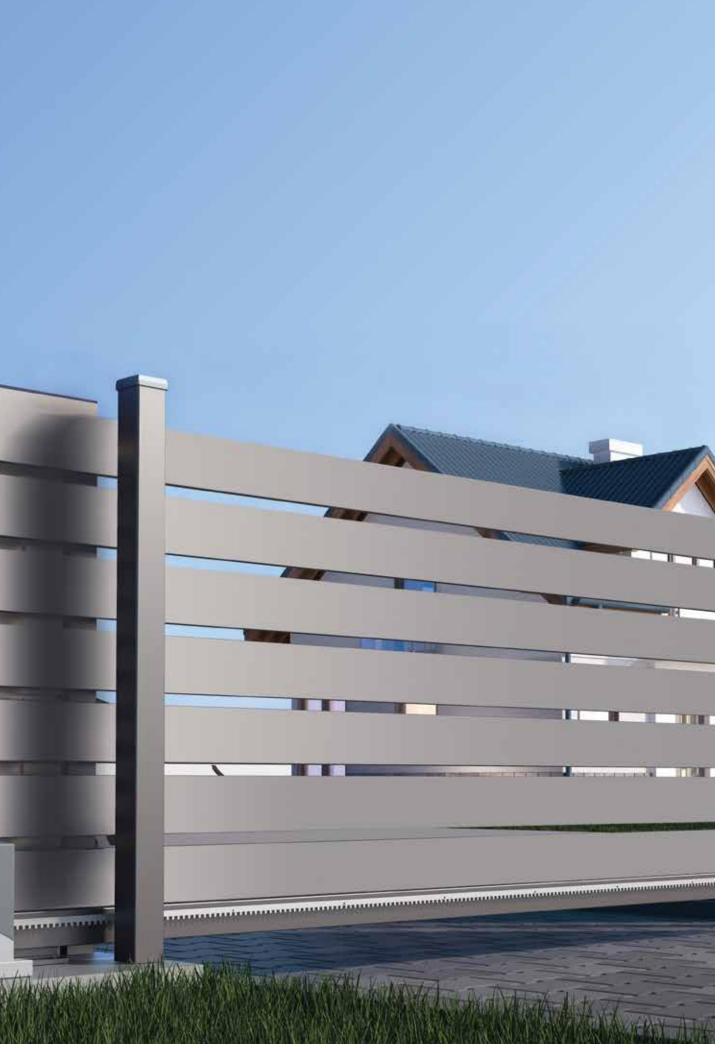

# FENCING

The first thing that people will see when they visit your property is the fence installed around it. That's why, you need to install a fence that stands out from the rest.

Apollo Plank not only gives your fencing incomparable durability and strength, but also adds a dash of style and classiness to your property.