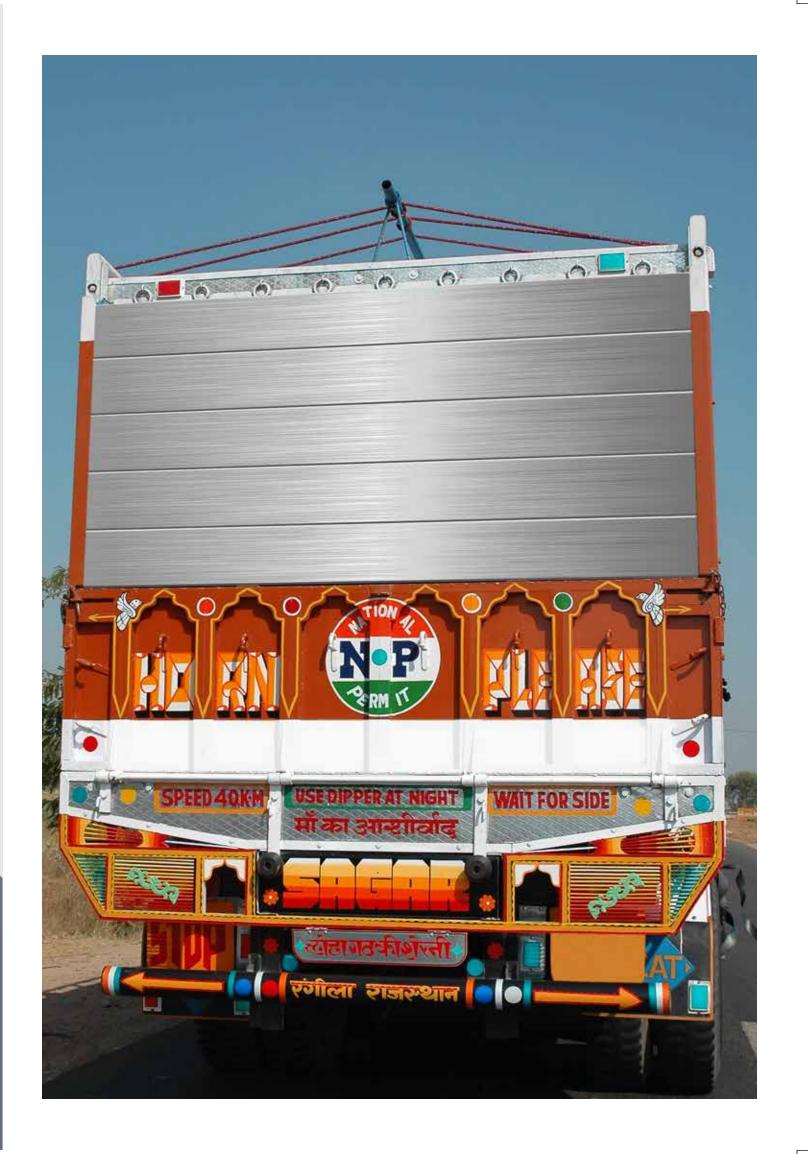

#### TRUCK CLOSURES

Trucks usually face adverse weather conditions as they move across the country. Steel closures can bear any situation and can outperform wood on any given day.