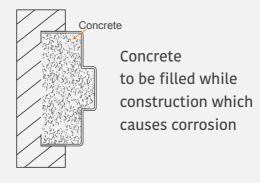

## NO GAPS - FOR BUGS AND DUST

Installed with the help of concrete and cement, the open frames usually allow bugs and dust inside the house. These frames also fall behind on the grounds of beauty. Whereas, Apollo CHAUKHAT is a closed door frame which takes no time in installation, looks beautiful and shields the house from dust and bugs.