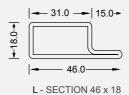

#### L Section

#### Size

46 x 18 mm 52 x 24 mm 62 x 33 mm

#### Thickness

1 - 2 mm