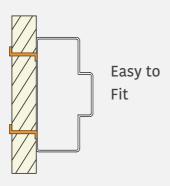

## THE PERFECT CHOICE FOR DOORS & WINDOWS

Fire-Resistant

Cost-Effective

**Termite Proof** 

Durable

No Gaps Made to Precision

Easy to fit

**Eco Friendly** 

# FITS EASILY AND FASTER THAN WOODEN FRAMES TWO STEP PROCESS

Another reason to choose Apollo Chaukhat is its quick installation process which is nothing short of magic. At the time of construction, as compared to wooden frames, which has to be fitted during construction, Apollo CHAUKHAT can be fitted post-construction in just two easy steps, like any modern PLUG & PLAY.

## NO GAPS - FOR BUGS AND DUST

Installed with the help of concrete and cement, the open frames usually allow bugs and dust inside the house. These frames also fall behind on the grounds of beauty. Whereas, Apollo CHAUKHAT is a closed door frame which takes no time in installation, looks beautiful and shields the house from dust and bugs.