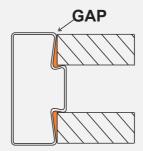

## NO GAPS - FOR BUGS AND DUST

Installed with the help of concrete and cement, the open frames usually allow bugs and dust inside the house. These frames also fall behind on the grounds of beauty. Whereas, Apollo CHAUKHAT is a closed door frame which takes no time in installation, looks beautiful and shields the house from dust and bugs.