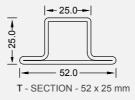

up of quality steel and come in various sizes. For an aesthetic house, these door frames are the perfect choice.

#### Single Door Frames



100.0

SINGLE DOOR FRAME - 100 x 50

Size 100 x 50 mm Thickness 1.4 - 2.5 mm

#### **Double Door Frames**







40

Size 130 x 65 mm 100 x 70 mm 75 x 65 mm Thickness 1.4 - 2.5 mm

#### **Double Side Door Frames**





Size 130 x 80 mm

Thickness 1.4 - 2.5 mm

## **Window Frames**

Apollo Chaukhat for windows have all the advantages of door frames. In addition, their compatibility is universal and can be installed in all types of windows. These lightweight window frames come in numerous sections that match to any type of aesthetic preference.

#### L Section





#### Size

46 x 18 mm 52 x 24 mm 62 x 33 mm

#### Thickness

1 - 2 mm

#### T Section





#### Size

52 x 25 mm

#### Thickness

1 - 2 mm

#### Z Section





Size 41 x 24 mm

Thickness

1 - 2 mm

#### **OUR NATIONWIDE PRESENCE** Kal<u>aamb</u> Mandi Gobindgarh New Delhi Dehradun & Rudrapur Dujana Panchkula Ghaziabad Faridabad Jaipur Gwalior Kanpur Ahmedabad Indore Ahmedabad Nagpur Raipur 13 Plants Murbad Hydera<u>bad</u> Mumbai & Pune Hyderabad $25_{\,\text{Sales Office}}$ Vijayawada 600 Dealers Goa Anantapur 2000 Towns & Cities Bengaluru Bengaluru (2 Units) <u>Hosur</u> 40,000 Retailers Kochi Branch Offices Cum Warehouses Dealers Network





#### **Head Office**

36, Kaushambi, Near Anand Vihar Terminal, Delhi (NCR) - 201010, India T:+91-120 4041400 F:+91-120 4041444

Follow us on: f O y / APL APOLLO TOLL FREE: 882 666 1273 www.aplapollo.com