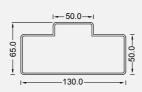

#### **Double Door Frames**

40

Size 130 x 65 mm 100 x 70 mm 75 x 65 mm Thickness 1.4 - 2.5 mm