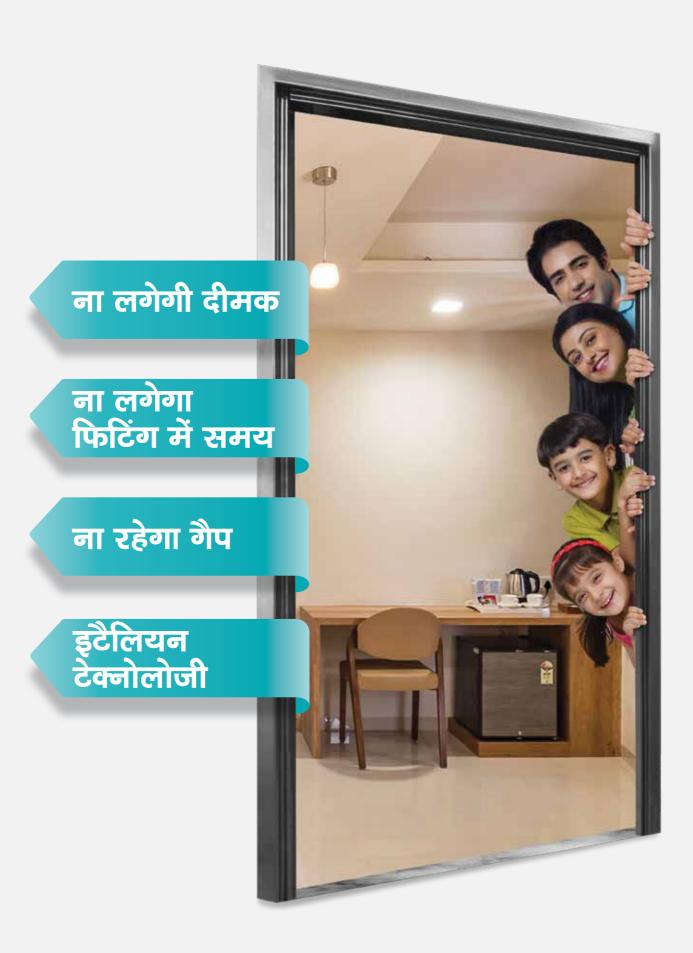

## INDIA'S FIRST STEEL CLOSED DOOR & WINDOW FRAMES

#### FOR EASY INSTALLATION & PROTECTION AGAINST TERMITES

Sudesh Group is India's leading steel pipes and tubes manufacturer with 13 plants across different locations in India. It's a pioneer in steel pipes and tubes of different types and

## THE PERFECT CHOICE FOR DOORS & WINDOWS

Fire-Resistant

Cost-Effective

**Termite Proof** 

Durable

No Gaps Made to Precision

Easy to fit

**Eco Friendly** 