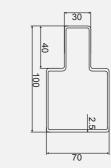

#### **Double Door Frames**

40

Size 130 x 65 mm 100 x 70 mm 75 x 65 mm Thickness 1.4 - 2.5 mm