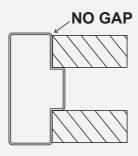

## NO GAPS - FOR BUGS AND DUST

Installed with the help of concrete and cement, the open frames usually allow bugs and dust inside the house. These frames also fall behind on the grounds of beauty. Whereas, Apollo CHAUKHAT is a closed door frame which takes no time in installation, looks beautiful and shields the house from dust and bugs.