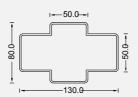

#### **Double Door Frames**

40

Size 130 x 65 mm 100 x 70 mm 75 x 65 mm Thickness 1.4 - 2.5 mm