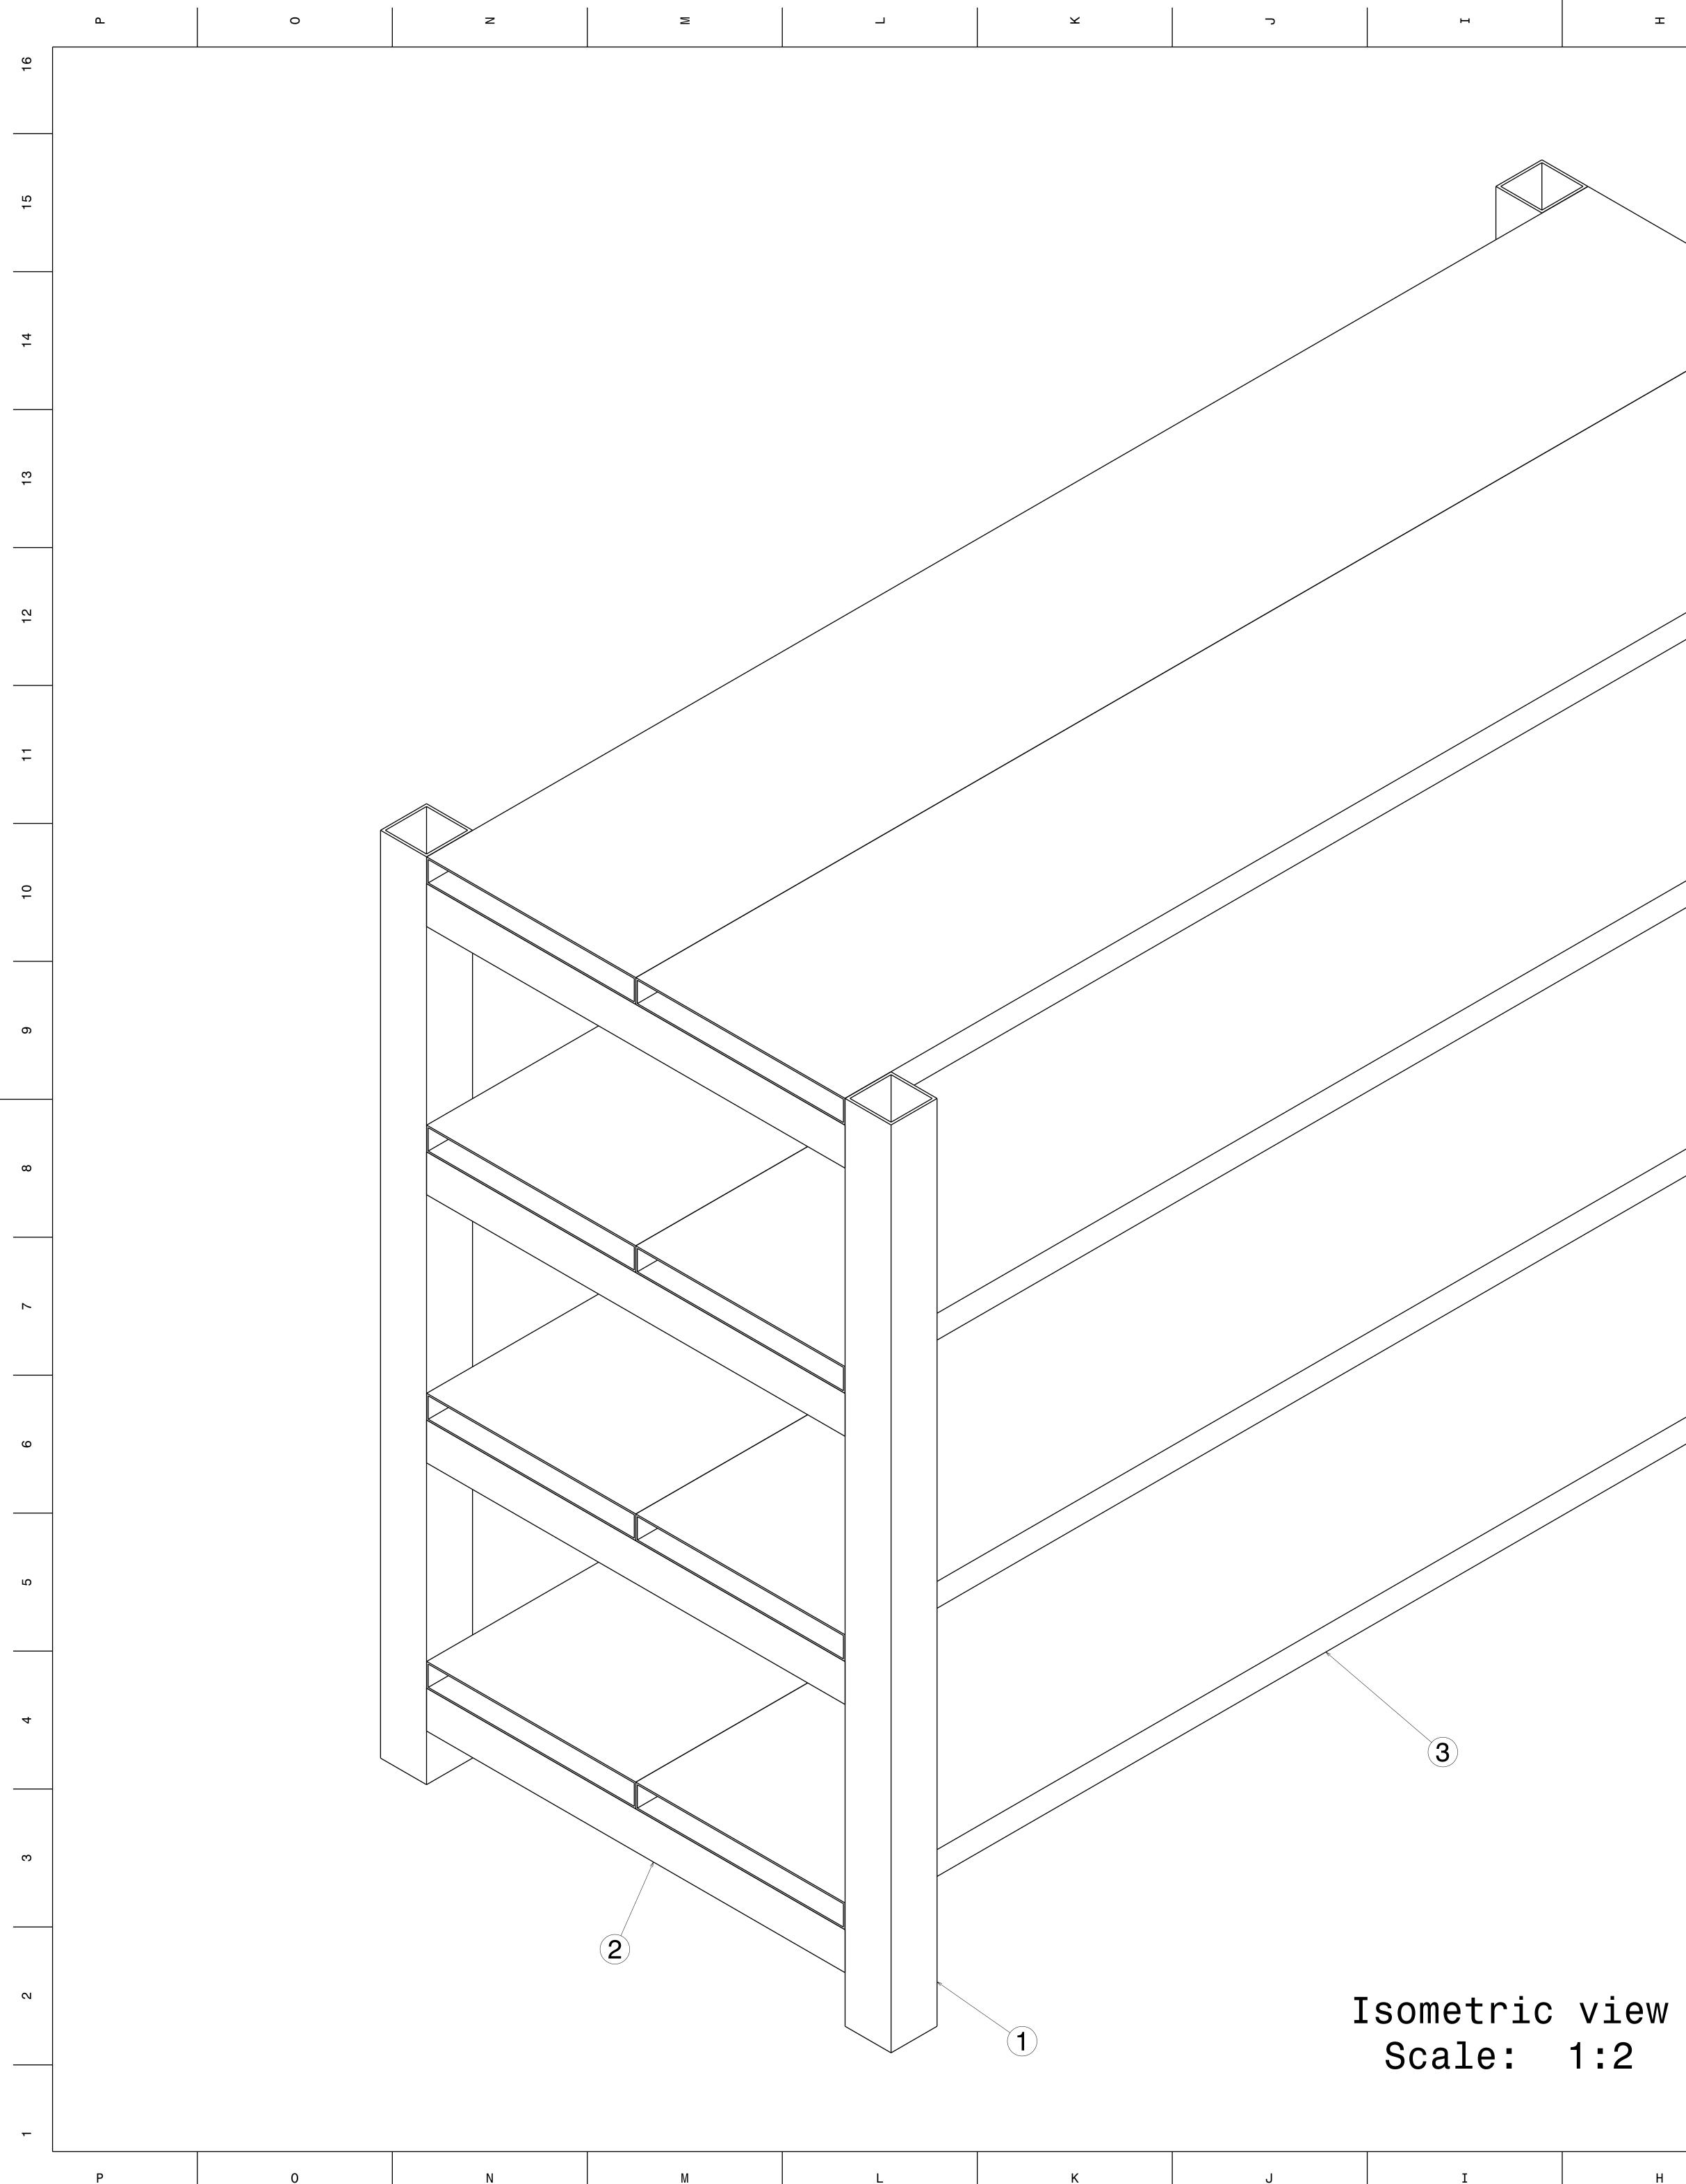

|                     |          | 3                                      | MAY                     | 31         | PLAN        | ١K         |
|---------------------|----------|----------------------------------------|-------------------------|------------|-------------|------------|
|                     |          | 2                                      | MAY                     | 31         | FRAM        | IE :       |
|                     |          | 1                                      | MAY                     | 31         | FRAM        | /IE        |
|                     | I        | TEM NO.                                |                         |            | PAR         | ΤN         |
|                     | It<br>or | nis draw<br>can't<br>commur<br>r writt | be<br>nica <sup>.</sup> | rep<br>ted | rodu<br>wit | ceo<br>hou |
|                     | DR       | AWN BY                                 |                         |            |             |            |
|                     | SI       | D                                      |                         |            |             |            |
| UNLESS OTHERWISE    |          |                                        |                         |            |             |            |
| SPECIFIED           | CH       | ECKED B                                | -                       | _          |             | [          |
| DIMENSION ARE IN MM |          | P2F                                    | P Ana                   | alys       | sis &       | 8          |
|                     |          | Sol                                    | Luti                    | ons        |             |            |
| VIEWS:              | DE       | SIGNED B                               | BY                      |            |             |            |
| THIRD ANGLE $((-))$ |          | P2F                                    | P Ana                   | alys       | sis 8       |            |
| PROJECTION          |          | Sol                                    | Luti                    | ons        |             |            |
|                     | -        |                                        |                         |            |             | •          |
|                     |          | 1                                      |                         | п          |             |            |

|                    |                             | c           | د                     |       |               | В           |             |        |        | ٩             |    |
|--------------------|-----------------------------|-------------|-----------------------|-------|---------------|-------------|-------------|--------|--------|---------------|----|
|                    |                             | V DA        |                       |       | SCRIPTI       |             |             |        |        |               | 16 |
|                    | 00                          | 20          | 5JUL2020              |       | TIAL REV      | 1510N       |             |        |        |               |    |
|                    |                             |             |                       |       |               |             |             |        |        |               |    |
|                    |                             |             | E PERPEN              |       |               |             |             |        |        |               | 15 |
|                    |                             |             | S FOLLOWE             |       | 1.            |             |             |        |        |               |    |
| FIN                | ISH MEDI                    | UM TO       | O SMOOTH              | IS U  | ISED.         |             |             |        |        | ·             |    |
|                    |                             |             |                       |       | . CHANGES     |             |             |        |        |               | 14 |
|                    |                             |             |                       |       | ) DETAILS /   |             |             |        |        | 201           |    |
|                    |                             |             | AFFECT TH<br>TRUCTURE |       | ITTLENESS     | OF MATE     | RIAL WH     | IICH L | ATER   |               |    |
|                    |                             |             |                       | -     | RAMES/SUP     |             |             | )      |        |               | 13 |
|                    | EIGHTS A                    |             | OR REFERE             | ENCE  | ONLY AND      | SUBJECTE    | D TO CH     | IANGE  |        |               | 15 |
|                    | -                           | _           |                       |       |               |             |             |        |        |               |    |
|                    |                             |             |                       |       |               |             |             |        |        |               |    |
|                    |                             |             |                       |       |               |             |             |        |        |               | 12 |
|                    |                             |             |                       |       |               |             |             |        |        |               |    |
|                    |                             |             |                       |       |               |             |             |        |        |               |    |
|                    |                             |             |                       |       |               |             |             |        |        |               | 11 |
|                    |                             |             |                       |       |               |             |             |        |        |               |    |
|                    |                             |             |                       |       |               |             |             |        |        |               |    |
|                    |                             |             |                       |       |               |             |             |        |        |               | 10 |
|                    |                             |             |                       |       |               |             |             |        |        |               |    |
|                    |                             |             |                       |       |               |             |             |        |        |               |    |
|                    |                             |             |                       |       |               |             |             |        |        |               | 9  |
|                    |                             |             |                       |       |               |             |             |        |        |               |    |
|                    |                             |             |                       |       |               |             |             |        |        |               |    |
|                    |                             |             |                       |       |               |             |             |        |        |               | 8  |
|                    |                             |             |                       |       |               |             |             |        |        |               |    |
|                    |                             |             |                       |       |               |             |             |        |        | ·             |    |
|                    |                             |             |                       |       |               |             |             |        |        |               | 7  |
|                    |                             |             |                       |       |               |             |             |        |        |               |    |
|                    |                             |             |                       |       |               |             |             |        |        |               |    |
|                    |                             |             |                       |       |               |             |             |        |        |               | 6  |
|                    |                             |             |                       |       |               |             |             |        |        |               | O  |
|                    |                             |             |                       |       |               |             |             |        |        | ·             |    |
|                    |                             |             |                       |       |               |             |             |        |        |               |    |
|                    |                             |             |                       |       |               |             |             |        |        |               | 5  |
|                    |                             |             |                       |       |               |             |             |        |        |               |    |
|                    |                             |             |                       |       |               |             |             |        |        |               |    |
|                    |                             |             |                       |       |               |             |             |        |        |               | 4  |
|                    |                             |             |                       |       |               |             |             |        |        |               |    |
|                    |                             |             |                       |       |               |             |             |        |        |               |    |
| 2                  |                             | 40          | 5 X 25 X<br>X 40 X 2  | 2.6 X |               |             | 8<br>8<br>4 |        | 7.     | 38            | 3  |
| NUMB               |                             | נד          |                       |       | PTION         |             | QTY.        |        | Wt(Kg) |               |    |
| prope<br>ed<br>out | erty.                       | ٦C          | APOLI                 | _0    | TUBES         | LTD.        | A           | PLA    | PO     | LLO           |    |
| t.<br>DATI         |                             | AWI         | NG TIT                | LE    |               |             |             |        |        |               | 2  |
|                    | L2020                       | ZE          | DRAWI                 |       | MAY 3         | 81 SH       | ELF         |        |        | REV           |    |
| 26JU               | L2020                       | AO          |                       |       | <u>2P_MAY</u> | <u>′</u> 31 | SHEL        | F      |        | 00            |    |
| 26JUI              | E SC<br><sub>L2020</sub> As | ALE<br>§ In | dicated               | WEI   | GHT(kg)       | 0kg         |             | S      | HEET   | <b>1 OF</b> 3 | 1  |