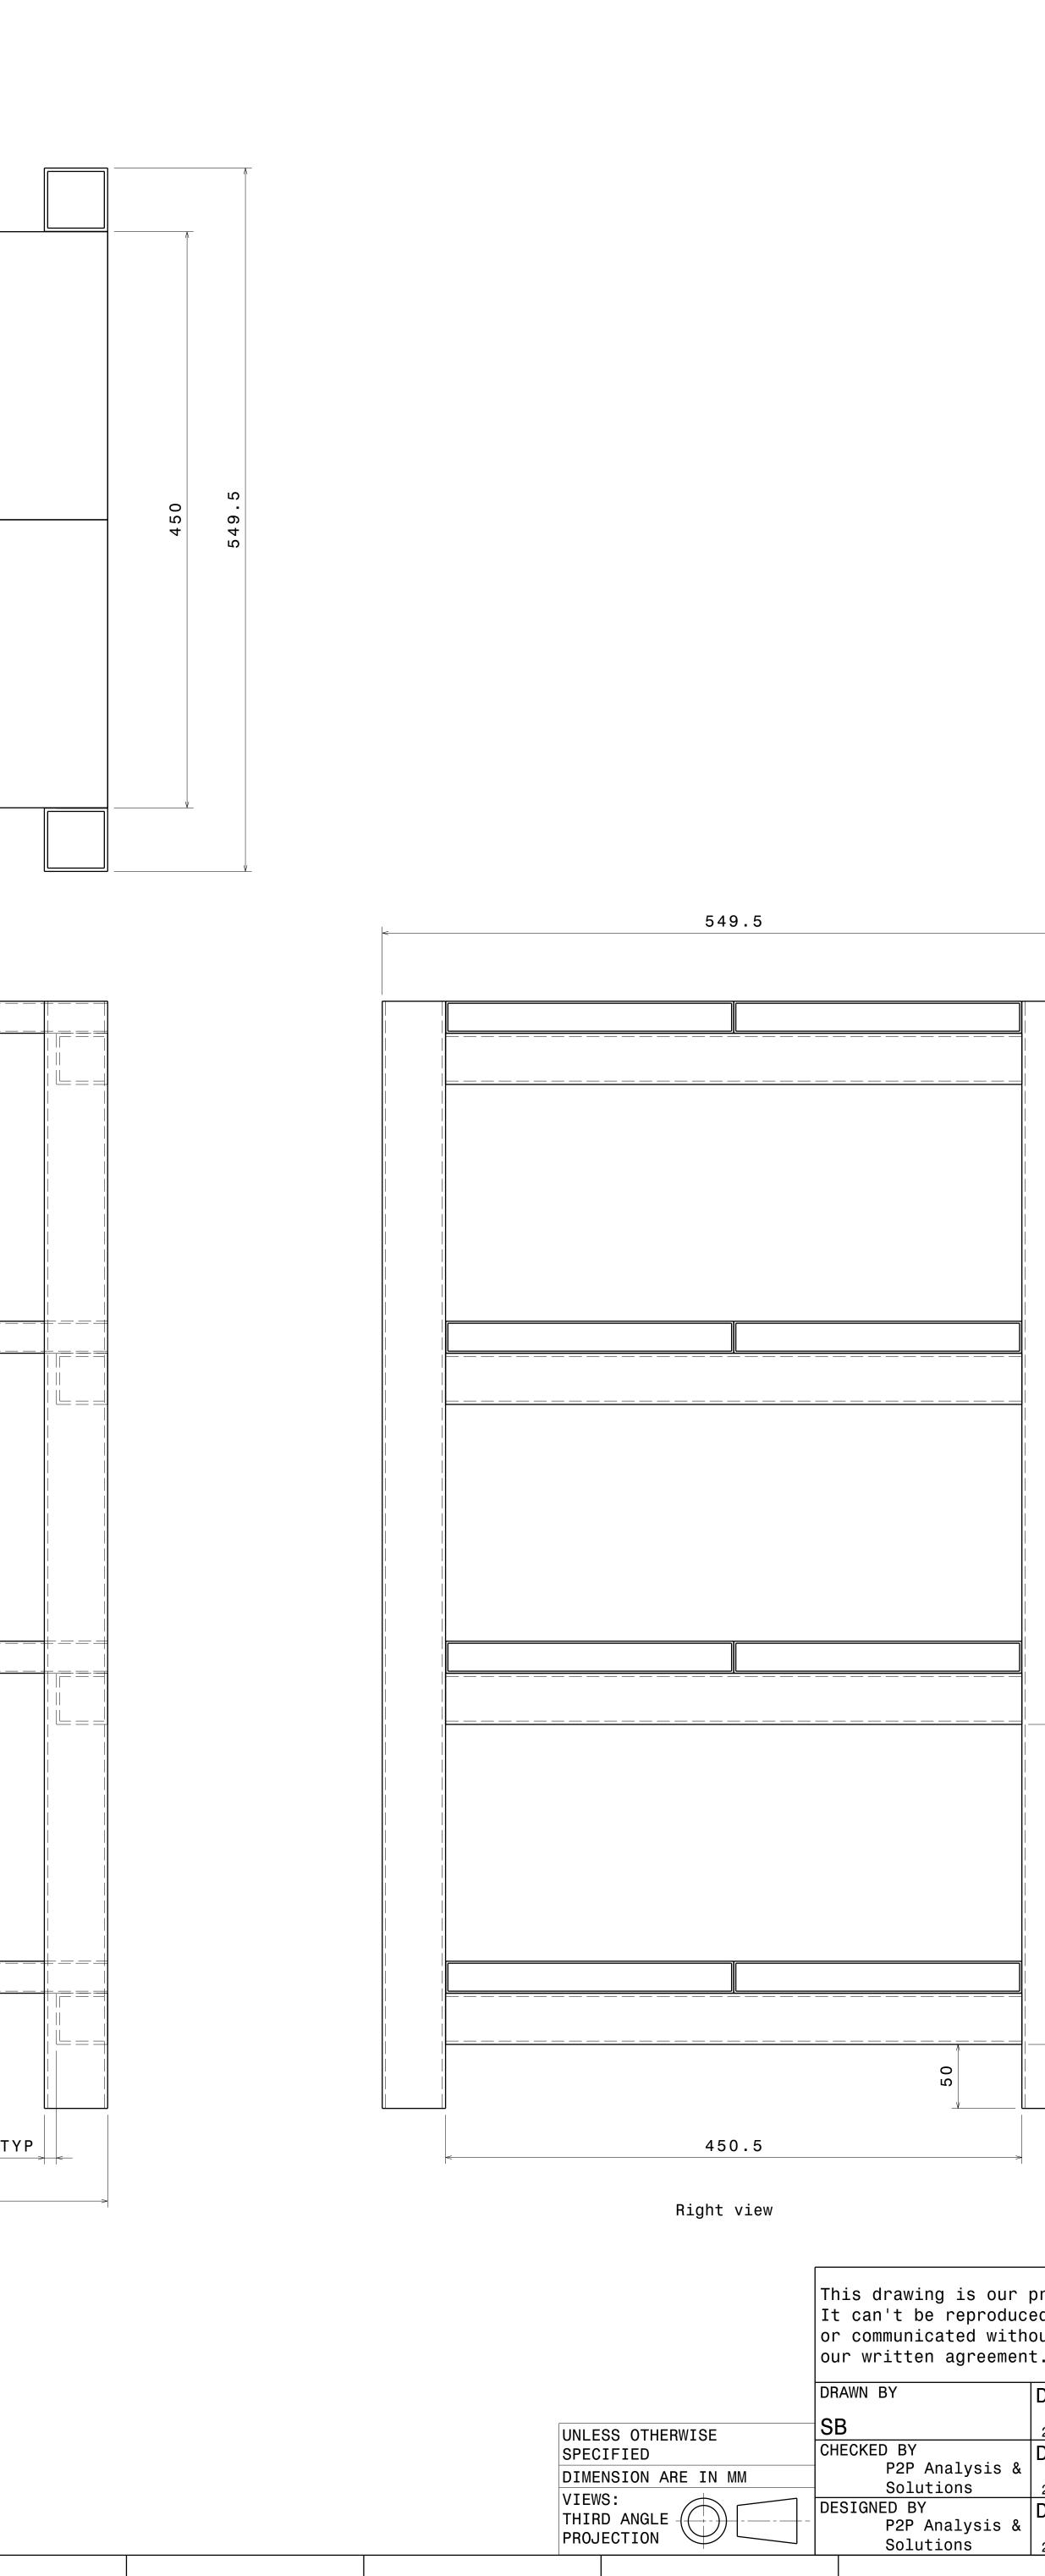

|          |   |               |
| ى     |            |   |   |            |          |   |               |
|       |            |   |   |            |          |   |               |
| 4     |            |   |   | <br>       |          | · |               |
|       |            |   |   |            |          |   |               |
| ო     |            | < |   | 1250       |          |   | <u>9.5TYP</u> |
|       |            |   |   | Front view |          |   |               |
| N     |            |   |   |            |          |   |               |
|       |            |   |   |            |          |   |               |
|       |            |   |   |            |          |   |               |

0

Ν

М

G

| L | к | J | I | н |
|---|---|---|---|---|
|   |   |   |   |   |



G

ш

Ω

D

Е

С

В

Α

ш

|                         |       |           | C                 | × ۵                                    |    |
|-------------------------|-------|-----------|-------------------|----------------------------------------|----|
|                         |       | REV<br>00 | DATE<br>26JUL2020 | DESCRIPTION<br>INITIAL REVISION        | 16 |
|                         |       | 00        |                   |                                        |    |
|                         |       |           |                   |                                        |    |
|                         |       |           |                   |                                        | 15 |
|                         |       |           |                   |