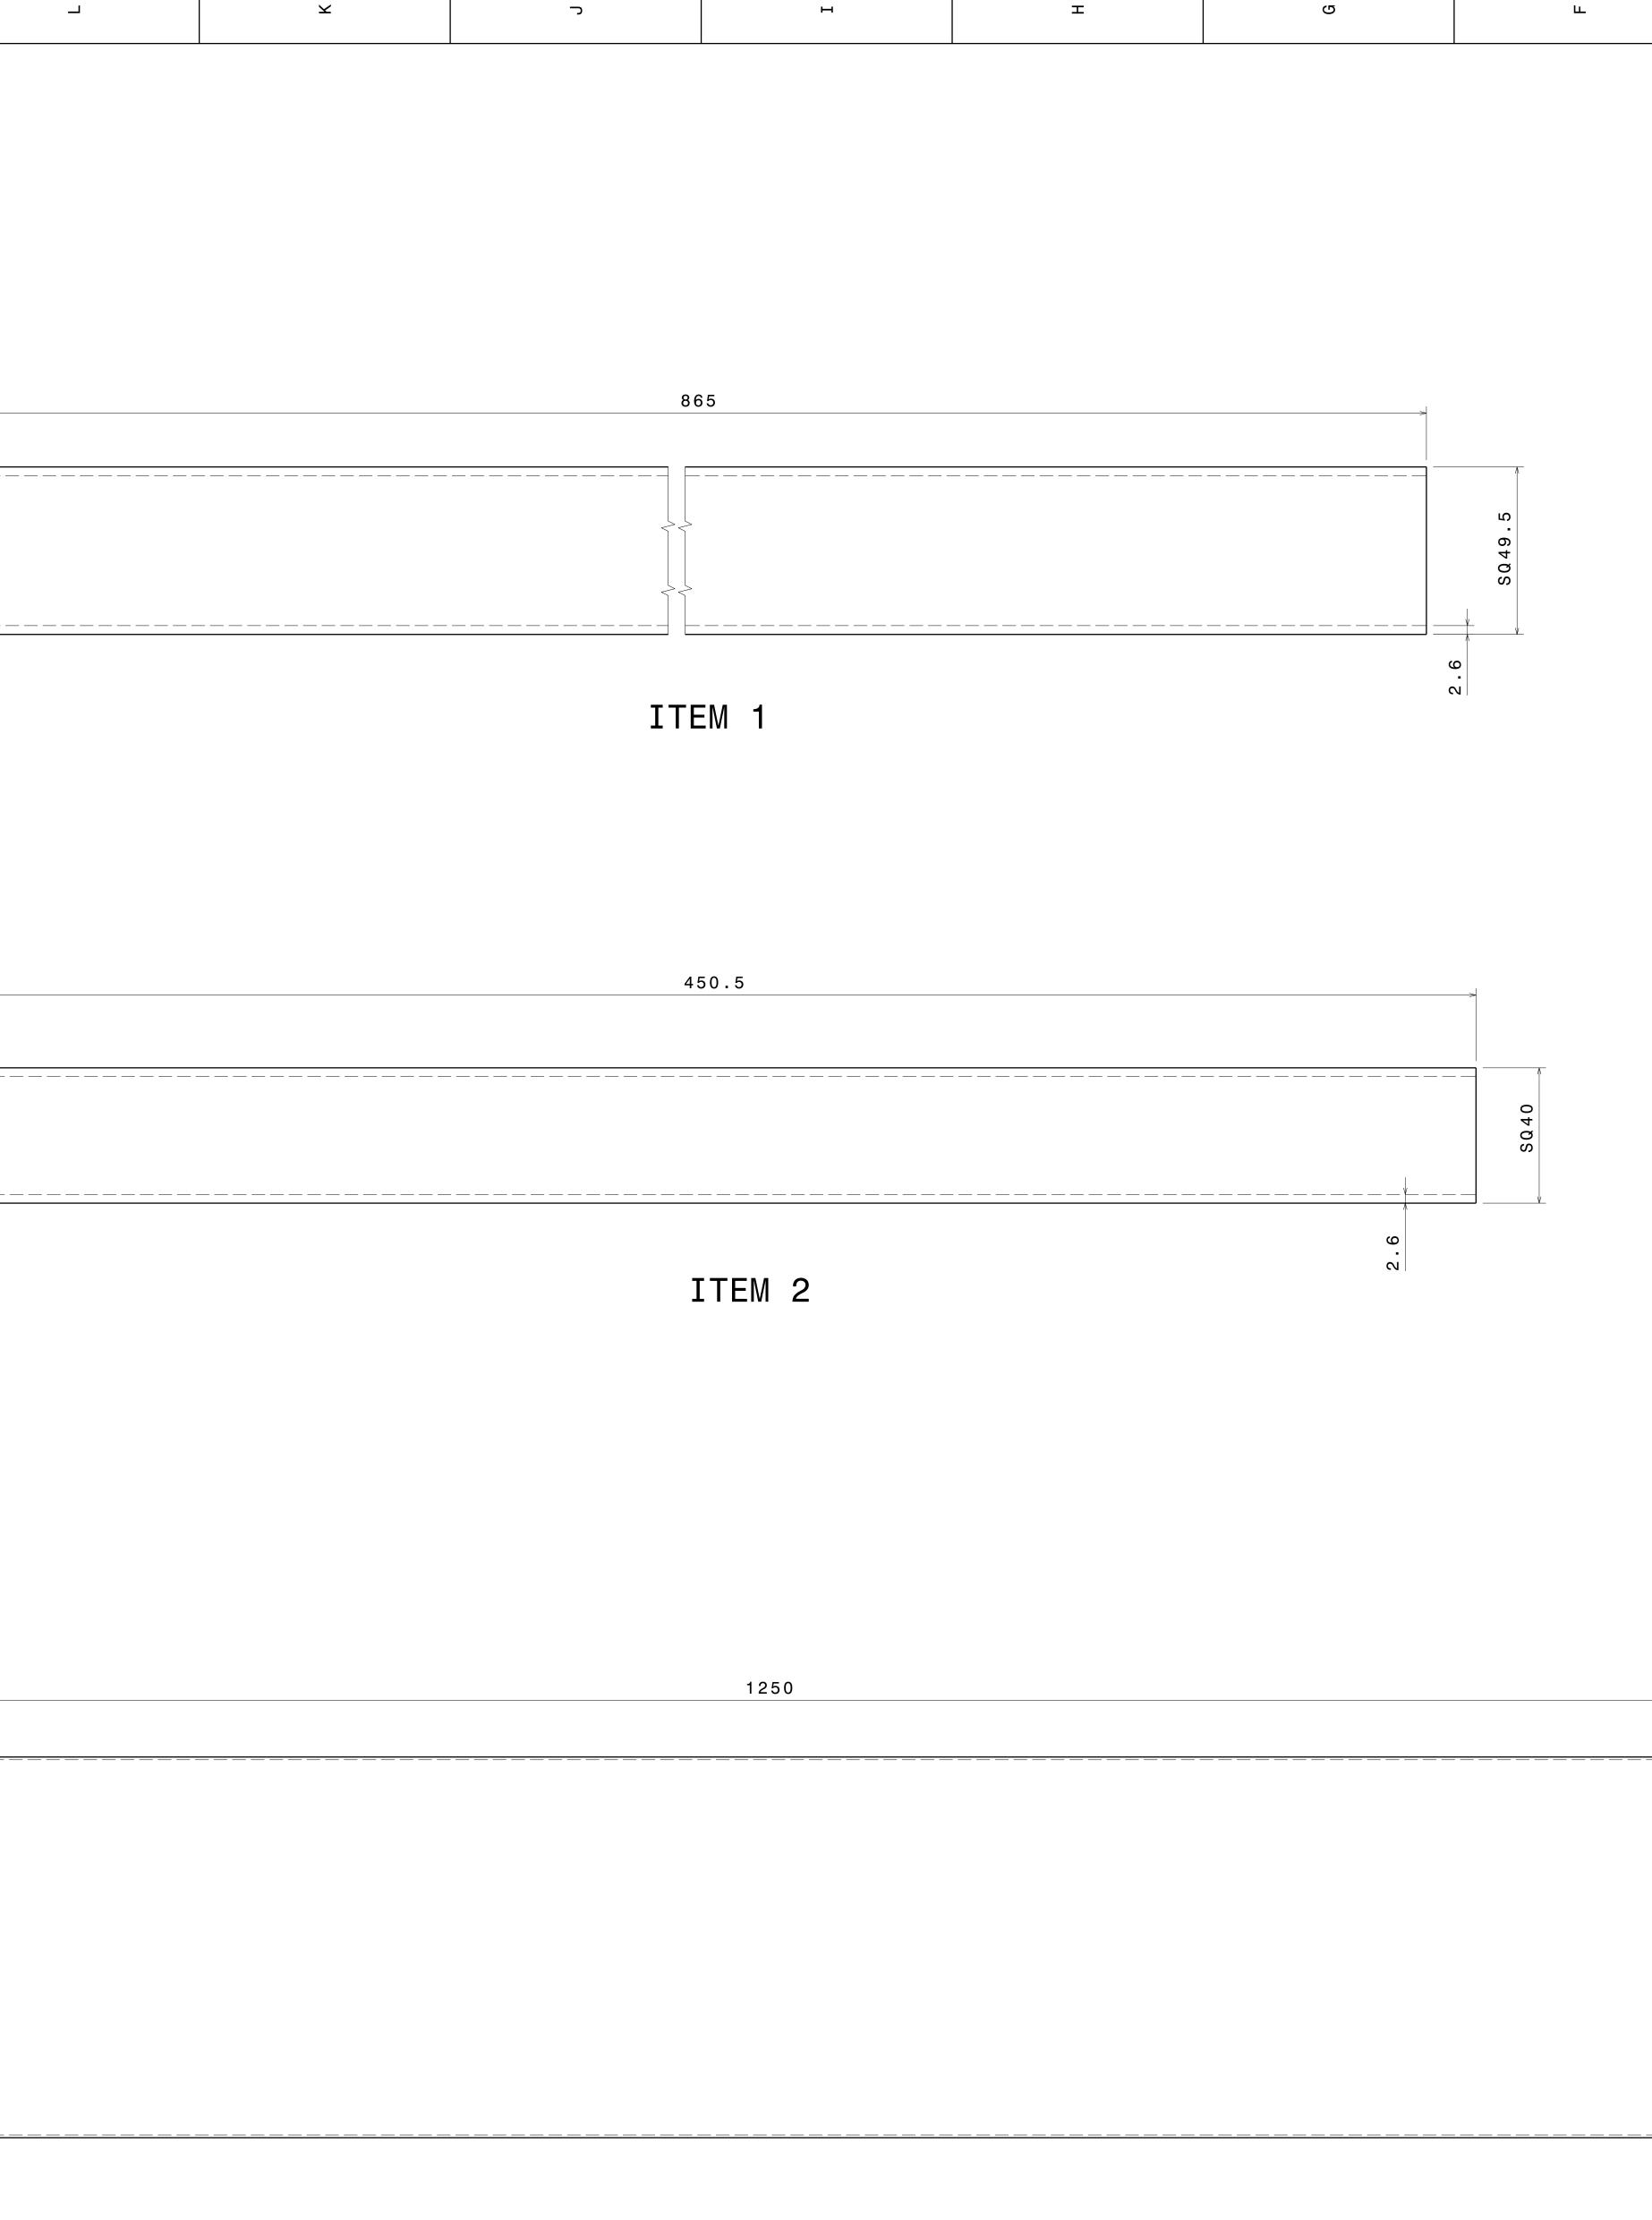

D

Е

С

В

Α

ш

|                         |       |           | C                 | × ۵                                    |    |
|-------------------------|-------|-----------|-------------------|----------------------------------------|----|
|                         |       | REV<br>00 | DATE<br>26JUL2020 | DESCRIPTION<br>INITIAL REVISION        | 16 |
|                         |       | 00        |                   |                                        |    |
|                         |       |           |                   |                                        |    |
|                         |       |           |                   |                                        | 15 |
|                         |       |           |                   |                                        |    |
|                         |       |           |                   |                                        | 14 |
|                         |       |           |                   |                                        |    |
|                         |       |           |                   |                                        |    |
|                         |       |           |                   |                                        | 13 |
|                         |       |           |                   |                                        |    |
|                         |       |           |                   |                                        | 10 |
|                         |       |           |                   |                                        | 12 |
|                         |       |           |                   |                                        |    |
|                         |       |           |                   |                                        | 11 |
|                         | ->    |           |                   |                                        |    |
|                         |       |           | <u>A</u>          |                                        |    |
|                         |       |           |                   |                                        | 10 |
|                         |       |           |                   |                                        |    |
|                         |       |           |                   |                                        | 9  |
|                         |       |           |                   |                                        |    |
|                         |       |           |                   |                                        |    |
|                         |       |           |                   |                                        | 8  |
|                         |       |           |                   | -                                      |    |
|                         |       |           |                   |                                        |    |
|                         |       |           | 865               |                                        | 7  |
|                         |       |           |                   |                                        |    |
|                         |       |           |                   |                                        | 6  |
|                         |       | A         |                   |                                        |    |
|                         |       |           |                   |                                        |    |
|                         |       | 3 X 2 5 0 |                   |                                        | 5  |
| <br> <br> <br>=         |       | ЗХ        |                   |                                        |    |
|                         |       |           |                   |                                        | 4  |
|                         |       | V         |                   |                                        |    |
| _ [                     | ]     |           | <u></u>           |                                        |    |
|                         |       |           |                   |                                        | 3  |
|                         |       |           |                   |                                        |    |
| r prop<br>uced<br>thout | erty  | AP        | L APOLL           | LO TUBES LTD.                          |    |
| ent.<br>DAT             | E     | DRA       | WING TITI         |                                        | 2  |
| & DAT                   |       | SIZ       |                   | MAY 31 SHELF<br>NG NUMBER REV          |    |
| & DAT                   |       | SCA       |                   | P2P_MAY31SHELF00WEIGHT(kg)XXXSHEET20F3 | 1  |
| 26JL                    | 12020 | )         |                   |                                        |    |