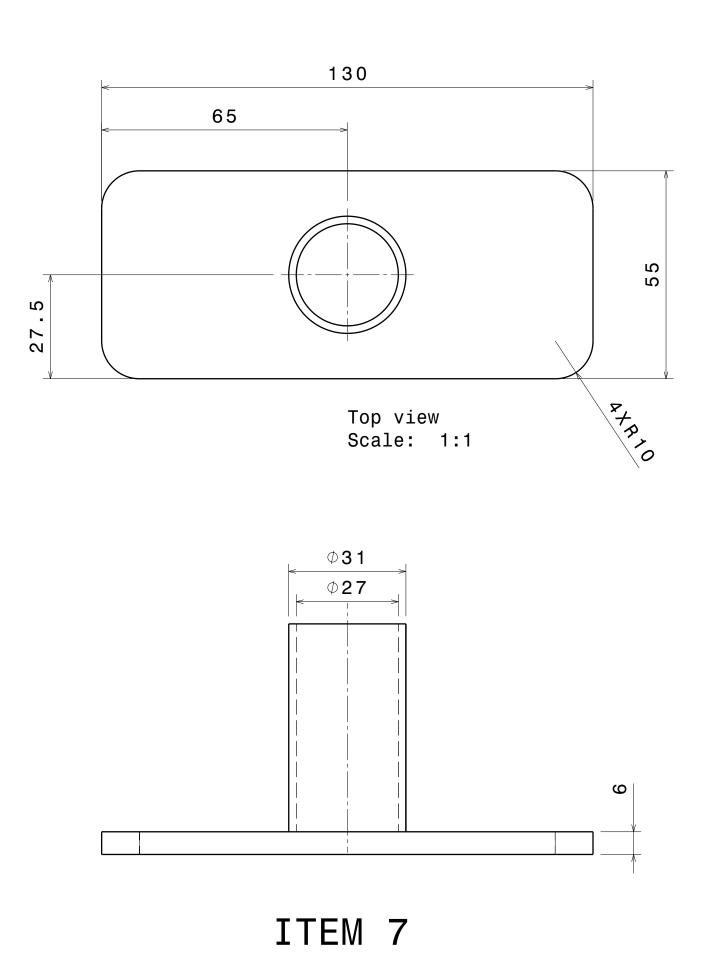

|                | 7                                     | JUNE                  | 3        | CONNE         | ECT      |
|----------------|---------------------------------------|-----------------------|----------|---------------|----------|
|                | 6                                     | JUNE                  | 3        | CONNE         | ECT      |
|                | 5                                     | JUNE                  | 3        | PLANK         | ( 1      |
|                | 4                                     | JUNE                  | 3        | TUBE          | 4        |
|                | 3                                     | JUNE                  | 3        | TUBE          | 3        |
|                | 2                                     | JUNE                  | 3        | TUBE          | 2        |
|                | 1                                     | JUNE                  | 3        | TUBE          | 1        |
| I٦             | FEM NO.                               |                       |          | PART          | NU       |
| It<br>or<br>ou | is draw<br>can't<br>commur<br>r writt | be r<br>nicat         | ep<br>ed | roduc<br>with | ed<br>ou |
| DR             | AWN BY                                |                       |          |               | D        |
| SI             | 3                                     |                       |          |               | 2        |
| СН             |                                       | Y<br>P Anai<br>Lution | -        | sis &         | D        |
| DE             | SIGNED                                |                       | -        |               | D        |
|                |                                       | P Ana<br>Lutior       |          | sis &         | 2        |
|                |                                       | г                     |          |               |          |