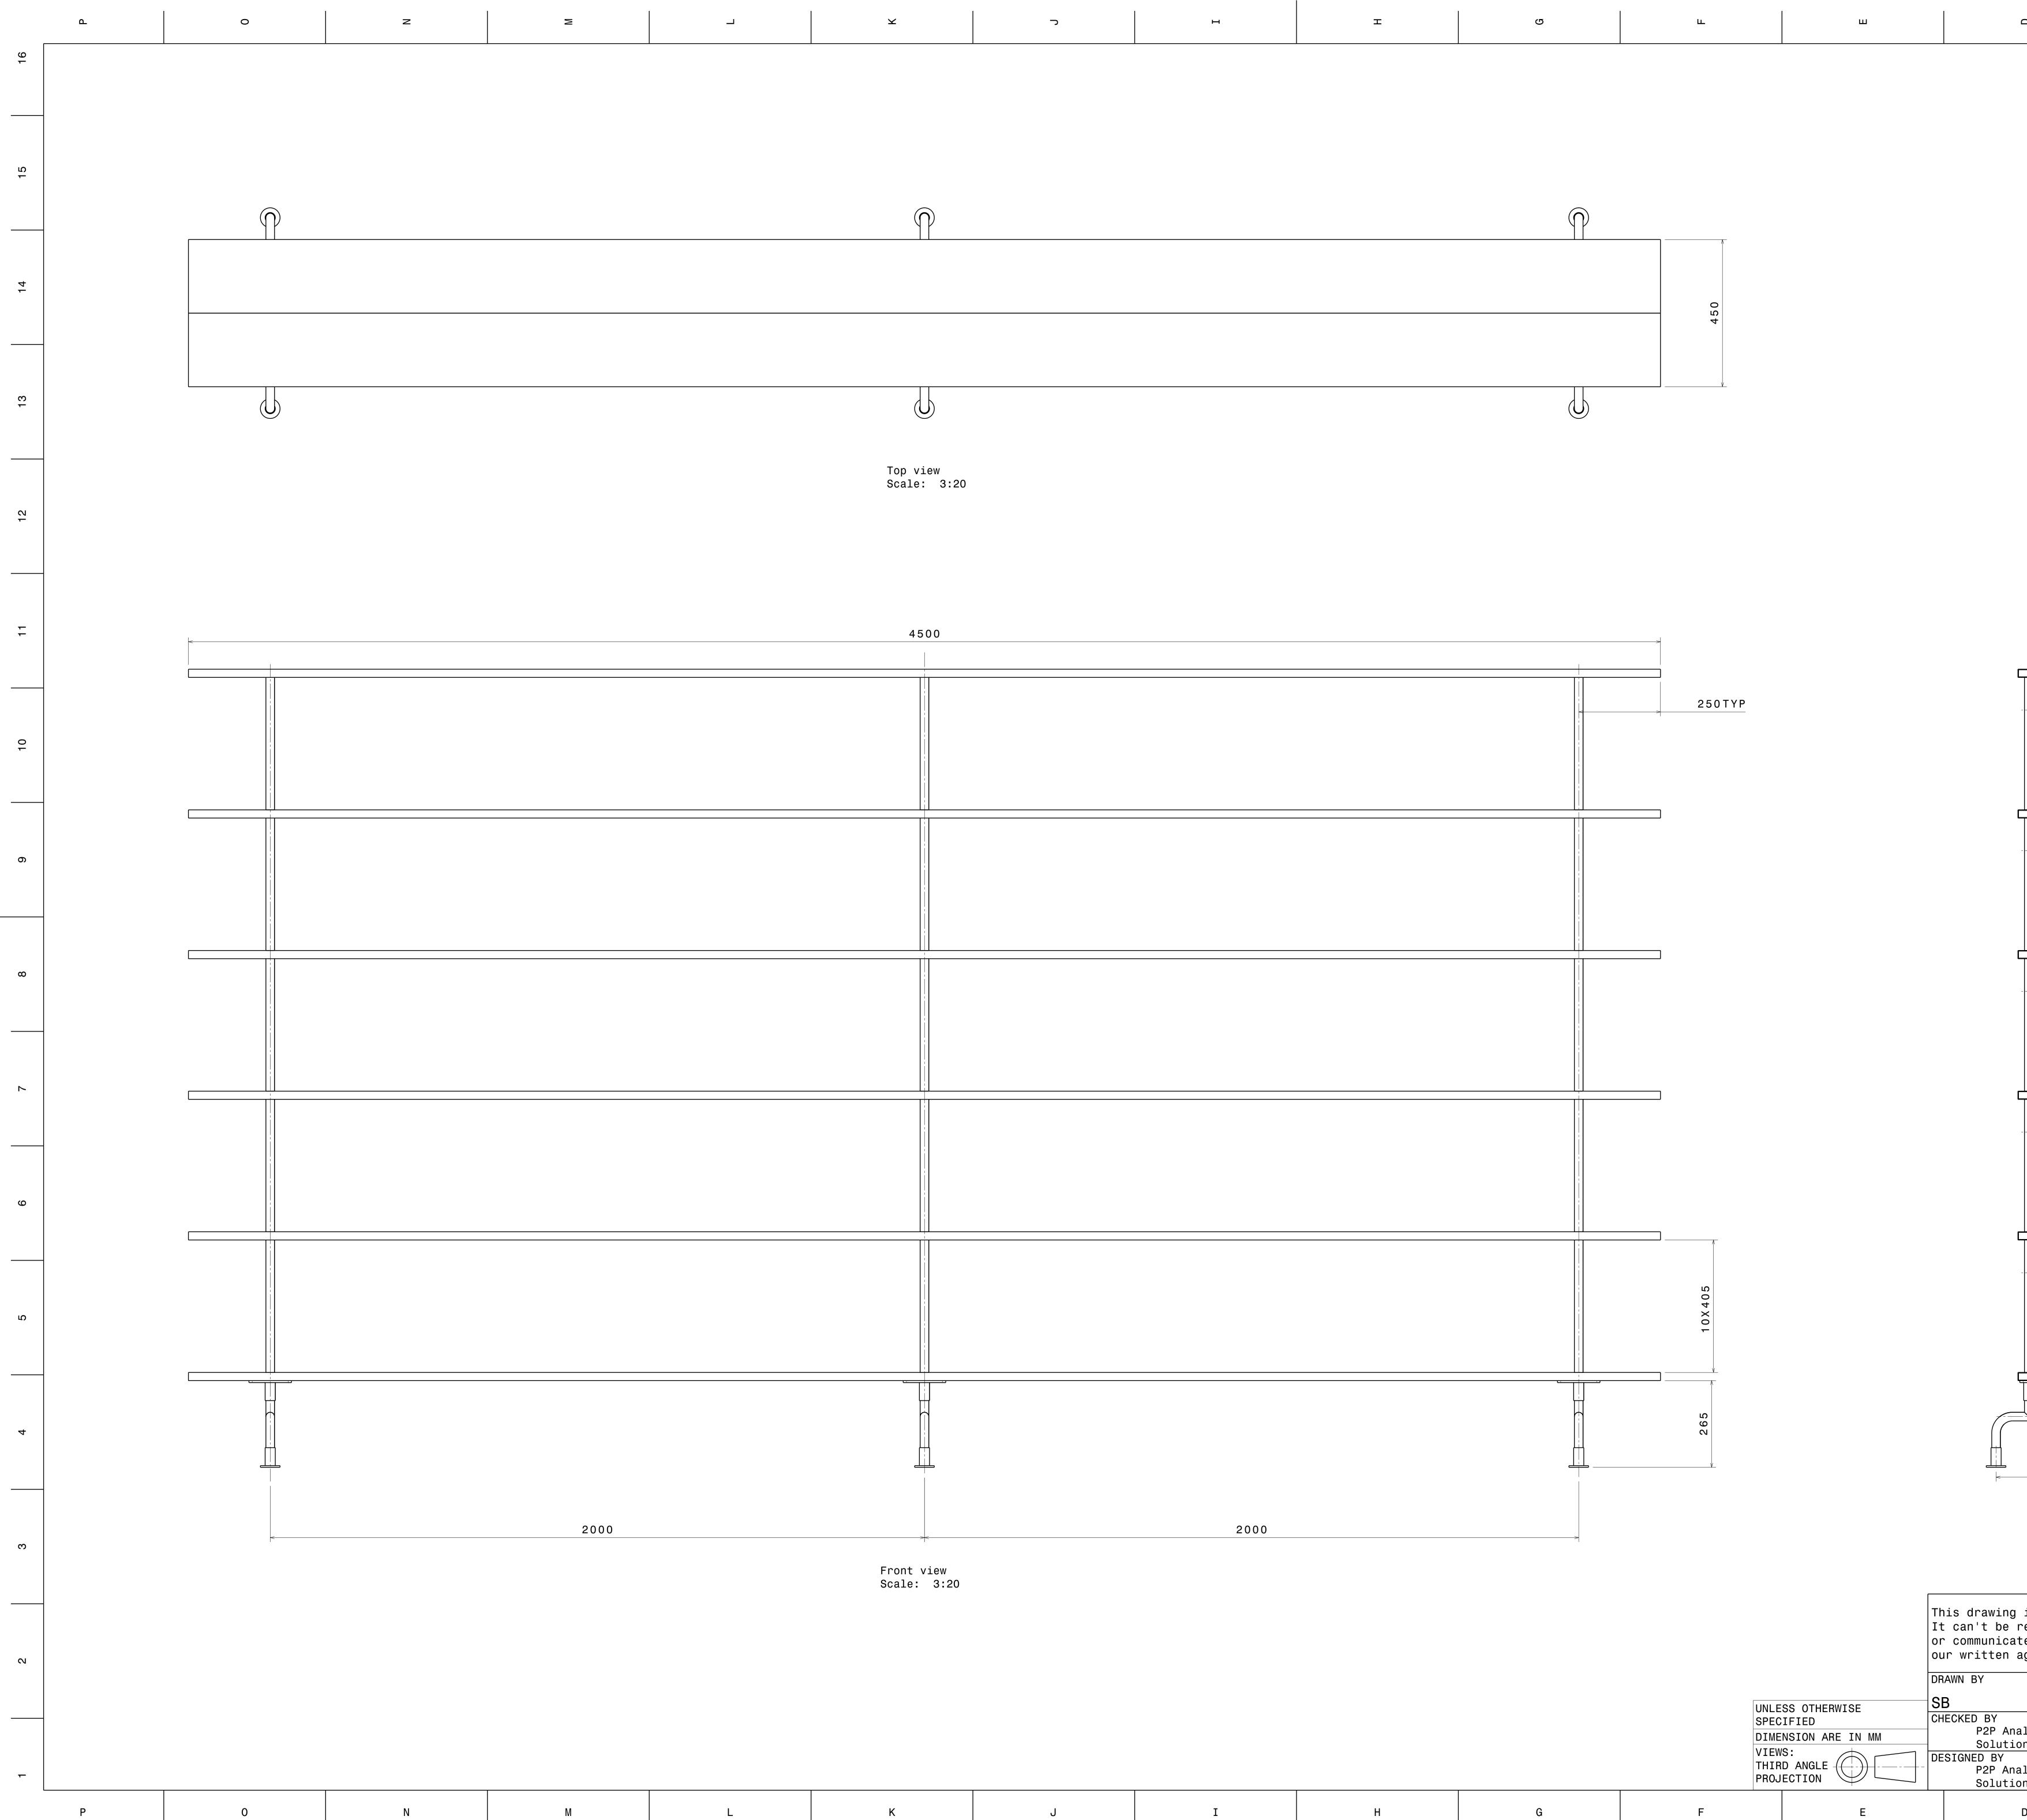

| $\bigcirc$              |  |  |
|-------------------------|--|--|
|                         |  |  |
|                         |  |  |
|                         |  |  |
|                         |  |  |
|                         |  |  |
| $\bigcirc$              |  |  |
|                         |  |  |
| Top view<br>Scale: 3:20 |  |  |
|                         |  |  |

| К | J | I | Н |
|---|---|---|---|
|   |   |   |   |

| Ш         |                                                                                                                               |    |
|-----------|-------------------------------------------------------------------------------------------------------------------------------|----|
|           | REVDATEDESCRIPTION0026JUL2020INITIAL REVISION                                                                                 | 16 |
|           |                                                                                                                               |    |
|           |                                                                                                                               | 15 |
|           |                                                                                                                               |    |
|           |                                                                                                                               | 14 |
|           |                                                                                                                               |    |
|           |                                                                                                                               | 13 |
|           |                                                                                                                               |    |
|           |                                                                                                                               | 12 |
|           |                                                                                                                               | 11 |
|           |                                                                                                                               | 11 |
|           |                                                                                                                               | 10 |
|           |                                                                                                                               |    |
|           |                                                                                                                               | 9  |
|           |                                                                                                                               |    |
|           |                                                                                                                               | 8  |
|           |                                                                                                                               |    |
|           |                                                                                                                               | 7  |
|           |                                                                                                                               |    |
|           |                                                                                                                               | 6  |
|           |                                                                                                                               |    |
|           |                                                                                                                               | 5  |
|           |                                                                                                                               |    |
|           |                                                                                                                               | 4  |
|           | ↓↓↓<br>k 584<br>Right view<br>Scale: 3:20                                                                                     |    |
|           |                                                                                                                               | 3  |
|           | This drawing is our property.<br>It can't be reproduced APL APOLLO TUBES LTD.                                                 |    |
|           | It can t be reproduced   or communicated without   our written agreement.   DRAWN BY   DATE                                   | 2  |
| OTHERWISE | SB26JUL2020JUNE 3CHECKED BY<br>P2P Analysis &DATESIZEDRAWING NUMBERREV                                                        |    |
|           | Solutions26JUL2020AOP2P_JUNE 3OODESIGNED BY<br>P2P Analysis &<br>SolutionsDATE<br>26JUL2020SCALENONEWEIGHT(kg)XXXSHEET 2 OF 3 | 1  |
| E         | D C B A                                                                                                                       |    |