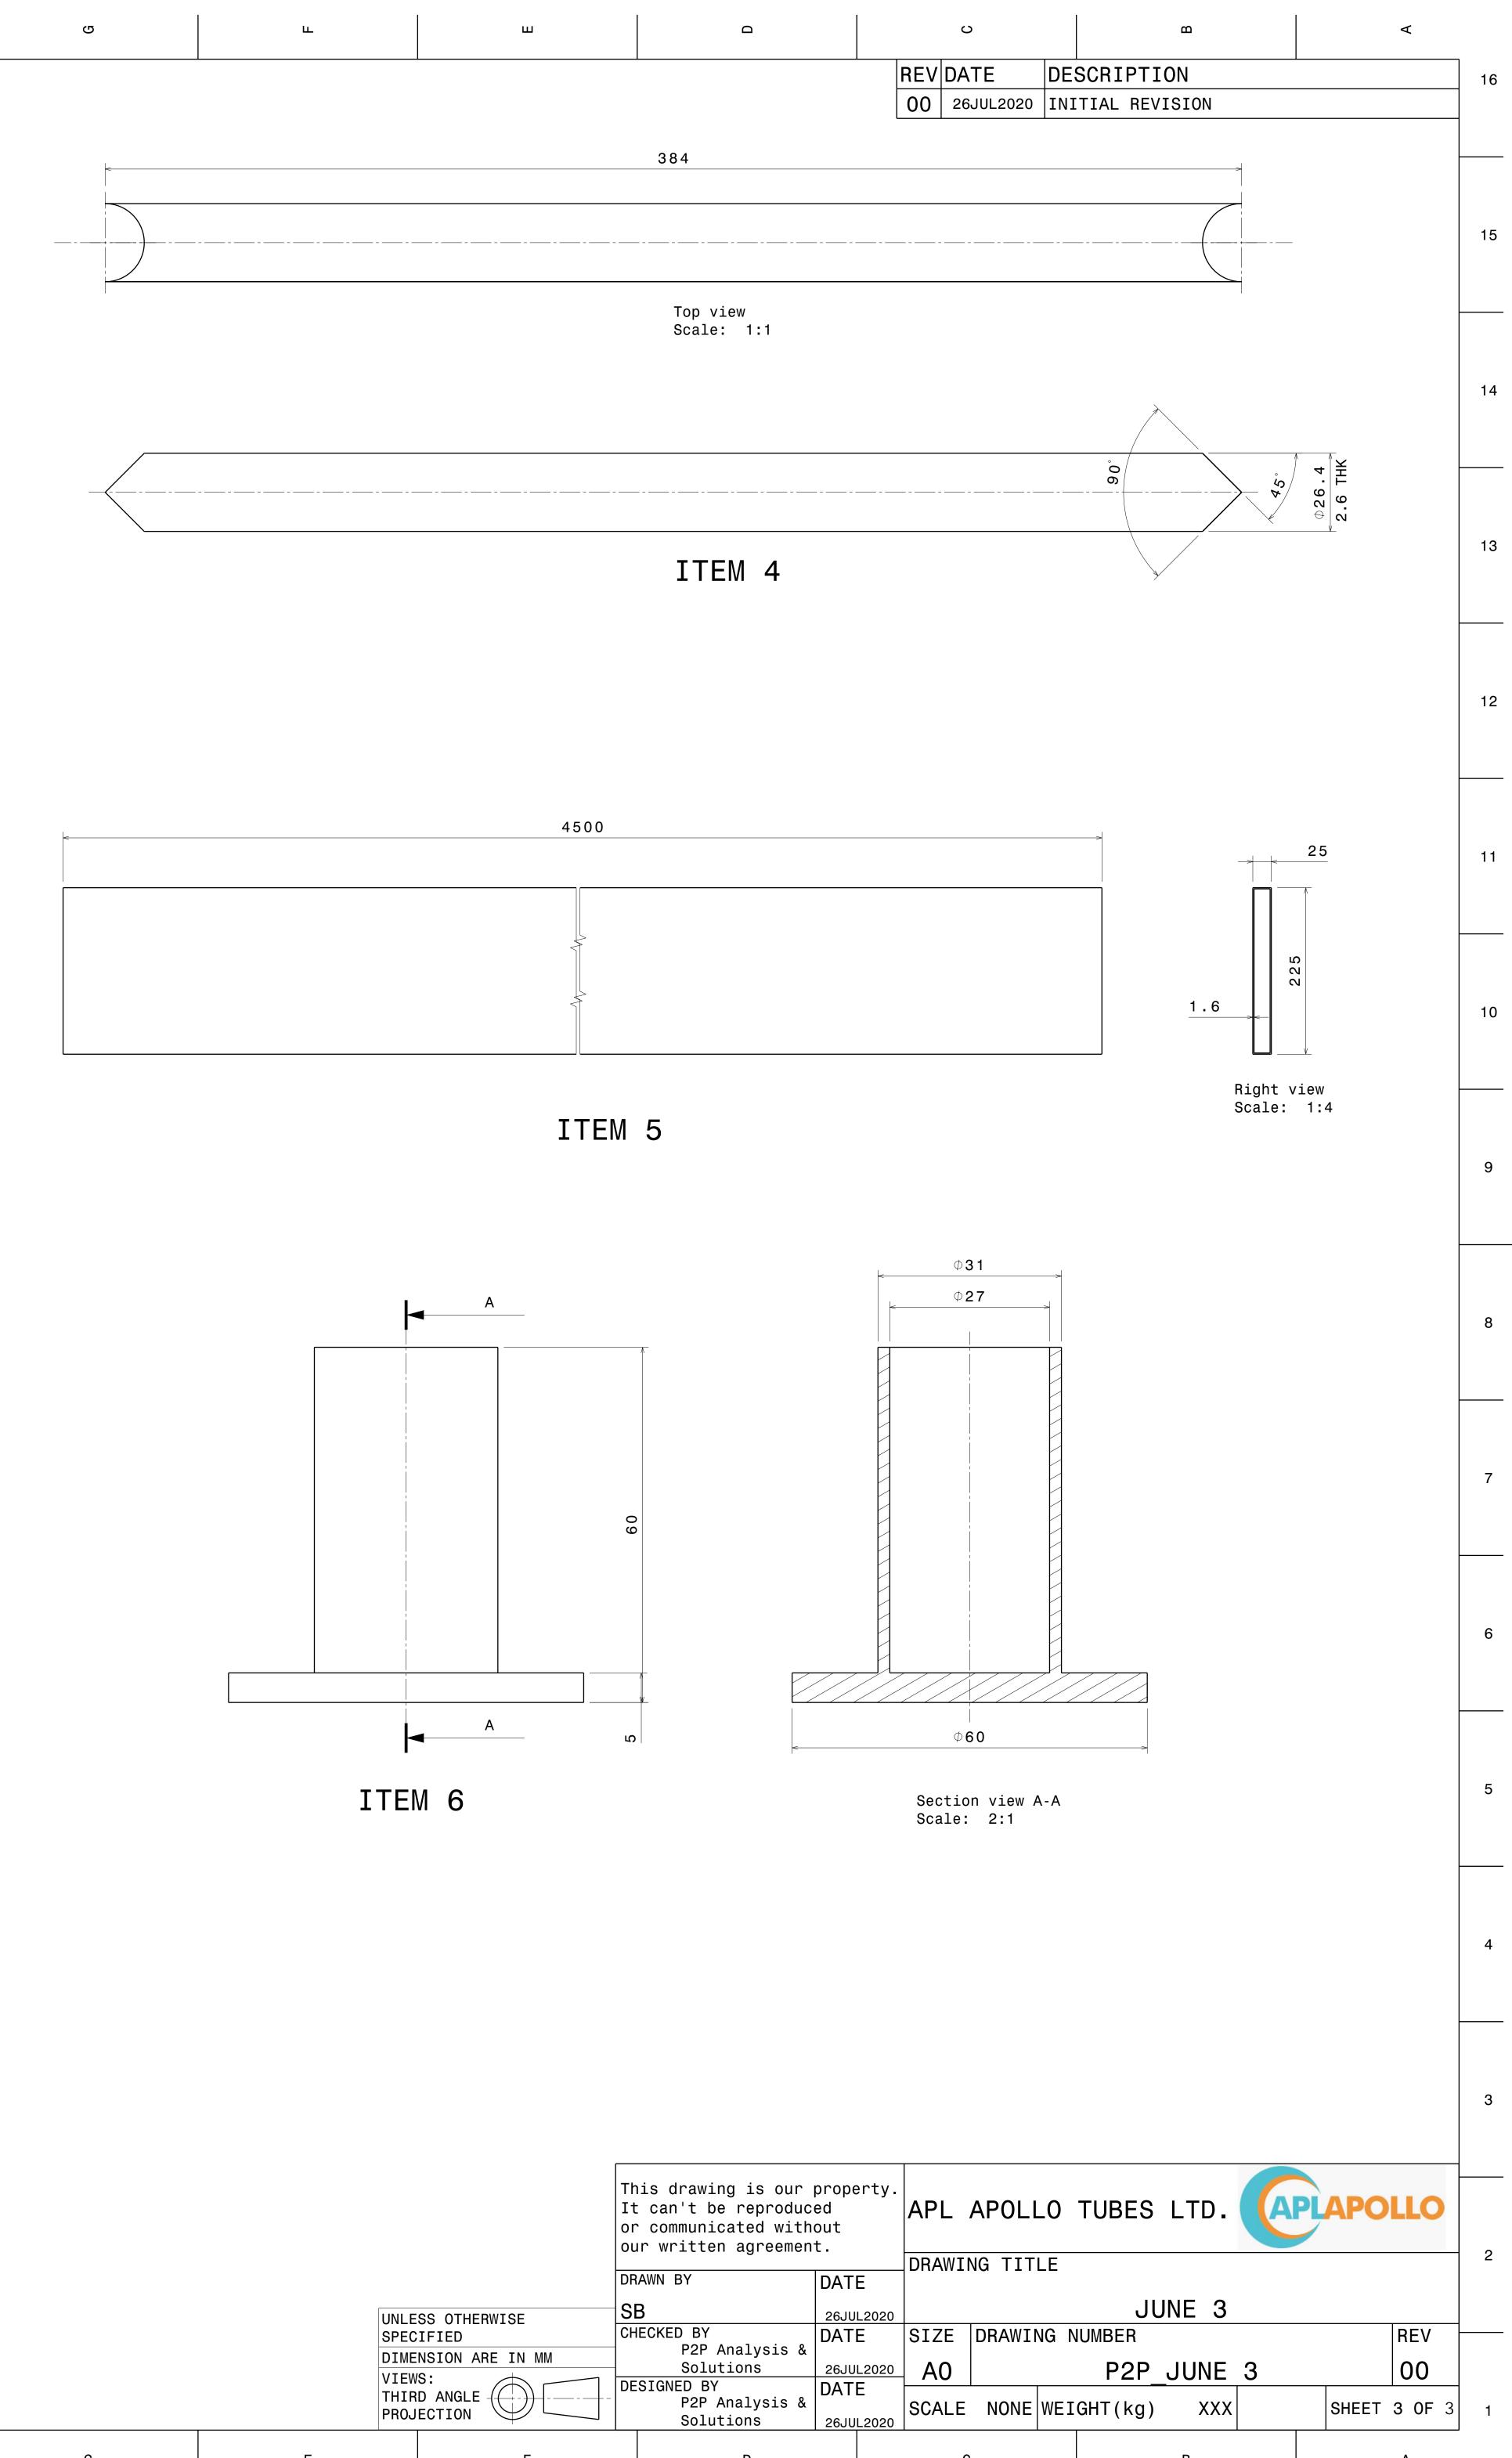

|                | 7                                     | JUNE                  | 3        | CONNE         | ECT      |
|----------------|---------------------------------------|-----------------------|----------|---------------|----------|
|                | 6                                     | JUNE                  | 3        | CONNE         | ECT      |
|                | 5                                     | JUNE                  | 3        | PLANK         | ( 1      |
|                | 4                                     | JUNE                  | 3        | TUBE          | 4        |
|                | 3                                     | JUNE                  | 3        | TUBE          | 3        |
|                | 2                                     | JUNE                  | 3        | TUBE          | 2        |
|                | 1                                     | JUNE                  | 3        | TUBE          | 1        |
| I٦             | FEM NO.                               |                       |          | PART          | NU       |
| It<br>or<br>ou | is draw<br>can't<br>commur<br>r writt | be r<br>nicat         | ep<br>ed | roduc<br>with | ed<br>ou |
| DR             | AWN BY                                |                       |          |               | D        |
| SI             | 3                                     |                       |          |               | 2        |
| СН             |                                       | Y<br>P Anai<br>Lution | -        | sis &         | D        |
| DE             | SIGNED                                |                       | -        |               | D        |
|                |                                       | P Ana<br>Lutior       |          | sis &         | 2        |
|                |                                       | г                     |          |               |          |

|                        |        | S      |         |            |                        | В       |      |            |      |               | ۲      |    |
|------------------------|--------|--------|---------|------------|------------------------|---------|------|------------|------|---------------|--------|----|
|                        | REV    | DATE   | Ξ       | DE         | SCRIPT                 | ION     |      |            |      |               |        | 16 |
|                        | 00     | 26JU   | L2020   | INJ        | TIAL RE                | VISION  |      |            |      |               |        | -  |
|                        |        |        |         |            |                        |         |      |            |      |               |        |    |
| TICAL SUF              | PORTS  | ΔΒΕΙ   |         | וחדכוו     |                        |         |      |            |      |               |        |    |
| OF .5MM                |        |        |         |            |                        |         |      |            |      |               |        | 15 |
| ) OF 2MM I             |        |        |         |            |                        |         |      |            |      |               |        |    |
| E FINISH M             | MEDIUM | 1 TO S | моотн   | IS l       | JSED.                  |         |      |            |      |               |        |    |
| ARE AS PEI             | R APL  | APOLL  | .0 STAI | NDAR       | D. CHANGE              | S MAY E | EFFE | CT THE     | LOA  | AD CAPAC      | ITY.   |    |
| ITAL AND               | VERTIC | AL TU  | IBES AF | RE PE      | ERPENDICU              | LAR TO  | EAC  | H OTHE     | R WI | [TH ±1 D      | EG.    | 14 |
| G IS REQU              | IRED A | S PER  | MENT    | IONE       | D DETAILS              | AND FI  | INIS | HING.      |      |               |        |    |
| RENT WELD              |        |        |         |            | RITTLENES              | S OF MA | ∖TER | IAL WH     | ICH  | LATER         |        |    |
| ARE ALLO<br>ME MUST BI |        |        |         |            |                        |         |      |            |      |               |        |    |
| ENT WEIGH              |        |        |         |            |                        |         |      |            | ANGE | Ē             |        | 13 |
| SED COMPO              | NENTS. |        |         |            |                        |         |      |            |      |               |        |    |
|                        |        |        |         |            |                        |         |      |            |      |               |        |    |
|                        |        |        |         |            |                        |         |      |            |      |               |        | 10 |
|                        |        |        |         |            |                        |         |      |            |      |               |        | 12 |
|                        |        |        |         |            |                        |         |      |            |      |               |        |    |
|                        |        |        |         |            |                        |         |      |            |      |               |        |    |
|                        |        |        |         |            |                        |         |      |            |      |               |        | 11 |
|                        |        |        |         |            |                        |         |      |            |      |               |        |    |
|                        |        |        |         |            |                        |         |      |            |      |               |        |    |
|                        |        |        |         |            |                        |         |      |            |      |               |        |    |
|                        |        |        |         |            |                        |         |      |            |      |               |        | 10 |
|                        |        |        |         |            |                        |         |      |            |      |               |        |    |
|                        |        |        |         |            |                        |         |      |            |      |               |        |    |
|                        |        |        |         |            |                        |         |      |            |      |               |        |    |
|                        |        |        |         |            |                        |         |      |            |      |               |        | 9  |
|                        |        |        |         |            |                        |         |      |            |      |               |        |    |
|                        |        |        |         |            |                        |         |      |            |      |               |        |    |
|                        |        |        |         |            |                        |         |      |            |      |               |        |    |
|                        |        |        |         |            |                        |         |      |            |      |               |        | 8  |
|                        |        |        |         |            |                        |         |      |            |      |               |        |    |
|                        |        |        |         |            |                        |         |      |            |      |               |        |    |
|                        |        |        |         |            |                        |         |      |            |      |               |        |    |
|                        |        |        |         |            |                        |         |      |            |      |               |        | 7  |
|                        |        |        |         |            |                        |         |      |            |      |               |        |    |
|                        |        |        |         |            |                        |         |      |            |      |               |        |    |
|                        |        |        |         |            |                        |         |      |            |      |               |        | 6  |
|                        |        |        |         |            |                        |         |      |            |      |               |        |    |
|                        |        |        |         |            |                        |         |      |            |      |               |        |    |
|                        |        |        |         |            |                        |         |      |            |      |               |        |    |
|                        |        |        |         |            |                        |         |      |            |      |               |        | 5  |
|                        |        |        |         |            |                        |         |      |            |      |               |        |    |
|                        |        |        |         |            |                        |         |      |            |      |               |        |    |
|                        |        |        |         |            |                        |         |      |            |      |               |        |    |
|                        |        |        |         |            |                        |         |      |            |      |               |        | 4  |
|                        |        |        |         |            |                        |         |      |            |      |               |        |    |
| CTOR 2-BC<br>CTOR 1-BC |        |        |         |            |                        |         |      | 6<br>6     |      | 0.4           |        |    |
| 4                      |        |        |         |            | X 4500<br>X 384        |         |      | 10<br>10   |      | 27.<br>0.     |        | -  |
| 3<br>2                 |        |        |         |            | X 100<br>X AS REQ      | UIRED   |      | 6<br>3     |      | 0.            |        | 3  |
| 1<br>NUMBER            |        | DIA 2  |         |            | X 405<br>IPTION        |         |      | 30<br>QTY. |      | 0.0<br>Wt(Kg) |        |    |
| property               |        |        |         | ~          | <b>T</b> I IN <b>T</b> |         |      |            |      |               |        |    |
| ed<br>out<br>+         | AP     |        | rull    | _U         | TUBES                  |         | ).   | A          |      | APO           |        |    |
| t.<br>DATE             | DRA    | WING   | TIT     | LE         |                        |         |      |            |      |               |        | 2  |
| 26JUL2020              |        |        |         |            |                        | UNE     | 3    |            |      |               |        |    |
|                        | SIZ    |        | RAWI    | NG N       |                        |         |      | •          | _    |               | REV    |    |
| 26JUL2020<br>DATE      |        | '      |         | \ <u>\</u> |                        |         |      | 3          |      | OULLT         | 1 05 2 |    |
| 26JUL2020              | As     | Indi   | cated   | WEL        | GHT(kg)                | 0       | kg   |            |      | SHEET         | I UF 3 | 1  |