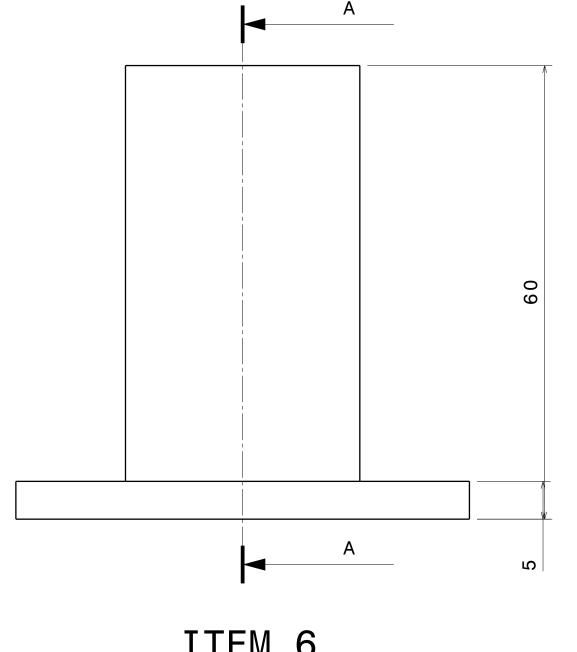

|                | 7                                     | JUNE                  | 3        | CONNE         | ECT      |
|----------------|---------------------------------------|-----------------------|----------|---------------|----------|
|                | 6                                     | JUNE                  | 3        | CONNE         | ECT      |
|                | 5                                     | JUNE                  | 3        | PLANK         | ( 1      |
|                | 4                                     | JUNE                  | 3        | TUBE          | 4        |
|                | 3                                     | JUNE                  | 3        | TUBE          | 3        |
|                | 2                                     | JUNE                  | 3        | TUBE          | 2        |
|                | 1                                     | JUNE                  | 3        | TUBE          | 1        |
| I٦             | FEM NO.                               |                       |          | PART          | NU       |
| It<br>or<br>ou | is draw<br>can't<br>commur<br>r writt | be r<br>nicat         | ep<br>ed | roduc<br>with | ed<br>ou |
| DR             | AWN BY                                |                       |          |               | D        |
| SI             | 3                                     |                       |          |               | 2        |
| СН             |                                       | Y<br>P Anai<br>Lution | -        | sis &         | D        |
| DE             | SIGNED                                |                       | -        |               | D        |
|                |                                       | P Ana<br>Lutior       |          | sis &         | 2        |
|                |                                       | г                     |          |               |          |

|                        |        | S      |         |            |                        | В       |      |            |      |               | ۲      |    |
|------------------------|--------|--------|---------|------------|------------------------|---------|------|------------|------|---------------|--------|----|
|                        | REV    | DATE   | Ξ       | DE         | SCRIPT                 | ION     |      |            |      |               |        | 16 |
|                        | 00     | 26JU   | L2020   | INJ        | TIAL RE                | VISION  |      |            |      |               |        | -  |
|                        |        |        |         |            |                        |         |      |            |      |               |        |    |
| TICAL SUF              | PORTS  | ΔΒΕΙ   |         | וחדכוו     |                        |         |      |            |      |               |        |    |
| OF .5MM                |        |        |         |            |                        |         |      |            |      |               |        | 15 |
| ) OF 2MM I             |        |        |         |            |                        |         |      |            |      |               |        |    |
| E FINISH M             | MEDIUM | 1 TO S | моотн   | IS l       | JSED.                  |         |      |            |      |               |        |    |
| ARE AS PEI             | R APL  | APOLL  | .0 STAI | NDAR       | D. CHANGE              | S MAY E | EFFE | CT THE     | LOA  | AD CAPAC      | ITY.   |    |
| ITAL AND               | VERTIC | AL TU  | IBES AF | RE PE      | ERPENDICU              | LAR TO  | EAC  | H OTHE     | R WI | [TH ±1 D      | EG.    | 14 |
| G IS REQU              | IRED A | S PER  | MENT    | IONE       | D DETAILS              | AND FI  | INIS | HING.      |      |               |        |    |
| RENT WELD              |        |        |         |            | RITTLENES              | S OF MA | ∖TER | IAL WH     | ICH  | LATER         |        |    |
| ARE ALLO<br>ME MUST BI |        |        |         |            |                        |         |      |            |      |               |        |    |
| ENT WEIGH              |        |        |         |            |                        |         |      |            | ANGE | Ē             |        | 13 |
| SED COMPO              | NENTS. |        |         |            |                        |         |      |            |      |               |        |    |
|                        |        |        |         |            |                        |         |      |            |      |               |        |    |
|                        |        |        |         |            |                        |         |      |            |      |               |        | 10 |
|                        |        |        |         |            |                        |         |      |            |      |               |        | 12 |
|                        |        |        |         |            |                        |         |      |            |      |               |        |    |
|                        |        |        |         |            |                        |         |      |            |      |               |        |    |
|                        |        |        |         |            |                        |         |      |            |      |               |        | 11 |
|                        |        |        |         |            |                        |         |      |            |      |               |        |    |
|                        |        |        |         |            |                        |         |      |            |      |               |        |    |
|                        |        |        |         |            |                        |         |      |            |      |               |        |    |
|                        |        |        |         |            |                        |         |      |            |      |               |        | 10 |
|                        |        |        |         |            |                        |         |      |            |      |               |        |    |
|                        |        |        |         |            |                        |         |      |            |      |               |        |    |
|                        |        |        |         |            |                        |         |      |            |      |               |        |    |
|                        |        |        |         |            |                        |         |      |            |      |               |        | 9  |
|                        |        |        |         |            |                        |         |      |            |      |               |        |    |
|                        |        |        |         |            |                        |         |      |            |      |               |        |    |
|                        |        |        |         |            |                        |         |      |            |      |               |        |    |
|                        |        |        |         |            |                        |         |      |            |      |               |        | 8  |
|                        |        |        |         |            |                        |         |      |            |      |               |        |    |
|                        |        |        |         |            |                        |         |      |            |      |               |        |    |
|                        |        |        |         |            |                        |         |      |            |      |               |        |    |
|                        |        |        |         |            |                        |         |      |            |      |               |        | 7  |
|                        |        |        |         |            |                        |         |      |            |      |               |        |    |
|                        |        |        |         |            |                        |         |      |            |      |               |        |    |
|                        |        |        |         |            |                        |         |      |            |      |               |        | 6  |
|                        |        |        |         |            |                        |         |      |            |      |               |        |    |
|                        |        |        |         |            |                        |         |      |            |      |               |        |    |
|                        |        |        |         |            |                        |         |      |            |      |               |        |    |
|                        |        |        |         |            |                        |         |      |            |      |               |        | 5  |
|                        |        |        |         |            |                        |         |      |            |      |               |        |    |
|                        |        |        |         |            |                        |         |      |            |      |               |        |    |
|                        |        |        |         |            |                        |         |      |            |      |               |        |    |
|                        |        |        |         |            |                        |         |      |            |      |               |        | 4  |
|                        |        |        |         |            |                        |         |      |            |      |               |        |    |
| CTOR 2-BC<br>CTOR 1-BC |        |        |         |            |                        |         |      | 6<br>6     |      | 0.4           |        |    |
| 4                      |        |        |         |            | X 4500<br>X 384        |         |      | 10<br>10   |      | 27.<br>0.     |        | -  |
| 3<br>2                 |        |        |         |            | X 100<br>X AS REQ      | UIRED   |      | 6<br>3     |      | 0.            |        | 3  |
| 1<br>NUMBER            |        | DIA 2  |         |            | X 405<br>IPTION        |         |      | 30<br>QTY. |      | 0.0<br>Wt(Kg) |        |    |
| property               |        |        |         | ~          | <b>T</b> I IN <b>T</b> |         |      |            |      |               |        |    |
| ed<br>out<br>+         | AP     |        | rull    | _U         | TUBES                  |         | ).   | A          |      | APO           |        |    |
| t.<br>DATE             | DRA    | WING   | TIT     | LE         |                        |         |      |            |      |               |        | 2  |
| 26JUL2020              |        |        |         |            |                        | UNE     | 3    |            |      |               |        |    |
|                        | SIZ    |        | RAWI    | NG N       |                        |         |      | •          | _    |               | REV    |    |
| 26JUL2020<br>DATE      |        | '      |         | \ <u>\</u> |                        |         |      | 3          |      | OULLT         | 1 05 2 |    |
| 26JUL2020              | As     | Indi   | cated   | WEL        | GHT(kg)                | 0       | kg   |            |      | SHEET         | I UF 3 | 1  |