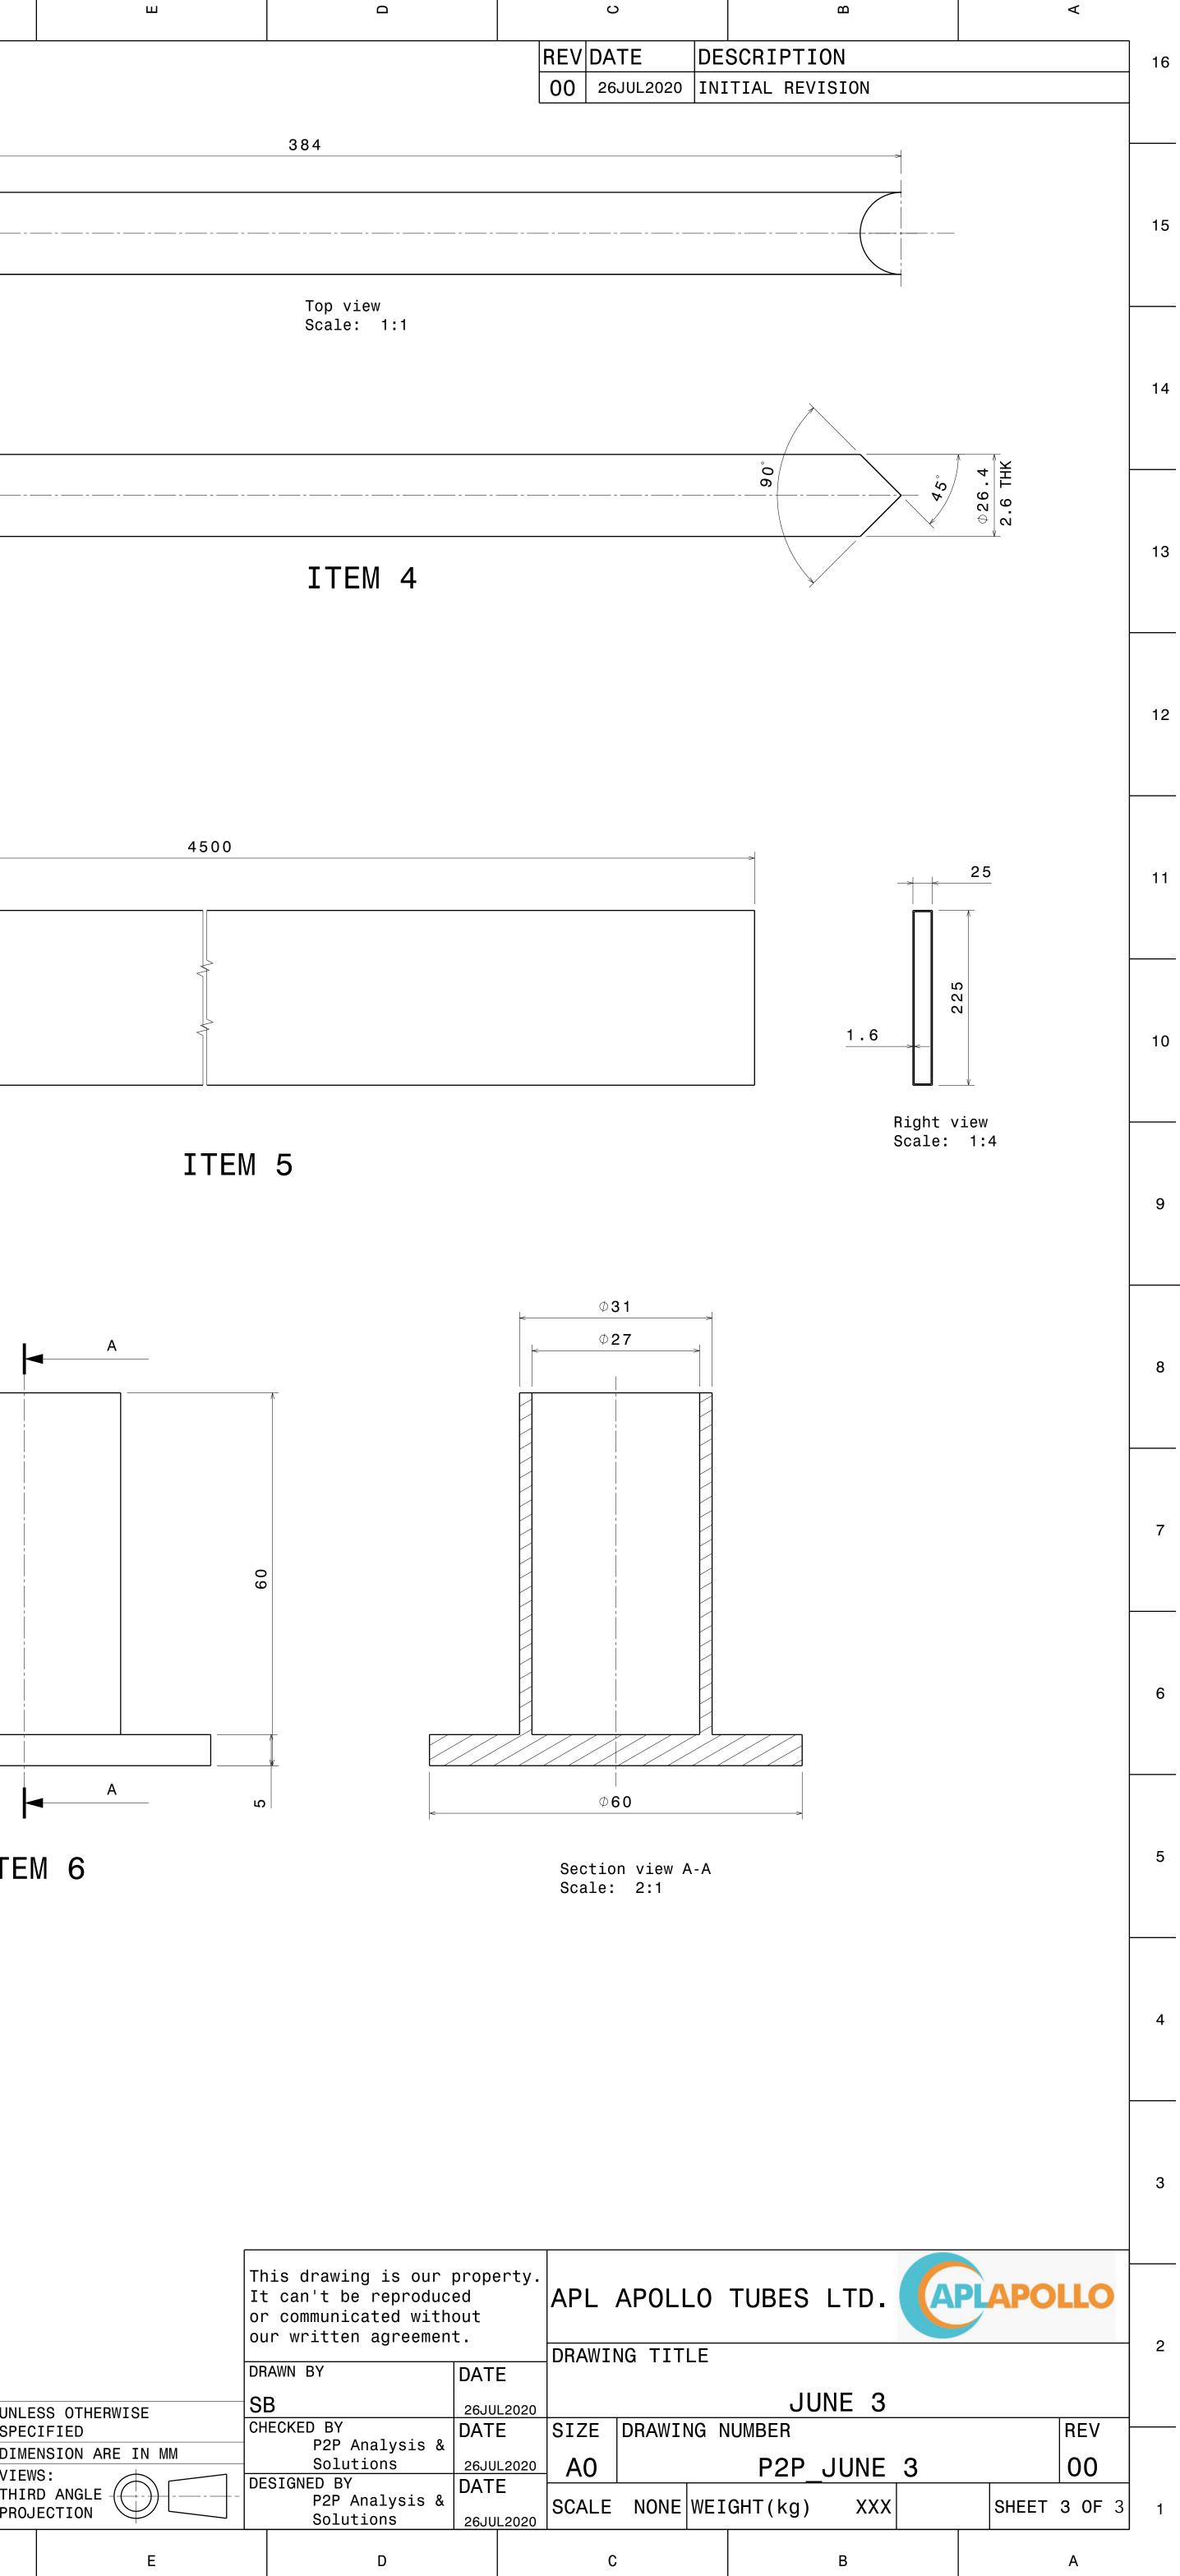

|                | 7                                     | JUNE                  | 3        | CONNE         | ECT      |
|----------------|---------------------------------------|-----------------------|----------|---------------|----------|
|                | 6                                     | JUNE                  | 3        | CONNE         | ECT      |
|                | 5                                     | JUNE                  | 3        | PLANK         | ( 1      |
|                | 4                                     | JUNE                  | 3        | TUBE          | 4        |
|                | 3                                     | JUNE                  | 3        | TUBE          | 3        |
|                | 2                                     | JUNE                  | 3        | TUBE          | 2        |
|                | 1                                     | JUNE                  | 3        | TUBE          | 1        |
| I٦             | FEM NO.                               |                       |          | PART          | NU       |
| It<br>or<br>ou | is draw<br>can't<br>commur<br>r writt | be r<br>nicat         | ep<br>ed | roduc<br>with | ed<br>ou |
| DR             | AWN BY                                |                       |          |               | D        |
| SI             | 3                                     |                       |          |               | 2        |
| СН             |                                       | Y<br>P Anai<br>Lution | -        | sis &         | D        |
| DE             | SIGNED                                |                       | -        |               | D        |
|                |                                       | P Ana<br>Lutior       |          | sis &         | 2        |
|                |                                       | г                     |          |               |          |

|                        |        | S      |         |            |                        | В       |      |            |      |               | ۲      |    |
|------------------------|--------|--------|---------|------------|------------------------|---------|------|------------|------|---------------|--------|----|
|                        | REV    | DATE   | Ξ       | DE         | SCRIPT                 | ION     |      |            |      |               |        | 16 |
|                        | 00     | 26JU   | L2020   | INJ        | TIAL RE                | VISION  |      |            |      |               |        | -  |
|                        |        |        |         |            |                        |         |      |            |      |               |        |    |
| TICAL SUF              | PORTS  | ΔΒΕΙ   |         | וחדכוו     |                        |         |      |            |      |               |        |    |
| OF .5MM                |        |        |         |            |                        |         |      |            |      |               |        | 15 |
| ) OF 2MM I             |        |        |         |            |                        |         |      |            |      |               |        |    |
| E FINISH M             | MEDIUM | 1 TO S | моотн   | IS l       | JSED.                  |         |      |            |      |               |        |    |
| ARE AS PEI             | R APL  | APOLL  | .0 STAI | NDAR       | D. CHANGE              | S MAY E | EFFE | CT THE     | LOA  | AD CAPAC      | ITY.   |    |
| ITAL AND               | VERTIC | AL TU  | IBES AF | RE PE      | ERPENDICU              | LAR TO  | EAC  | H OTHE     | R WI | [TH ±1 D      | EG.    | 14 |
| G IS REQU              | IRED A | S PER  | MENT    | IONE       | D DETAILS              | AND FI  | INIS | HING.      |      |               |        |    |
| RENT WELD              |        |        |         |            | RITTLENES              | S OF MA | ∖TER | IAL WH     | ICH  | LATER         |        |    |
| ARE ALLO<br>ME MUST BI |        |        |         |            |                        |         |      |            |      |               |        |    |
| ENT WEIGH              |        |        |         |            |                        |         |      |            | ANGE | Ē             |        | 13 |
| SED COMPO              | NENTS. |        |         |            |                        |         |      |            |      |               |        |    |
|                        |        |        |         |            |                        |         |      |            |      |               |        |    |
|                        |        |        |         |            |                        |         |      |            |      |               |        | 10 |
|                        |        |        |         |            |                        |         |      |            |      |               |        | 12 |
|                        |        |        |         |            |                        |         |      |            |      |               |        |    |
|                        |        |        |         |            |                        |         |      |            |      |               |        |    |
|                        |        |        |         |            |                        |         |      |            |      |               |        | 11 |
|                        |        |        |         |            |                        |         |      |            |      |               |        |    |
|                        |        |        |         |            |                        |         |      |            |      |               |        |    |
|                        |        |        |         |            |                        |         |      |            |      |               |        |    |
|                        |        |        |         |            |                        |         |      |            |      |               |        | 10 |
|                        |        |        |         |            |                        |         |      |            |      |               |        |    |
|                        |        |        |         |            |                        |         |      |            |      |               |        |    |
|                        |        |        |         |            |                        |         |      |            |      |               |        |    |
|                        |        |        |         |            |                        |         |      |            |      |               |        | 9  |
|                        |        |        |         |            |                        |         |      |            |      |               |        |    |
|                        |        |        |         |            |                        |         |      |            |      |               |        |    |
|                        |        |        |         |            |                        |         |      |            |      |               |        |    |
|                        |        |        |         |            |                        |         |      |            |      |               |        | 8  |
|                        |        |        |         |            |                        |         |      |            |      |               |        |    |
|                        |        |        |         |            |                        |         |      |            |      |               |        |    |
|                        |        |        |         |            |                        |         |      |            |      |               |        |    |
|                        |        |        |         |            |                        |         |      |            |      |               |        | 7  |
|                        |        |        |         |            |                        |         |      |            |      |               |        |    |
|                        |        |        |         |            |                        |         |      |            |      |               |        |    |
|                        |        |        |         |            |                        |         |      |            |      |               |        | 6  |
|                        |        |        |         |            |                        |         |      |            |      |               |        |    |
|                        |        |        |         |            |                        |         |      |            |      |               |        |    |
|                        |        |        |         |            |                        |         |      |            |      |               |        |    |
|                        |        |        |         |            |                        |         |      |            |      |               |        | 5  |
|                        |        |        |         |            |                        |         |      |            |      |               |        |    |
|                        |        |        |         |            |                        |         |      |            |      |               |        |    |
|                        |        |        |         |            |                        |         |      |            |      |               |        |    |
|                        |        |        |         |            |                        |         |      |            |      |               |        | 4  |
|                        |        |        |         |            |                        |         |      |            |      |               |        |    |
| CTOR 2-BC<br>CTOR 1-BC |        |        |         |            |                        |         |      | 6<br>6     |      | 0.4           |        |    |
| 4                      |        |        |         |            | X 4500<br>X 384        |         |      | 10<br>10   |      | 27.<br>0.     |        | -  |
| 3<br>2                 |        |        |         |            | X 100<br>X AS REQ      | UIRED   |      | 6<br>3     |      | 0.            |        | 3  |
| 1<br>NUMBER            |        | DIA 2  |         |            | X 405<br>IPTION        |         |      | 30<br>QTY. |      | 0.0<br>Wt(Kg) |        |    |
| property               |        |        |         | ~          | <b>T</b> I IN <b>T</b> |         |      |            |      |               |        |    |
| ed<br>out<br>+         | AP     |        | rull    | _U         | TUBES                  |         | ).   | A          |      | APO           |        |    |
| t.<br>DATE             | DRA    | WING   | TIT     | LE         |                        |         |      |            |      |               |        | 2  |
| 26JUL2020              |        |        |         |            |                        | UNE     | 3    |            |      |               |        |    |
|                        | SIZ    |        | RAWI    | NG N       |                        |         |      | •          | _    |               | REV    |    |
| 26JUL2020<br>DATE      |        | '      |         | \ <u>\</u> |                        |         |      | 3          |      | OULLT         | 1 05 2 |    |
| 26JUL2020              | As     | Indi   | cated   | WEL        | GHT(kg)                | 0       | kg   |            |      | SHEET         | I UF 3 | 1  |