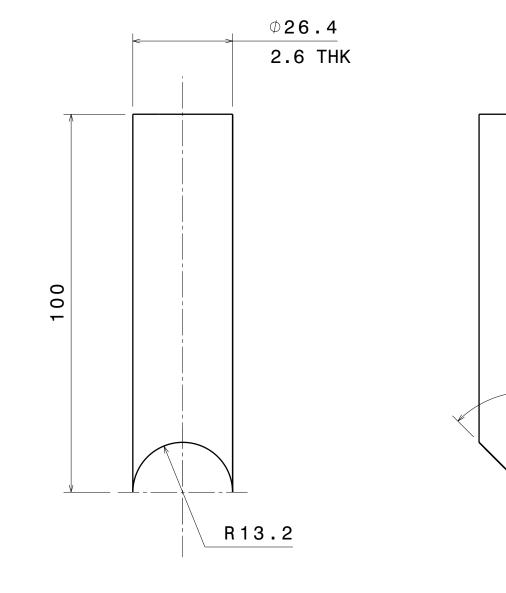

| T | G | <u>ь</u> | ш | Ω |
|---|---|----------|---|---|

| NOTE | ES:                           |
|------|-------------------------------|
| 1.   | (⊥) ALL VERTI                 |
| 2.   | $\square$ FLATNESS (          |
| 3.   | └ WELD BEAD                   |
| 4.   | VV SURFACE                    |
| 5.   | ALL TUBES AR                  |
| 6.   | ALL HORIZONT                  |
| 7.   | FINE WELDNG                   |
| 8.   | HIGHER CURRE<br>MAY RAISE TO  |
| 9.   | FABRICATORS A<br>AND THE SAME |
| 10.  | BOP COMPONEN<br>PER PURCHASE  |

|                        |        | S      |         |            |                        | В       |      |            |      |               | ۲      |    |
|------------------------|--------|--------|---------|------------|------------------------|---------|------|------------|------|---------------|--------|----|
|                        | REV    | DATE   | Ξ       | DE         | SCRIPT                 | ION     |      |            |      |               |        | 16 |
|                        | 00     | 26JU   | L2020   | INJ        | TIAL RE                | VISION  |      |            |      |               |        | -  |
|                        |        |        |         |            |                        |         |      |            |      |               |        |    |
| TICAL SUF              | PORTS  | ΔΒΕΙ   |         | וחדכוו     |                        |         |      |            |      |               |        |    |
| OF .5MM                |        |        |         |            |                        |         |      |            |      |               |        | 15 |
| ) OF 2MM I             |        |        |         |            |                        |         |      |            |      |               |        |    |
| E FINISH M             | MEDIUM | 1 TO S | моотн   | IS l       | JSED.                  |         |      |            |      |               |        |    |
| ARE AS PEI             | R APL  | APOLL  | .0 STAI | NDAR       | D. CHANGE              | S MAY E | EFFE | CT THE     | LOA  | AD CAPAC      | ITY.   |    |
| ITAL AND               | VERTIC | AL TU  | IBES AF | RE PE      | ERPENDICU              | LAR TO  | EAC  | H OTHE     | R WI | [TH ±1 D      | EG.    | 14 |
| G IS REQU              | IRED A | S PER  | MENT    | IONE       | D DETAILS              | AND FI  | INIS | HING.      |      |               |        |    |
| RENT WELD              |        |        |         |            | RITTLENES              | S OF MA | ∖TER | IAL WH     | ICH  | LATER         |        |    |
| ARE ALLO<br>ME MUST BI |        |        |         |            |                        |         |      |            |      |               |        |    |
| ENT WEIGH              |        |        |         |            |                        |         |      |            | ANGE | Ē             |        | 13 |
| SED COMPO              | NENTS. |        |         |            |                        |         |      |            |      |               |        |    |
|                        |        |        |         |            |                        |         |      |            |      |               |        |    |
|                        |        |        |         |            |                        |         |      |            |      |               |        | 10 |
|                        |        |        |         |            |                        |         |      |            |      |               |        | 12 |
|                        |        |        |         |            |                        |         |      |            |      |               |        |    |
|                        |        |        |         |            |                        |         |      |            |      |               |        |    |
|                        |        |        |         |            |                        |         |      |            |      |               |        | 11 |
|                        |        |        |         |            |                        |         |      |            |      |               |        |    |
|                        |        |        |         |            |                        |         |      |            |      |               |        |    |
|                        |        |        |         |            |                        |         |      |            |      |               |        |    |
|                        |        |        |         |            |                        |         |      |            |      |               |        | 10 |
|                        |        |        |         |            |                        |         |      |            |      |               |        |    |
|                        |        |        |         |            |                        |         |      |            |      |               |        |    |
|                        |        |        |         |            |                        |         |      |            |      |               |        |    |
|                        |        |        |         |            |                        |         |      |            |      |               |        | 9  |
|                        |        |        |         |            |                        |         |      |            |      |               |        |    |
|                        |        |        |         |            |                        |         |      |            |      |               |        |    |
|                        |        |        |         |            |                        |         |      |            |      |               |        |    |
|                        |        |        |         |            |                        |         |      |            |      |               |        | 8  |
|                        |        |        |         |            |                        |         |      |            |      |               |        |    |
|                        |        |        |         |            |                        |         |      |            |      |               |        |    |
|                        |        |        |         |            |                        |         |      |            |      |               |        |    |
|                        |        |        |         |            |                        |         |      |            |      |               |        | 7  |
|                        |        |        |         |            |                        |         |      |            |      |               |        |    |
|                        |        |        |         |            |                        |         |      |            |      |               |        |    |
|                        |        |        |         |            |                        |         |      |            |      |               |        | 6  |
|                        |        |        |         |            |                        |         |      |            |      |               |        |    |
|                        |        |        |         |            |                        |         |      |            |      |               |        |    |
|                        |        |        |         |            |                        |         |      |            |      |               |        |    |
|                        |        |        |         |            |                        |         |      |            |      |               |        | 5  |
|                        |        |        |         |            |                        |         |      |            |      |               |        |    |
|                        |        |        |         |            |                        |         |      |            |      |               |        |    |
|                        |        |        |         |            |                        |         |      |            |      |               |        |    |
|                        |        |        |         |            |                        |         |      |            |      |               |        | 4  |
|                        |        |        |         |            |                        |         |      |            |      |               |        |    |
| CTOR 2-BC<br>CTOR 1-BC |        |        |         |            |                        |         |      | 6<br>6     |      | 0.4           |        |    |
| 4                      |        |        |         |            | X 4500<br>X 384        |         |      | 10<br>10   |      | 27.<br>0.     |        | -  |
| 3<br>2                 |        |        |         |            | X 100<br>X AS REQ      | UIRED   |      | 6<br>3     |      | 0.            |        | 3  |
| 1<br>NUMBER            |        | DIA 2  |         |            | X 405<br>IPTION        |         |      | 30<br>QTY. |      | 0.0<br>Wt(Kg) |        |    |
| property               |        |        |         | ~          | <b>T</b> I IN <b>T</b> |         |      |            |      |               |        |    |
| ed<br>out<br>+         | AP     |        | rull    | _U         | TUBES                  |         | ).   | A          |      | APO           |        |    |
| t.<br>DATE             | DRA    | WING   | TIT     | LE         |                        |         |      |            |      |               |        | 2  |
| 26JUL2020              |        |        |         |            |                        | UNE     | 3    |            |      |               |        |    |
|                        | SIZ    |        | RAWI    | NG N       |                        |         |      | •          | _    |               | REV    |    |
| 26JUL2020<br>DATE      |        | '      |         | \ <u>\</u> |                        |         |      | 3          |      | OULLT         | 1 05 2 |    |
| 26JUL2020              | As     | Indi   | cated   | WEL        | GHT(kg)                | 0       | kg   |            |      | SHEET         | I UF 3 | 1  |