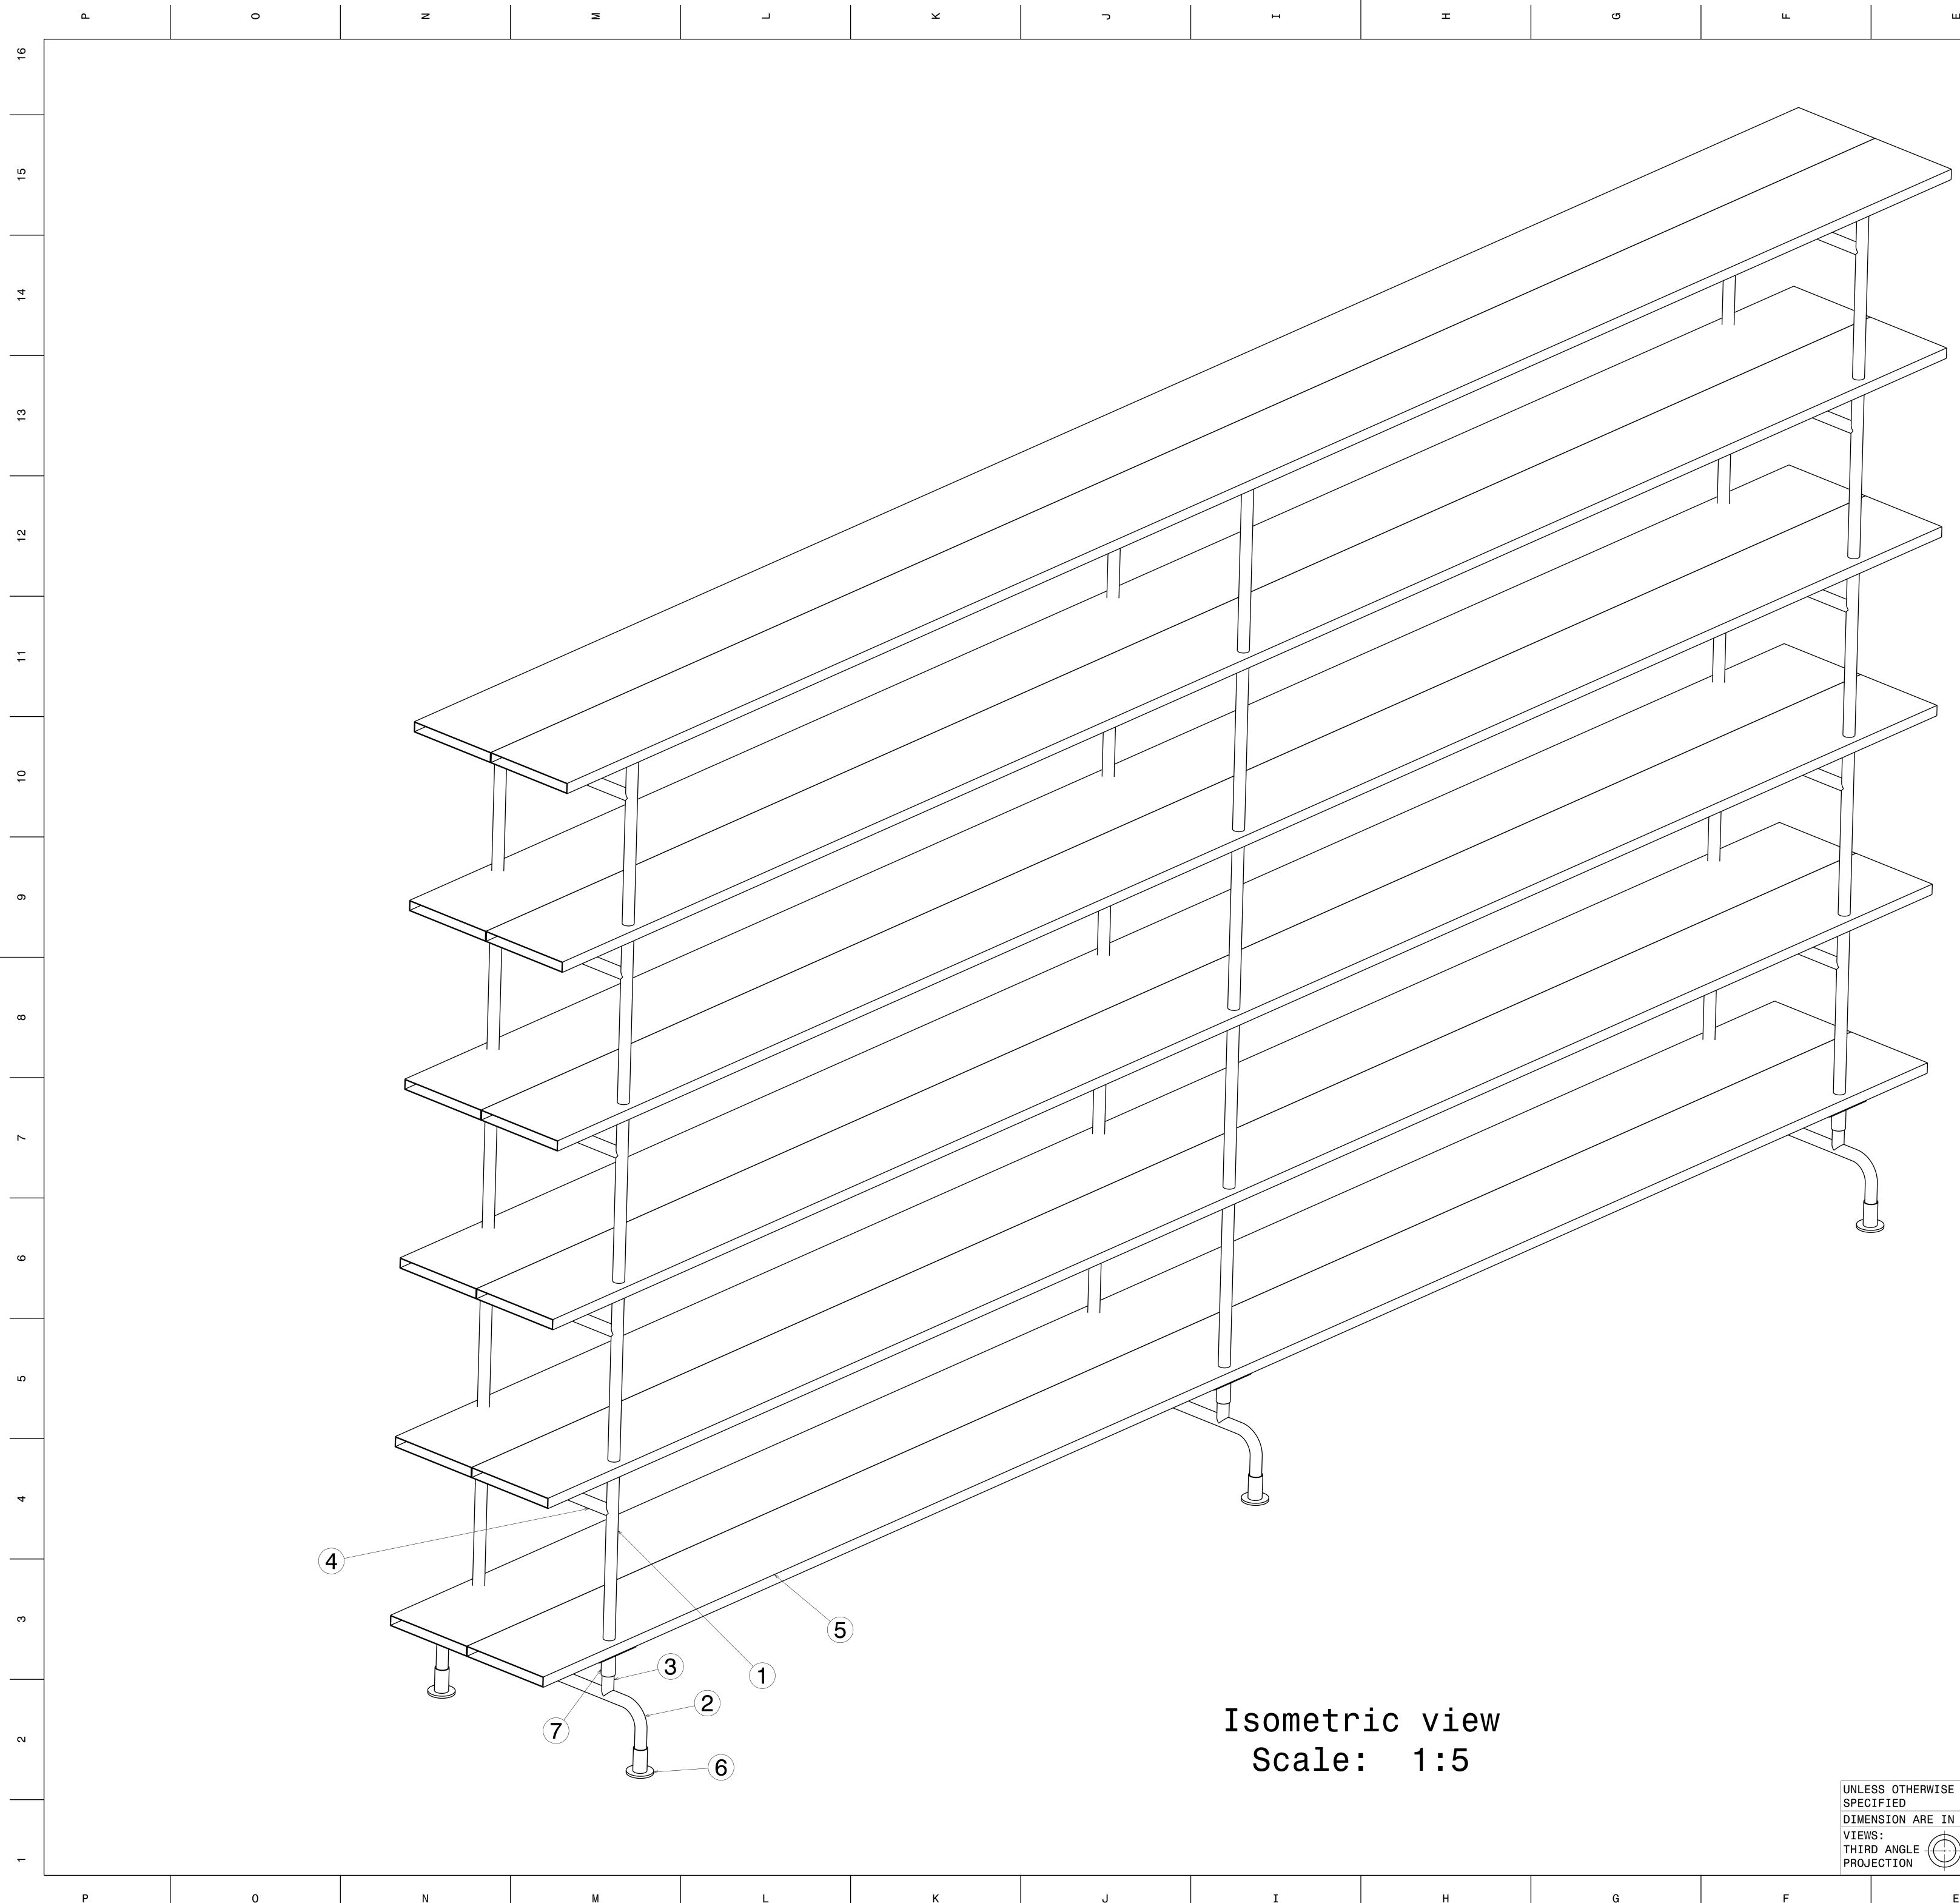

| ) |   |   | Scale | : 1:5 |   |   | -                                | DRAWN BY                                                                                      |
|---|---|---|-------|-------|---|---|----------------------------------|-----------------------------------------------------------------------------------------------|
|   |   |   |       |       |   |   | SPECIFIED<br>DIMENSION ARE IN MM | SB<br>CHECKED BY<br>P2P Analysis &<br>Solutions<br>DESIGNED BY<br>P2P Analysis &<br>Solutions |
| L | К | J | I     | Н     | G | F | E                                | D                                                                                             |

|                | 7                                     | JUNE                  | 3        | CONNE         | ECT      |
|----------------|---------------------------------------|-----------------------|----------|---------------|----------|
|                | 6                                     | JUNE                  | 3        | CONNE         | ECT      |
|                | 5                                     | JUNE                  | 3        | PLANK         | ( 1      |
|                | 4                                     | JUNE                  | 3        | TUBE          | 4        |
|                | 3                                     | JUNE                  | 3        | TUBE          | 3        |
|                | 2                                     | JUNE                  | 3        | TUBE          | 2        |
|                | 1                                     | JUNE                  | 3        | TUBE          | 1        |
| I٦             | FEM NO.                               |                       |          | PART          | NU       |
| It<br>or<br>ou | is draw<br>can't<br>commur<br>r writt | be r<br>nicat         | ep<br>ed | roduc<br>with | ed<br>ou |
| DR             | AWN BY                                |                       |          |               | D        |
| SI             | 3                                     |                       |          |               | 2        |
| СН             |                                       | Y<br>P Anai<br>Lution | -        | sis &         | D        |
| DE             | SIGNED                                |                       | -        |               | D        |
|                |                                       | P Ana<br>Lutior       |          | sis &         | 2        |
|                |                                       | г                     |          |               |          |

|                        |        | S      |         |            |                        | В       |      |            |      |               | ۲      |    |
|------------------------|--------|--------|---------|------------|------------------------|---------|------|------------|------|---------------|--------|----|
|                        | REV    | DATE   | Ξ       | DE         | SCRIPT                 | ION     |      |            |      |               |        | 16 |
|                        | 00     | 26JU   | L2020   | INJ        | TIAL RE                | VISION  |      |            |      |               |        | -  |
|                        |        |        |         |            |                        |         |      |            |      |               |        |    |
| TICAL SUF              | PORTS  | ΔΒΕΙ   |         | וחדכוו     |                        |         |      |            |      |               |        |    |
| OF .5MM                |        |        |         |            |                        |         |      |            |      |               |        | 15 |
| ) OF 2MM I             |        |        |         |            |                        |         |      |            |      |               |        |    |
| E FINISH M             | MEDIUM | 1 TO S | моотн   | IS l       | JSED.                  |         |      |            |      |               |        |    |
| ARE AS PEI             | R APL  | APOLL  | .0 STAI | NDAR       | D. CHANGE              | S MAY E | EFFE | CT THE     | LOA  | AD CAPAC      | ITY.   |    |
| ITAL AND               | VERTIC | AL TU  | IBES AF | RE PE      | ERPENDICU              | LAR TO  | EAC  | H OTHE     | R WI | [TH ±1 D      | EG.    | 14 |
| G IS REQU              | IRED A | S PER  | MENT    | IONE       | D DETAILS              | AND FI  | INIS | HING.      |      |               |        |    |
| RENT WELD              |        |        |         |            | RITTLENES              | S OF MA | ∖TER | IAL WH     | ICH  | LATER         |        |    |
| ARE ALLO<br>ME MUST BI |        |        |         |            |                        |         |      |            |      |               |        |    |
| ENT WEIGH              |        |        |         |            |                        |         |      |            | ANGE | Ē             |        | 13 |
| SED COMPO              | NENTS. |        |         |            |                        |         |      |            |      |               |        |    |
|                        |        |        |         |            |                        |         |      |            |      |               |        |    |
|                        |        |        |         |            |                        |         |      |            |      |               |        | 10 |
|                        |        |        |         |            |                        |         |      |            |      |               |        | 12 |
|                        |        |        |         |            |                        |         |      |            |      |               |        |    |
|                        |        |        |         |            |                        |         |      |            |      |               |        |    |
|                        |        |        |         |            |                        |         |      |            |      |               |        | 11 |
|                        |        |        |         |            |                        |         |      |            |      |               |        |    |
|                        |        |        |         |            |                        |         |      |            |      |               |        |    |
|                        |        |        |         |            |                        |         |      |            |      |               |        |    |
|                        |        |        |         |            |                        |         |      |            |      |               |        | 10 |
|                        |        |        |         |            |                        |         |      |            |      |               |        |    |
|                        |        |        |         |            |                        |         |      |            |      |               |        |    |
|                        |        |        |         |            |                        |         |      |            |      |               |        |    |
|                        |        |        |         |            |                        |         |      |            |      |               |        | 9  |
|                        |        |        |         |            |                        |         |      |            |      |               |        |    |
|                        |        |        |         |            |                        |         |      |            |      |               |        |    |
|                        |        |        |         |            |                        |         |      |            |      |               |        |    |
|                        |        |        |         |            |                        |         |      |            |      |               |        | 8  |
|                        |        |        |         |            |                        |         |      |            |      |               |        |    |
|                        |        |        |         |            |                        |         |      |            |      |               |        |    |
|                        |        |        |         |            |                        |         |      |            |      |               |        |    |
|                        |        |        |         |            |                        |         |      |            |      |               |        | 7  |
|                        |        |        |         |            |                        |         |      |            |      |               |        |    |
|                        |        |        |         |            |                        |         |      |            |      |               |        |    |
|                        |        |        |         |            |                        |         |      |            |      |               |        | 6  |
|                        |        |        |         |            |                        |         |      |            |      |               |        |    |
|                        |        |        |         |            |                        |         |      |            |      |               |        |    |
|                        |        |        |         |            |                        |         |      |            |      |               |        |    |
|                        |        |        |         |            |                        |         |      |            |      |               |        | 5  |
|                        |        |        |         |            |                        |         |      |            |      |               |        |    |
|                        |        |        |         |            |                        |         |      |            |      |               |        |    |
|                        |        |        |         |            |                        |         |      |            |      |               |        |    |
|                        |        |        |         |            |                        |         |      |            |      |               |        | 4  |
|                        |        |        |         |            |                        |         |      |            |      |               |        |    |
| CTOR 2-BC<br>CTOR 1-BC |        |        |         |            |                        |         |      | 6<br>6     |      | 0.4           |        |    |
| 4                      |        |        |         |            | X 4500<br>X 384        |         |      | 10<br>10   |      | 27.<br>0.     |        | -  |
| 3<br>2                 |        |        |         |            | X 100<br>X AS REQ      | UIRED   |      | 6<br>3     |      | 0.            |        | 3  |
| 1<br>NUMBER            |        | DIA 2  |         |            | X 405<br>IPTION        |         |      | 30<br>QTY. |      | 0.0<br>Wt(Kg) |        |    |
| property               |        |        |         | ~          | <b>T</b> I IN <b>T</b> |         |      |            |      |               |        |    |
| ed<br>out<br>+         | AP     |        | rull    | _U         | TUBES                  |         | ).   | A          |      | APO           |        |    |
| t.<br>DATE             | DRA    | WING   | TIT     | LE         |                        |         |      |            |      |               |        | 2  |
| 26JUL2020              |        |        |         |            |                        | UNE     | 3    |            |      |               |        |    |
|                        | SIZ    |        | RAWI    | NG N       |                        |         |      | •          | _    |               | REV    |    |
| 26JUL2020<br>DATE      |        | '      |         | \ <u>\</u> |                        |         |      | 3          |      | OULLT         | 1 05 2 |    |
| 26JUL2020              | As     | Indi   | cated   | WEL        | GHT(kg)                | 0       | kg   |            |      | SHEET         | I UF 3 | 1  |