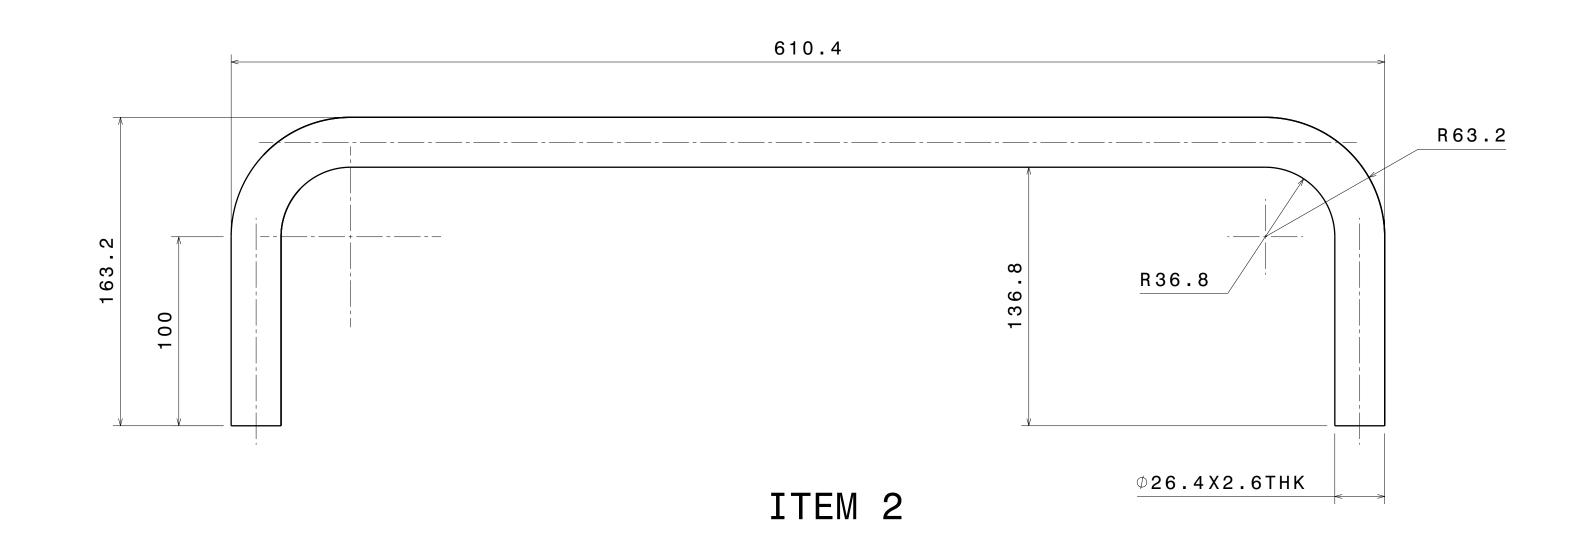

|                | 7                                     | JUNE                  | 3        | CONNE         | ECT      |
|----------------|---------------------------------------|-----------------------|----------|---------------|----------|
|                | 6                                     | JUNE                  | 3        | CONNE         | ECT      |
|                | 5                                     | JUNE                  | 3        | PLANK         | ( 1      |
|                | 4                                     | JUNE                  | 3        | TUBE          | 4        |
|                | 3                                     | JUNE                  | 3        | TUBE          | 3        |
|                | 2                                     | JUNE                  | 3        | TUBE          | 2        |
|                | 1                                     | JUNE                  | 3        | TUBE          | 1        |
| I٦             | FEM NO.                               |                       |          | PART          | NU       |
| It<br>or<br>ou | is draw<br>can't<br>commur<br>r writt | be r<br>nicat         | ep<br>ed | roduc<br>with | ed<br>ou |
| DR             | AWN BY                                |                       |          |               | D        |
| SI             | 3                                     |                       |          |               | 2        |
| СН             |                                       | Y<br>P Anai<br>Lution | -        | sis &         | D        |
| DE             | SIGNED                                |                       | -        |               | D        |
|                |                                       | P Ana<br>Lutior       |          | sis &         | 2        |
|                |                                       | г                     |          |               |          |

|                        |        | S      |         |            |                        | В       |      |            |      |               | ۲      |    |
|------------------------|--------|--------|---------|------------|------------------------|---------|------|------------|------|---------------|--------|----|
|                        | REV    | DATE   | Ξ       | DE         | SCRIPT                 | ION     |      |            |      |               |        | 16 |
|                        | 00     | 26JU   | L2020   | INJ        | TIAL RE                | VISION  |      |            |      |               |        | -  |
|                        |        |        |         |            |                        |         |      |            |      |               |        |    |
| TICAL SUF              | PORTS  | ΔΒΕΙ   |         | וחדכוו     |                        |         |      |            |      |               |        |    |
| OF .5MM                |        |        |         |            |                        |         |      |            |      |               |        | 15 |
| ) OF 2MM I             |        |        |         |            |                        |         |      |            |      |               |        |    |
| E FINISH M             | MEDIUM | 1 TO S | моотн   | IS l       | JSED.                  |         |      |            |      |               |        |    |
| ARE AS PEI             | R APL  | APOLL  | .0 STAI | NDAR       | D. CHANGE              | S MAY E | EFFE | CT THE     | LOA  | AD CAPAC      | ITY.   |    |
| ITAL AND               | VERTIC | AL TU  | IBES AF | RE PE      | ERPENDICU              | LAR TO  | EAC  | H OTHE     | R WI | [TH ±1 D      | EG.    | 14 |
| G IS REQU              | IRED A | S PER  | MENT    | IONE       | D DETAILS              | AND FI  | INIS | HING.      |      |               |        |    |
| RENT WELD              |        |        |         |            | RITTLENES              | S OF MA | ∖TER | IAL WH     | ICH  | LATER         |        |    |
| ARE ALLO<br>ME MUST BI |        |        |         |            |                        |         |      |            |      |               |        |    |
| ENT WEIGH              |        |        |         |            |                        |         |      |            | ANGE | Ē             |        | 13 |
| SED COMPO              | NENTS. |        |         |            |                        |         |      |            |      |               |        |    |
|                        |        |        |         |            |                        |         |      |            |      |               |        |    |
|                        |        |        |         |            |                        |         |      |            |      |               |        | 10 |
|                        |        |        |         |            |                        |         |      |            |      |               |        | 12 |
|                        |        |        |         |            |                        |         |      |            |      |               |        |    |
|                        |        |        |         |            |                        |         |      |            |      |               |        |    |
|                        |        |        |         |            |                        |         |      |            |      |               |        | 11 |
|                        |        |        |         |            |                        |         |      |            |      |               |        |    |
|                        |        |        |         |            |                        |         |      |            |      |               |        |    |
|                        |        |        |         |            |                        |         |      |            |      |               |        |    |
|                        |        |        |         |            |                        |         |      |            |      |               |        | 10 |
|                        |        |        |         |            |                        |         |      |            |      |               |        |    |
|                        |        |        |         |            |                        |         |      |            |      |               |        |    |
|                        |        |        |         |            |                        |         |      |            |      |               |        |    |
|                        |        |        |         |            |                        |         |      |            |      |               |        | 9  |
|                        |        |        |         |            |                        |         |      |            |      |               |        |    |
|                        |        |        |         |            |                        |         |      |            |      |               |        |    |
|                        |        |        |         |            |                        |         |      |            |      |               |        |    |
|                        |        |        |         |            |                        |         |      |            |      |               |        | 8  |
|                        |        |        |         |            |                        |         |      |            |      |               |        |    |
|                        |        |        |         |            |                        |         |      |            |      |               |        |    |
|                        |        |        |         |            |                        |         |      |            |      |               |        |    |
|                        |        |        |         |            |                        |         |      |            |      |               |        | 7  |
|                        |        |        |         |            |                        |         |      |            |      |               |        |    |
|                        |        |        |         |            |                        |         |      |            |      |               |        |    |
|                        |        |        |         |            |                        |         |      |            |      |               |        | 6  |
|                        |        |        |         |            |                        |         |      |            |      |               |        |    |
|                        |        |        |         |            |                        |         |      |            |      |               |        |    |
|                        |        |        |         |            |                        |         |      |            |      |               |        |    |
|                        |        |        |         |            |                        |         |      |            |      |               |        | 5  |
|                        |        |        |         |            |                        |         |      |            |      |               |        |    |
|                        |        |        |         |            |                        |         |      |            |      |               |        |    |
|                        |        |        |         |            |                        |         |      |            |      |               |        |    |
|                        |        |        |         |            |                        |         |      |            |      |               |        | 4  |
|                        |        |        |         |            |                        |         |      |            |      |               |        |    |
| CTOR 2-BC<br>CTOR 1-BC |        |        |         |            |                        |         |      | 6<br>6     |      | 0.4           |        |    |
| 4                      |        |        |         |            | X 4500<br>X 384        |         |      | 10<br>10   |      | 27.<br>0.     |        | -  |
| 3<br>2                 |        |        |         |            | X 100<br>X AS REQ      | UIRED   |      | 6<br>3     |      | 0.            |        | 3  |
| 1<br>NUMBER            |        | DIA 2  |         |            | X 405<br>IPTION        |         |      | 30<br>QTY. |      | 0.0<br>Wt(Kg) |        |    |
| property               |        |        |         | ~          | <b>T</b> I IN <b>T</b> |         |      |            |      |               |        |    |
| ed<br>out<br>+         | AP     |        | rull    | _U         | TUBES                  |         | ).   | A          |      | APO           |        |    |
| t.<br>DATE             | DRA    | WING   | TIT     | LE         |                        |         |      |            |      |               |        | 2  |
| 26JUL2020              |        |        |         |            |                        | UNE     | 3    |            |      |               |        |    |
|                        | SIZ    |        | RAWI    | NG N       |                        |         |      | •          | _    |               | REV    |    |
| 26JUL2020<br>DATE      |        | '      |         | \ <u>\</u> |                        |         |      | 3          |      | OULLT         | 1 05 2 |    |
| 26JUL2020              | As     | Indi   | cated   | WEL        | GHT(kg)                | 0       | kg   |            |      | SHEET         | I UF 3 | 1  |