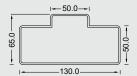

H SÈCTION





### FLAT HEAD

Size: 65X43mm

Thickness: 1.2 - 2.5mm

#### Features:

- High Strength
- Durability
- Used in Fencing solution



#### MUSHROOM HEAD

Size: 130X80 mm

Thickness: 1.4-2.5 mm





Size: 130X65 mm Thickness: 1.4-2.5 mm 100X70 mm 75X65 mm

### Applications/Advantages:

- Used in making steel door frames
- Superior quality that ensures longer life
- Great durability, able to endure severe conditions
- Lower cost compaired to wooden frames
- Innovatively designed to be free from termite

## DOUBLE DOOR FRAME

### FOUR DOOR FRAME



- Used in making steel door frames
- Superior quality that ensures longer life
- Great durability, able to endure severe conditions
- Lower cost compaired to wooden frames
- Innovatively designed to be free from termite





### ÈLEGANT



Size: 15X15mm 20X20mm

> 25X25mm - 72X72mm 80X80mm - 100X100mm

Thickness: 1.6-2 mm

### Applications/Advantages:

- Used in Swings, Hand Rails, Grills & Furniture
- Durable
- Special engraved designs
- Eco friendly

# STREN-X (SQUARE GI)



#### • Us

• Used for structural purpose

• Non corrosive

Features:
• High Strength

Size: 25X25-100X100mm 50X25-100X50mm

Thickness: 1.6 - 2.0mm