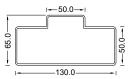

## DOUBLE DOOR FRAME

### FOUR DOOR FRAME

- Used in making steel door frames
- Superior quality that ensures longer life
- Great durability, able to endure severe conditions
- Lower cost compaired to wooden frames
- Innovatively designed to be free from termite