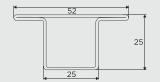

nd pressure
- Great durability to endure severe conditions
- Lower cost as compaired to bars



# HANDRAIL

Thickness: 1.4-2 mm



Size: 2 inches

### Applications/Advantages:

- Used as replacement for Wooden Hand Rail
- High strength that's able to withstand pressure
- Great durability, able to endure severe conditions
- Superior quality that ensures longer life
- Lightweight enabling easy movement
- Crafted with precision ensuring uniformity
- Minimal maintenance cost

## PLANK

175X25mm

200X25mm

225X25mm 250X25mm

275X25mm



- Used in stairs, gates, fencing, furniture, truck closures & scaffolding
- Termite proof
- Fire-resistant
- Better aesthetics
- Cost-effective
- Durable
- Easily recyclable





### WINDOW SECTIONS



#### WINDOW T SECTIONS



Size: 52X25 mm Thickness: 1-2 mm



### WINDOW L SECTIONS

### Applications/Advantages:

- Used in making steel window frames
- High strength that's able to withstand pressure
- Economical with minimal maintenance cost
- Precision design to ensuring a better finish
- Innovatively designed to be free from termite

#### WINDOW Z SECTIONS



Size: 41X24 mm Thickness: 1-2 mm



# H SÈCTION





### FLAT HEAD

Size: 65X43mm

Thickness: 1.2 - 2.5mm

#### Features:

- High Strength
- Durability
- Used in Fencing solution



#### MUSHROOM HEAD

Size: 130X80 mm

Thickness: 1.4-2.5 mm





Size: 130X65 mm Thickness: 1.4-2.5 mm 100X70 mm 75X65 mm

### Applications/Advantages:

- Used in making steel door frames
- Superior quality that ensures longer life
- Great durability, able to endure severe conditions
- Lower cost compaired to w