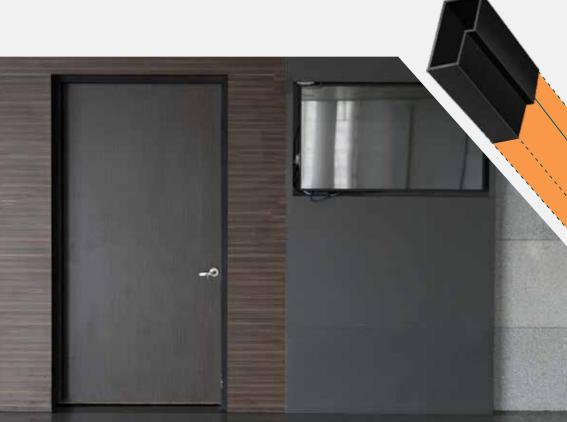

## SINGLE DOOR FRAME

Thickness: 1.2-3 mm

Size: 100X50mm

### Applications/Advantages:

- Used in making steel door frames
- Superior quality that ensures longer life
- Great durability, able to endure severe conditions
- Lower cost compaired to wooden frames
- Innovatively designed to be free from termite