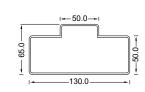

#### MUSHROOM HEAD

Size: 130X80 mm

Thickness: 1.4-2.5 mm

Size: 130X65 mm Thickness: 1.4-2.5 mm 100X70 mm 75X65 mm