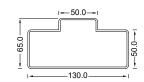

#### MUSHROOM HEAD

Size: 130X80 mm

Thickness: 1.4-2.5 mm

Size: 130X65 mm Thickness: 1.4-2.5 mm 100X70 mm 75X65 mm