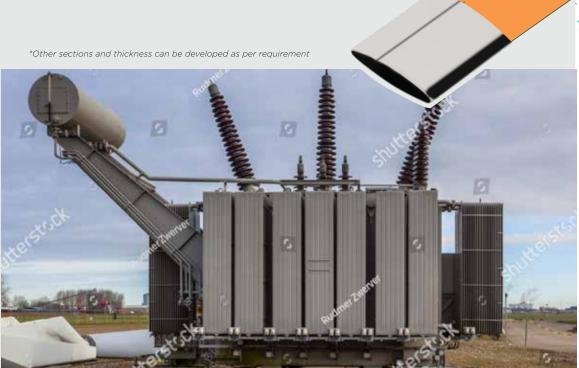

APL Apollo, a part of SG Group, is the country's largest manufacturer of steel pipes and tubes. Using High Frequency Induction Welding Technique (HFIW), APL Apollo has a capacity to produce 25.5 Lakh tonnes of pipes per annum. The company is the unrivalled pioneer of Direct Forming Technology (DFT) as well as many other innovative products in the country.