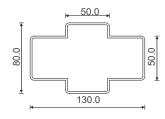

#### MUSHROOM HEAD

Size: 130X80 mm

Thickness: 1.4-2.5 mm

Size: 130X65 mm Thickness: 1.4-2.5 mm 100X70 mm 75X65 mm