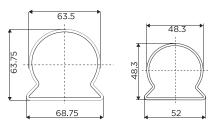

#### MUSHROOM HEAD

Size: 130X80 mm

Thickness: 1.4-2.5 mm

Size: 130X65 mm Thickness: 1.4-2.5 mm 100X70 mm 75X65 mm

### Applications/Advantages:

- Used in making steel door frames
- Superior quality that ensures longer life
- Great durability, able to endure severe conditions
- Lower cost compaired to wooden frames
- Innovatively designed to be free from termite