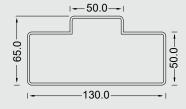

#### MUSHROOM HEAD

Size: 130X80 mm

Thickness: 1.4-2.5 mm

Size: 130X65 mm Thickness: 1.4-2.5 mm 100X70 mm 75X65 mm