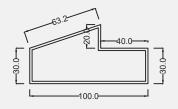

## SINGLE DOOR FRAME

Thickness: 1.2-3 mm

Size: 100X50mm

### Applications/Advantages:

- Used in making steel door frames
- Superior quality that ensures longer life
- Great durability, able to endure severe conditions
- Lower cost compaired to wooden frames
- Innovatively designed to be free from termite