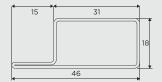

## SINGLE DOOR FRAME

Thickness: 1.2-3 mm

Size: 100X50mm

### Applications/Advantages:

- Used in making steel door frames
- Superior quality that ensures longer life
- Great durability, able to endure severe conditions
- Lower cost compaired to wooden frames
- Innovatively designed to be free from termite