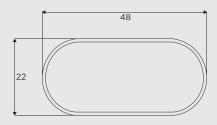

### FLATOVAL/ CAPSULE SECTION

Size: 48X22 mm Thickness: 1.2-3 mm

### Applications/Advantages:

- Used in making steel furniture, gym equipment and other fabrication work
- High strength to withstand pressure
- Great duråbility, able to endure severe conditions