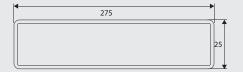

## PLANK

175X25mm

200X25mm

225X25mm 250X25mm

275X25mm

- Used in stairs, gates, fencing, furniture, truck closures & scaffolding
- Termite proof
- Fire-resistant
- Better aesthetics
- Cost-effective
- Durable
- Easily recyclable