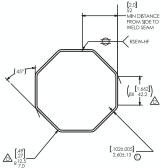

Size: 57 OD Thickness: 1.2 to 2.5 mm

### Applications

- Furniture
- Hand Railing
- Lighting Pole
- Solar Panel

OCTAGON, TUBEŞ