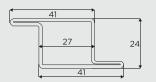

that ensures longer life
- Lightweight enabling easy movement
- Crafted with precision ensuring uniformity
- Minimal maintenance cost

## PLANK

175X25mm

200X25mm

225X25mm 250X25mm

275X25mm



- Used in stairs, gates, fencing, furniture, truck closures & scaffolding
- Termite proof
- Fire-resistant
- Better aesthetics
- Cost-effective
- Durable
- Easily recyclable





### WINDOW SECTIONS



#### WINDOW T SECTIONS



Size: 52X25 mm Thickness: 1-2 mm



### WINDOW L SECTIONS

### Applications/Advantages:

- Used in making steel window frames
- High strength that's able to withstand pressure
- Economical with minimal maintenance cost
- Precision design to ensuring a better finish
- Innovatively designed to be free from termite

#### WINDOW Z SECTIONS



Size: 41X24 mm Thickness: 1-2 mm



# H SÈCTION





### FLAT HEAD

Size: 65X43mm

Thickness: 1.2 - 2.5mm

#### Features:

- High Strength
- Durability
- Used in Fencing solution



#### MUSHROOM HEAD

Size: 130X80 mm

Thickness: 1.4-2.5 mm





Size: 130X65 mm Thickness: 1.4-2.5 mm 100X70 mm 75X65 mm

### Applications/Advantages:

- Used in making steel door frames
- Superior quality that ensures longer life
- Great durability, able to endure severe conditions
- Lower cost compaired to wooden frames
- Innovatively designed to be free from termite

## DOUBLE DOOR FRAME

### FOUR DOOR FRAME



- Used in making steel door frames
- Superior quality that ensures longer life
- Great durability, able to endure severe conditions
- Lower cost compaired to wooden frames
- Innovatively designed to be free from termite





### ÈLEGA