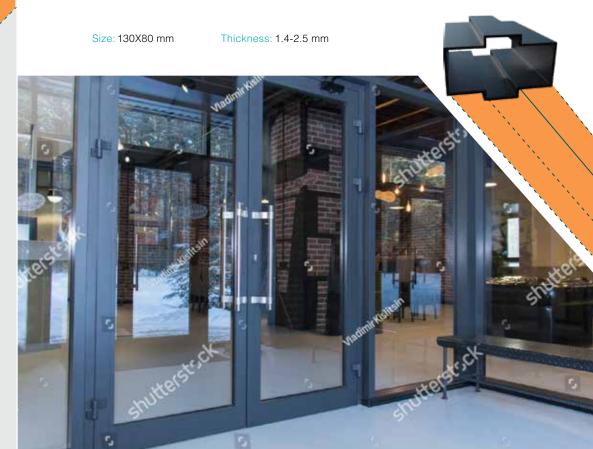

#### MUSHROOM HEAD

Size: 130X80 mm

Thickness: 1.4-2.5 mm

Size: 130X65 mm Thickness: 1.4-2.5 mm 100X70 mm 75X65 mm

### Applications/Advantages:

- Used in making steel door frames
- Superior quality that ensures longer life
- Great durability, able to endure severe conditions
- Lower cost compaired to wooden frames
- Innovatively designed to be free from termite