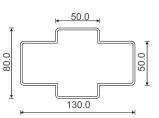

#### MUSHROOM HEAD

Size: 130X80 mm

Thickness: 1.4-2.5 mm

Size: 130X65 mm Thickness: 1.4-2.5 mm 100X70 mm 75X65 mm

### Applications/Advantages:

- Used in making steel door frames
- Superior quality that ensures longer life
- Great durability, able to endure severe conditions
- Lower cost compaired to wooden frames
- Innovatively designed to be free from termite