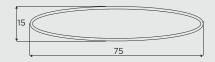

### ELLIPTICAL TUBE

Size: 75X15 mm

Thickness: 1-2 mm

### Applications/Advantages:

- Used in transformers and as a designer pipe in gates, railings and steel furnitures
- High strength to withstand pressure
- Great durability to endure severe conditions
- Superior quality that ensures longer life
- Economical with minimal maintenance cost