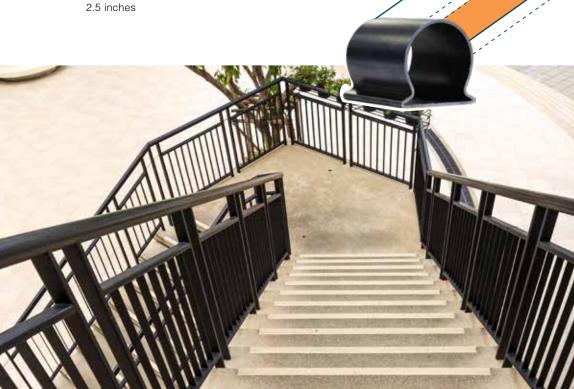

## PLANK

175X25mm

200X25mm

225X25mm 250X25mm

275X25mm

- Used in stairs, gates, fencing, furniture, truck closures & scaffolding
- Termite proof
- Fire-resistant
- Better aesthetics
- Cost-effective
- Durable
- Easily recyclable