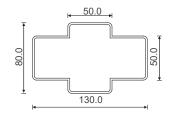

#### MUSHROOM HEAD

Size: 130X80 mm

Thickness: 1.4-2.5 mm

Size: 130X65 mm Thickness: 1.4-2.5 mm 100X70 mm 75X65 mm