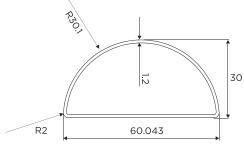

Size: 60X30 mm Thickness 1-2 mm 27.6X12.4 mm

- Used in making railings for balconies, roofs etc.
- Lightweight enabling easy movement
- Crafted with precision ensuring uniformity