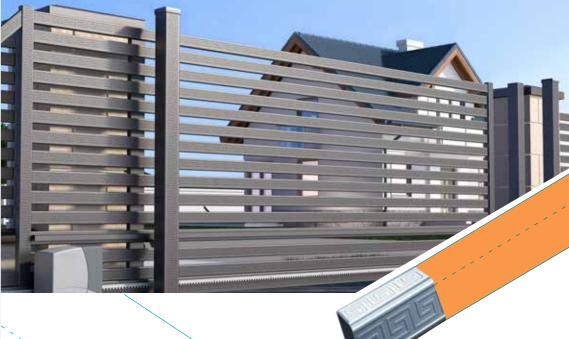

- Lightweight enabling easy movement
- Crafted with precision ensuring uniformity

## SINGLE DOOR FRAME

Thickness: 1.2-3 mm



Size: 100X50mm

### Applications/Advantages:

- Used in making steel door frames
- Superior quality that ensures longer life
- Great durability, able to endure severe conditions
- Lower cost compaired to wooden frames
- Innovatively designed to be free from termite







Size: 57 OD Thickness: 1.2 to 2.5 mm

### Applications

- Furniture
- Hand Railing
- Lighting Pole
- Solar Panel

OCTAGON, TUBEŞ

### FLATOVAL/ CAPSULE SECTION



Size: 48X22 mm Thickness: 1.2-3 mm

### Applications/Advantages:

- Used in making steel furniture, gym equipment and other fabrication work
- High strength to withstand pressure
- Great duråbility, able to endure severe conditions





### SIGNATURE



Size: 15X15mm 20X20mm 25X25mm to 72X72mm 80X80mm to 100X100mm

Thickness: 0.80-2.50 & above

- YST 400 for super strength & durability
- 150 GSM zinc coating to prevent corrosion
- Superior design for superior strength
- Aesthetics that are pleasing to the eye
- Stunning design patterns on every pipe

### ELLIPTICAL TUBE



Size: 75X15 mm

Thickness: 1-2 mm

### Applications/Advantages:

- Used in transformers and as a designer pipe in gates, railings and steel furnitures
- High strength to withstand pressure
- Great durability to endure severe conditions
- Superior quality that ensures longer life
- Economical with minimal maintenance cost





### SMALL SECTION

Size: 12X12 mm 15X15 mm 20X20 mm Thickness: 1.0-2.5 mm

- Used in grills, gates and as a design element
- Co