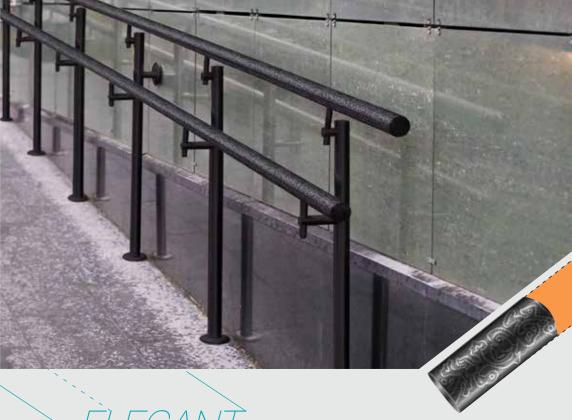

### ÈLEGANT

Size: 15X15mm 20X20mm

> 25X25mm - 72X72mm 80X80mm - 100X100mm

Thickness: 1.6-2 mm

### Applications/Advantages:

- Used in Swings, Hand Rails, Grills & Furniture
- Durable
- Special engraved designs
- Eco friendly