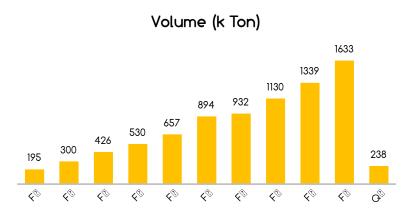

### EBITDA/Ton (Rs)

| Particulars             | FY15  | FY16  | FY17  | FY18  | FY19  | FY20  | Q1FY21 | CAGR (%) (FY15-20) |
|-------------------------|-------|-------|-------|-------|-------|-------|--------|--------------------|
| Sales Volume ('000 ton) | 657   | 894   | 932   | 1,130 | 1,339 | 1,633 | 238    | 20                 |
| Apollo Structural       | 248   | 426   | 475   | 614   | 766   | 870   | 112    |                    |
| Apollo Z                | 148   | 159   | 189   | 241   | 283   | 335   | 57     |                    |
| Apollo Tricoat          |       |       |       |       |       | 113   | 32     |                    |
| Apollo Build            | 91    | 115   | 117   | 111   | 92    | 99    | 13     |                    |
| Apollo Standard         | 170   | 194   | 151   | 164   | 198   | 216   | 24     |                    |
|                         |       |       |       |       |       |       |        |                    |
| EBITDA (Rsm)            | 1,813 | 2,699 | 3,144 | 3,793 | 4,045 | 4,995 | 759    | 22                 |
| EBITDA (Rs/ton)         | 2,836 | 3,267 | 3,613 | 3,354 | 3,021 | 3,058 | 3,187  |                    |
|                         |       |       |       |       |       |       |        |                    |
| Net Profit (Rsm)        | 638   | 1,006 | 1,486 | 1,581 | 1,482 | 2,380 | 168    | 30                 |
|                         |       |       |       |       |       |       |        |                    |
| Network expansion       |       |       |       |       |       |       |        |                    |
| No of Distributors      | 375   | 600   | 600   | 650   | 790   | 800+  | 800+   |                    |
| No of Plants            | 6     | 6     | 7     | 7     | 11    | 10    | 10     |                    |