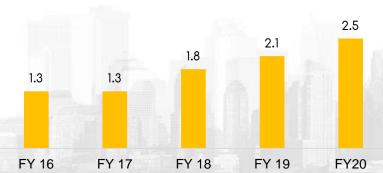

# Dominant Leadership

Capacity (Mn Tons)

APL's Market Share (%)

Number of Plants

### Net Debt (Rs Bn)