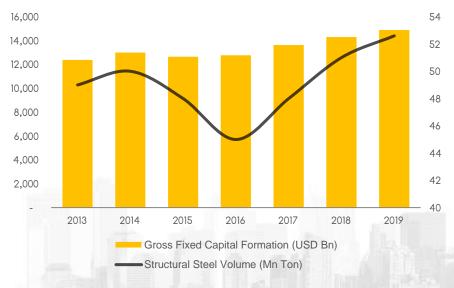

# Structural Steel Market expansion linked to construction activity

### Indian Structural Steel Market expansion