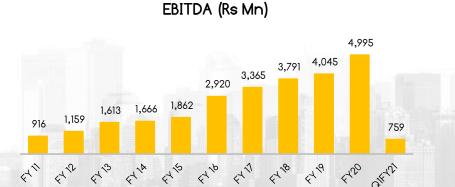

### EBITDA/Ton (Rs)

| Particulars             | FY15  | FY16  | FY17  | FY18  | FY19  | FY20  | Q1FY21 | CAGR (%) (FY15-20) |
|-------------------------|-------|-------|-------|-------|-------|-------|--------|--------------------|
| Sales Volume ('000 ton) | 657   | 894   | 932   | 1,130 | 1,339 | 1,633 | 238    | 20                 |
| Apollo Structural       | 248   | 426   | 475   | 614   | 766   | 870   | 112    |                    |
| Apollo Z                | 148   | 159   | 189   | 241   | 283   | 335   | 57     |                    |
| Apollo Tricoat          |       |       |       |       |       | 113   | 32     |                    |
| Apollo Build            | 91    | 115   | 117   | 111   | 92    | 99    | 13     |                    |
| Apollo Standard         | 170   | 194   | 151   | 164   | 198   | 216   | 24     |                    |
|                         |       |       |       |       |       |       |        |                    |
| EBITDA (Rsm)            | 1,813 | 2,699 | 3,144 | 3,793 | 4,045 | 4,995 | 759    | 22                 |
| EBITDA (Rs/ton)         | 2,836 | 3,267 | 3,613 | 3,354 | 3,021 | 3,058 | 3,187  |                    |
|                         |       |       |       |       |       |       |        |                    |
| Net Profit (Rsm)        | 638   | 1,006 | 1,486 | 1,581 | 1,482 | 2,380 | 168    | 30                 |
|                         |       |       |       |       |       |       |        |                    |
| Network expansion       |       |       |       |       |       |       |        |                    |
| No of Distributors      | 375   | 600   | 600   | 650   | 790   | 800+  | 800+   |                    |
| No of Plants            | 6     | 6     | 7     | 7     | 11    | 10    | 10     |                    |

# Financial Performance

| P&L Statement (Rsm)    | QIFY21 | FY20   |
|------------------------|--------|--------|
| Sales Volume (k Ton)   | 238    | 1,633  |
| Revenue                | 11,098 | 77,232 |
| Other Income           | 49     | 222    |
| Total Revenue          | 11,147 | 77,454 |
| Raw Material Costs     | 9,308  | 65,785 |
| Employee Costs         | 287    | 1,422  |
| Other expenses         | 793    | 5,251  |
| EBITDA                 | 759    | 4,995  |
| EBITDA/ton (Rs)        | 3,187  | 3,058  |
| Interest Cost          | 212    | 1,073  |
| Depreciation           | 239    | 959    |
| Tax                    | 90     | 403    |
| Net Profit             | 219    | 2,560  |
|                        |        |        |
| Minority Interest (MI) | 51     | 180    |
| Net Profit (after MI)  | 168    | 2,380  |