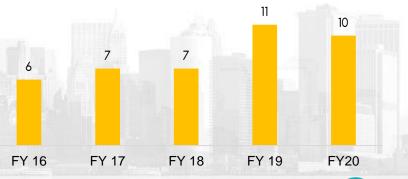

# Dominant Leadership

Capacity (Mn Tons)

APL's Market Share (%)

Number of Plants

### Net Working Capital Days