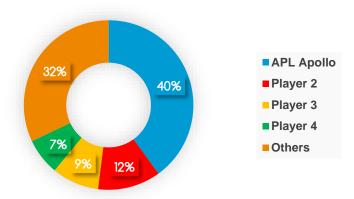

# Porter's Five Forces

### Industry Rivalry

- APL Apollo 40% market share
- Player 2 12% market share (under insolvency)
- Player 3 9% market share (focus on water transportation products)
- Player 4 7% market share (strong player but small in Parent's overall scheme of things)
- Player 5 7% market share (focused in East market; regional player)
- Player 6 6% market share (high debt)
- Player 7 3% market share (high debt)
- Player 8 2% market share (poor profitability)

### Bargaining power of distributors

- 40% market share in structural steel tubing industry
- Monopoly products (new innovative products)
- APL Apollo distributors can churn capital upto 8x in a year which helps them generate high ROCE