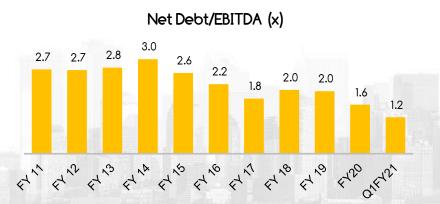

# Financial Priorities under Strong Governance

### Capital Allocation

- Focus on Free Cash Flow Generation
- Sound Leverage and Working Capital Ratio
- Consistent dividend payouts to shareholders

### Net Debt (Rs Bn)