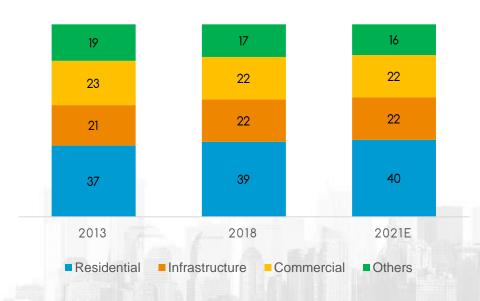

# Structural Steel Uses

Global Structural Steel Uses - Segment wise breakup (%)

Indian market taking off in all segments (Mn ton)