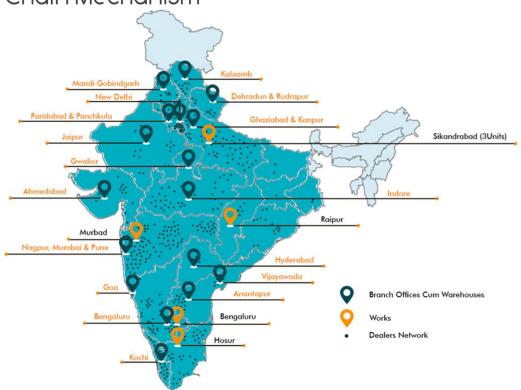

# Enhancing Presence and Unlocking Opportunities

Local Market Presence aided by 3-tier Distribution and Solid Supply Chain Mechanism

+008

**Distributors** 

50,000+

Retailers and Fabricators

300

Towns and Cities