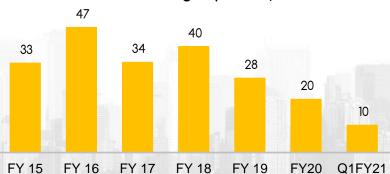

### EBITDA/Ton (Rs)

| Particulars             | FY15  | FY16  | FY17  | FY18  | FY19  | FY20  | Q1FY21 | CAGR (%) (FY15-20) |
|-------------------------|-------|-------|-------|-------|-------|-------|--------|--------------------|
| Sales Volume ('000 ton) | 657   | 894   | 932   | 1,130 | 1,339 | 1,633 | 238    | 20                 |
| Apollo Structural       | 248   | 426   | 475   | 614   | 766   | 870   | 112    |                    |
| Apollo Z                | 148   | 159   | 189   | 241   | 283   | 335   | 57     |                    |
| Apollo Tricoat          |       |       |       |       |       | 113   | 32     |                    |
| Apollo Build            | 91    | 115   | 117   | 111   | 92    | 99    | 13     |                    |
| Apollo Standard         | 170   | 194   | 151   | 164   | 198   | 216   | 24     |                    |
|                         |       |       |       |       |       |       |        |                    |
| EBITDA (Rsm)            | 1,813 | 2,699 | 3,144 | 3,793 | 4,045 | 4,995 | 759    | 22                 |
| EBITDA (Rs/ton)         | 2,836 | 3,267 | 3,613 | 3,354 | 3,021 | 3,058 | 3,187  |                    |
|                         |       |       |       |       |       |       |        |                    |
| Net Profit (Rsm)        | 638   | 1,006 | 1,486 | 1,581 | 1,482 | 2,380 | 168    | 30                 |
|                         |       |       |       |       |       |       |        |                    |
| Network expansion       |       |       |       |       |       |       |        |                    |
| No of Distributors      | 375   | 600   | 600   | 650   | 790   | 800+  | 800+   |                    |
| No of Plants            | 6     | 6     | 7     | 7     | 11    | 10    | 10     |                    |