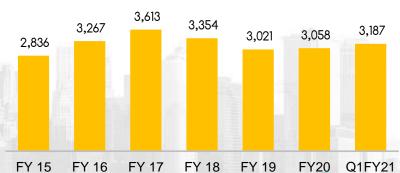

### EBITDA/Ton (Rs)

| Particulars             | FY15  | FY16  | FY17  | FY18  | FY19  | FY20  | Q1FY21 | CAGR (%) (FY15-20) |
|-------------------------|-------|-------|-------|-------|-------|-------|--------|--------------------|
| Sales Volume ('000 ton) | 657   | 894   | 932   | 1,130 | 1,339 | 1,633 | 238    | 20                 |
| Apollo Structural       | 248   | 426   | 475   | 614   | 766   | 870   | 112    |                    |
| Apollo Z                | 148   | 159   | 189   | 241   | 283   | 335   | 57     |                    |
| Apollo Tricoat          |       |       |       |       |       | 113   | 32     |                    |
| Apollo Build            | 91    | 115   | 117   | 111   | 92    | 99    | 13     |                    |
| Apollo Standard         | 170   | 194   | 151   | 164   | 198   | 216   | 24     |                    |
|                         |       |       |       |       |       |       |        |                    |
| EBITDA (Rsm)            | 1,813 | 2,699 | 3,144 | 3,793 | 4,045 | 4,995 | 759    | 22                 |
| EBITDA (Rs/ton)         | 2,836 | 3,267 | 3,613 | 3,354 | 3,021 | 3,058 | 3,187  |                    |
|                         |       |       |       |       |       |       |        |                    |
| Net Profit (Rsm)        | 638   | 1,006 | 1,486 | 1,581 | 1,482 | 2,380 | 168    | 30                 |
|                         |       |       |       |       |       |       |        |                    |
| Network expansion       |       |       |       |       |       |       |        |                    |
| No of Distributors      | 375   | 600   | 600   | 650   | 790   | 800+  | 800+   |                    |
| No of Plants            | 6     | 6     | 7     | 7     | 11    | 10    | 10     |                    |