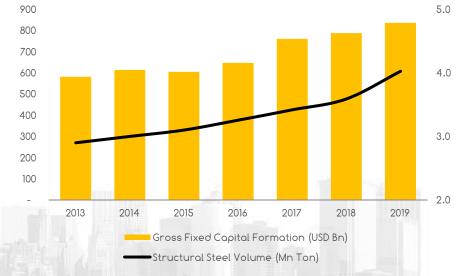

# Structural Steel Market expansion linked to construction activity

### Global Structural Steel Market expansion