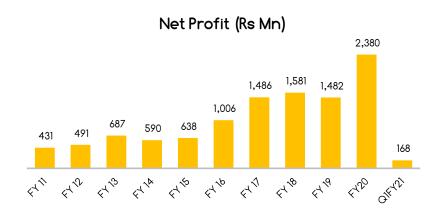

### EBITDA/Ton (Rs)

| Particulars             | FY15  | FY16  | FY17  | FY18  | FY19  | FY20  | Q1FY21 | CAGR (%) (FY15-20) |
|-------------------------|-------|-------|-------|-------|-------|-------|--------|--------------------|
| Sales Volume ('000 ton) | 657   | 894   | 932   | 1,130 | 1,339 | 1,633 | 238    | 20                 |
| Apollo Structural       | 248   | 426   | 475   | 614   | 766   | 870   | 112    |                    |
| Apollo Z                | 148   | 159   | 189   | 241   | 283   | 335   | 57     |                    |
| Apollo Tricoat          |       |       |       |       |       | 113   | 32     |                    |
| Apollo Build            | 91    | 115   | 117   | 111   | 92    | 99    | 13     |                    |
| Apollo Standard         | 170   | 194   | 151   | 164   | 198   | 216   | 24     |                    |
|                         |       |       |       |       |       |       |        |                    |
| EBITDA (Rsm)            | 1,813 | 2,699 | 3,144 | 3,793 | 4,045 | 4,995 | 759    | 22                 |
| EBITDA (Rs/ton)         | 2,836 | 3,267 | 3,613 | 3,354 | 3,021 | 3,058 | 3,187  |                    |
|                         |       |       |       |       |       |       |        |                    |
| Net Profit (Rsm)        | 638   | 1,006 | 1,486 | 1,581 | 1,482 | 2,380 | 168    | 30                 |
|                         |       |       |       |       |       |       |        |                    |
| Network expansion       |       |       |       |       |       |       |        |                    |
| No of Distributors      | 375   | 600   | 600   | 650   | 790   | 800+  | 800+   |                    |
| No of Plants            | 6     | 6     | 7     | 7     | 11    | 10    | 10     |                    |

# Financial Performance

| P&L Statement (Rsm)    | QIFY21 | FY20   |
|------------------------|--------|--------|
| Sales Volume (k Ton)   | 238    | 1,633  |
| Revenue                | 11,098 | 77,232 |
| Other Income           | 49     | 222    |
| Total Revenue          | 11,147 | 77,454 |
| Raw Material Costs     | 9,308  | 65,785 |
| Employee Costs         | 287    | 1,422  |
| Other expenses         | 793    | 5,251  |
| EBITDA                 | 759    | 4,995  |
| EBITDA/ton (Rs)        | 3,187  | 3,058  |
| Interest Cost          | 212    | 1,073  |
| Depreciation           | 239    | 959    |
| Tax                    | 90     | 403    |
| Net Profit             | 219    | 2,560  |
|                        |        |        |
| Minority Interest (MI) | 51     | 180    |
| Net Profit (after MI)  | 168    | 2,380  |