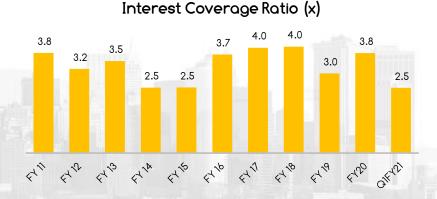

# Financial Priorities under Strong Governance

### Earnings

- Drive sustainable EPS growth
- Attain earnings objectives across economic cycles
- Achieve ROCE ≥ 25%

### Capital Allocation

- Focus on Free Cash Flow Generation
- Sound Leverage and Working Capital Ratio
- Consistent dividend payouts to shareholders