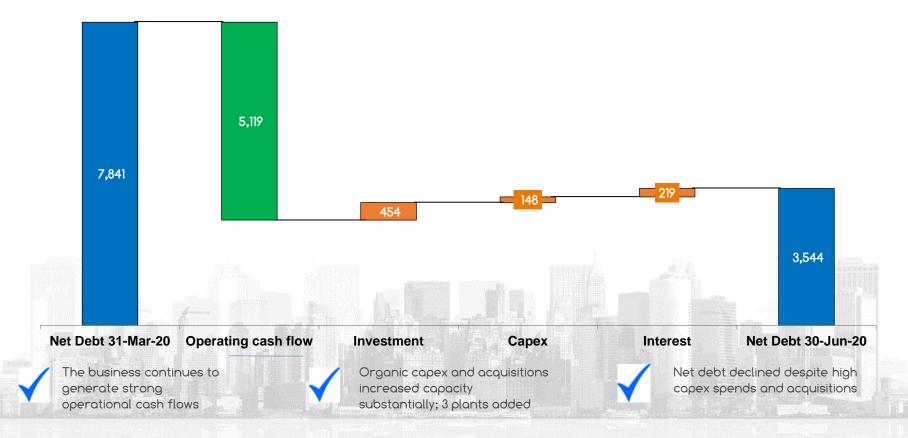

| Cash Flow Statement (Rsm) | Q1 FY21 | FY20   |
|---------------------------|---------|--------|
| EBITDA                    | 759     | 4,995  |
| Accounts receivables      | 3,533   | 847    |
| Inventory                 | 1,249   | 284    |
| Other WC changes          | -417    | -215   |
| Тах                       | -5      | -816   |
| Operating cash flow       | 5,119   | 5,095  |
| Fixed assets              | -148    | -3,199 |
| Investments               | -454    | -1,335 |
| Interest                  | -219    | -1,193 |
| Free cash flow            | 4,297   | -631   |
| Dividend payments         | 0       | -410   |
| Capital increase          | 0       | 1,304  |
| Net change in cash flow   | 4,297   | 263    |
| Net debt beginning        | -7,841  | -8,104 |
| Net debt end              | -3,544  | -7,841 |

# Consolidated Cash Flow Bridge (Rsm)