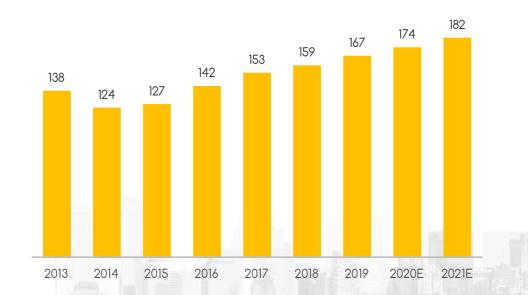

n explosion
- Ability to replace wood gives it an edge

### Benefits

- Environmental friendly
  - Recyclable & lower greenhouse gas emission
- No underwater usage unlike conventional method
- Highly durable, sustainable, fire resistant & easy to repair
- Swift erection speed helping in lower overhead costs
- Elevated stress bearing capacity
- Excellent Strength to Weight Ratio
- Light weight



# Structural Steel Market expansion linked to construction activity

### Global Structural Steel Market expansion



### Indian Structural Steel Market expansion



# Structural Steel Uses

Global Structural Steel Uses - Segment wise breakup (%)

Indian market taking off in all segments (Mn ton)





# Structural Steel Market Expansion

### Global Structural Steel Market growth forecasts (Mn Ton)



### Growth Drivers for India

Rising population accompanied with improvement in living standards

Requirement for strong, durable quality of construction for private residences

Increased spending on construction of infrastructure

# Future of Construction

















# We are ready..

Opportunity Size..

Potential structural steel market size of:

- √13Mn ton by 2023
- ✓ 22Mn by 2030

### Where we are..

- ✓ FY20 sales volume was 1.6Mn ton
- ✓ Current capacity is 2.5Mn ton
- Future capacity addition linked to market potential

### Our strengths..

- New innovative products
- ✓ Branding
- ✓ Fixed costs of unutilized capacity factoring in
- ✓ Low gearing
- √ Solid FCF generation



# On path of Premiumization..

1

Moving towards
solution driven
offerings and heavy
weight structural