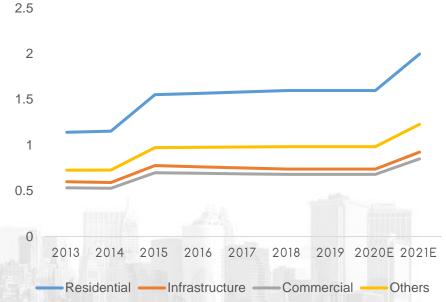

mer preference for better quality residential construction
- Rising need for housing due to population explosion
- Ability to replace wood gives it an edge

### Benefits

- Environmental friendly
  - Recyclable & lower greenhouse gas emission
- No underwater usage unlike conventional method
- Highly durable, sustainable, fire resistant & easy to repair
- Swift erection speed helping in lower overhead costs
- Elevated stress bearing capacity
- Excellent Strength to Weight Ratio
- Light weight



# Structural Steel Market expansion linked to construction activity

### Global Structural Steel Market expansion



### Indian Structural Steel Market expansion



# Structural Steel Uses

Global Structural Steel Uses - Segment wise breakup (%)

Indian market taking off in all segments (Mn ton)





# Structural Steel Market Expansion

### Global Structural Steel Market growth forecasts (Mn Ton)



### Growth Drivers for India

Rising population accompanied with improvement in living standards

Requirement for strong, durable quality of construction for private residences

Increased spending on construction of infrastructure

# Future of Construction

















# We are ready..

Opportunity Size..

Potential structural steel market size of:

- √13Mn ton by 2023
- ✓ 22Mn by 2030

### Where we are..

- ✓ FY20 sales volume was 1.6Mn ton
- ✓ Current capacity is 2.5Mn ton
- Future capacity addition linked to market potential

### Our strengths..

- New innovative products
- ✓ Branding
- ✓ Fixed costs of unutilized capacity factoring in
- ✓ Low gearing
- √ Solid FCF generation



#