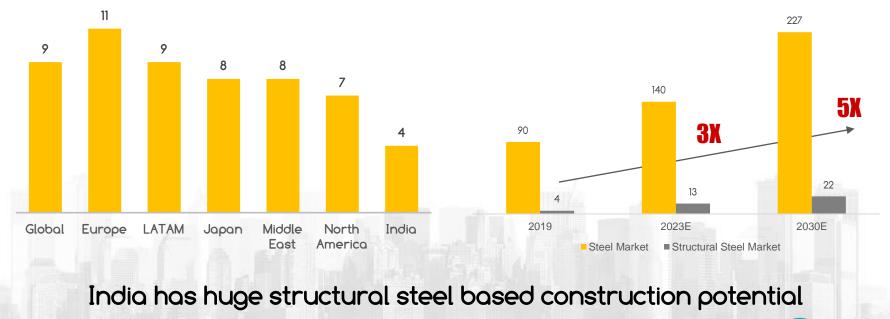

# India at the start of Structural Steel Usage

Structural Steel Market as % of Steel Market (2019)

Potential Structural Steel Market in India (Mn Tons)

APLAPOLLO STEEL PIPES 2

# We are ready..

Opportunity Size..

Potential structural steel market size of:

- √13Mn ton by 2023
- ✓ 22Mn by 2030