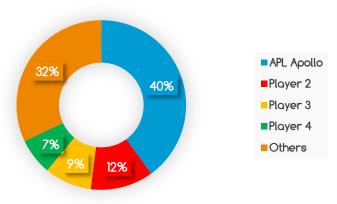

### Industry Rivalry

- APL Apollo 40% market share
- Player 2 12% market share (under insolvency)
- Player 3 9% market share (focus on water transportation products)
- Player 4 7% market share (strong player but small in Parent's overall scheme of things)
- Player 5 7% market share (focused in East market; regional player)
- Player 6 6% market share (high debt)
- Player 7 3% market share (high debt)
- Player 8 2% market share (poor profitability)