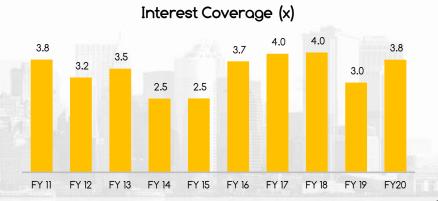

# Financial Priorities under Strong Governance

### Earnings

- Drive sustainable EPS growth
- Attain earnings objectives across economic cycles
- Achieve ROCE ≥ 25%