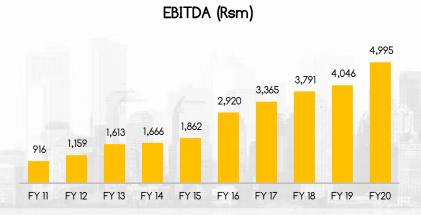

### Capital Allocation

- Focus on Free Cash Flow Generation
- Sound Leverage and Working Capital Ratio
- Consistent dividend payouts to shareholders

| Particulars           | FY15  | FY16  | FY17  | FY18  | FY19  | FY20  | Growth<br>Y-o-Y (%) | CAGR (%)<br>(FY15-20) |
|-----------------------|-------|-------|-------|-------|-------|-------|---------------------|-----------------------|
| Sales Volume (k tons) | 657   | 894   | 932   | 1,130 | 1,339 | 1,633 | 22                  | 20                    |
| Apollo Structural     | 248   | 426   | 475   | 614   | 766   | 870   |                     |                       |
| Apollo Z              | 148   | 159   | 189   | 241   | 283   | 335   |                     |                       |
| Apollo Tricoat        |       |       |       |       |       | 113   |                     |                       |
| Apollo Build          | 91    | 115   | 117   | 111   | 92    | 99    |                     |                       |
| Apollo Standard       | 170   | 194   | 151   | 164   | 198   | 216   |                     |                       |
| EBITDA (Rsm)          | 1,862 | 2,919 | 3,389 | 3,791 | 4,046 | 4,995 | 23                  | 22                    |
| EBITDA (Rs/ton)       | 2,836 | 3,267 | 3,639 | 3,354 | 3,021 | 3,058 |                     |                       |
| Net Profit (Rsm)      | 638   | 1,006 | 1,521 | 1,581 | 1,483 | 2,380 | 61                  | 30                    |
| Network expansion     |       |       |       |       |       |       |                     |                       |
| No of Distributors    | 375   | 600   | 600   | 650   | 790   | 800+  |                     |                       |
| No of Plants          | 6     | 6     | 7     | 7     | 11    | 10    |                     |                       |