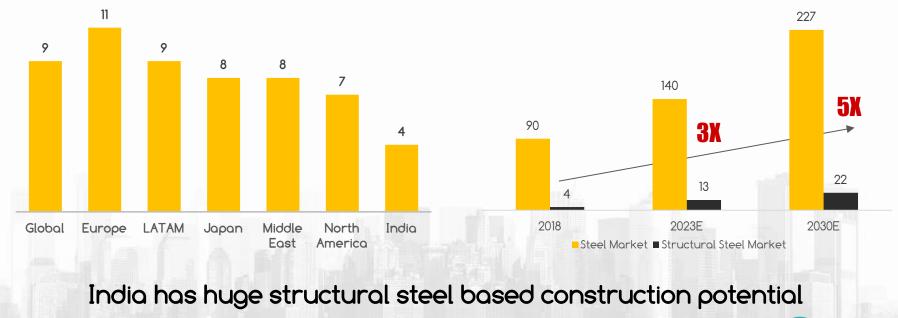

# India at the start of Structural Steel Usage

Structural Steel Market as % of Steel Market (2018)

Potential Structural Steel Market in India (Mn Tons)

APLAPOLLO STEEL PIPES 2

# We are ready...

Opportunity Size..

Potential structural steel market size of:

- √ 13Mn ton by 2023
- √22Mn by 2030