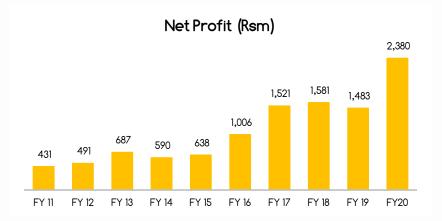

### Capital Allocation

- Focus on Free Cash Flow Generation
- Sound Leverage and Working Capital Ratio
- Consistent dividend payouts to shareholders

| Particulars           | FY15  | FY16  | FY17  | FY18  | FY19  | FY20  | Growth<br>Y-o-Y (%) | CAGR (%)<br>(FY15-20) |
|-----------------------|-------|-------|-------|-------|-------|-------|---------------------|-----------------------|
| Sales Volume (k tons) | 657   | 894   | 932   | 1,130 | 1,339 | 1,633 | 22                  | 20                    |
| Apollo Structural     | 248   | 426   | 475   | 614   | 766   | 870   |                     |                       |
| Apollo Z              | 148   | 159   | 189   | 241   | 283   | 335   |                     |                       |
| Apollo Tricoat        |       |       |       |       |       | 113   |                     |                       |
| Apollo Build          | 91    | 115   | 117   | 111   | 92    | 99    |                     |                       |
| Apollo Standard       | 170   | 194   | 151   | 164   | 198   | 216   |                     |                       |
| EBITDA (Rsm)          | 1,862 | 2,919 | 3,389 | 3,791 | 4,046 | 4,995 | 23                  | 22                    |
| EBITDA (Rs/ton)       | 2,836 | 3,267 | 3,639 | 3,354 | 3,021 | 3,058 |                     |                       |
| Net Profit (Rsm)      | 638   | 1,006 | 1,521 | 1,581 | 1,483 | 2,380 | 61                  | 30                    |
| Network expansion     |       |       |       |       |       |       |                     |                       |
| No of Distributors    | 375   | 600   | 600   | 650   | 790   | 800+  |                     |                       |
| No of Plants          | 6     | 6     | 7     | 7     | 11    | 10    |                     |                       |