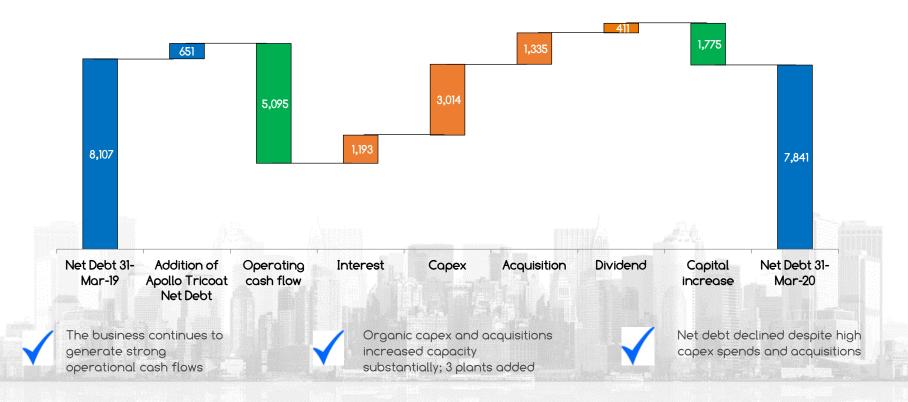

| Cash Flow Statement (Rsm)           | FY20   | FY19   |
|-------------------------------------|--------|--------|
| EBITDA                              | 4,995  | 4,04   |
| Receivables                         | 847    | -1,123 |
| Inventory                           | 284    | -1,922 |
| Other WC changes                    | -215   | 3,249  |
| Tax                                 | -816   | -673   |
| Operating cash flow                 | 5,095  | 3,576  |
| Fixed assets                        | -3,014 | -2,26  |
| Investments                         | -1,335 | -378   |
| Interest                            | -1,193 | -1,014 |
| Free cash flow                      | -447   | -77    |
| Dividend payments                   | -411   | -403   |
| Capital increase                    | 1,775  | 56     |
| Net change in cash flow             | 916    | -424   |
| Net debt beginning                  | -8,107 | -7,683 |
| Addition of Apollo Tricoat Net Debt | -651   | (      |
| Net debt end                        | -7,841 | -8,107 |

# Consolidated Debt Profile & Cash Flows (Rsm)