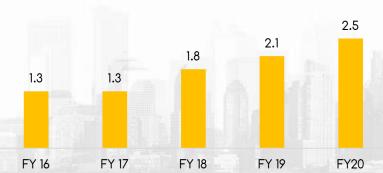

# Dominant Leadership

Capacity (Mn Tons)

APL's Market Share (%)

Number of Plants