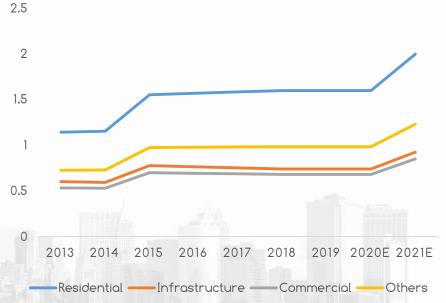

# Structural Steel Uses

Global Structural Steel Uses - Segment wise breakup (%)

# Structural Steel Market Expansion

### Global Structural Steel Market growth forecasts (Mn Ton)