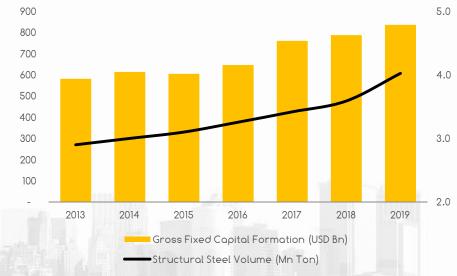

# Structural Steel Market expansion linked to construction activity

### Global Structural Steel Market expansion

### Indian Structural Steel Market expansion