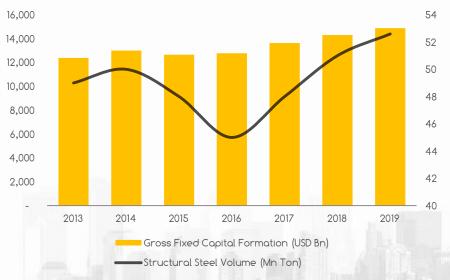

# Structural Steel Market expansion linked to construction activity

# Structural Steel Market Expansion