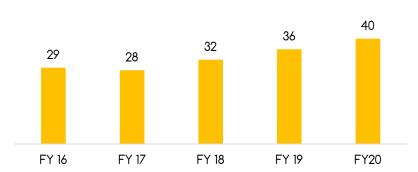

# Dominant Leadership

Capacity (Mn Tons)

APL's Market Share (%)

Number of Plants

### Industry Rivalry

- APL Apollo 40% market share
- Player 2 12% market share (under insolvency)
- Player 3 9% market share (focus on water transportation products)
- Player 4 7% market share (strong player but small in Parent's overall scheme of things)
- Player 5 7% market share (focused in East market; regional player)
- Player 6 6% market share (high debt)
- Player 7 3% market share (high debt)
- Player 8 2% market share (poor profitability)