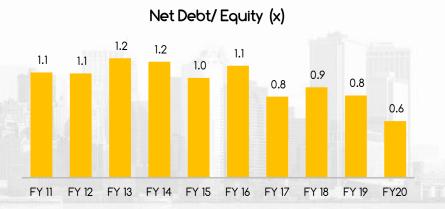

### Capital Allocation

- Focus on Free Cash Flow Generation
- Sound Leverage and Working Capital Ratio
- Consistent dividend payouts to shareholders

| Particulars           | FY15  | FY16  | FY17  | FY18  | FY19  | FY20  | Growth<br>Y-o-Y (%) | CAGR (%)<br>(FY15-20) |
|-----------------------|-------|-------|-------|-------|-------|-------|---------------------|-----------------------|
| Sales Volume (k tons) | 657   | 894   | 932   | 1,130 | 1,339 | 1,633 | 22                  | 20                    |
| Apollo Structural     | 248   | 426   | 475   | 614   | 766   | 870   |                     |                       |
| Apollo Z              | 148   | 159   | 189   | 241   | 283   | 335   |                     |                       |
| Apollo Tricoat        |       |       |       |       |       | 113   |                     |                       |
| Apollo Build          | 91    | 115   | 117   | 111   | 92    | 99    |                     |                       |
| Apollo Standard       | 170   | 194   | 151   | 164   | 198   | 216   |                     |                       |
| EBITDA (Rsm)          | 1,862 | 2,919 | 3,389 | 3,791 | 4,046 | 4,995 | 23                  | 22                    |
| EBITDA (Rs/ton)       | 2,836 | 3,267 | 3,639 | 3,354 | 3,021 | 3,058 |                     |                       |
| Net Profit (Rsm)      | 638   | 1,006 | 1,521 | 1,581 | 1,483 | 2,380 | 61                  | 30                    |
| Network expansion     |       |       |       |       |       |       |                     |                       |
| No of Distributors    | 375   | 600   | 600   | 650   | 790   | 800+  |                     |                       |
| No of Plants          | 6     | 6     | 7     | 7     | 11    | 10    |                     |                       |

| Cash Flow Statement (Rsm)           | FY20   | FY19   |
|-------------------------------------|--------|--------|
| EBITDA                              | 4,995  | 4,04   |
| Receivables                         | 847    | -1,123 |
| Inventory                           | 284    | -1,922 |
| Other WC changes                    | -215   | 3,249  |
| Tax                                 | -816   | -673   |
| Operating cash flow                 | 5,095  | 3,576  |
| Fixed assets                        | -3,014 | -2,26  |
| Investments                         | -1,335 | -378   |
| Interest                            | -1,193 | -1,014 |
| Free cash flow                      | -447   | -77    |
| Dividend payments                   | -411   | -403   |
| Capital increase                    | 1,775  | 56     |
| Net change in cash flow             | 916    | -424   |
| Net debt beginning                  | -8,107 | -7,683 |
| Addition of Apollo Tricoat Net Debt | -651   | (      |
| Net debt end                        | -7,841 | -8,107 |