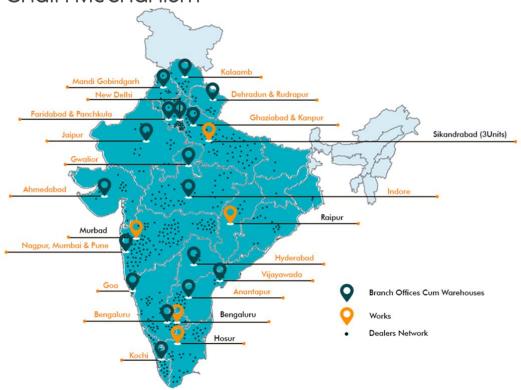

# Enhancing Presence and Unlocking Opportunities

Local Market Presence aided by 3-tier Distribution and Solid Supply Chain Mechanism

+008

Distributors

50,000+

Retailers and Fabricators

300

Towns and Cities