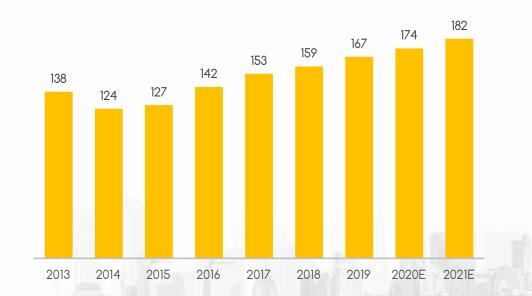

# We are ready...

Opportunity Size..

Potential structural steel market size of:

- √ 13Mn ton by 2023
- √22Mn by 2030

### Where we are..

- ✓ FY20 sales volume was 1.6Mn ton
- ✓ Current capacity is 2.5Mn ton
- Future capacity addition linked to market potential