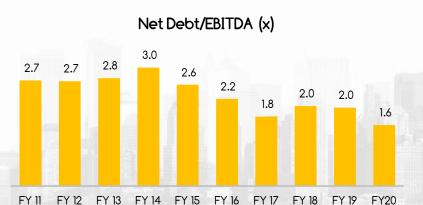

# Financial Priorities under Strong Governance

### Capital Allocation

- Focus on Free Cash Flow Generation
- Sound Leverage and Working Capital Ratio
- Consistent dividend payouts to shareholders

| Particulars           | FY15  | FY16  | FY17  | FY18  | FY19  | FY20  | Growth<br>Y-o-Y (%) | CAGR (%)<br>(FY15-20) |
|-----------------------|-------|-------|-------|-------|-------|-------|---------------------|-----------------------|
| Sales Volume (k tons) | 657   | 894   | 932   | 1,130 | 1,339 | 1,633 | 22                  | 20                    |
| Apollo Structural     | 248   | 426   | 475   | 614   | 766   | 870   |                     |                       |
| Apollo Z              | 148   | 159   | 189   | 241   | 283   | 335   |                     |                       |
| Apollo Tricoat        |       |       |       |       |       | 113   |                     |                       |
| Apollo Build          | 91    | 115   | 117   | 111   | 92    | 99    |                     |                       |
| Apollo Standard       | 170   | 194   | 151   | 164   | 198   | 216   |                     |                       |
| EBITDA (Rsm)          | 1,862 | 2,919 | 3,389 | 3,791 | 4,046 | 4,995 | 23                  | 22                    |
| EBITDA (Rs/ton)       | 2,836 | 3,267 | 3,639 | 3,354 | 3,021 | 3,058 |                     |                       |
| Net Profit (Rsm)      | 638   | 1,006 | 1,521 | 1,581 | 1,483 | 2,380 | 61                  | 30                    |
| Network expansion     |       |       |       |       |       |       |                     |                       |
| No of Distributors    | 375   | 600   | 600   | 650   | 790   | 800+  |                     |                       |
| No of Plants          | 6     | 6     | 7     | 7     | 11    | 10    |                     |                       |

| Cash Flow Statement (Rsm)           | FY20   | FY19   |
|-------------------------------------|--------|--------|
| EBITDA                              | 4,995  | 4,04   |
| Receivables                         | 847    | -1,123 |
| Inventory                           | 284    | -1,922 |
| Other WC changes                    | -215   | 3,249  |
| Tax                                 | -816   | -673   |
| Operating cash flow                 | 5,095  | 3,576  |
| Fixed assets                        | -3,014 | -2,26  |
| Investments                         | -1,335 | -378   |
| Interest                            | -1,193 | -1,014 |
| Free cash flow                      | -447   | -77    |
| Dividend payments                   | -411   | -403   |
| Capital increase                    | 1,775  | 56     |
| Net change in cash flow             | 916    | -424   |
| Net debt beginning                  | -8,107 | -7,683 |
| Addition of Apollo Tricoat Net Debt | -651   | (      |
| Net debt end                        | -7,841 | -8,107 |

# Consolidated Debt Profile & Cash Flows (Rsm)