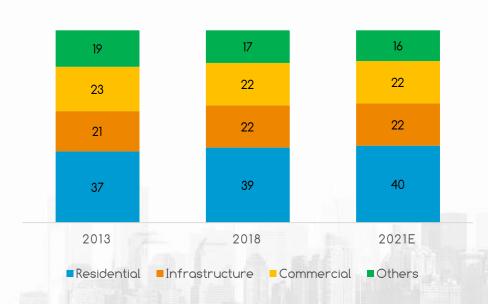

# India at the start of Structural Steel Usage

Structural Steel Market as % of Steel Market (2018)

Potential Structural Steel Market in India (Mn Tons)

APLAPOLLO STEEL PIPES 2

# Structural Steel essential for new age construction