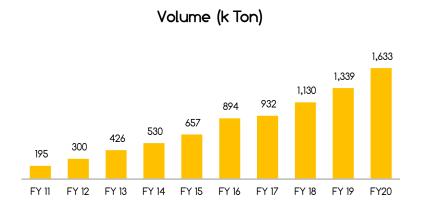

### Capital Allocation

- Focus on Free Cash Flow Generation
- Sound Leverage and Working Capital Ratio
- Consistent dividend payouts to shareholders

| Particulars           | FY15  | FY16  | FY17  | FY18  | FY19  | FY20  | Growth<br>Y-o-Y (%) | CAGR (%)<br>(FY15-20) |
|-----------------------|-------|-------|-------|-------|-------|-------|---------------------|-----------------------|
| Sales Volume (k tons) | 657   | 894   | 932   | 1,130 | 1,339 | 1,633 | 22                  | 20                    |
| Apollo Structural     | 248   | 426   | 475   | 614   | 766   | 870   |                     |                       |
| Apollo Z              | 148   | 159   | 189   | 241   | 283   | 335   |                     |                       |
| Apollo Tricoat        |       |       |       |       |       | 113   |                     |                       |
| Apollo Build          | 91    | 115   | 117   | 111   | 92    | 99    |                     |                       |
| Apollo Standard       | 170   | 194   | 151   | 164   | 198   | 216   |                     |                       |
| EBITDA (Rsm)          | 1,862 | 2,919 | 3,389 | 3,791 | 4,046 | 4,995 | 23                  | 22                    |
| EBITDA (Rs/ton)       | 2,836 | 3,267 | 3,639 | 3,354 | 3,021 | 3,058 |                     |                       |
| Net Profit (Rsm)      | 638   | 1,006 | 1,521 | 1,581 | 1,483 | 2,380 | 61                  | 30                    |
| Network expansion     |       |       |       |       |       |       |                     |                       |
| No of Distributors    | 375   | 600   | 600   | 650   | 790   | 800+  |                     |                       |
| No of Plants          | 6     | 6     | 7     | 7     | 11    | 10    |                     |                       |