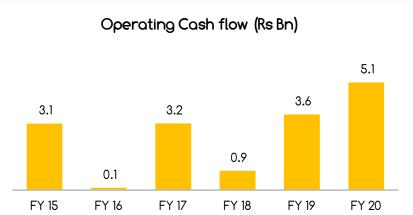

| Cash Flow Statement (Rsm)           | FY20   | FY19   |
|-------------------------------------|--------|--------|
| EBITDA                              | 4,995  | 4,04   |
| Receivables                         | 847    | -1,123 |
| Inventory                           | 284    | -1,922 |
| Other WC changes                    | -215   | 3,249  |
| Tax                                 | -816   | -673   |
| Operating cash flow                 | 5,095  | 3,576  |
| Fixed assets                        | -3,014 | -2,26  |
| Investments                         | -1,335 | -378   |
| Interest                            | -1,193 | -1,014 |
| Free cash flow                      | -447   | -77    |
| Dividend payments                   | -411   | -403   |
| Capital increase                    | 1,775  | 56     |
| Net change in cash flow             | 916    | -424   |
| Net debt beginning                  | -8,107 | -7,683 |
| Addition of Apollo Tricoat Net Debt | -651   | (      |
| Net debt end                        | -7,841 | -8,107 |

# Consolidated Debt Profile & Cash Flows (Rsm)