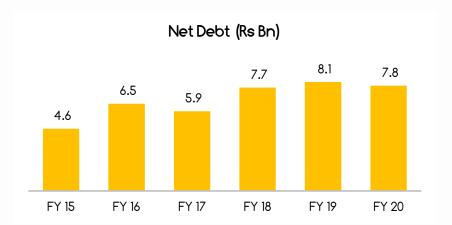

| Cash Flow Statement (Rsm)           | FY20   | FY19   |
|-------------------------------------|--------|--------|
| EBITDA                              | 4,995  | 4,04   |
| Receivables                         | 847    | -1,123 |
| Inventory                           | 284    | -1,922 |
| Other WC changes                    | -215   | 3,249  |
| Tax                                 | -816   | -673   |
| Operating cash flow                 | 5,095  | 3,576  |
| Fixed assets                        | -3,014 | -2,26  |
| Investments                         | -1,335 | -378   |
| Interest                            | -1,193 | -1,014 |
| Free cash flow                      | -447   | -77    |
| Dividend payments                   | -411   | -403   |
| Capital increase                    | 1,775  | 56     |
| Net change in cash flow             | 916    | -424   |
| Net debt beginning                  | -8,107 | -7,683 |
| Addition of Apollo Tricoat Net Debt | -651   | (      |
| Net debt end                        | -7,841 | -8,107 |

# Consolidated Debt Profile & Cash Flows (Rsm)