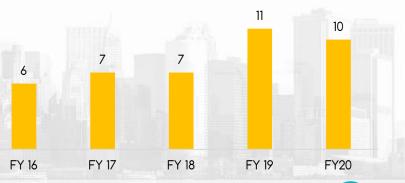

# Dominant Leadership

Capacity (Mn Tons)

APL's Market Share (%)

Number of Plants