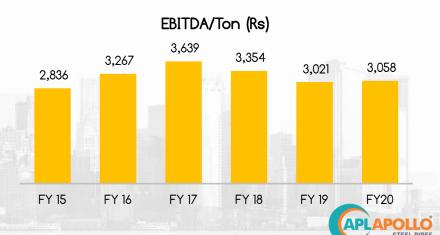

### Capital Allocation

- Focus on Free Cash Flow Generation
- Sound Leverage and Working Capital Ratio
- Consistent dividend payouts to shareholders

| Particulars           | FY15  | FY16  | FY17  | FY18  | FY19  | FY20  | Growth<br>Y-o-Y (%) | CAGR (%)<br>(FY15-20) |
|-----------------------|-------|-------|-------|-------|-------|-------|---------------------|-----------------------|
| Sales Volume (k tons) | 657   | 894   | 932   | 1,130 | 1,339 | 1,633 | 22                  | 20                    |
| Apollo Structural     | 248   | 426   | 475   | 614   | 766   | 870   |                     |                       |
| Apollo Z              | 148   | 159   | 189   | 241   | 283   | 335   |                     |                       |
| Apollo Tricoat        |       |       |       |       |       | 113   |                     |                       |
| Apollo Build          | 91    | 115   | 117   | 111   | 92    | 99    |                     |                       |
| Apollo Standard       | 170   | 194   | 151   | 164   | 198   | 216   |                     |                       |
| EBITDA (Rsm)          | 1,862 | 2,919 | 3,389 | 3,791 | 4,046 | 4,995 | 23                  | 22                    |
| EBITDA (Rs/ton)       | 2,836 | 3,267 | 3,639 | 3,354 | 3,021 | 3,058 |                     |                       |
| Net Profit (Rsm)      | 638   | 1,006 | 1,521 | 1,581 | 1,483 | 2,380 | 61                  | 30                    |
| Network expansion     |       |       |       |       |       |       |                     |                       |
| No of Distributors    | 375   | 600   | 600   | 650   | 790   | 800+  |                     |                       |
| No of Plants          | 6     | 6     | 7     | 7     | 11    | 10    |                     |                       |

# Financial Performance

| P&L Statement (Rsm)    | FY20   | FY19   |
|------------------------|--------|--------|
| Sales Volume (k Ton)   | 1,633  | 1,339  |
| Revenue                | 77,232 | 71,523 |
| Other Income           | 222    | 117    |
| Total Revenue          | 77,454 | 71,640 |
| Raw Material Costs     | 65,786 | 63,077 |
| Employee Costs         | 1,422  | 1,079  |
| Other expenses         | 5,251  | 3,439  |
| EBITDA                 | 4,995  | 4,046  |
| EBITDA/ton (Rs)        | 3,058  | 3,021  |
| Interest Cost          | 1,073  | 1,133  |
| Depreciation           | 959    | 643    |
| Tax                    | 403    | 787    |
| Net Profit             | 2,560  | 1,483  |
| Minority Interest (MI) | 180    | 0      |
| Net Profit (after MI)  | 2,380  | 1,483  |