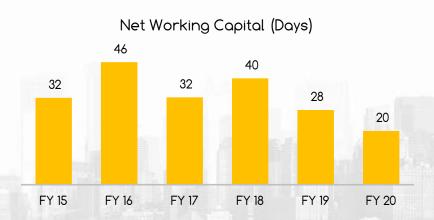

| Cash Flow Statement (Rsm)           | FY20   | FY19   |
|-------------------------------------|--------|--------|
| EBITDA                              | 4,995  | 4,04   |
| Receivables                         | 847    | -1,123 |
| Inventory                           | 284    | -1,922 |
| Other WC changes                    | -215   | 3,249  |
| Tax                                 | -816   | -673   |
| Operating cash flow                 | 5,095  | 3,576  |
| Fixed assets                        | -3,014 | -2,26  |
| Investments                         | -1,335 | -378   |
| Interest                            | -1,193 | -1,014 |
| Free cash flow                      | -447   | -77    |
| Dividend payments                   | -411   | -403   |
| Capital increase                    | 1,775  | 56     |
| Net change in cash flow             | 916    | -424   |
| Net debt beginning                  | -8,107 | -7,683 |
| Addition of Apollo Tricoat Net Debt | -651   | (      |
| Net debt end                        | -7,841 | -8,107 |

# Consolidated Debt Profile & Cash Flows (Rsm)