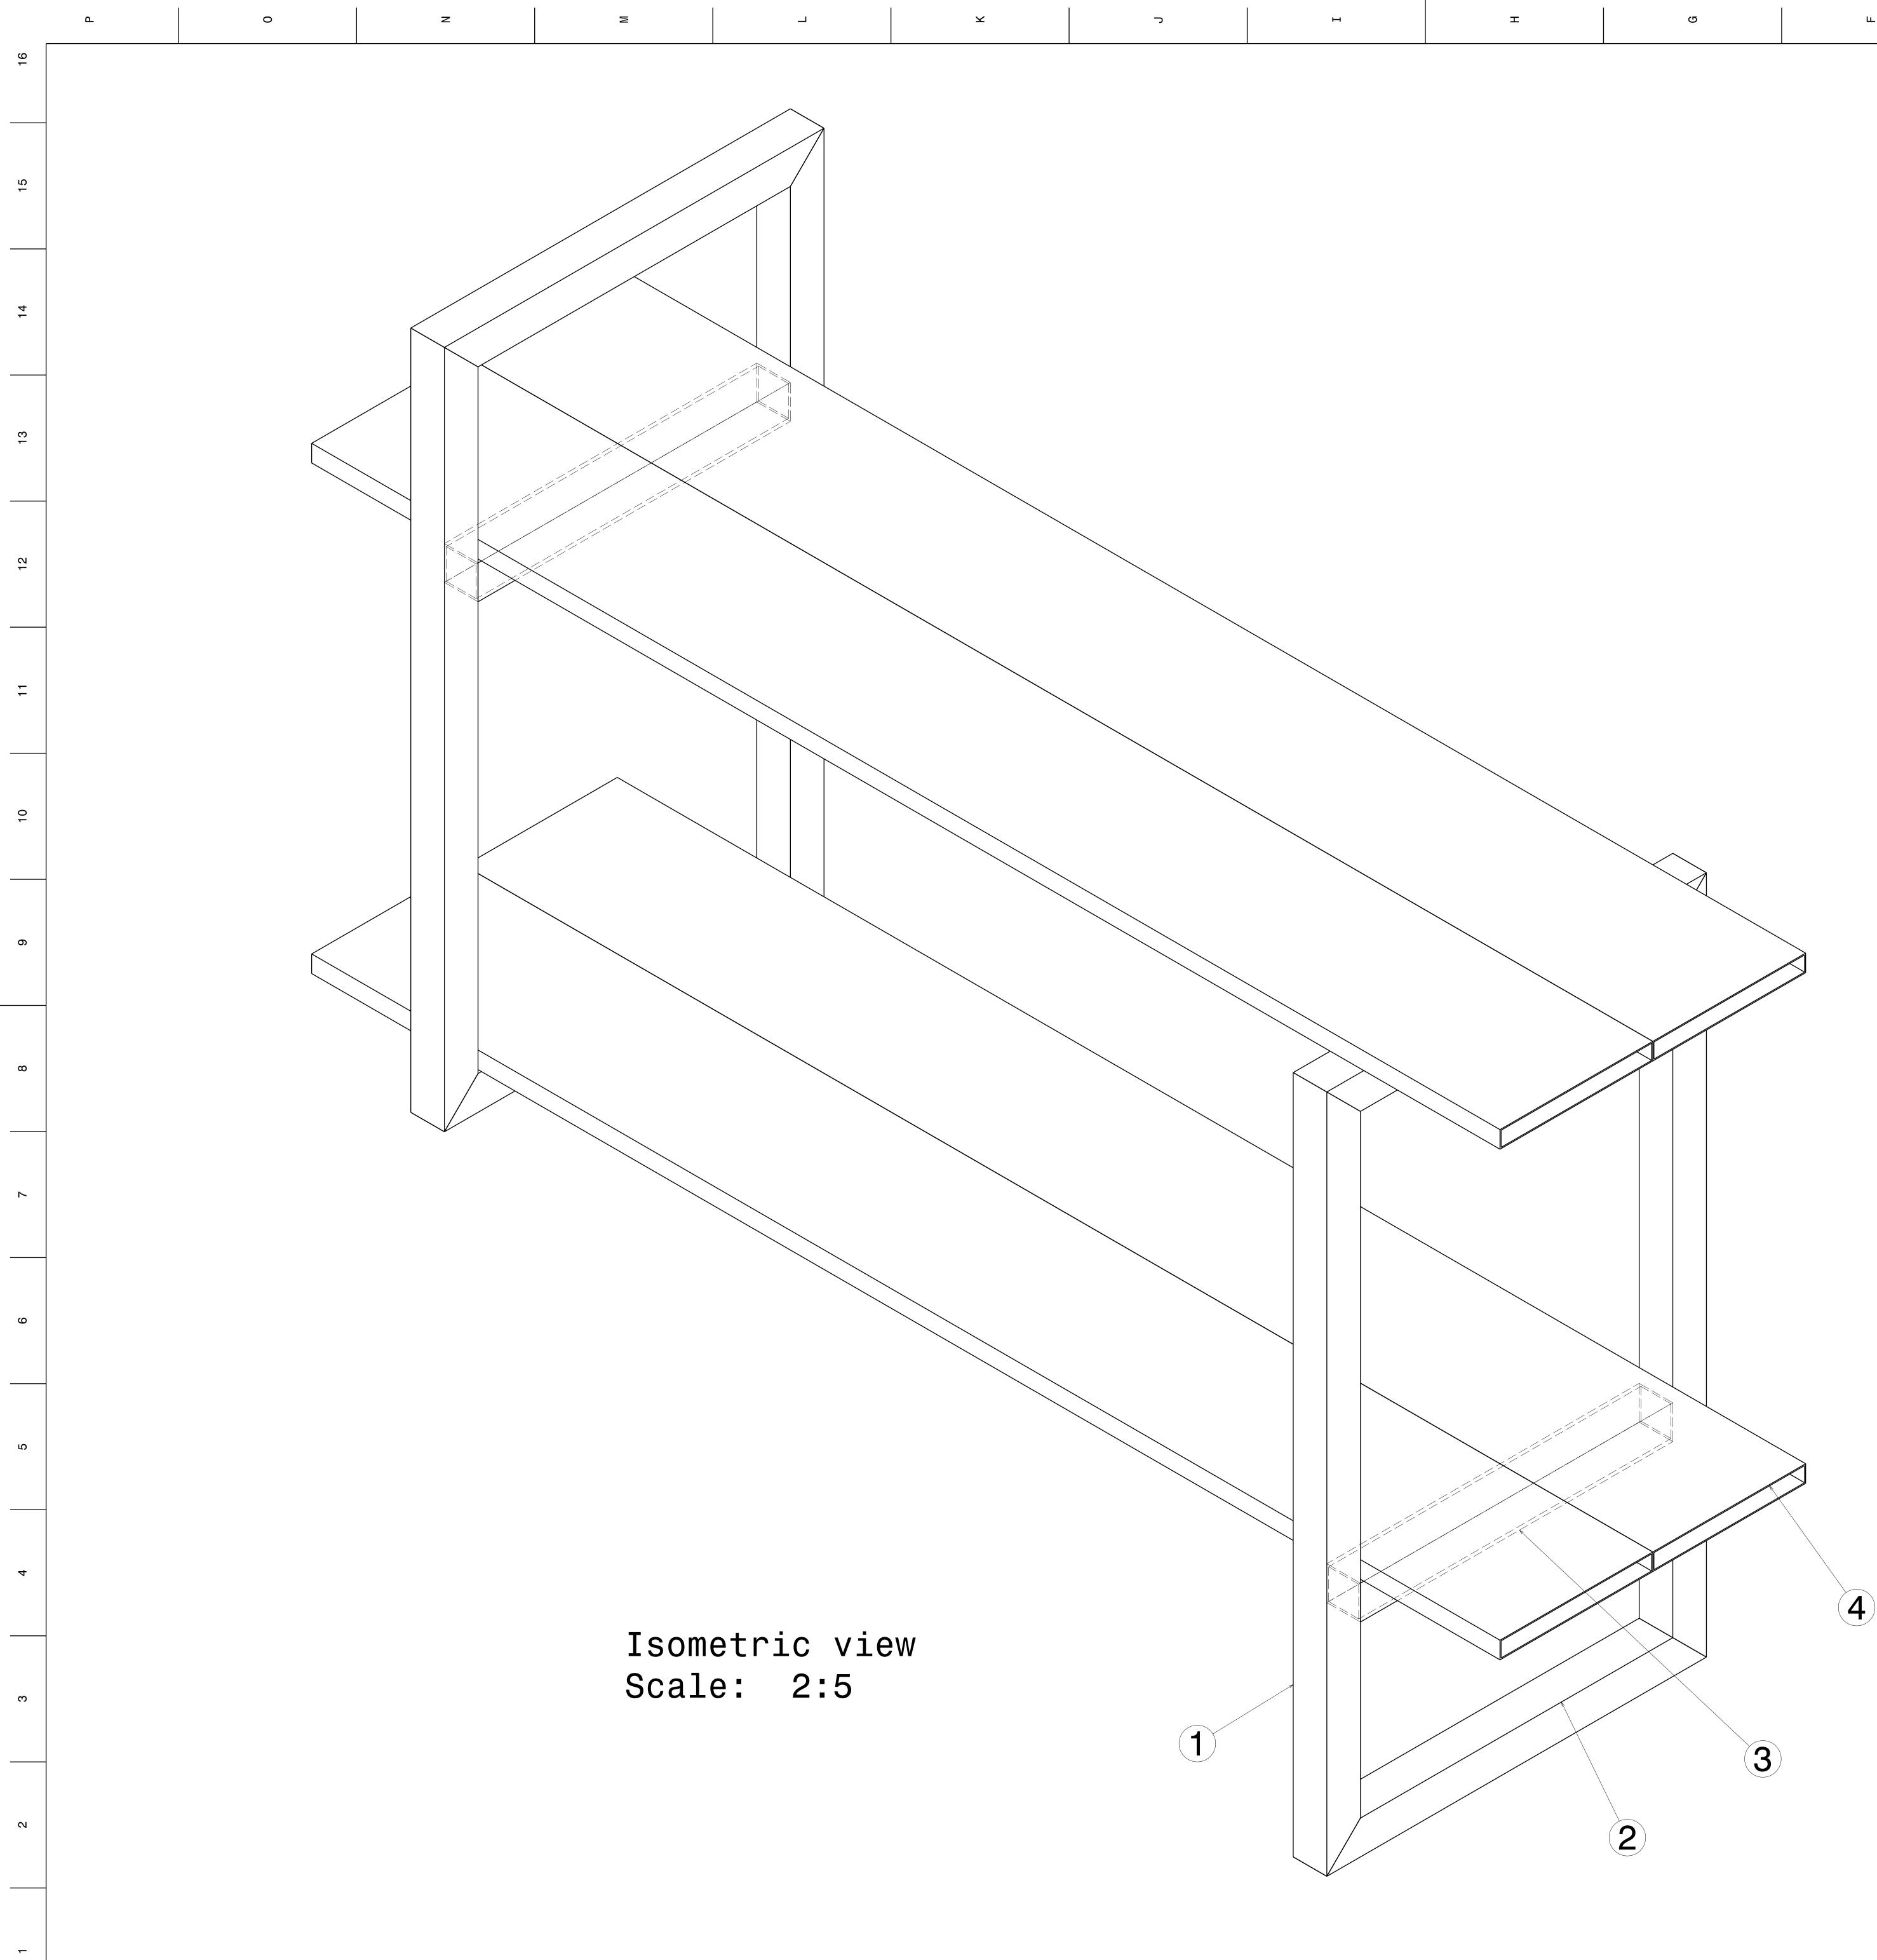

G

| Ω                                             |                   | S                                   |                             | ш               | ◄               |      |
|-----------------------------------------------|-------------------|-------------------------------------|-----------------------------|-----------------|-----------------|------|
|                                               |                   | REVDATE                             | DESCRIPTI                   | ON              |                 | 16   |
|                                               |                   | <b>00</b> 25JUL2020                 | INITIAL REV                 | ISION           |                 |      |
|                                               |                   |                                     |                             |                 |                 |      |
| NOTES:                                        |                   |                                     |                             |                 |                 |      |
| 1. ( $\_$ ) ALL VER                           | TICAL SUPF        | PORTS ARE PERPEN                    | DICULAR.                    |                 |                 | 15   |
| _                                             |                   | IS APPLIED BY DE                    | -                           |                 |                 |      |
|                                               |                   | ADIUS IS FOLLOWE                    |                             |                 |                 |      |
|                                               |                   | EDIUM TO SMOOTH                     |                             |                 |                 |      |
|                                               |                   | APL APOLLO STAN<br>ERTICAL TUBES AR |                             |                 |                 | 14   |
|                                               |                   | RED AS PER MENTI                    |                             |                 | .n winn in DEG. |      |
|                                               |                   | NG MAY AFFECT TH                    |                             |                 | IICH LATER      |      |
|                                               |                   | NG OF STRUCTURE.                    |                             |                 |                 |      |
|                                               |                   | ED TO USE FITTIN<br>COMMUNICATED BA |                             |                 | )               | 13   |
|                                               |                   | S ARE FOR REFERE                    | NCE ONLY AND                | SUBJECTED TO CH | IANGE           | 13   |
| PER PURCHAS                                   | SED COMPON        | ENTS.                               |                             |                 |                 |      |
|                                               |                   |                                     |                             |                 |                 |      |
|                                               |                   |                                     |                             |                 |                 |      |
|                                               |                   |                                     |                             |                 |                 | 12   |
|                                               |                   |                                     |                             |                 |                 |      |
|                                               |                   |                                     |                             |                 |                 |      |
|                                               |                   |                                     |                             |                 |                 |      |
|                                               |                   |                                     |                             |                 |                 | 11   |
|                                               |                   |                                     |                             |                 |                 |      |
|                                               |                   |                                     |                             |                 |                 |      |
|                                               |                   |                                     |                             |                 |                 |      |
|                                               |                   |                                     |                             |                 |                 | 10   |
|                                               |                   |                                     |                             |                 |                 |      |
|                                               |                   |                                     |                             |                 |                 |      |
|                                               |                   |                                     |                             |                 |                 |      |
|                                               |                   |                                     |                             |                 |                 | 9    |
|                                               |                   |                                     |                             |                 |                 |      |
|                                               |                   |                                     |                             |                 |                 |      |
|                                               |                   |                                     |                             |                 |                 |      |
|                                               |                   |                                     |                             |                 |                 | 8    |
|                                               |                   |                                     |                             |                 |                 |      |
|                                               |                   |                                     |                             |                 |                 |      |
|                                               |                   |                                     |                             |                 |                 |      |
|                                               |                   |                                     |                             |                 |                 | 7    |
|                                               |                   |                                     |                             |                 |                 |      |
|                                               |                   |                                     |                             |                 |                 |      |
|                                               |                   |                                     |                             |                 |                 |      |
|                                               |                   |                                     |                             |                 |                 | 6    |
|                                               |                   |                                     |                             |                 |                 |      |
|                                               |                   |                                     |                             |                 |                 | <br> |
|                                               |                   |                                     |                             |                 |                 |      |
|                                               |                   |                                     |                             |                 |                 | 5    |
|                                               |                   |                                     |                             |                 |                 |      |
|                                               |                   |                                     |                             |                 |                 |      |
|                                               |                   |                                     |                             |                 |                 |      |
|                                               |                   |                                     |                             |                 |                 | 4    |
|                                               |                   |                                     |                             |                 |                 |      |
|                                               |                   |                                     |                             |                 |                 |      |
|                                               |                   |                                     |                             |                 |                 |      |
| 4 JUNE 7 PLANK<br>3 JUNE 7 SQ FR              |                   | 225 X 25 X<br>49.5 X 49.5           | 1.6 X 1750<br>X 2.6 X 460   | 4               | 10.87<br>1.76   | 3    |
| 2 JUNE 7 SQ FR<br>1 JUNE 7 SQ FR              |                   |                                     | X 2.6 X 559<br>X 2.6 X 1000 | 4               | 1.95<br>3.65    | 5    |
|                                               | NUMBER            |                                     | SCRIPTION                   | QTY.            | Wt(Kg)/Each     |      |
| drawing is our<br>an't be reproduc            |                   | APL APOLL                           | 0 TURES                     |                 | PLAPOLLO        |      |
| ommunicated with<br>written agreemen          | out               |                                     |                             |                 |                 | -    |
| N BY                                          | DATE              | DRAWING TITL                        | _E                          |                 |                 | 2    |
|                                               | 25JUL2020         |                                     |                             | INE 7           |                 |      |
| KED BY<br>P2P Analysis &<br>Solutions         |                   |                                     | IG NUMBER                   |                 | REV             |      |
| <u>Solutions</u><br>GNED BY<br>P2P Analysis & | 25JUL2020<br>DATE | AO<br>SCALE                         |                             | JUNE 7          |                 |      |
| Solutions                                     | 25JUL2020         | SCALE<br>As Indicated               | weighl(kg)                  | Okg             | SHEET 1 OF 3    | 1    |