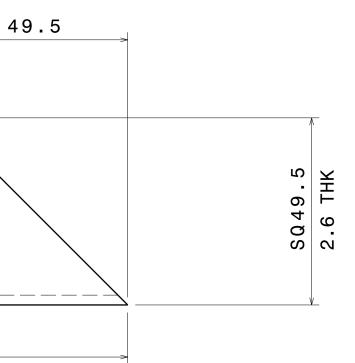

А

В

|--|

| o z         | S | - ¥            | D H I O                  | ш О                     |                                                  |
|-------------|---|----------------|--------------------------|-------------------------|--------------------------------------------------|
|             |   |                |                          |                         | REV DATEDESCRIPTION0025JUL2020INITIAL REVISION   |
|             |   |                |                          |                         |                                                  |
| 49.5        |   | 901            | 49.5                     |                         |                                                  |
|             |   |                |                          |                         |                                                  |
|             |   |                | 0 4 9 . 5<br>1. 6 THK    |                         |                                                  |
|             |   |                |                          |                         |                                                  |
| <           |   | 1000<br>ITEM 1 |                          |                         |                                                  |
|             |   |                |                          |                         |                                                  |
| <b>49.5</b> |   | 460            | 49.5                     |                         |                                                  |
|             |   |                |                          |                         |                                                  |
|             |   |                | S 0 4 9 . 5<br>2 . 6 THK |                         |                                                  |
|             |   | 559            |                          |                         |                                                  |
|             |   | ITEM 2         |                          |                         |                                                  |
| <           |   | 460            | >                        |                         |                                                  |
|             |   |                |                          |                         |                                                  |
|             |   |                | 2.6 THK 2.6 THK          |                         |                                                  |
|             |   | ITEM 3         |                          |                         |                                                  |
|             |   |                |                          |                         |                                                  |
|             |   |                |                          |                         |                                                  |
| <           |   | 1750           |                          |                         |                                                  |
|             |   |                |                          |                         |                                                  |
|             |   |                |                          |                         |                                                  |
|             |   |                | 5 2 2 2                  |                         |                                                  |
|             |   |                |                          |                         |                                                  |
|             |   |                |                          | This drawing is our pro | berty.                                           |
|             |   | ITEM 4         | Right view<br>Scale: 1:2 | our written agreement.  | Derty.<br>APL APOLLO TUBES LTD.<br>DRAWING TITLE |
|             |   |                |                          |                         | JUL2020JUNE 7TESIZEDRAWING NUMBER                |
|             |   |                |                          | VIEWS:<br>THIRD ANGLE   | UL2020AOP2P_JUNE7TESCALENONEWEIGHT(kg)XXX        |