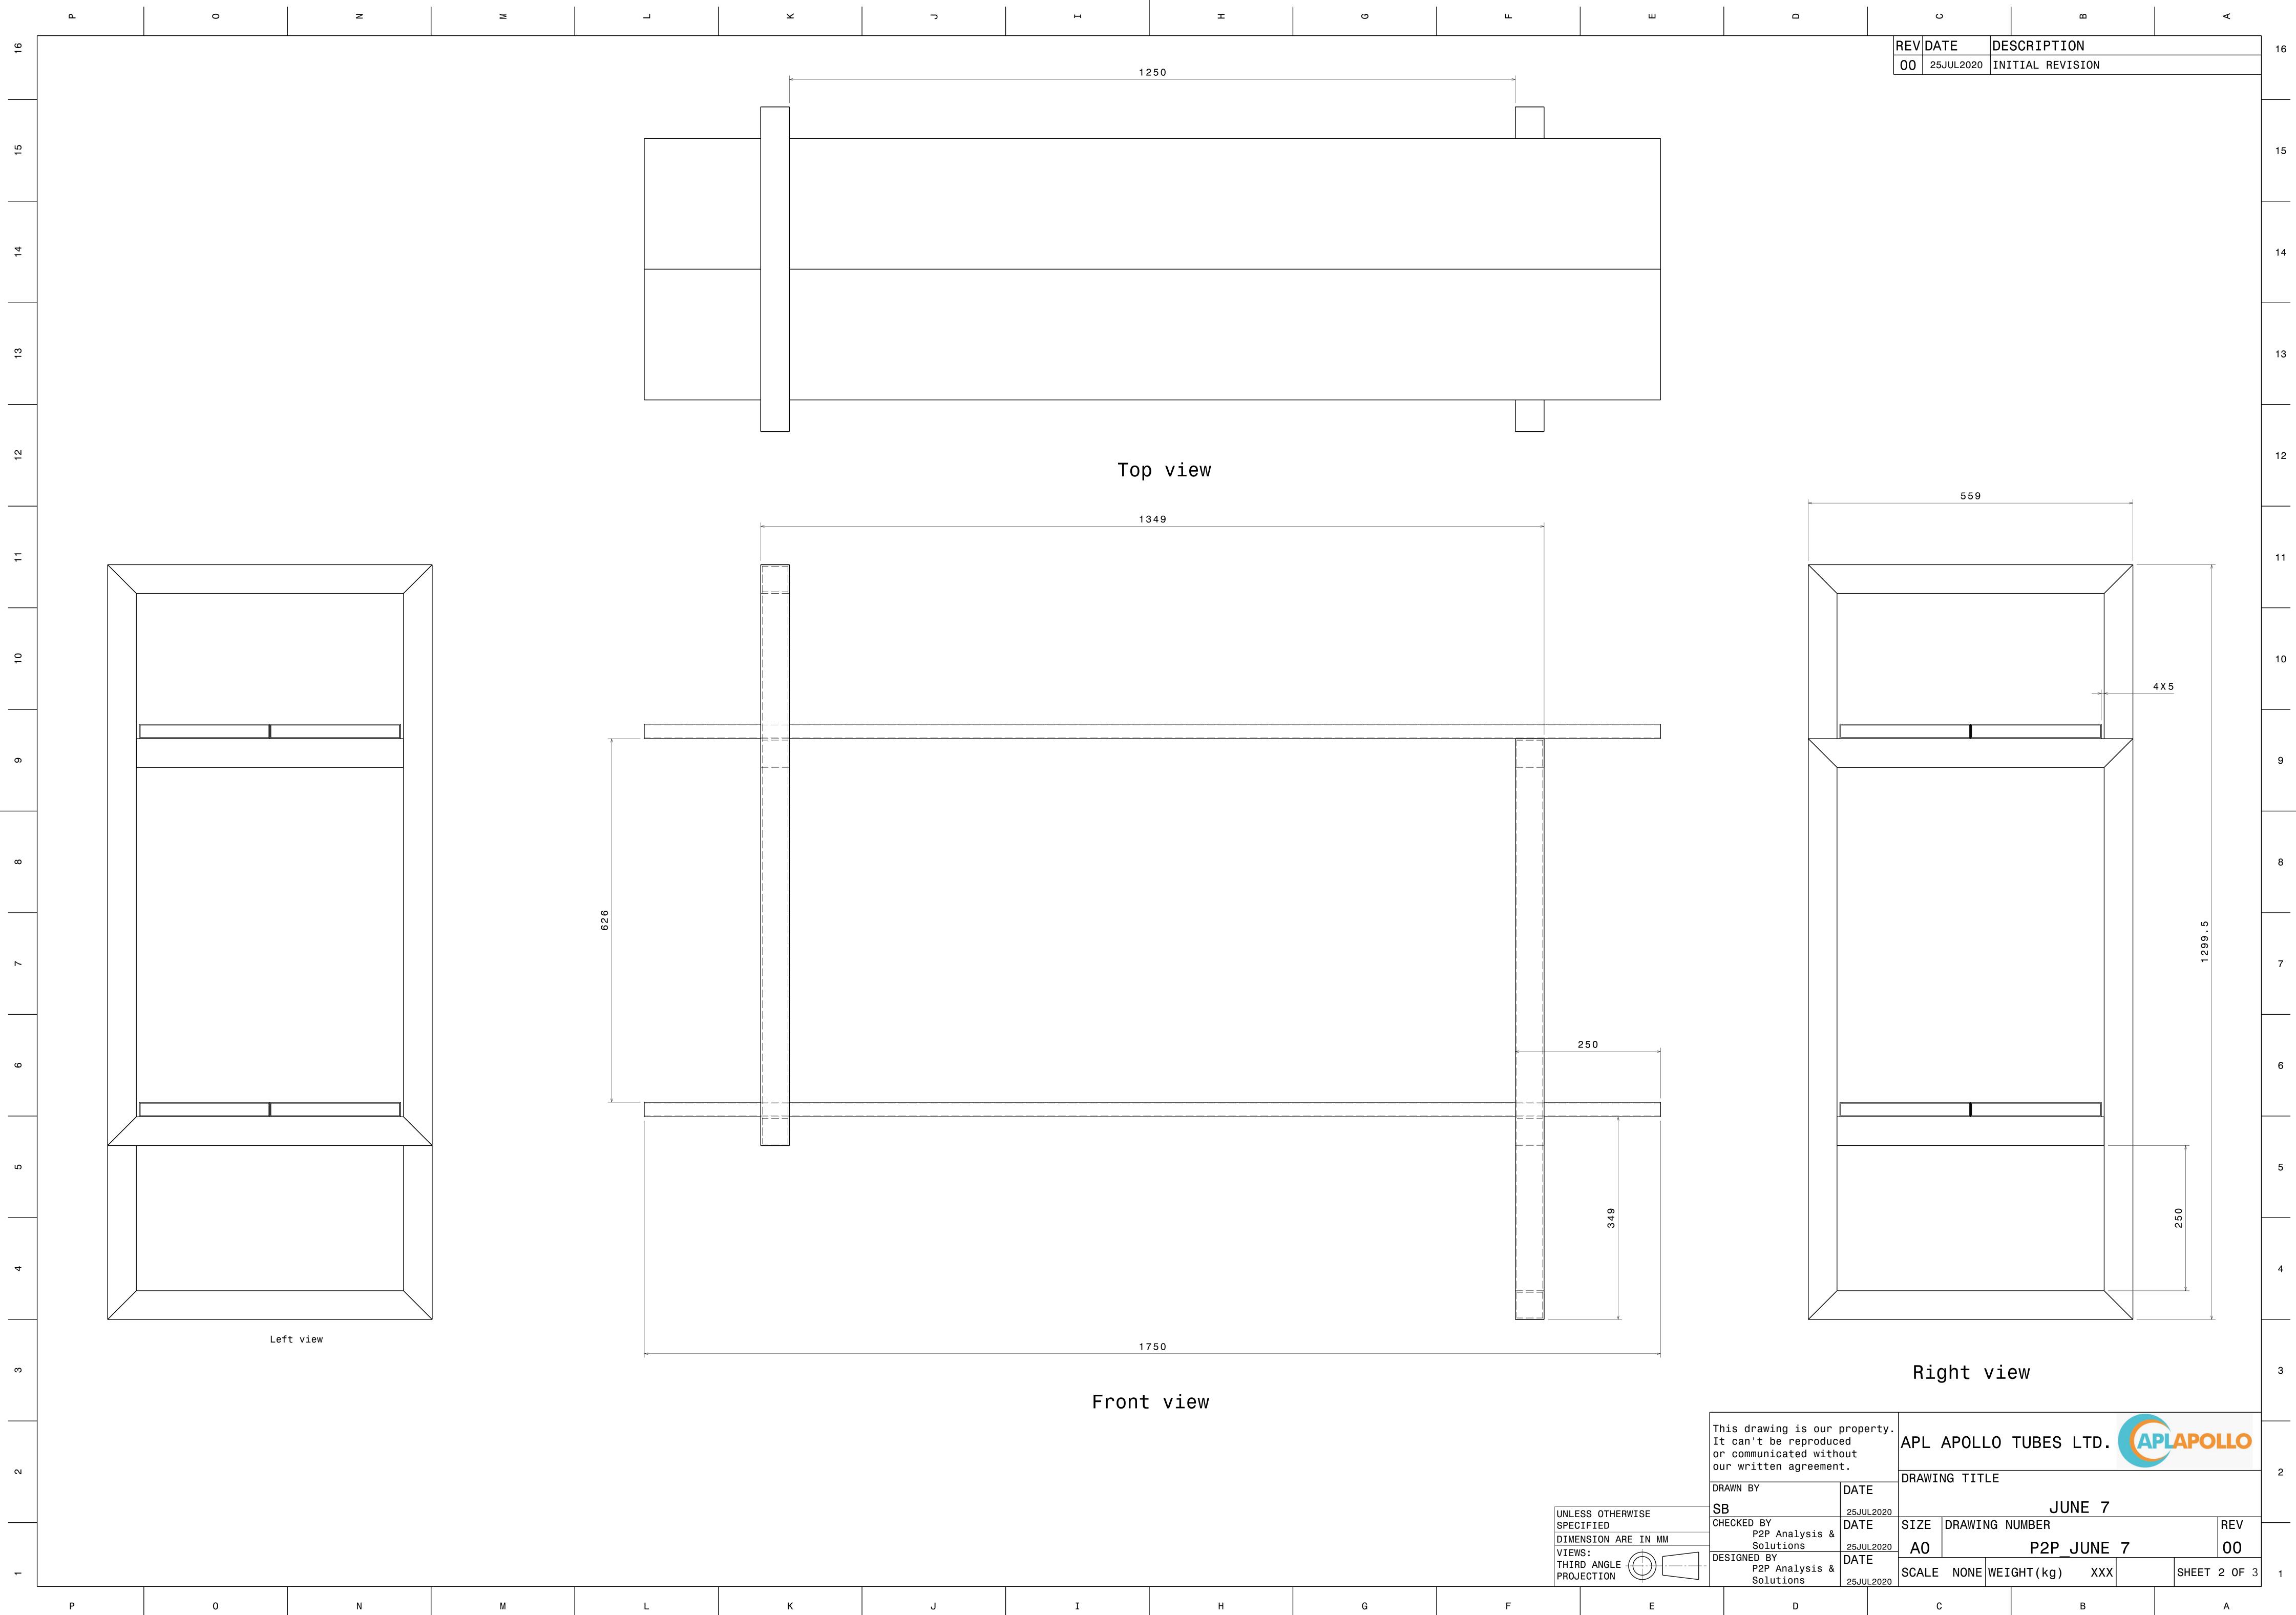

G

| Ω                                             |                   | S                                   |                             | ш               | ◄               |      |
|-----------------------------------------------|-------------------|-------------------------------------|-----------------------------|-----------------|-----------------|------|
|                                               |                   | REVDATE                             | DESCRIPTI                   | ON              |                 | 16   |
|                                               |                   | <b>00</b> 25JUL2020                 | INITIAL REV                 | ISION           |                 |      |
|                                               |                   |                                     |                             |                 |                 |      |
| NOTES:                                        |                   |                                     |                             |                 |                 |      |
| 1. ( $\_$ ) ALL VER                           | TICAL SUPF        | PORTS ARE PERPEN                    | DICULAR.                    |                 |                 | 15   |
| _                                             |                   | IS APPLIED BY DE                    | -                           |                 |                 |      |
|                                               |                   | ADIUS IS FOLLOWE                    |                             |                 |                 |      |
|                                               |                   | EDIUM TO SMOOTH                     |                             |                 |                 |      |
|                                               |                   | APL APOLLO STAN<br>ERTICAL TUBES AR |                             |                 |                 | 14   |
|                                               |                   | RED AS PER MENTI                    |                             |                 | .n winn in DEG. |      |
|                                               |                   | NG MAY AFFECT TH                    |                             |                 | IICH LATER      |      |
|                                               |                   | NG OF STRUCTURE.                    |                             |                 |                 |      |
|                                               |                   | ED TO USE FITTIN<br>COMMUNICATED BA |                             |                 | )               | 13   |
|                                               |                   | S ARE FOR REFERE                    | NCE ONLY AND                | SUBJECTED TO CH | IANGE           | 13   |
| PER PURCHAS                                   | SED COMPON        | ENTS.                               |                             |                 |                 |      |
|                                               |                   |                                     |                             |                 |                 |      |
|                                               |                   |                                     |                             |                 |                 |      |
|                                               |                   |                                     |                             |                 |                 | 12   |
|                                               |                   |                                     |                             |                 |                 |      |
|                                               |                   |                                     |                             |                 |                 |      |
|                                               |                   |                                     |                             |                 |                 |      |
|                                               |                   |                                     |                             |                 |                 | 11   |
|                                               |                   |                                     |                             |                 |                 |      |
|                                               |                   |                                     |                             |                 |                 |      |
|                                               |                   |                                     |                             |                 |                 |      |
|                                               |                   |                                     |                             |                 |                 | 10   |
|                                               |                   |                                     |                             |                 |                 |      |
|                                               |                   |                                     |                             |                 |                 |      |
|                                               |                   |                                     |                             |                 |                 |      |
|                                               |                   |                                     |                             |                 |                 | 9    |
|                                               |                   |                                     |                             |                 |                 |      |
|                                               |                   |                                     |                             |                 |                 |      |
|                                               |                   |                                     |                             |                 |                 |      |
|                                               |                   |                                     |                             |                 |                 | 8    |
|                                               |                   |                                     |                             |                 |                 |      |
|                                               |                   |                                     |                             |                 |                 |      |
|                                               |                   |                                     |                             |                 |                 |      |
|                                               |                   |                                     |                             |                 |                 | 7    |
|                                               |                   |                                     |                             |                 |                 |      |
|                                               |                   |                                     |                             |                 |                 |      |
|                                               |                   |                                     |                             |                 |                 |      |
|                                               |                   |                                     |                             |                 |                 | 6    |
|                                               |                   |                                     |                             |                 |                 |      |
|                                               |                   |                                     |                             |                 |                 | <br> |
|                                               |                   |                                     |                             |                 |                 |      |
|                                               |                   |                                     |                             |                 |                 | 5    |
|                                               |                   |                                     |                             |                 |                 |      |
|                                               |                   |                                     |                             |                 |                 |      |
|                                               |                   |                                     |                             |                 |                 |      |
|                                               |                   |                                     |                             |                 |                 | 4    |
|                                               |                   |                                     |                             |                 |                 |      |
|                                               |                   |                                     |                             |                 |                 |      |
|                                               |                   |                                     |                             |                 |                 |      |
| 4 JUNE 7 PLANK<br>3 JUNE 7 SQ FR              |                   | 225 X 25 X<br>49.5 X 49.5           | 1.6 X 1750<br>X 2.6 X 460   | 4               | 10.87<br>1.76   | 3    |
| 2 JUNE 7 SQ FR<br>1 JUNE 7 SQ FR              |                   |                                     | X 2.6 X 559<br>X 2.6 X 1000 | 4               | 1.95<br>3.65    | 5    |
|                                               | NUMBER            |                                     | SCRIPTION                   | QTY.            | Wt(Kg)/Each     |      |
| drawing is our<br>an't be reproduc            |                   | APL APOLL                           | 0 TURES                     |                 | PLAPOLLO        |      |
| ommunicated with<br>written agreemen          | out               |                                     |                             |                 |                 | -    |
| N BY                                          | DATE              | DRAWING TITL                        | _E                          |                 |                 | 2    |
|                                               | 25JUL2020         |                                     |                             | INE 7           |                 |      |
| KED BY<br>P2P Analysis &<br>Solutions         |                   |                                     | IG NUMBER                   |                 | REV             |      |
| <u>Solutions</u><br>GNED BY<br>P2P Analysis & | 25JUL2020<br>DATE | AO<br>SCALE                         |                             | JUNE 7          |                 |      |
| Solutions                                     | 25JUL2020         | SCALE<br>As Indicated               | weighl(kg)                  | Okg             | SHEET 1 OF 3    | 1    |